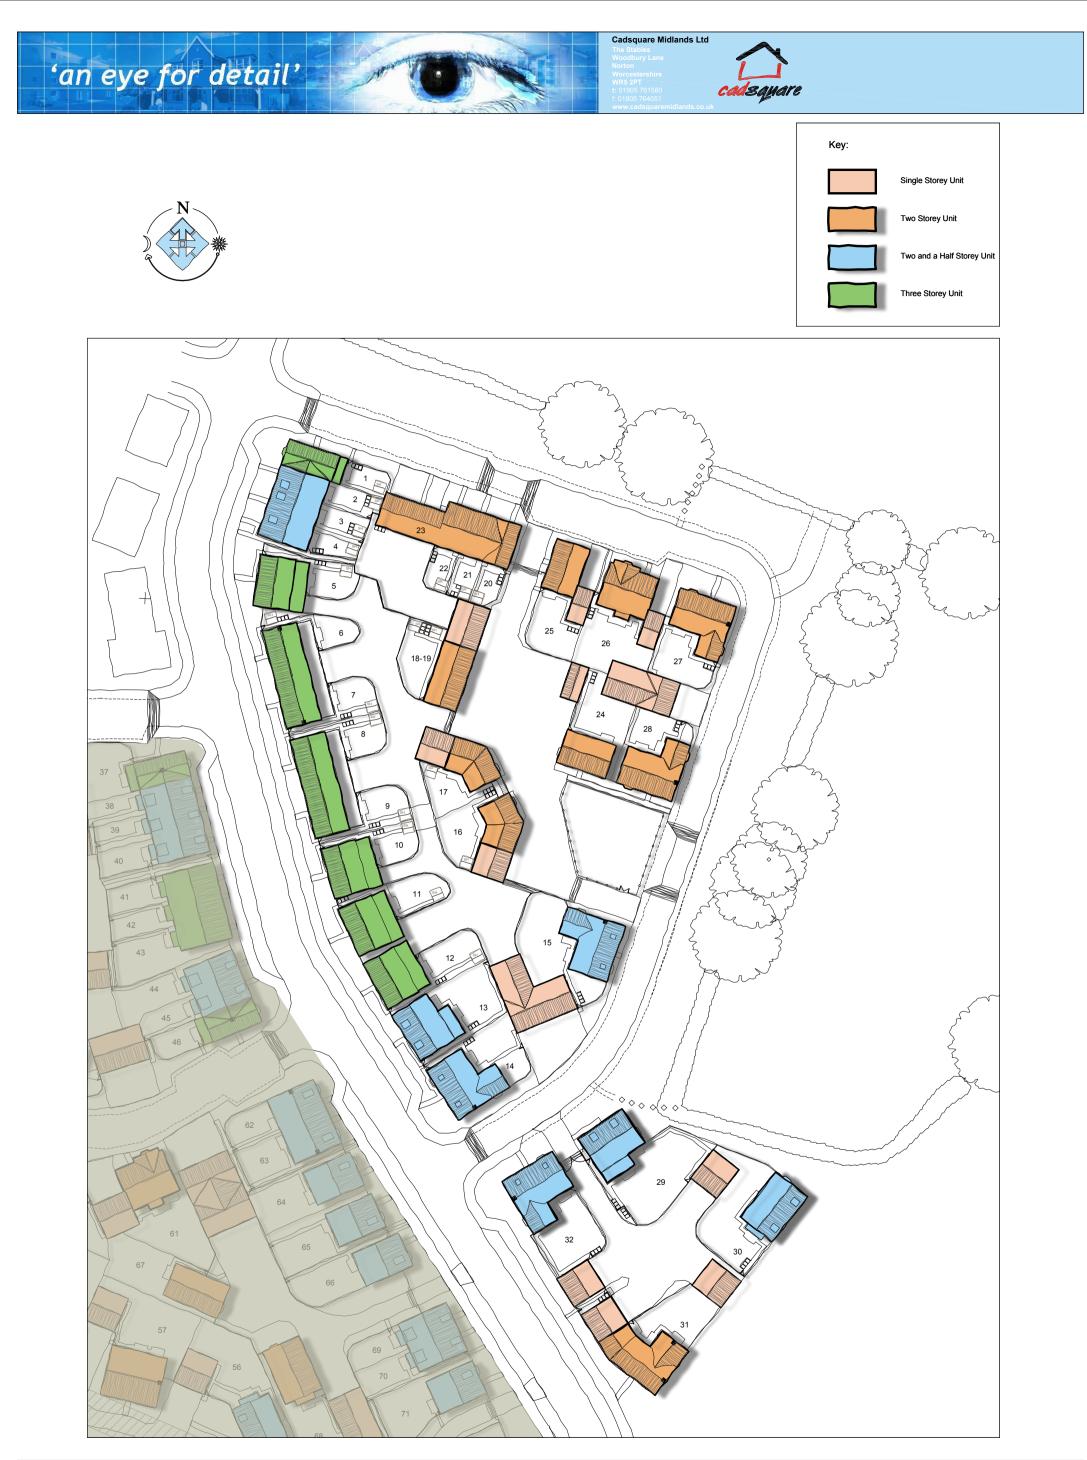

| DAVID WILSON   |  | 11-023 / 30 A |
|----------------|--|---------------|
| MERCIA LTD     |  | SEPT 2011     |
|                |  |               |
| STOREY HEIGHTS |  | NTS @ A3      |

RESPONSIBILITY IS NOT ACCEPTED FOR EBRORS MADE BY OTHERS IN SCALING FROM THIS DRAWING, ALL CONSTRUCTION INFORMATION SHOLD BE TAKEN FROM FIGURED DIMENSIONS ONLY. PRIOR TO THE COMMENCEMENT OF ANY WORKS, THE BUILDER IS TO CHECK AND/OR DETERMINE ALL CONSTRUCTION DETAILS, INCLUDING CHECKING EVILIATION STELEVELS AND DIMENSIONS, THE DRAWING IS TO BE READ IN CONJUNCTION WITH ALL OTHER PROJECT DRAWINGS, CONSTRUCTION NOTES AND/OR PROJECT SPECIFICATION. ALL DISCREPANCIES SHOLD BE REPORTED INVEDIATELY. THIS DRAWING IS THE COPYRIGHT OF CASSQUARE MUDANOS LTD AND MUST NOT BE USED IN CONJUNCTION WITH ANY OTHER PROJECT WITHOUT CASSQUARE MUDANOS LTD WITTEN CONSENT