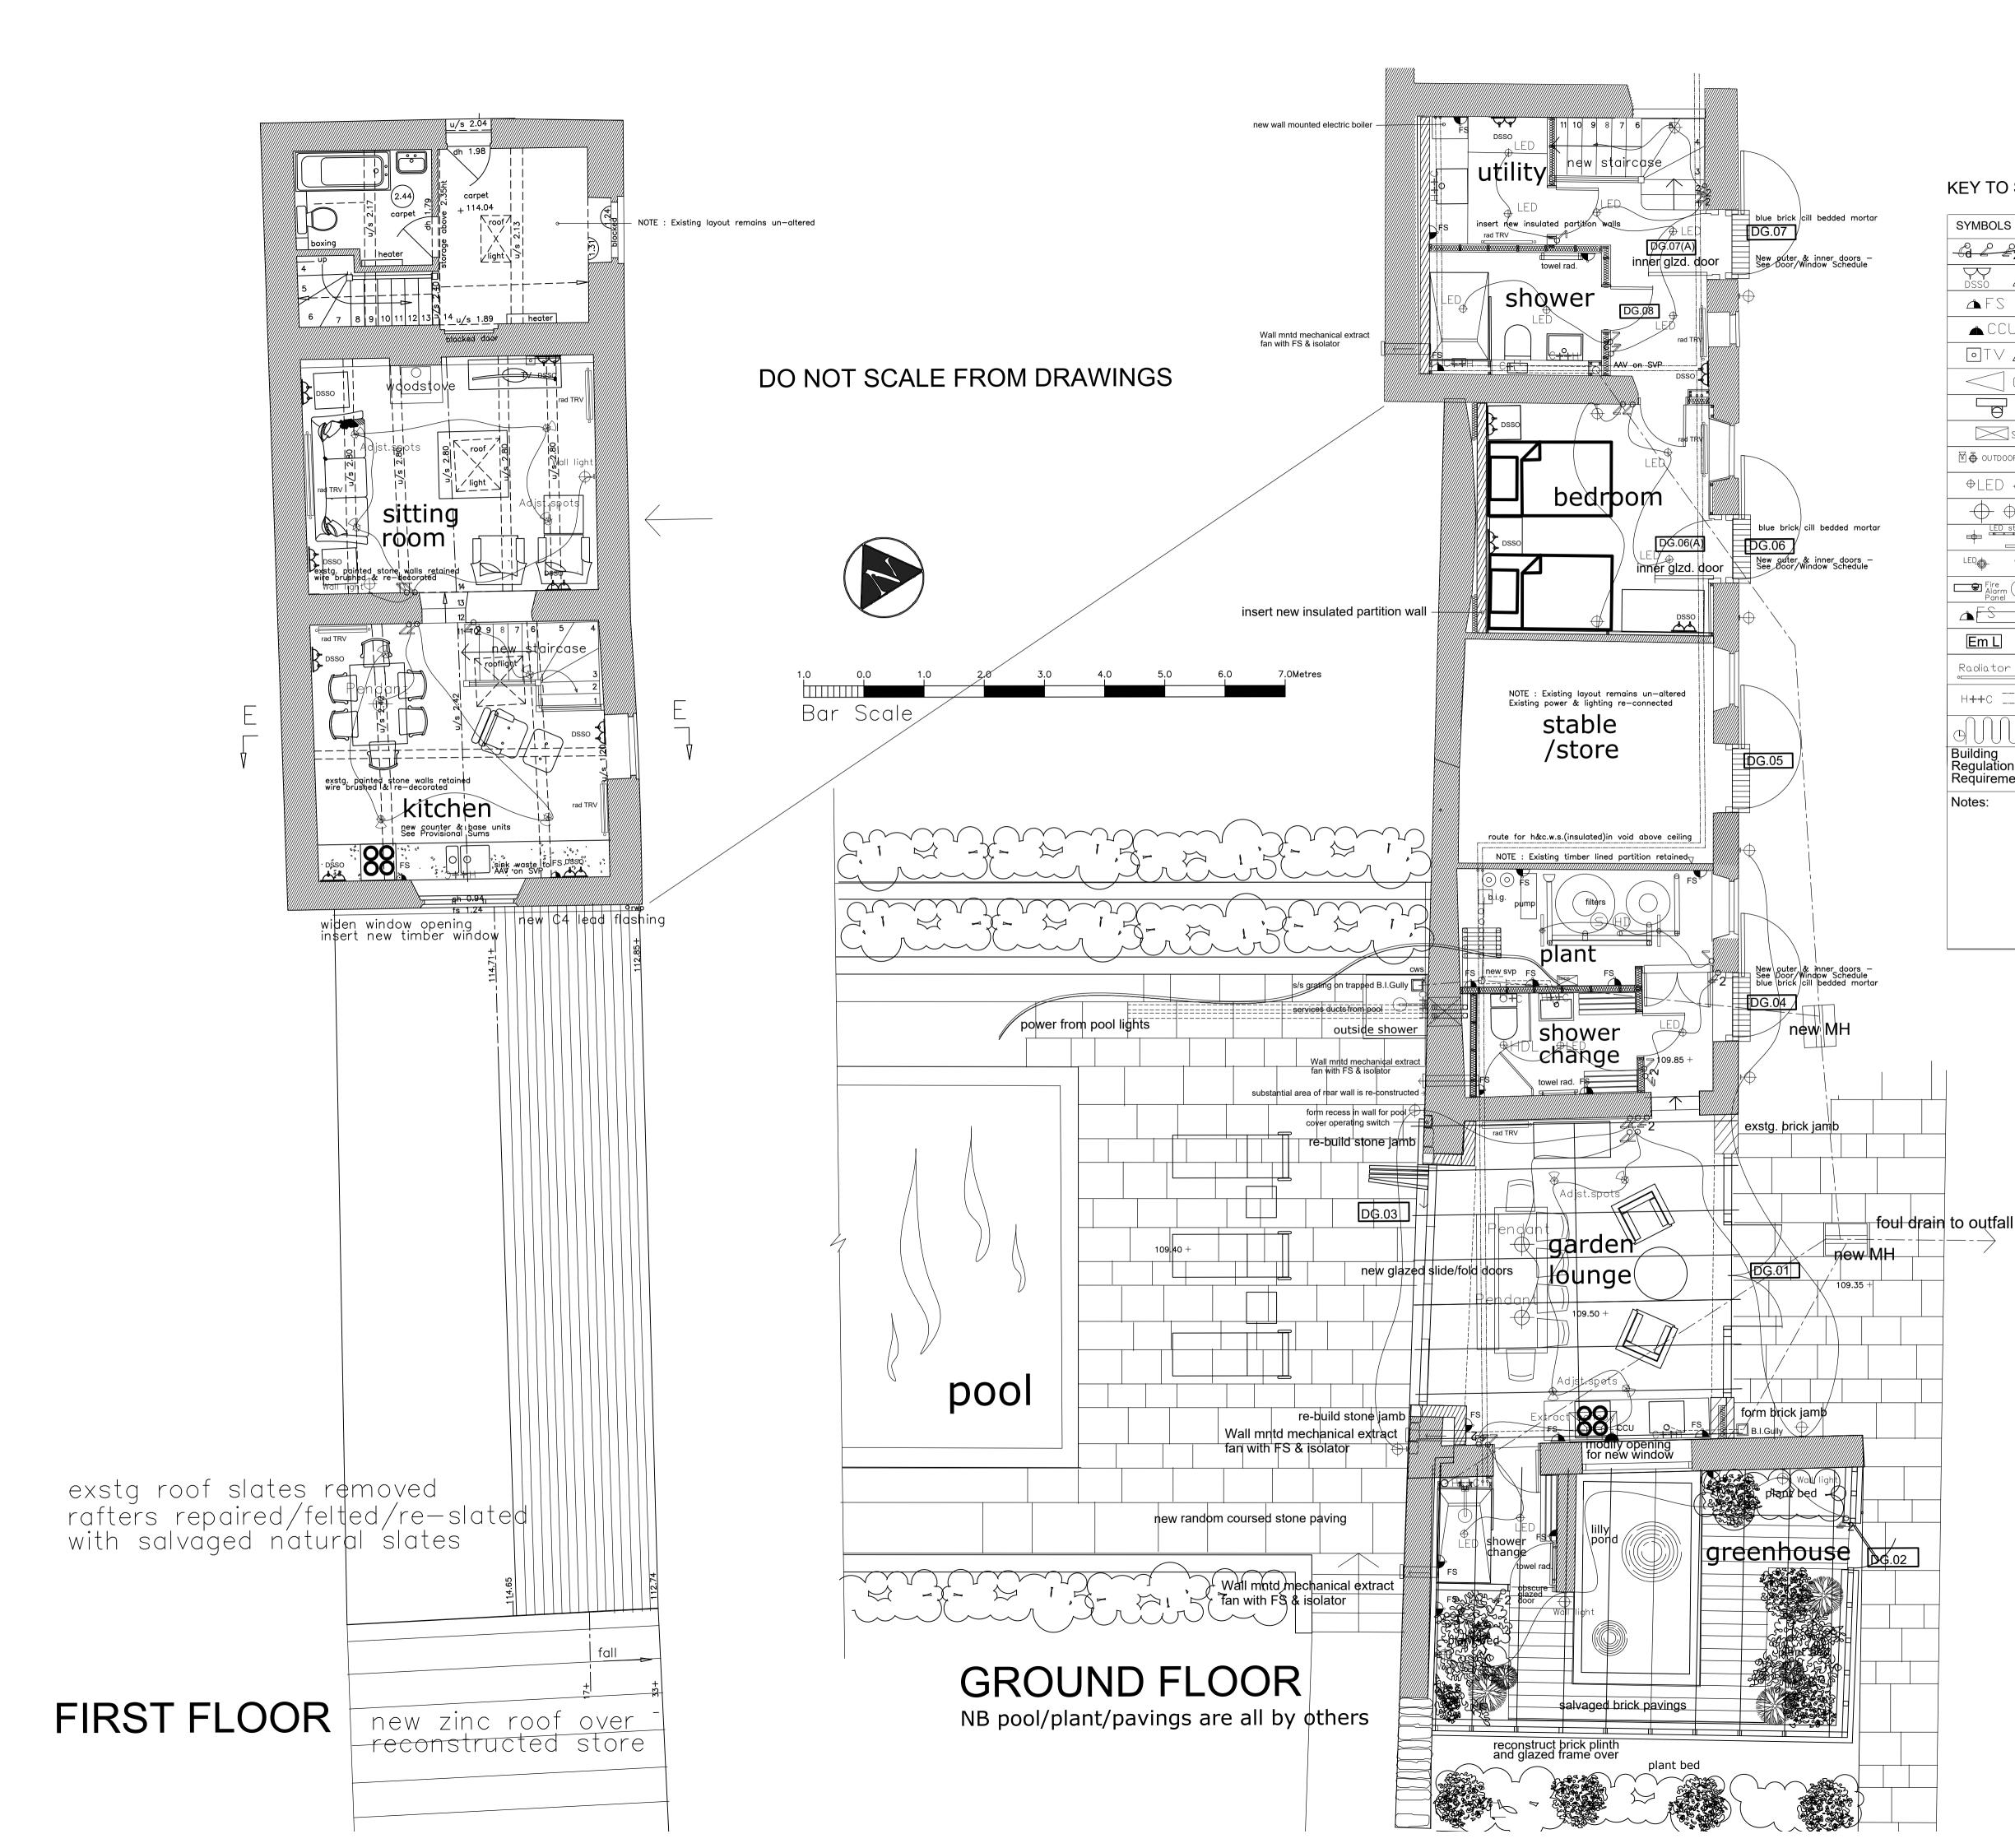

## KEY TO SYMBOLS -

| SYMBOLS :                                  | BUILDING SERVICES SCHEDULE OF EQUIPMENT                                                                                                                                     |
|--------------------------------------------|-----------------------------------------------------------------------------------------------------------------------------------------------------------------------------|
|                                            |                                                                                                                                                                             |
|                                            | Switching : Dimmer / Single / 2 way / cpd. switch                                                                                                                           |
| DSSO A                                     | 13A Switched double socket : 5A light outlet or switched wall It.                                                                                                           |
| AFS                                        | Fused wall power outlet 13A/20A +(Isolater switch)                                                                                                                          |
| L CCU                                      | 20A Cooker Control Unit                                                                                                                                                     |
| $\bigcirc \top \lor \bigtriangleup B \top$ | TV Signal co-axial outlet: BT telecoms line jack outlet                                                                                                                     |
| CAT66                                      | CAT 6 Data Socket                                                                                                                                                           |
|                                            | 13A Switched fused spur / wall hand dryer                                                                                                                                   |
| SMDB                                       | MCCB / RCCD Sub-mains distribution Board                                                                                                                                    |
| Ø⊕ OUTDOOR LIGHTS                          | Low energy lights bollards brick lights etc.<br>Rated IP65 GU10 halogen s/s up/down lights                                                                                  |
| ◆LED € Halwy                               | Low energy GU10 8W - downlight / wall wash                                                                                                                                  |
| + $+$ $+$                                  | ceiling pendant 100W mains / wall light outlet / spots                                                                                                                      |
| LED strip<br>Fluo.strip                    | soffit mounted LED - kitchen / DG 7 Pelmet / Flourescent strip                                                                                                              |
| LED P H dual                               | Ceiling mntd. flush s/s & wall mntd. s/s GU10 7W LED                                                                                                                        |
| Fire<br>Alarm<br>Panel                     | Mains wired smoke & heat detectors to Fire Alarm Panel                                                                                                                      |
|                                            | Wall mntd mechanical extract fan with FS & isolator                                                                                                                         |
| Em L                                       | Battery maintained emergency exit light                                                                                                                                     |
| Radiator                                   | Flat panel steel radiators with TRV's / Thermostat                                                                                                                          |
| H++C                                       | H&C Htg. Mains pipe distribution route / ext. cws                                                                                                                           |
|                                            | Electric underfloor heating mat with digital timer/controller                                                                                                               |
| Building<br>Regulation<br>Requirements     | Electrics must only be insulated & tested by certified<br>NICEIC Home installer or Part P approved installer.<br>50% Min. of light fittings to be low energy lamps i.e. LED |
| Notes:                                     | The installation to be carried out by Part P registered electrician                                                                                                         |
|                                            | All recessed down lights to be FR rated<br>All external wall lights/step lights to be PIR activators<br>All extract fans to be isolated to Electricians location            |
|                                            | Fit changing room showers with humidistat switching to ensure proper ventilation with over-run.                                                                             |
|                                            | Exstg. spaces that have no work scheduled to be checked for electrical safety, made good & incorporated into new installation.                                              |

|                                                  | T H<br>A    |           |  |  |
|--------------------------------------------------|-------------|-----------|--|--|
|                                                  | ING ASSOCIA |           |  |  |
| CHARTERED ARCHITECTS                             |             |           |  |  |
| JOB                                              |             |           |  |  |
| CEDAR LODGE NORTH SIDE<br>STEEPLE ASTON OX25 4SE |             |           |  |  |
| CLIENT                                           |             |           |  |  |
| ALEX & FRANCIS PASTEUR                           |             |           |  |  |
|                                                  |             |           |  |  |
| TITLE                                            |             |           |  |  |
| ALTERATIONS TO OUTBUILDINGS -                    |             |           |  |  |
| SCHEMATIC BUILDING SERVICES PLANS                |             |           |  |  |
| SCALE                                            | DATE        | DRWG. REF |  |  |
| 1:50                                             | DEC 2023    | 668.09A   |  |  |
|                                                  |             |           |  |  |