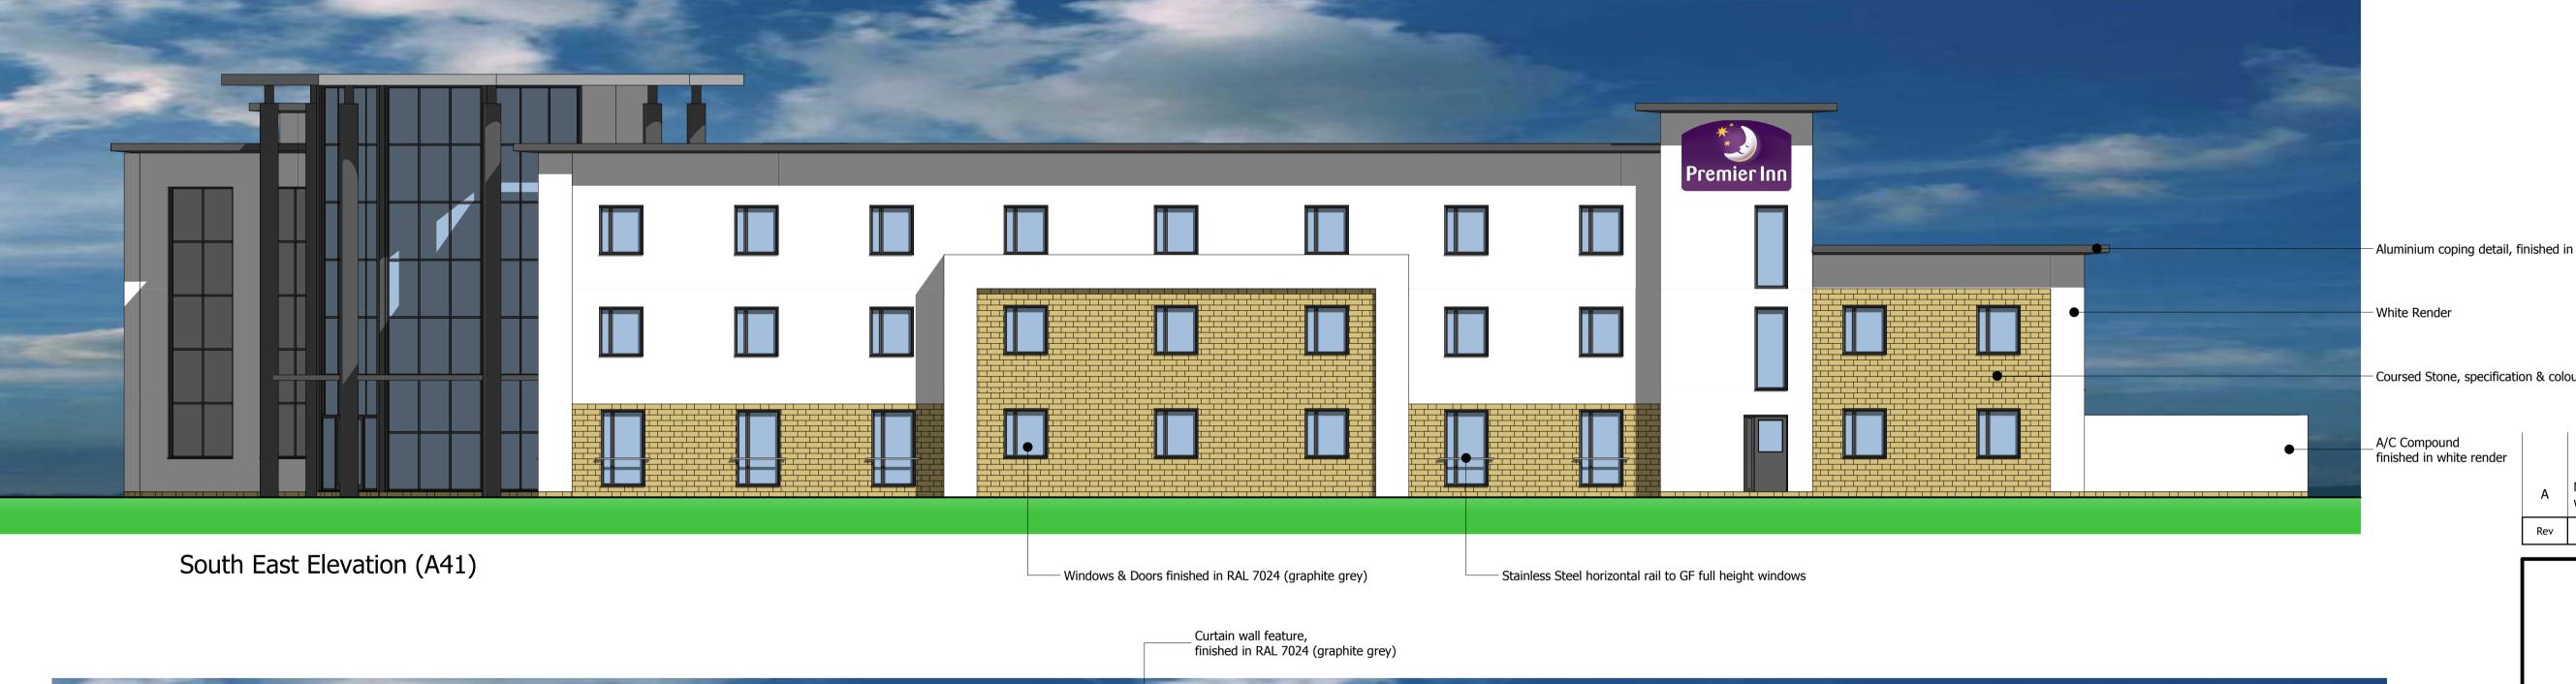

North East Elevation

South Elevation (A41 Junction)

## All dimensions to be checked on site and any discrepancies to be notified prior to the

commencement of work Do not scale from this drawing

If in doubt ask

© arch-e-tech design limited

Signage indicative only, subject to seperate planning application.

— Aluminium coping detail, finished in RAL 7024 (graphite grey)

Coursed Stone, specification & colour TBC

Minor amendments in line with planners comments 26.01.12 JMT Date Initial Revison Notes

> design Itd Butterthwaite House Jumble Lane Ecclesfield Sheffield, S35 9XJ