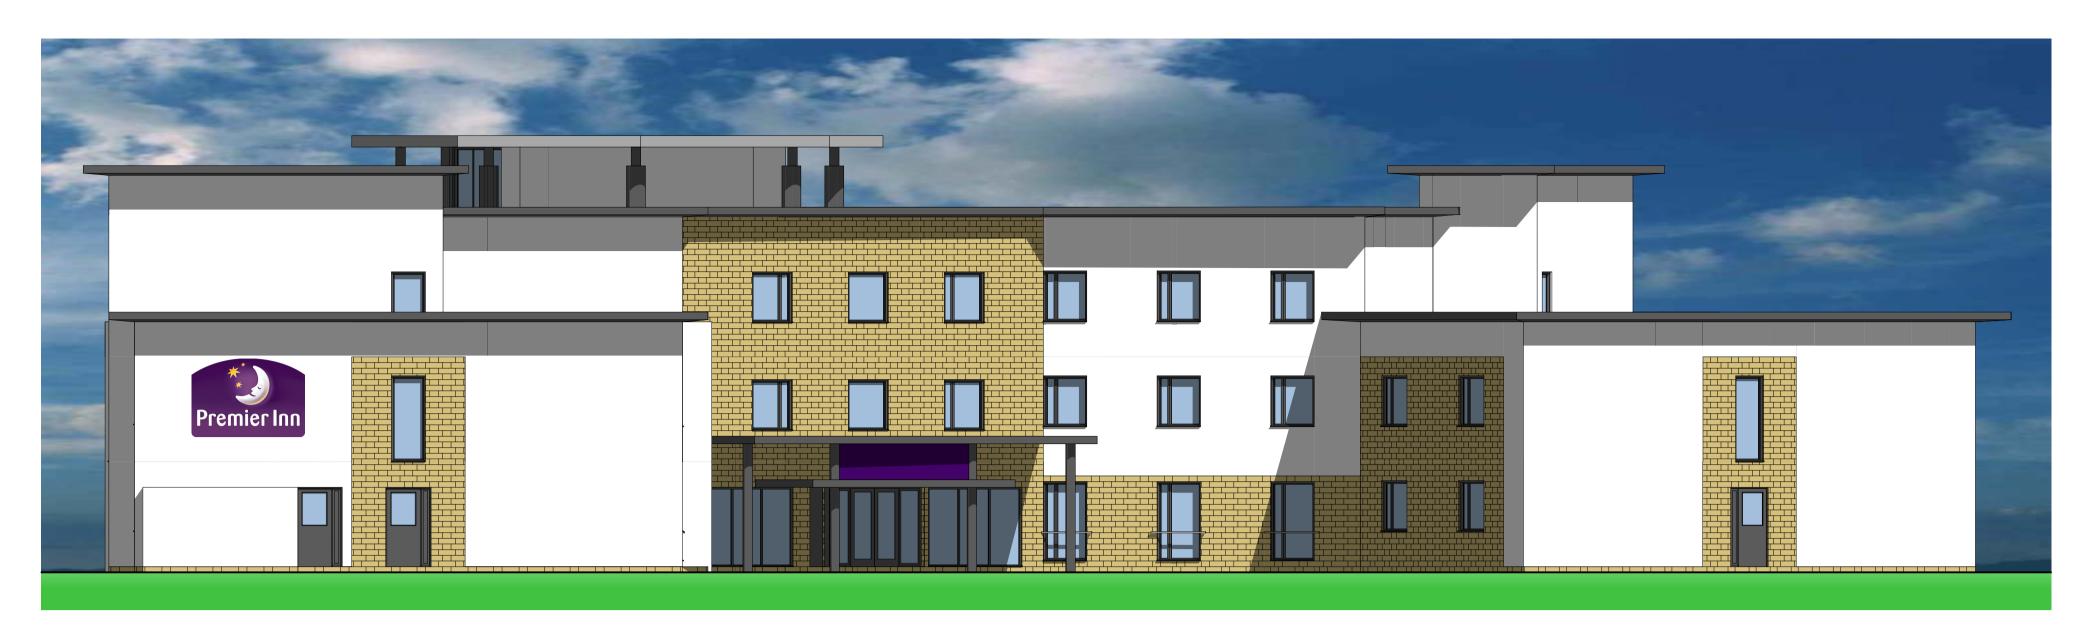

North East Elevation

South Elevation (A41 Junction)

## All dimensions to be checked on site and any discrepancies to be notified prior to the

commencement of work Do not scale from this drawing

If in doubt ask

© arch-e-tech design limited

Signage indicative only, subject to seperate planning application.

— Aluminium coping detail, finished in RAL 7024 (graphite grey)

Coursed Stone, specification & colour TBC

Minor amendments in line with planners comments 26.01.12 JMT Date Initial Revison Notes

> design Itd Butterthwaite House Jumble Lane Ecclesfield Sheffield, S35 9XJ