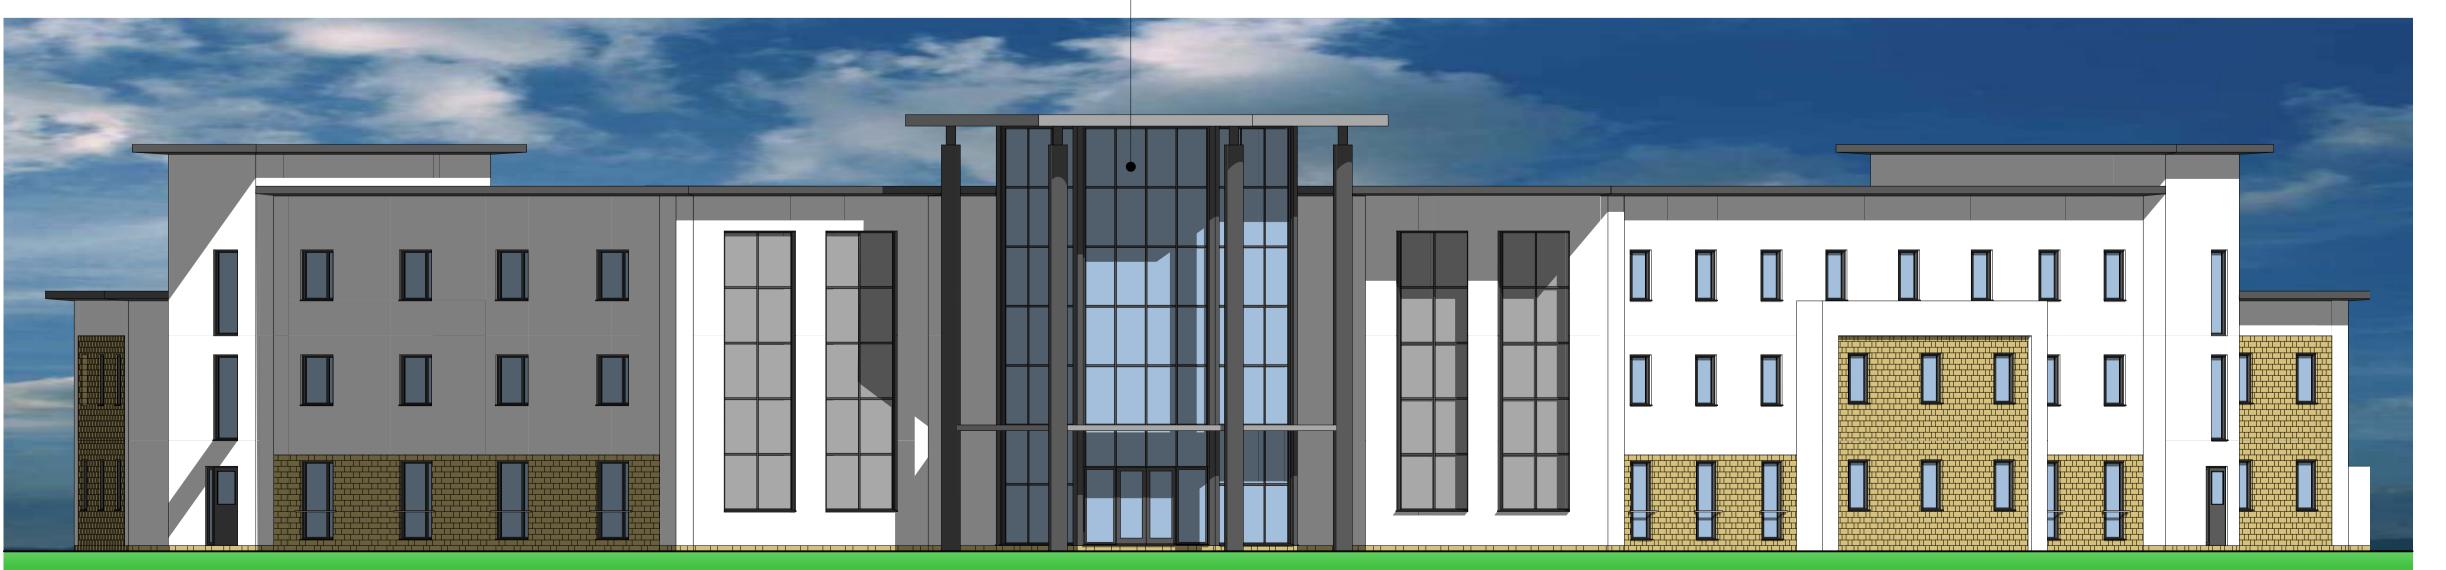

North East Elevation

South Elevation (A41 Junction)

## All dimensions to be checked on site and any discrepancies to be notified prior to the

commencement of work Do not scale from this drawing

If in doubt ask

© arch-e-tech design limited

Signage indicative only, subject to seperate planning application.

— Aluminium coping detail, finished in RAL 7024 (graphite grey)

Coursed Stone, specification & colour TBC

Minor amendments in line with planners comments 26.01.12 JMT Date Initial Revison Notes

> design Itd Butterthwaite House Jumble Lane Ecclesfield Sheffield, S35 9XJ