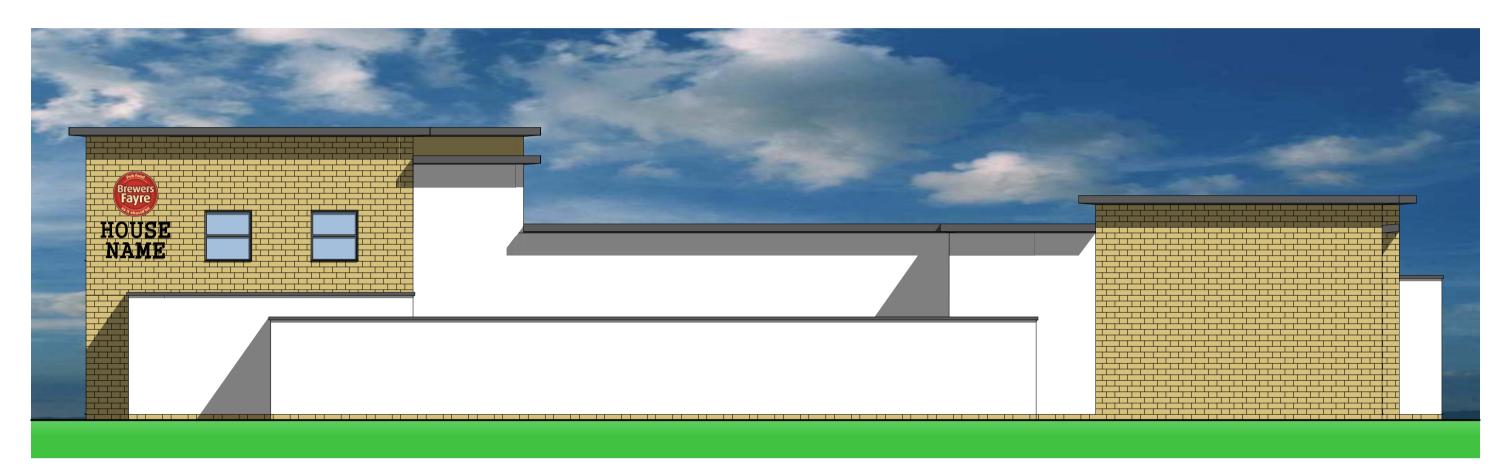

North East Elevation (rear)

North West Elevation

North East Elevation (through yard)

South East Elevation

North West Sectional Elevation (elevation to flat roof)

| A   | A Additional information shown as requested by planner |      | JMT     |
|-----|--------------------------------------------------------|------|---------|
| Rev | Revison Notes                                          | Date | Initial |