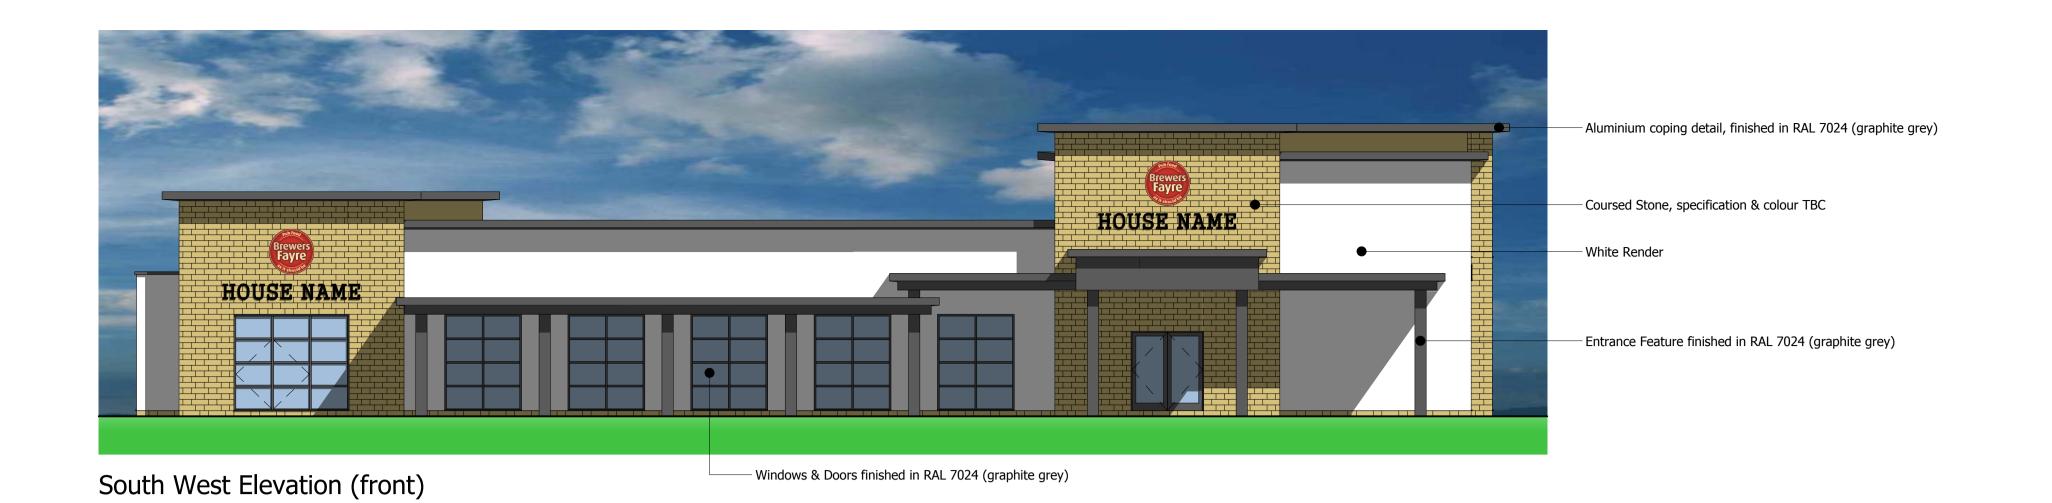

North East Elevation (rear)

North West Elevation

North East Elevation (through yard)

South East Elevation

North West Sectional Elevation (elevation to flat roof)

| A   | A Additional information shown as requested by planner |      | JMT     |
|-----|--------------------------------------------------------|------|---------|
| Rev | Revison Notes                                          | Date | Initial |

NOTE

All dimensions to be checked on site and any discrepancies to be notified prior to the commencement of work

Do not scale from this drawing

If in doubt ask

© arch-e-tech design limited

Signage indicative only, subject to seperate planning application.