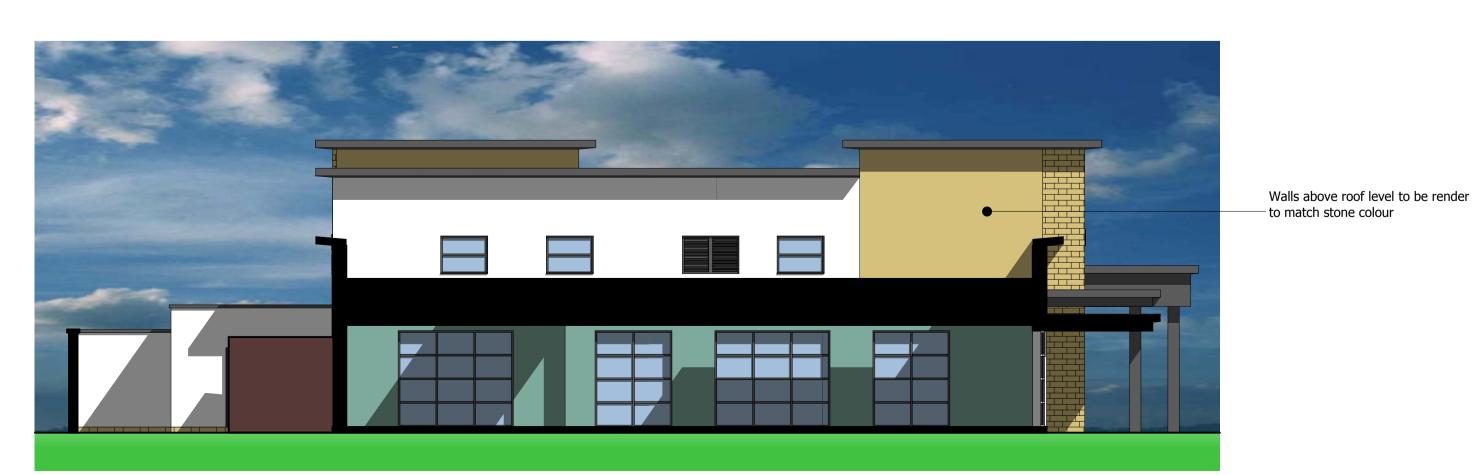

North East Elevation (rear)

North West Elevation

North East Elevation (through yard)

South East Elevation

North West Sectional Elevation (elevation to flat roof)

| A   | A Additional information shown as requested by planner |      | JMT     |
|-----|--------------------------------------------------------|------|---------|
| Rev | Revison Notes                                          | Date | Initial |

| client  |        |  |  |
|---------|--------|--|--|
| WHITBRE | AD PLC |  |  |

| job title                   |
|-----------------------------|
| BREWERS FAYRE & PREMIER INN |
| BICESTER                    |
| SOUTH OXFORDSHIRE           |
|                             |

| drg title                |
|--------------------------|
| BREWERS FAYRE ELEVATIONS |
|                          |

|   | date    | SEPT 2011 | drawn | JMT |
|---|---------|-----------|-------|-----|
|   | scale   | 1:100     | sheet | A1  |
| · | drwg no | 1111/04   | rev   | A   |