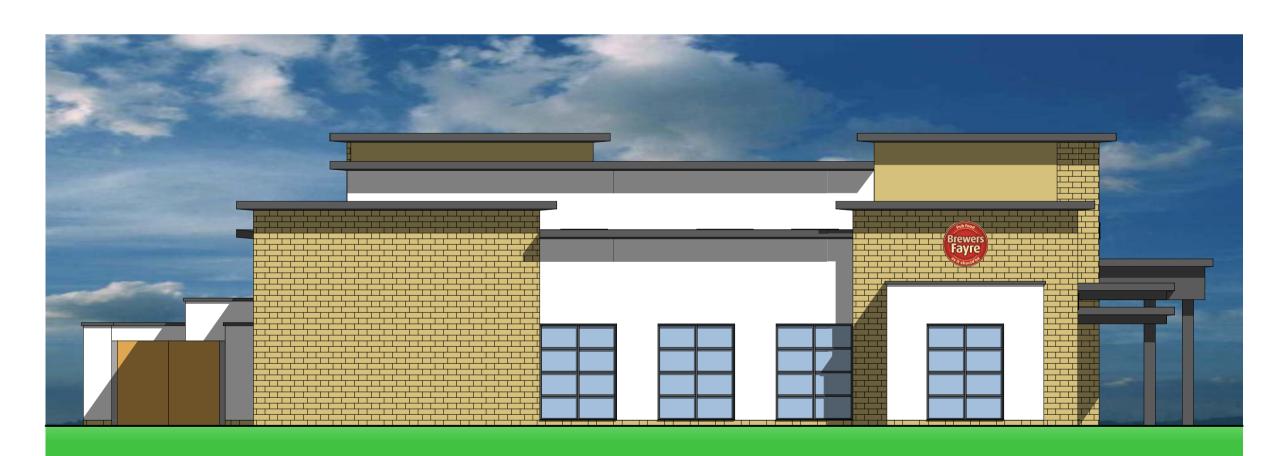

North East Elevation (rear)

North West Elevation

North East Elevation (through yard)

South East Elevation

North West Sectional Elevation (elevation to flat roof)

| A   | A Additional information shown as requested by planner |      | JMT     |
|-----|--------------------------------------------------------|------|---------|
| Rev | Revison Notes                                          | Date | Initial |