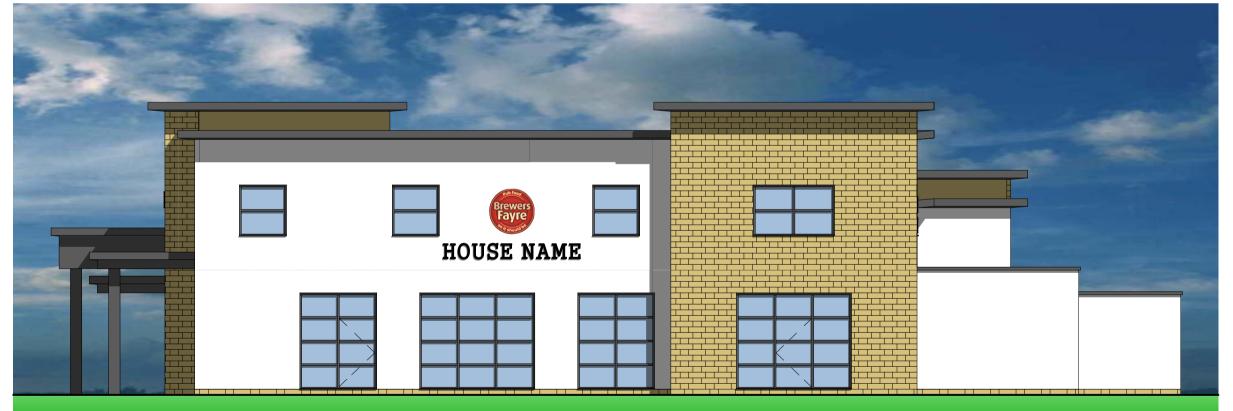

North East Elevation (rear)

North West Elevation

North East Elevation (through yard)

South East Elevation

North West Sectional Elevation (elevation to flat roof)

| A   | A Additional information shown as requested by planner |      | JMT     |
|-----|--------------------------------------------------------|------|---------|
| Rev | Revison Notes                                          | Date | Initial |

| client  |        |  |  |
|---------|--------|--|--|
| WHITBRE | AD PLC |  |  |

| job title                   |
|-----------------------------|
| BREWERS FAYRE & PREMIER INN |
| BICESTER                    |
| SOUTH OXFORDSHIRE           |
|                             |

| drg title                |
|--------------------------|
| BREWERS FAYRE ELEVATIONS |
|                          |

|   | date    | SEPT 2011 | drawn | JMT |
|---|---------|-----------|-------|-----|
|   | scale   | 1:100     | sheet | A1  |
| · | drwg no | 1111/04   | rev   | A   |