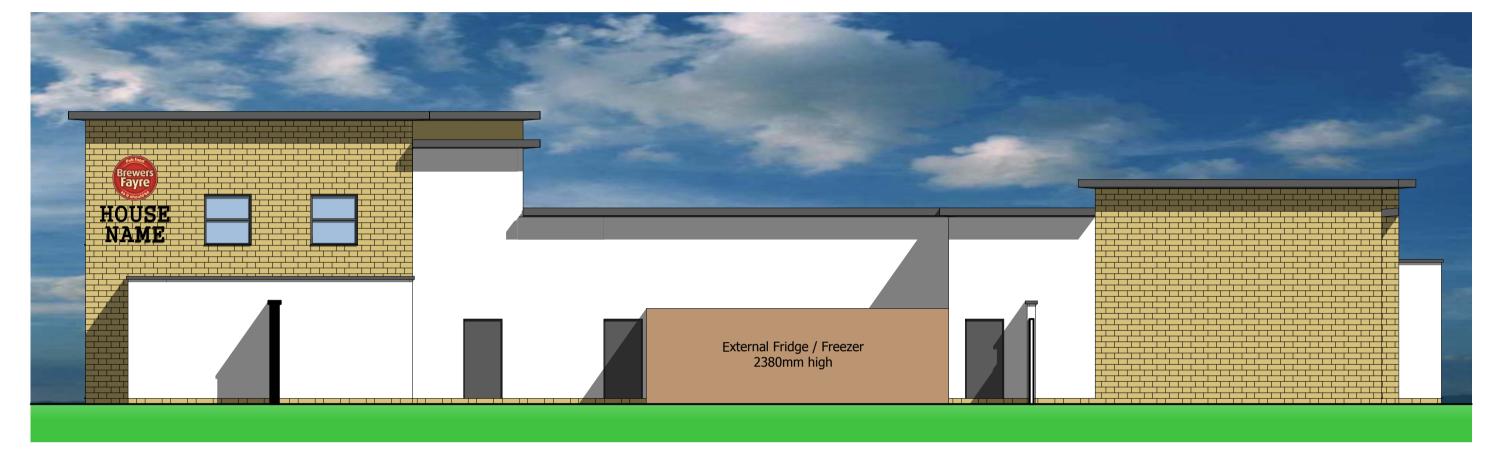

North East Elevation (rear)

North West Elevation

North East Elevation (through yard)

South East Elevation

North West Sectional Elevation (elevation to flat roof)

| A   | A Additional information shown as requested by planner |      | JMT     |
|-----|--------------------------------------------------------|------|---------|
| Rev | Revison Notes                                          | Date | Initial |