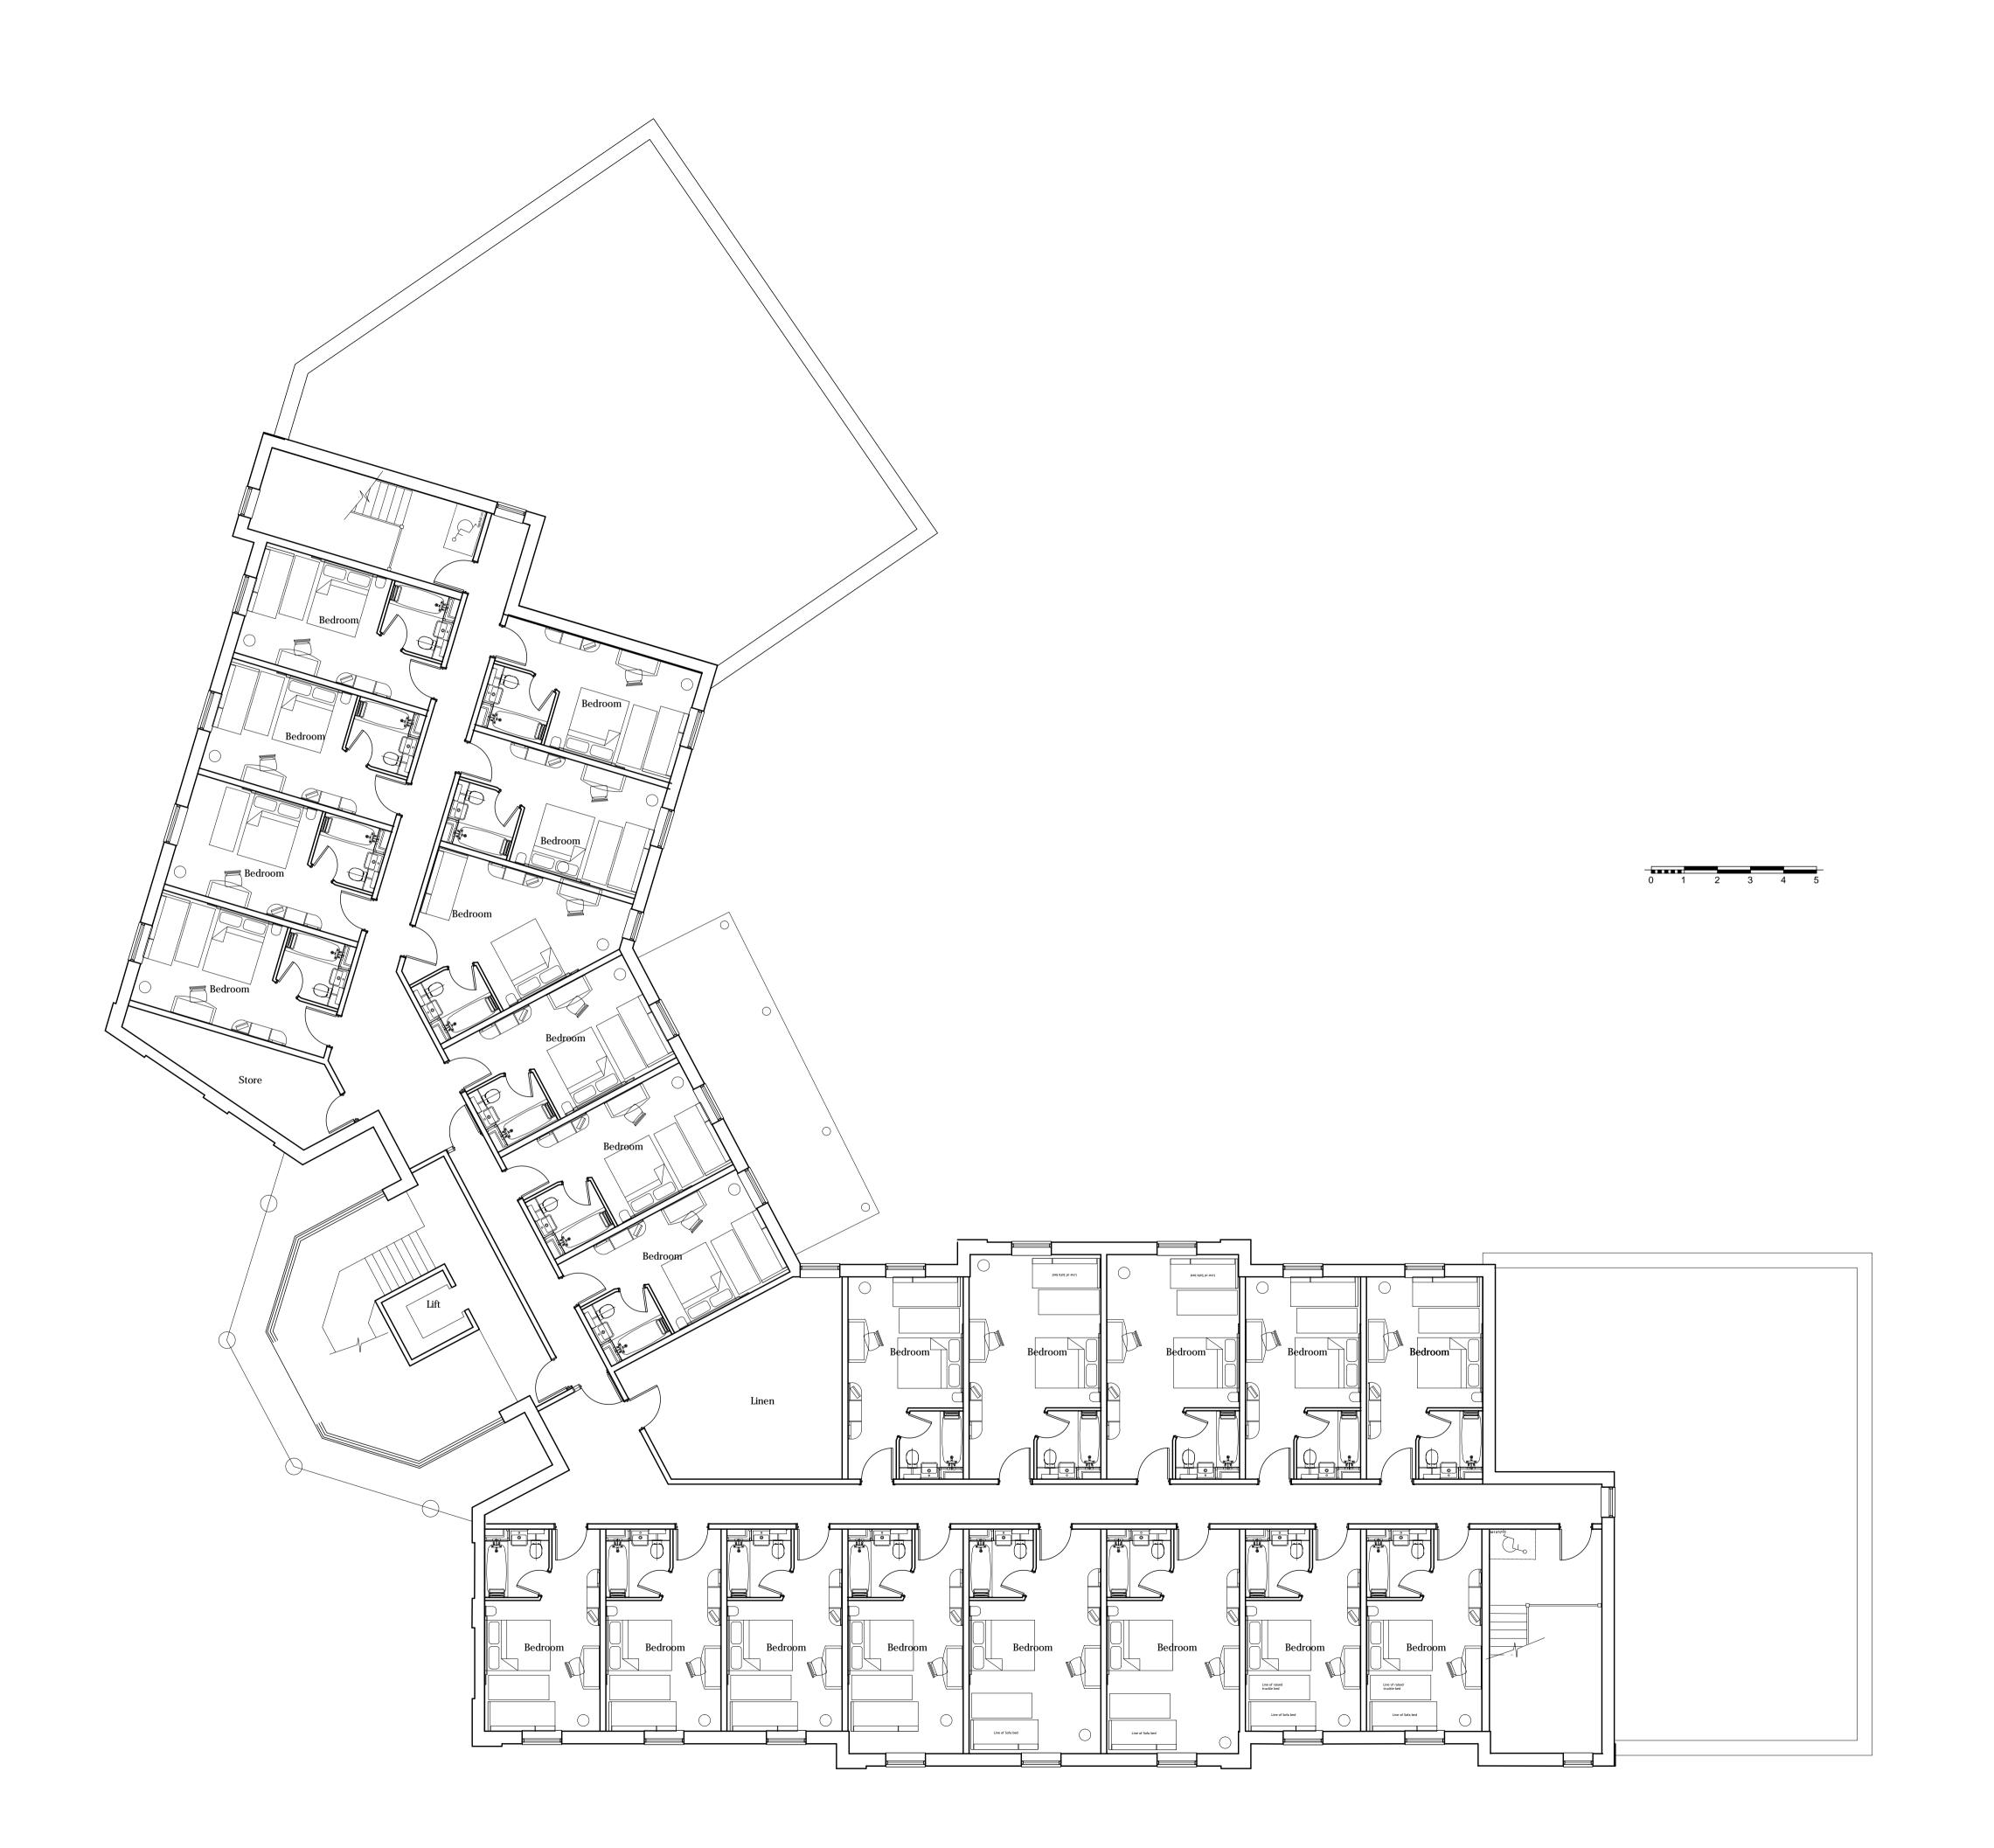

## NOTE

All dimensions to be checked on site and any discrepancies to be notified prior to the commencement of work

Do not scale from this drawing

If in doubt ask

© arch-e-tech design limited

Proposed Bedrooms
Ground Floor 28
First floor 33
Second floor 23

PREMIER INN
GA FLOOR PLANS
SECOND FLOOR

|   | date OCT 2011    | drawn $\operatorname{RAH}$ |
|---|------------------|----------------------------|
|   | scale 1:100      | sheet $A1$                 |
| 1 | drg no 1111/03-3 | Λ                          |
|   | drg no 1111/03-3 | rev <b>A</b>               |