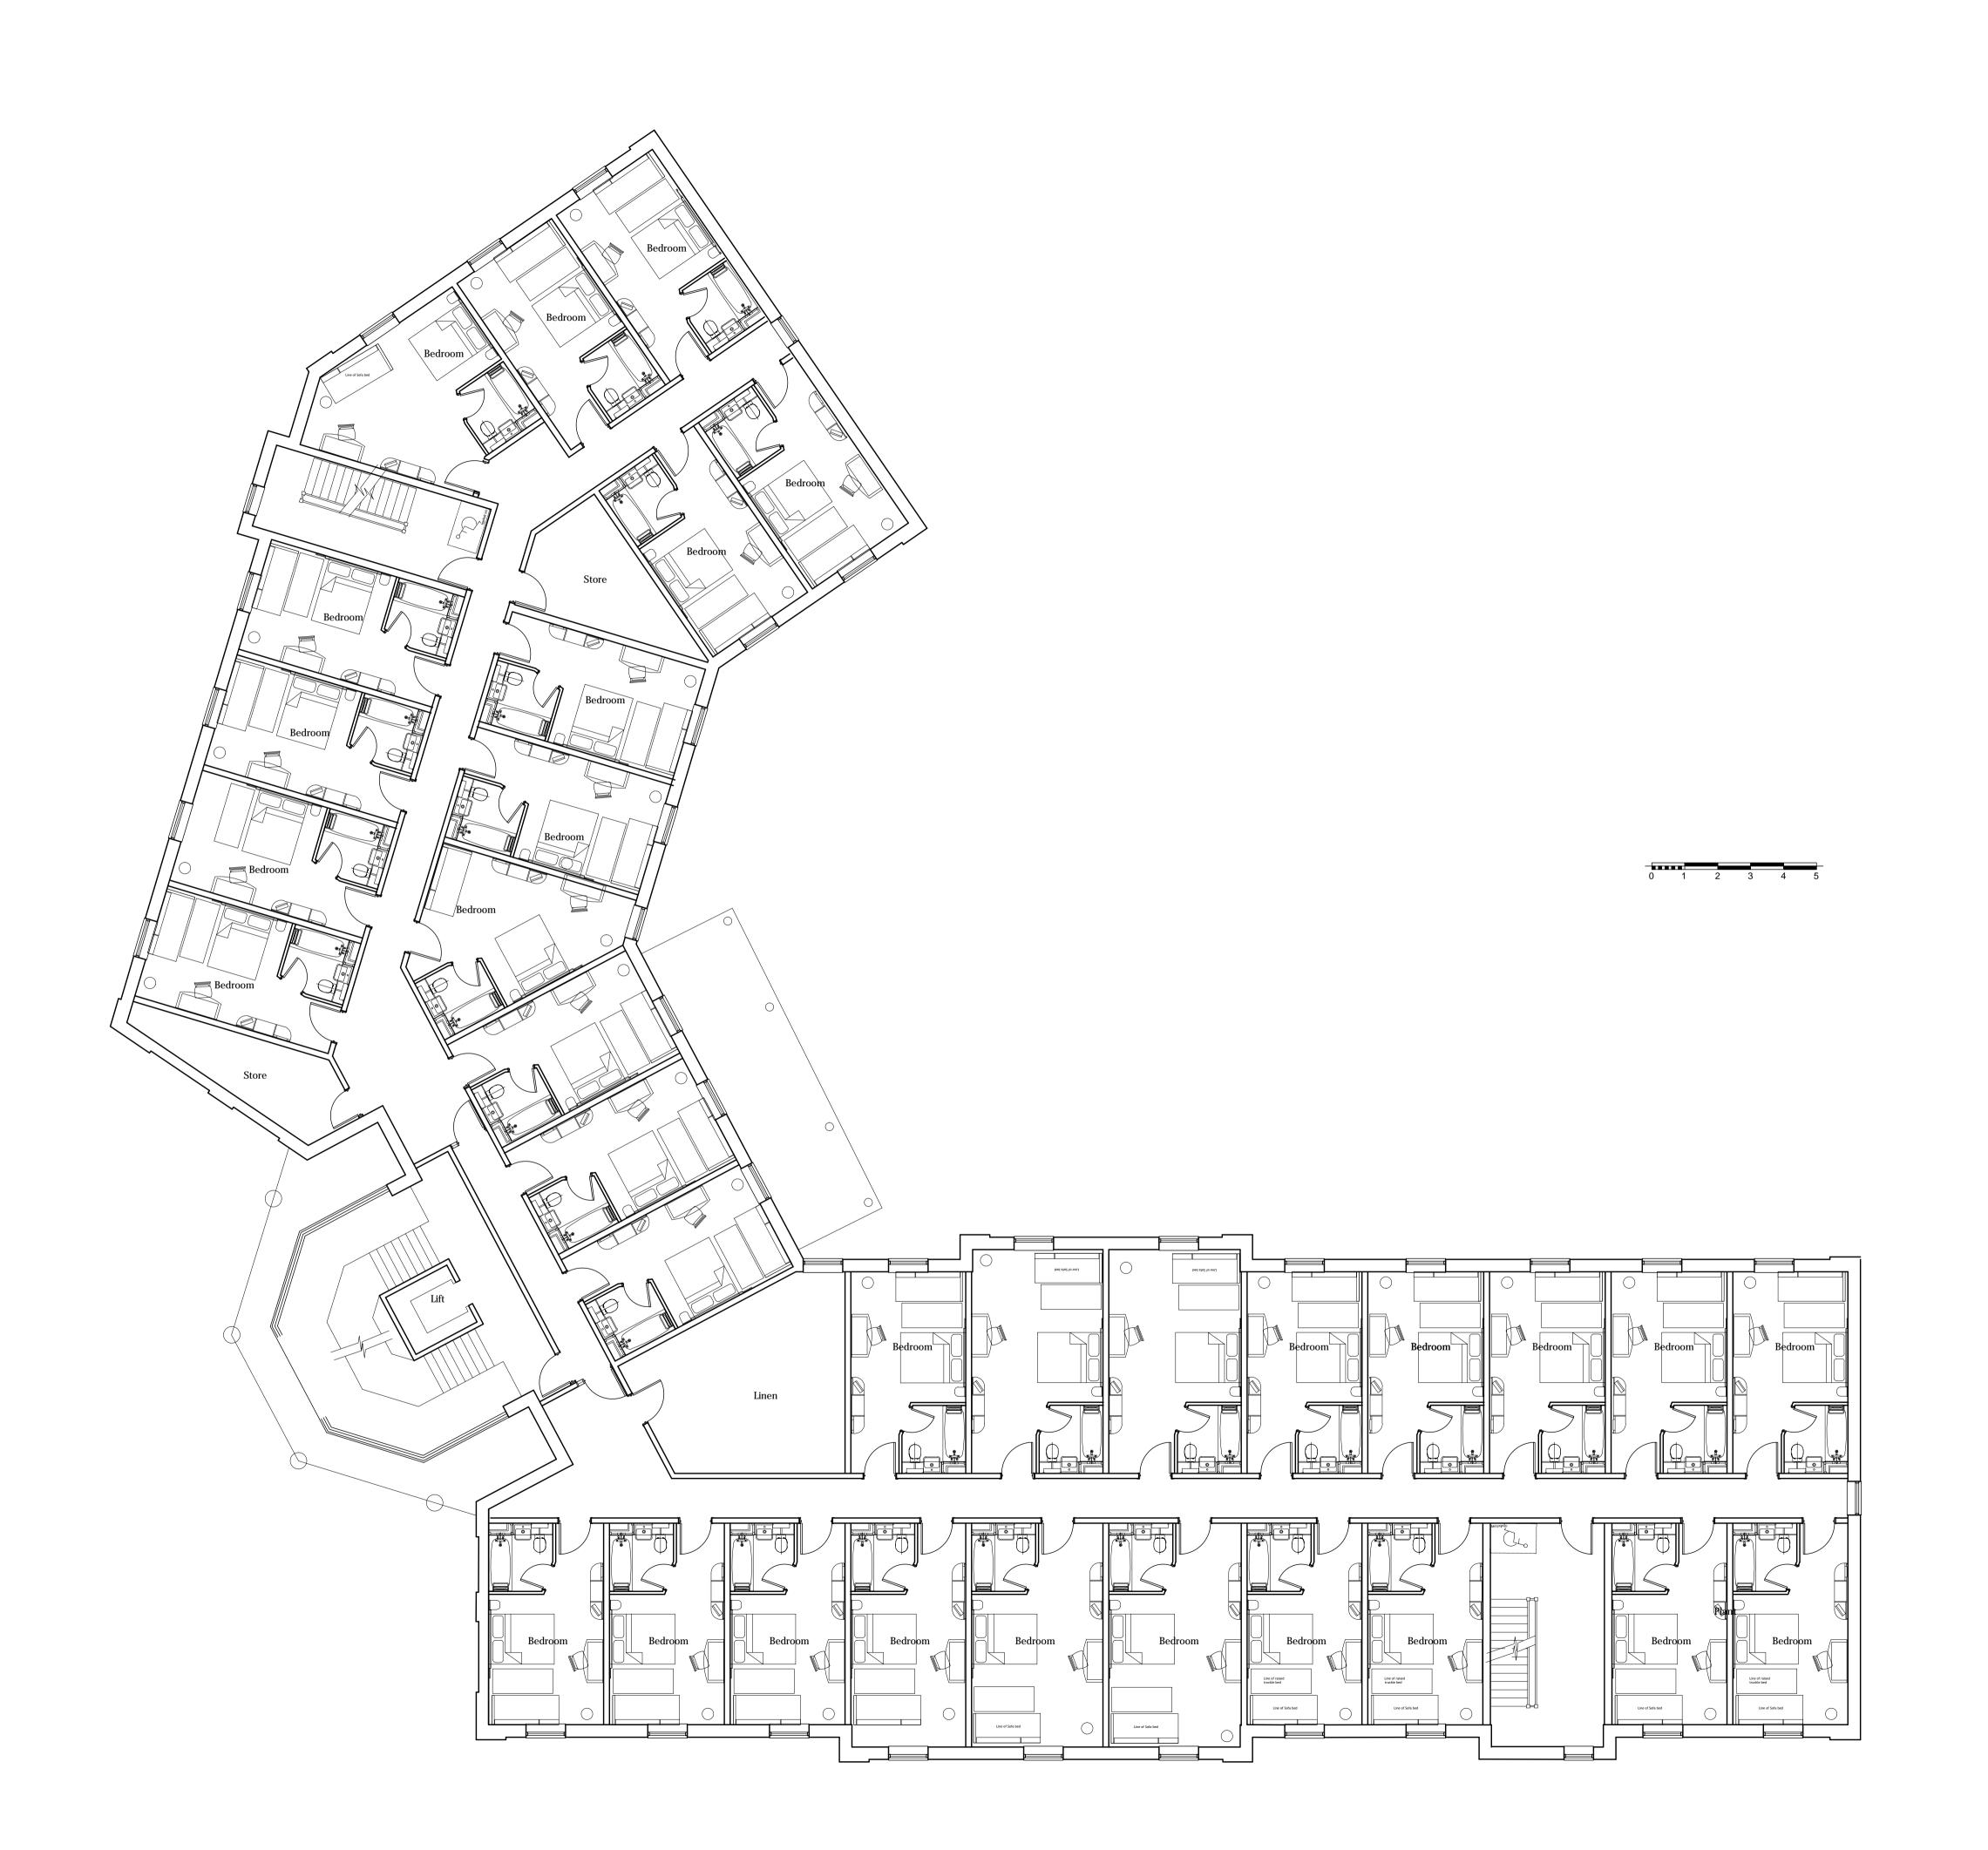

NOTE

All dimensions to be checked on site and any discrepancies to be notified prior to the commencement of work

Do not scale from this drawing

If in doubt ask

© arch-e-tech design limited

Proposed Bedrooms

Ground Floor 28
First floor 33
Second floor 23

Total 84

| A   | Plan amended in line with planners comments | 26.01.12 | RAH     |
|-----|---------------------------------------------|----------|---------|
| Rev | Revision Notes                              | date     | initial |

Butterthwaite House
Jumble Lane
Ecclesfield
Sheffield, S35 9XJ

Tel: 0114 2451021 Email: admin@archetech.co.uk

WHITBREAD PLC

premier inn premier inn bicester south oxfordshire

drg title  $oxed{PREMIE}$ 

PREMIER INN GA FLOOR PLANS FIRST FLOOR

| date OCT 2011      | drawn RAH    |
|--------------------|--------------|
| scale 1:100        | sheet $A1$   |
| drg no $1111/03-2$ | rev <b>A</b> |
| digito 1111/03-2   | iev A        |