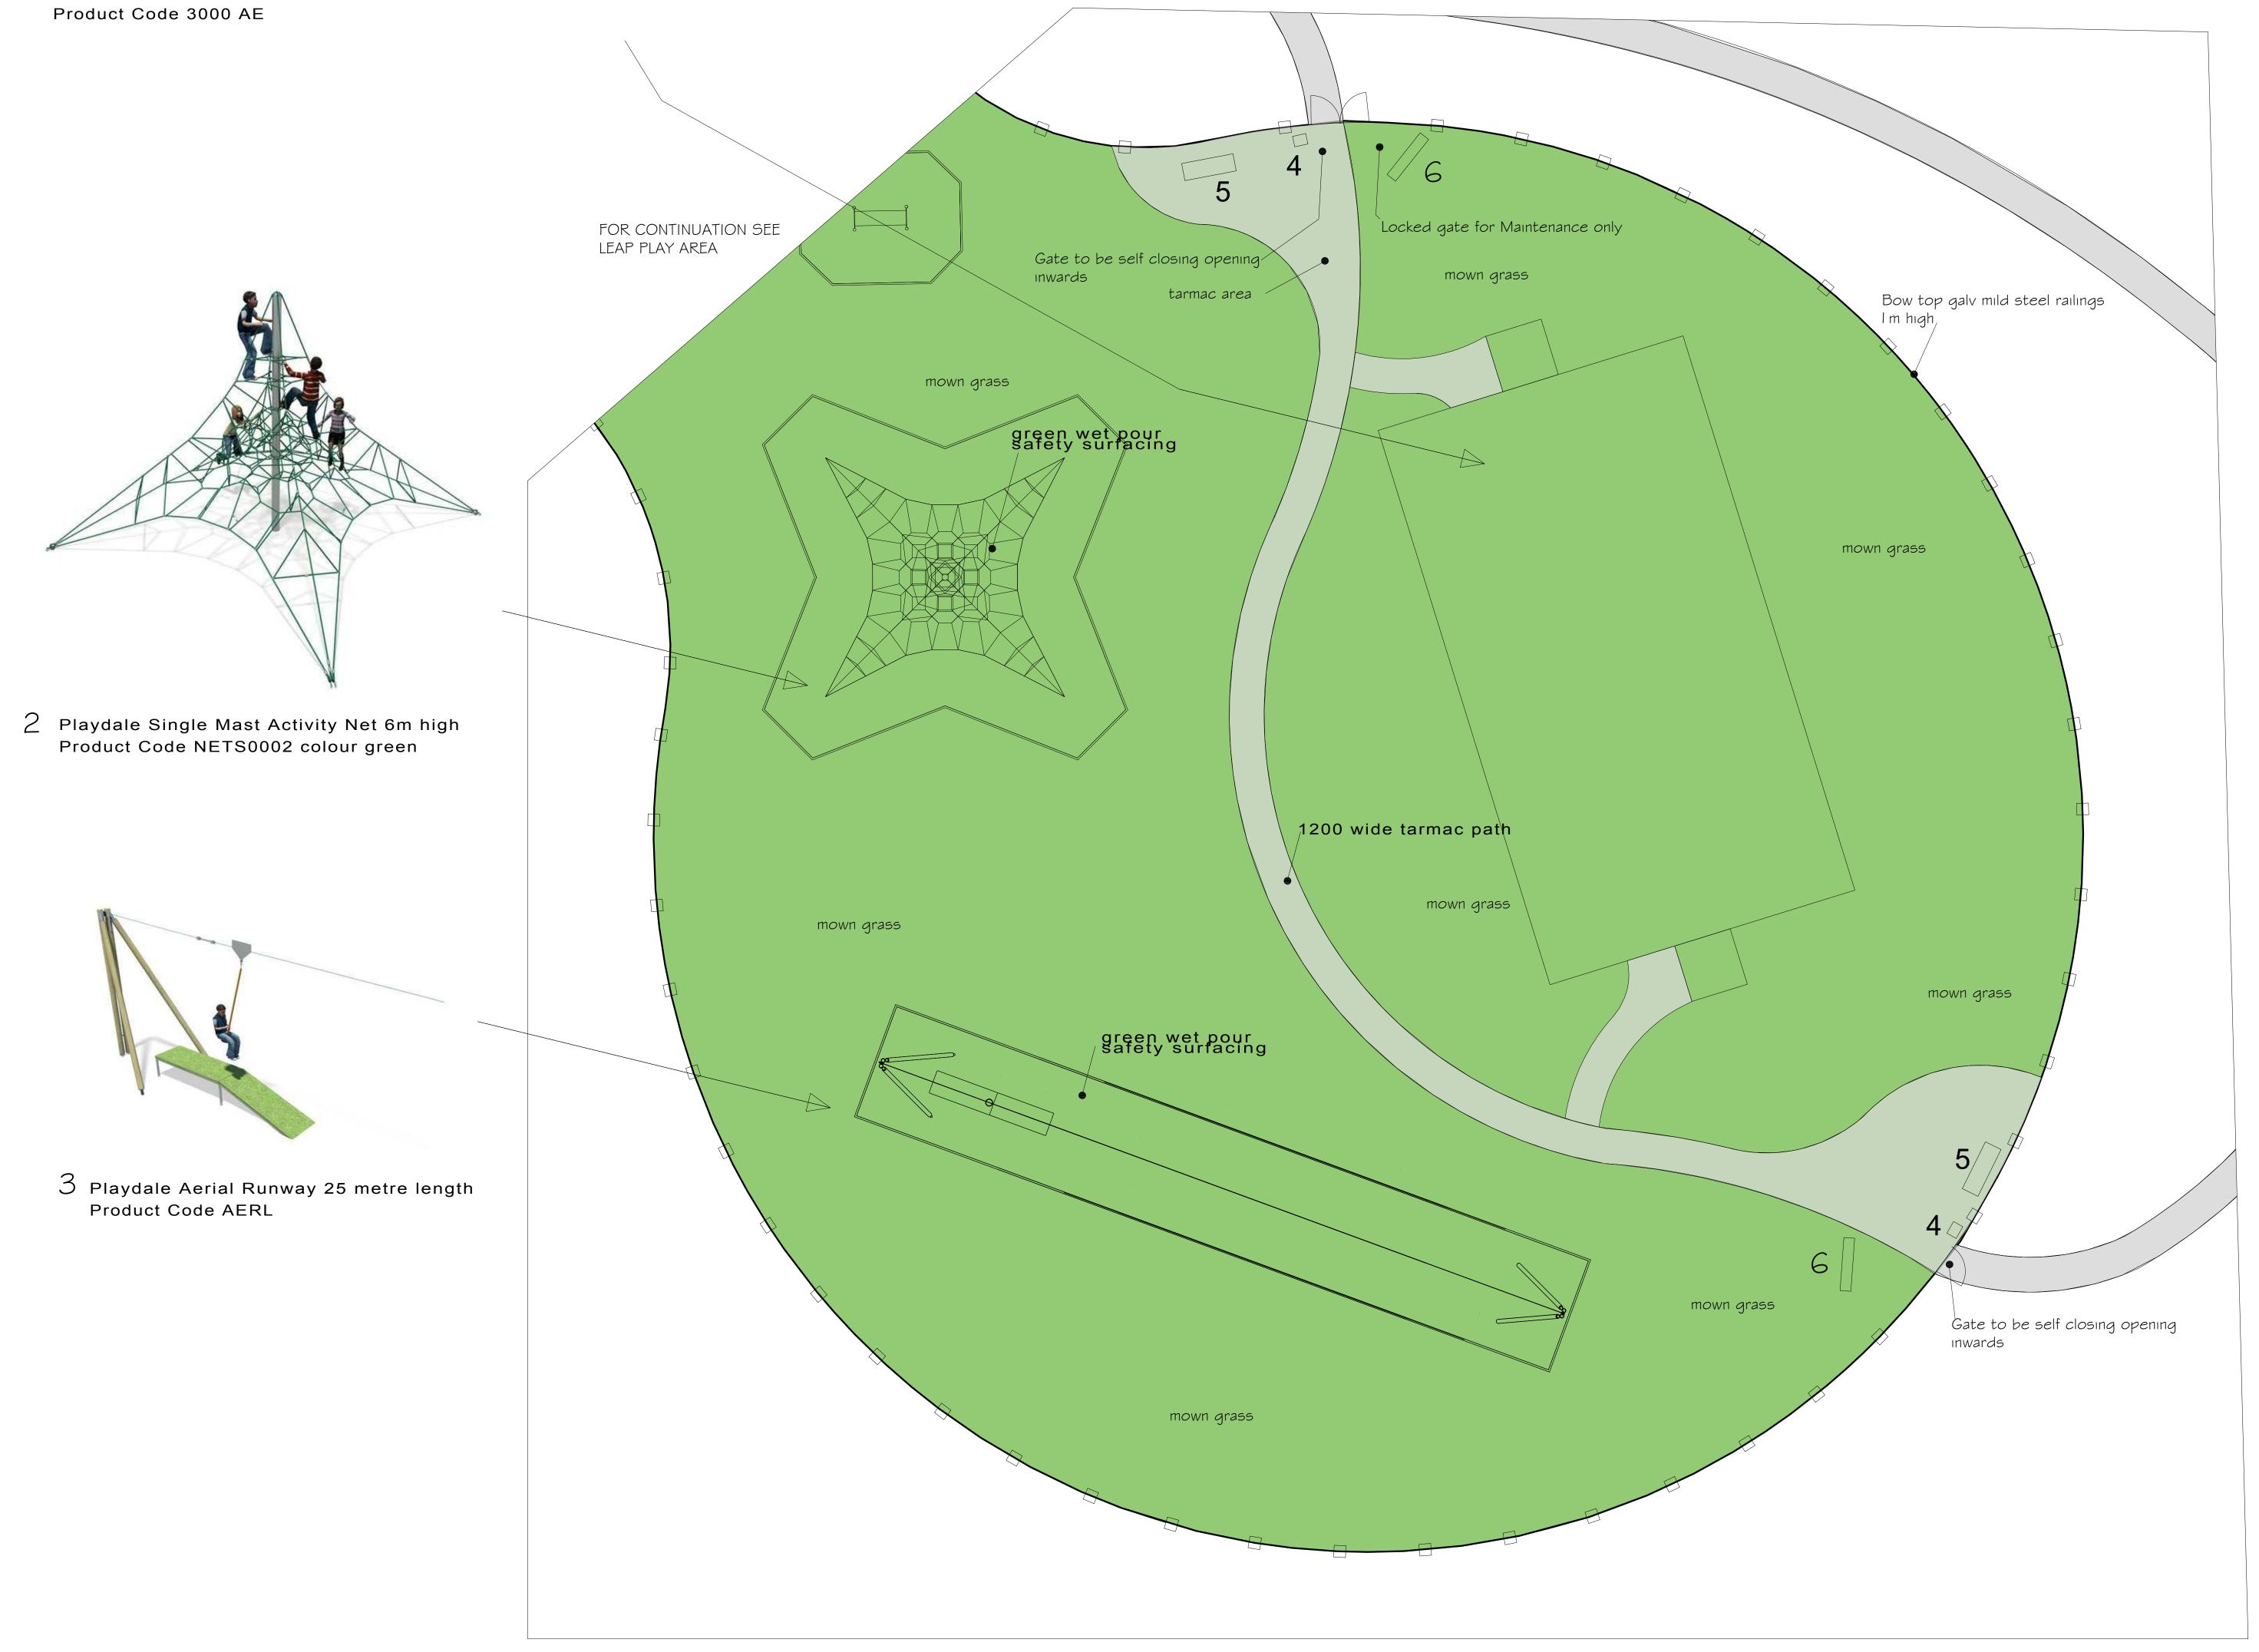

## REVISION A MINOR REVISIONS 15/11/2011

|                                                                                                                                                           | site:           | BICESTER             |           | drawn by:<br>checked: | DAVID<br>FOUNTAIN |
|-----------------------------------------------------------------------------------------------------------------------------------------------------------|-----------------|----------------------|-----------|-----------------------|-------------------|
| Countryside<br>Properties                                                                                                                                 |                 | SOUTH OXFORDSHIRE    |           | scale:<br>@A0         | 1:100             |
| Countryside Properties PLC<br>Countryside House<br>The Drive<br>Brentwood                                                                                 | title:          | SLI5 WHITELANDS FARM |           | date:                 | 9/9/2011          |
| Essex CM13 AT<br>Tel: 01277 260000 Fax: 01277 690690<br>www.countryside-properties.com<br>Group Chief Architect: <i>Mette McLarney B Arch (Hons) RIBA</i> | NEAP PLAY SPACE | drawing no:          | sheet no: |                       |                   |