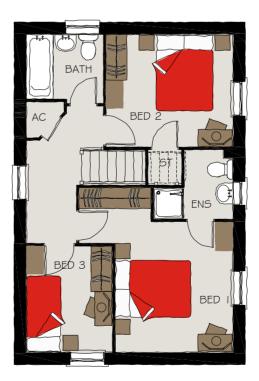

FRONT ELEVATION

SIDE ELEVATION

**GROUND FLOOR PLAN** 

**REAR ELEVATION** 

SIDE ELEVATION

FIRST FLOOR PLAN

AREA KM8 KINGSMERE BICESTER OXFORDSHIRI HOUSE TYPE P34<sup>°</sup> PLOT 25

11-023 / 16 A SEPT 2011