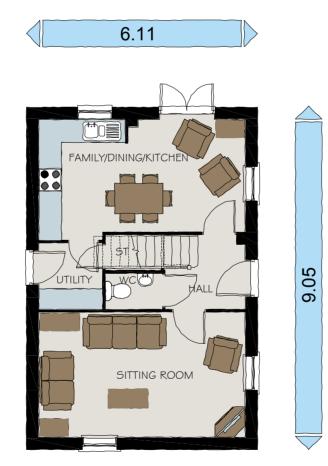

FRONT ELEVATION

SIDE ELEVATION

**GROUND FLOOR PLAN** 

**REAR ELEVATION** 

SIDE ELEVATION

FIRST FLOOR PLAN

AREA KM8 KINGSMERE BICESTER OXFORDSHIRI HOUSE TYPE P34<sup>°</sup> PLOT 25

11-023 / 16 A SEPT 2011