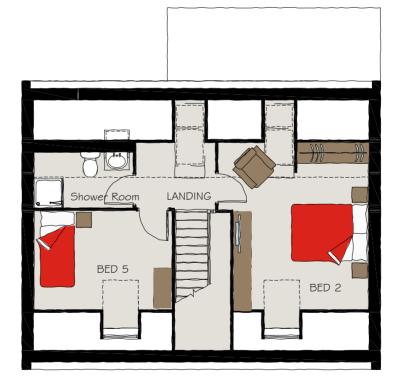

FRONT ELEVATION H500 SIDE ELEVATION H500

**GROUND FLOOR PLAN** H500

**GROUND FLOOR PLAN** H500

REAR ELEVATION H500 SIDE ELEVATION H500

**GROUND FLOOR PLAN** H500

> AREA KM8 KINGSMERE BICESTER OXFORDSHIR

HOUSE TYPE H 500 PLOT 13 11-023 / 08 B SEPT 2011