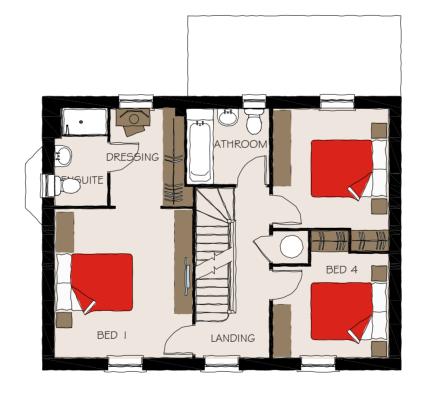

FRONT ELEVATION H500 SIDE ELEVATION H500

**GROUND FLOOR PLAN** H500

**GROUND FLOOR PLAN** H500

REAR ELEVATION H500 SIDE ELEVATION H500

**GROUND FLOOR PLAN** H500

> AREA KM8 KINGSMERE BICESTER OXFORDSHIR

HOUSE TYPE H 500 PLOT 13 11-023 / 08 B SEPT 2011