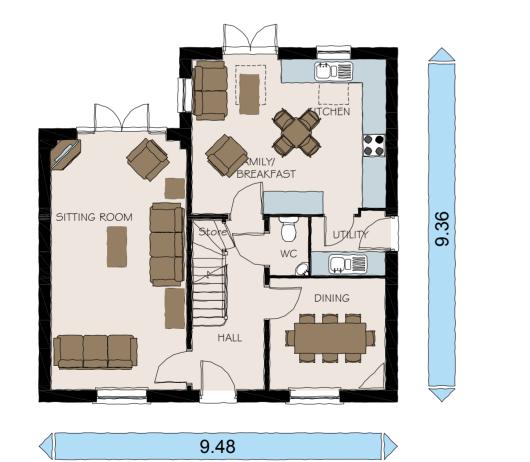

FRONT ELEVATION H500 SIDE ELEVATION H500

**GROUND FLOOR PLAN** H500

**GROUND FLOOR PLAN** H500

REAR ELEVATION H500 SIDE ELEVATION H500

**GROUND FLOOR PLAN** H500

> AREA KM8 KINGSMERE BICESTER OXFORDSHIR

HOUSE TYPE H 500 PLOT 13 11-023 / 08 B SEPT 2011