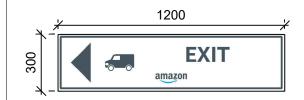

**EXT07** Van Exit

SIZE: 1200mm x 300mm (0.36m<sup>2</sup>) QTY: 2 WALL / POLE MOUNTED HEIGHT FROM FFL: SITE SPECIFIC