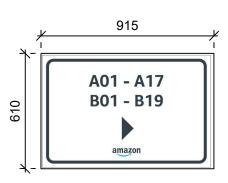

# **ADS16** Van Storage Directional

SIZE: 915mm x 610mm (0.55m<sup>2</sup>) QTY: 13

WALL / POLE MOUNTED HEIGHT FROM FFL: SITE SPECIFIC

SCALE FOR PLANNING PURPOSES ONLY.

Architects are to be notified of any discrepancies.
Contractors must check all dimensions on site.
This drawing is subject to copyright laws and is for use on this project only.
This drawing is to be used soldy for the information as titled only.
For other information refer to the latest revision of any cross referenced drawing the contract of the