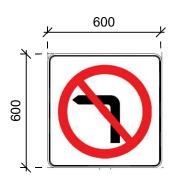

# ADS07 (L/R) No Left/Right Turn

SIZE: 600mm x 600mm (0.36m<sup>2</sup>) QTY: 1No EXTERNAL POLE MOUNTED HEIGHT FROM FFL: 2100mm TO U/S