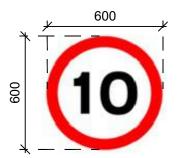

#### **EXT15 10MPH SPEED LIMIT**

SIZE: 600mm x 600mm (0.36m<sup>2</sup>) QTY: 3 POLE MOUNTED HEIGHT FROM FFL: 2100mm TO U/S