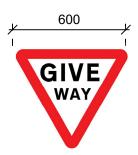

### ADS09 Give Way

SIZE: 600mm x 600mm (0.36m²) QTY: 7No EXTERNAL POLE MOUNTED HEIGHT FROM FFL: 2100mm TO U/S