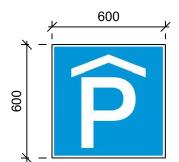

### **EXT36** Undercover Parking

SIZE: 600mm x 600mm (0.36m²) WALL / POLE MOUNTED

HEIGHT FROM FFL: 2100mm TO U/S

**EXT38** Zebra Crossing SIZE: 600mm x 600mm (0.36m<sup>2</sup>) QTY: 24No EXTERNAL POLE MOUNTED