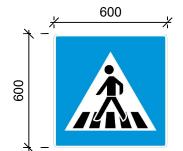

### **EXT36** Undercover Parking

SIZE: 600mm x 600mm (0.36m²) WALL / POLE MOUNTED

HEIGHT FROM FFL: 2100mm TO U/S

**EXT38** Zebra Crossing SIZE: 600mm x 600mm (0.36m<sup>2</sup>) QTY: 24No EXTERNAL POLE MOUNTED

HEIGHT FROM FFL: 2100mm TO U/S