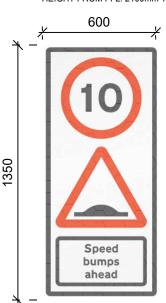

## ADS08 10MPH / Speed Bumps

SIZE: 600mm x 1350mm (0.81m²) QTY: 40No EXTERNAL POLE MOUNTED

HEIGHT FROM FFL: SITE-SPECIFIC