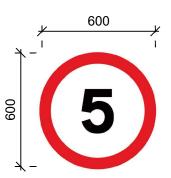

#### ADS15 5mph Speed Limit

SIZE: 600mm x 600mm (0.36m²) QTY: 2No EXTERNAL WALL / POLE MOUNTED HEIGHT FROM FFL: 2100mm TO U/S