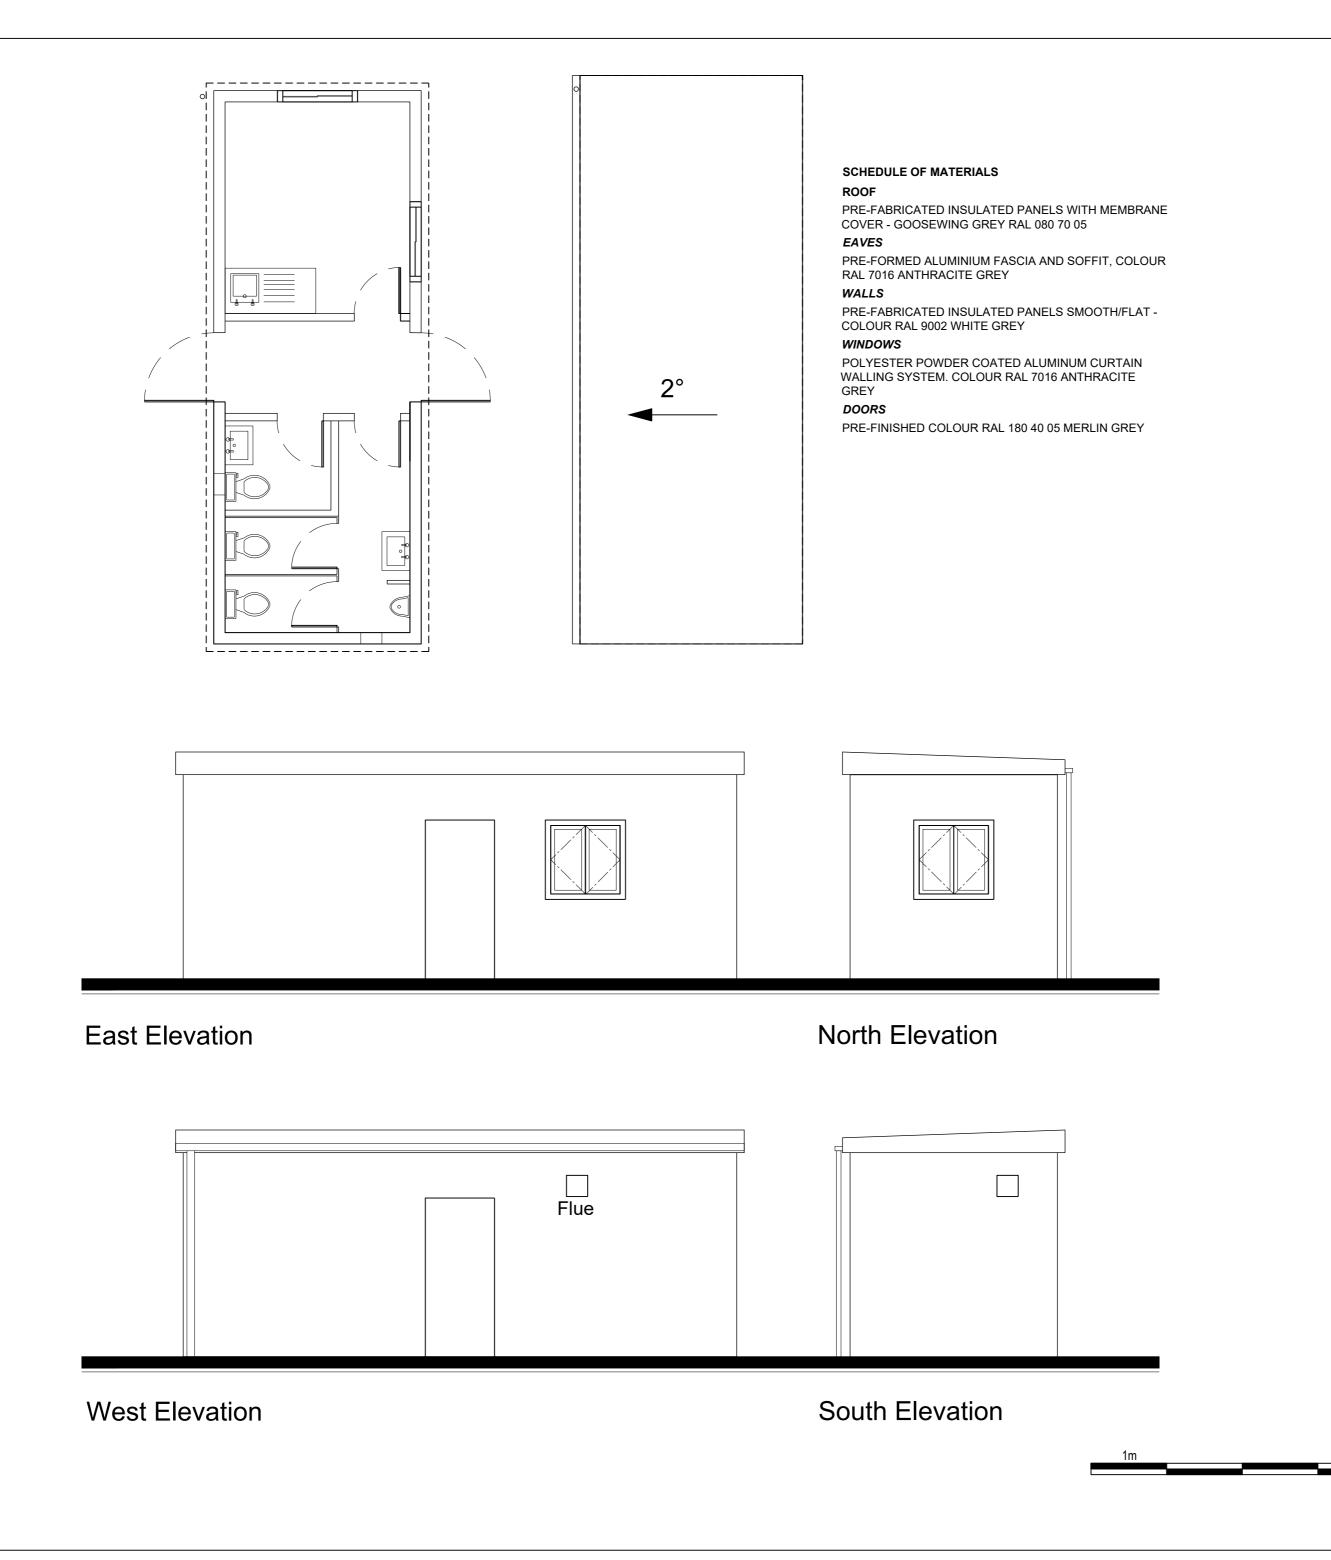

Southam Road, Banbury OX16 3AE

DRAWING TITLE:

SCALE 1:50

## WELFARE BLOCK PLANS AND ELEVATIONS

| JOB NO: | DRG NO: | REVISION:     |
|---------|---------|---------------|
| 6507    | A023    | P02           |
|         | 7.1020  | . 3_          |
| DATE:   | SCALE:  | SHEET SIZE:   |
| OCT 21  | 1:50    | A2            |
|         |         | , <del></del> |
|         |         |               |