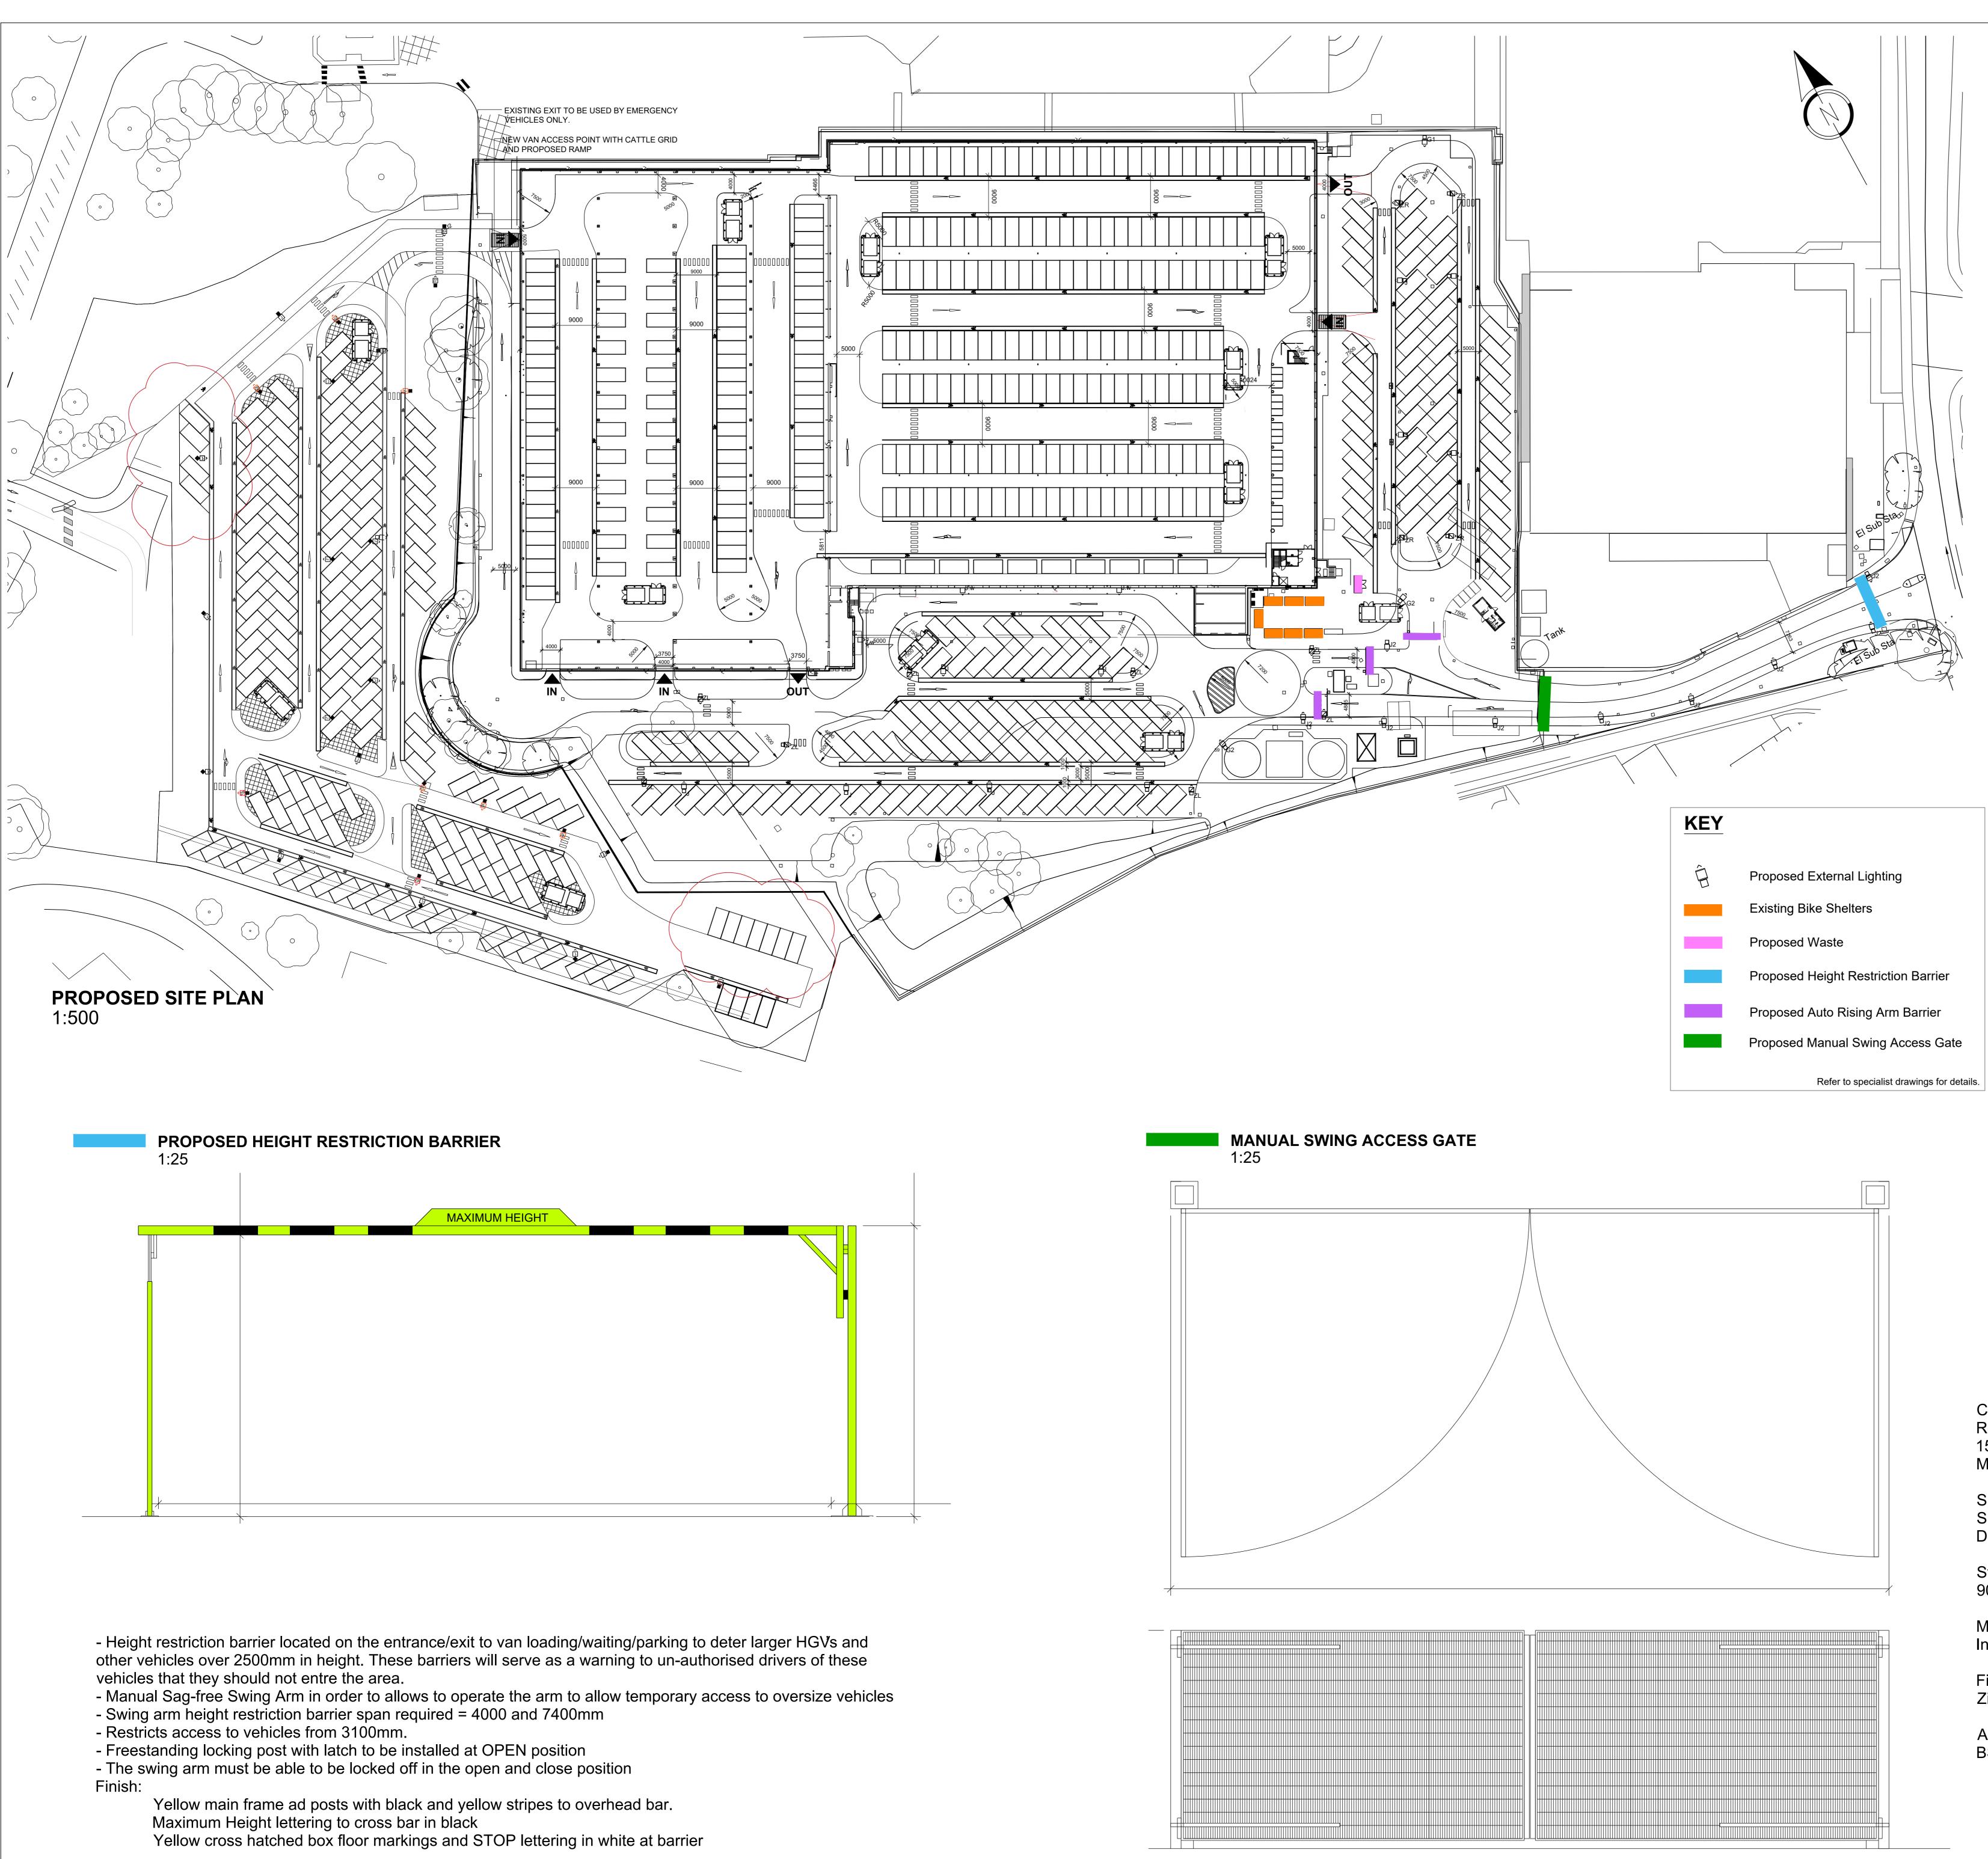

Construction 150mm to 250mm SHS

Spans Single gate 5m wide. (if possible) Double gates at 9m and 8.2m

Standard Opening 90 Degrees

Manual Operation Included as Standard

Finish

Approved Standards

SCALE FOR PLANNING PURPOSES ONLY.

Architects are to be notified of any discrepancies. Contractors must check all dimensions on site.

This drawing is subject to copyright laws and is for use on this project only. This drawing is to be used solely for the information as titled only. For other information refer to the latest revision of any cross referenced drawings. To be read in conjunction with relevant design standards/protocols.