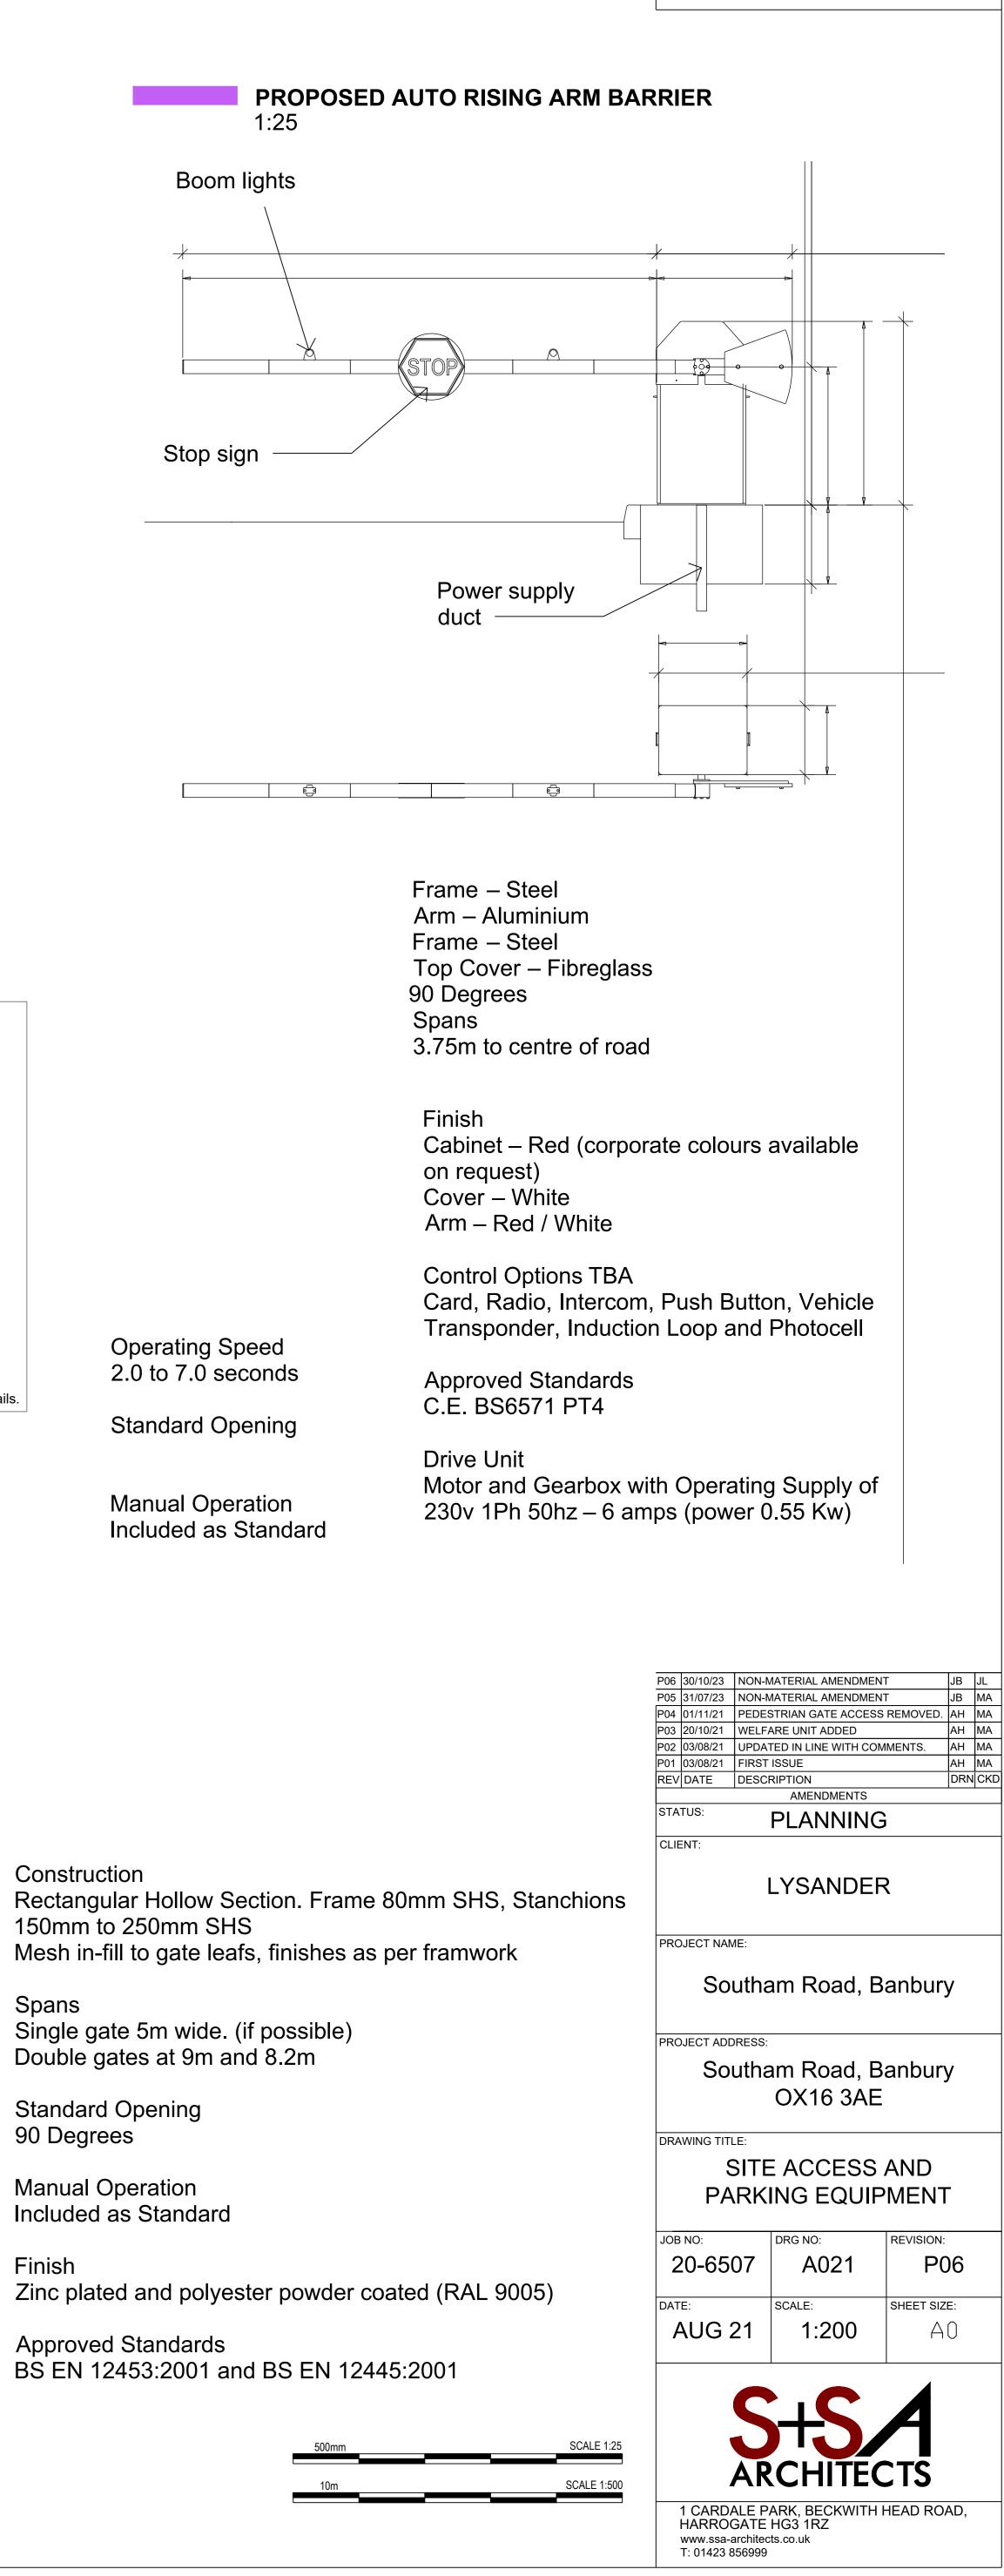

Construction 150mm to 250mm SHS

Spans Single gate 5m wide. (if possible) Double gates at 9m and 8.2m

Standard Opening 90 Degrees

Manual Operation Included as Standard

Finish

Approved Standards

SCALE FOR PLANNING PURPOSES ONLY.

Architects are to be notified of any discrepancies. Contractors must check all dimensions on site.

This drawing is subject to copyright laws and is for use on this project only. This drawing is to be used solely for the information as titled only. For other information refer to the latest revision of any cross referenced drawings. To be read in conjunction with relevant design standards/protocols.