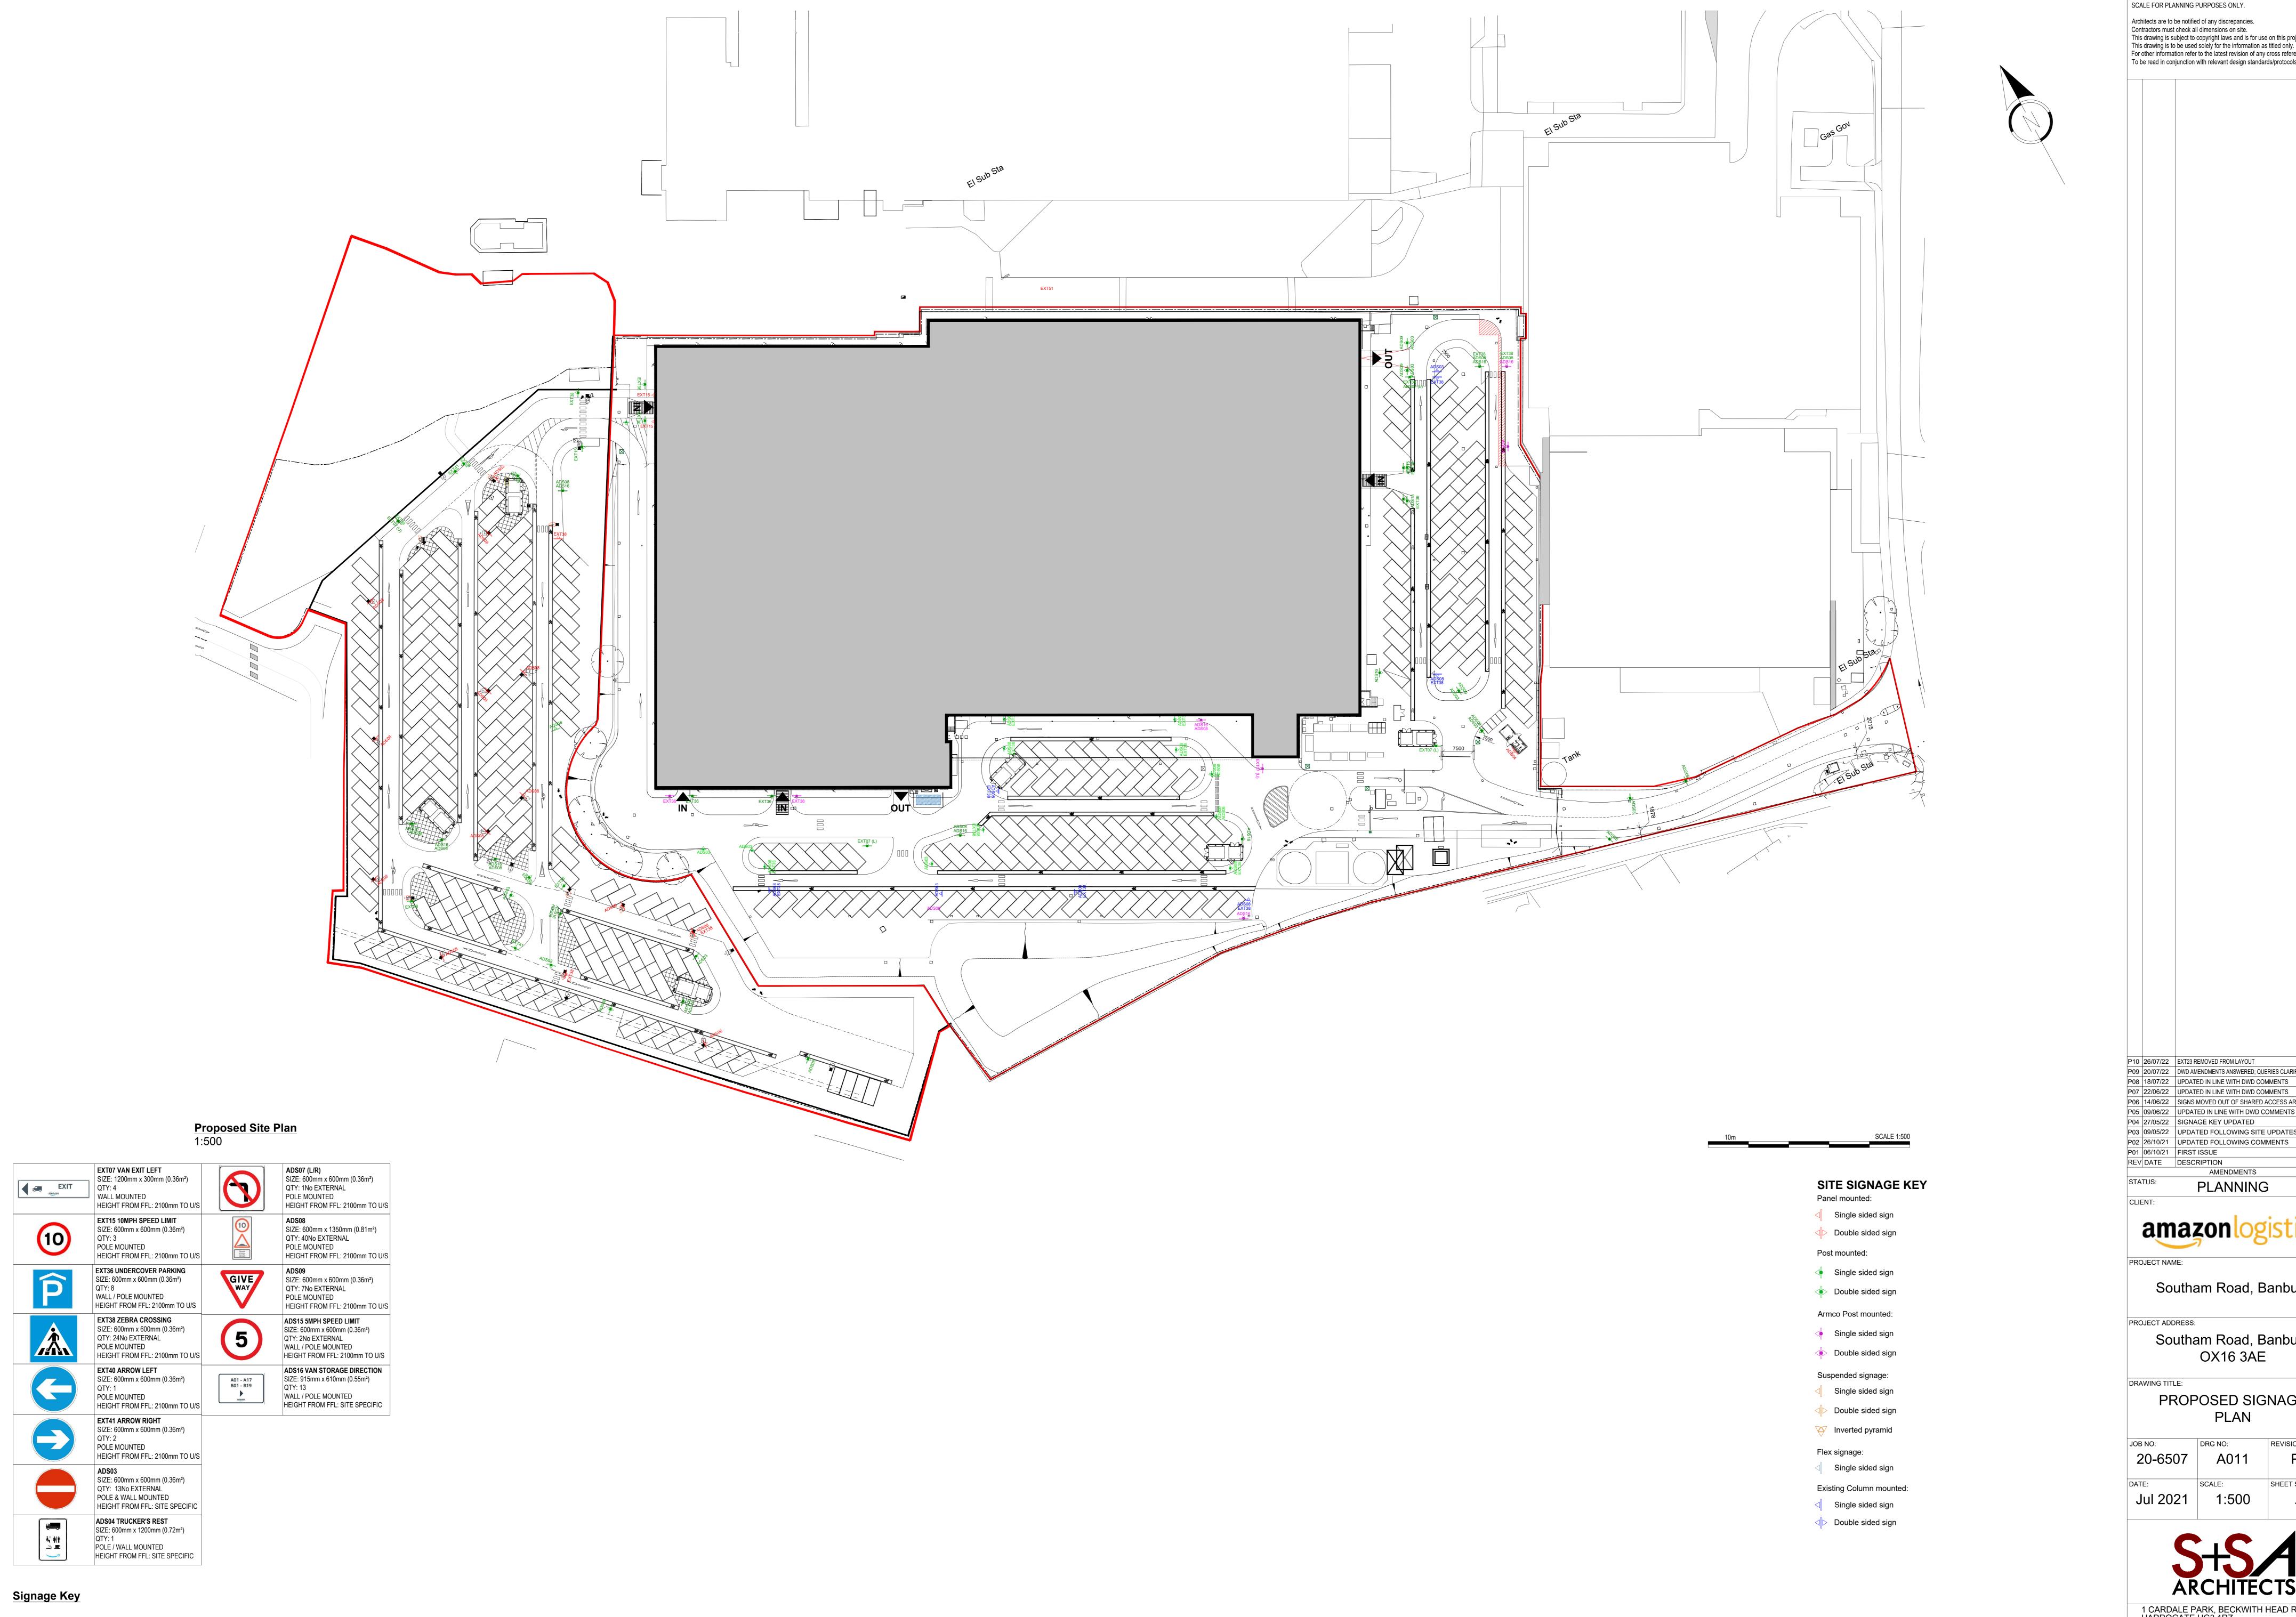

Southam Road, Banbury

Southam Road, Banbury

PROPOSED SIGNAGE PLAN

P10 SHEET SIZE: 1:500

1 CARDALE PARK, BECKWITH HEAD ROAD, HARROGATE HG3 1RZ www.ssa-architects.co.uk T: 01423 856999