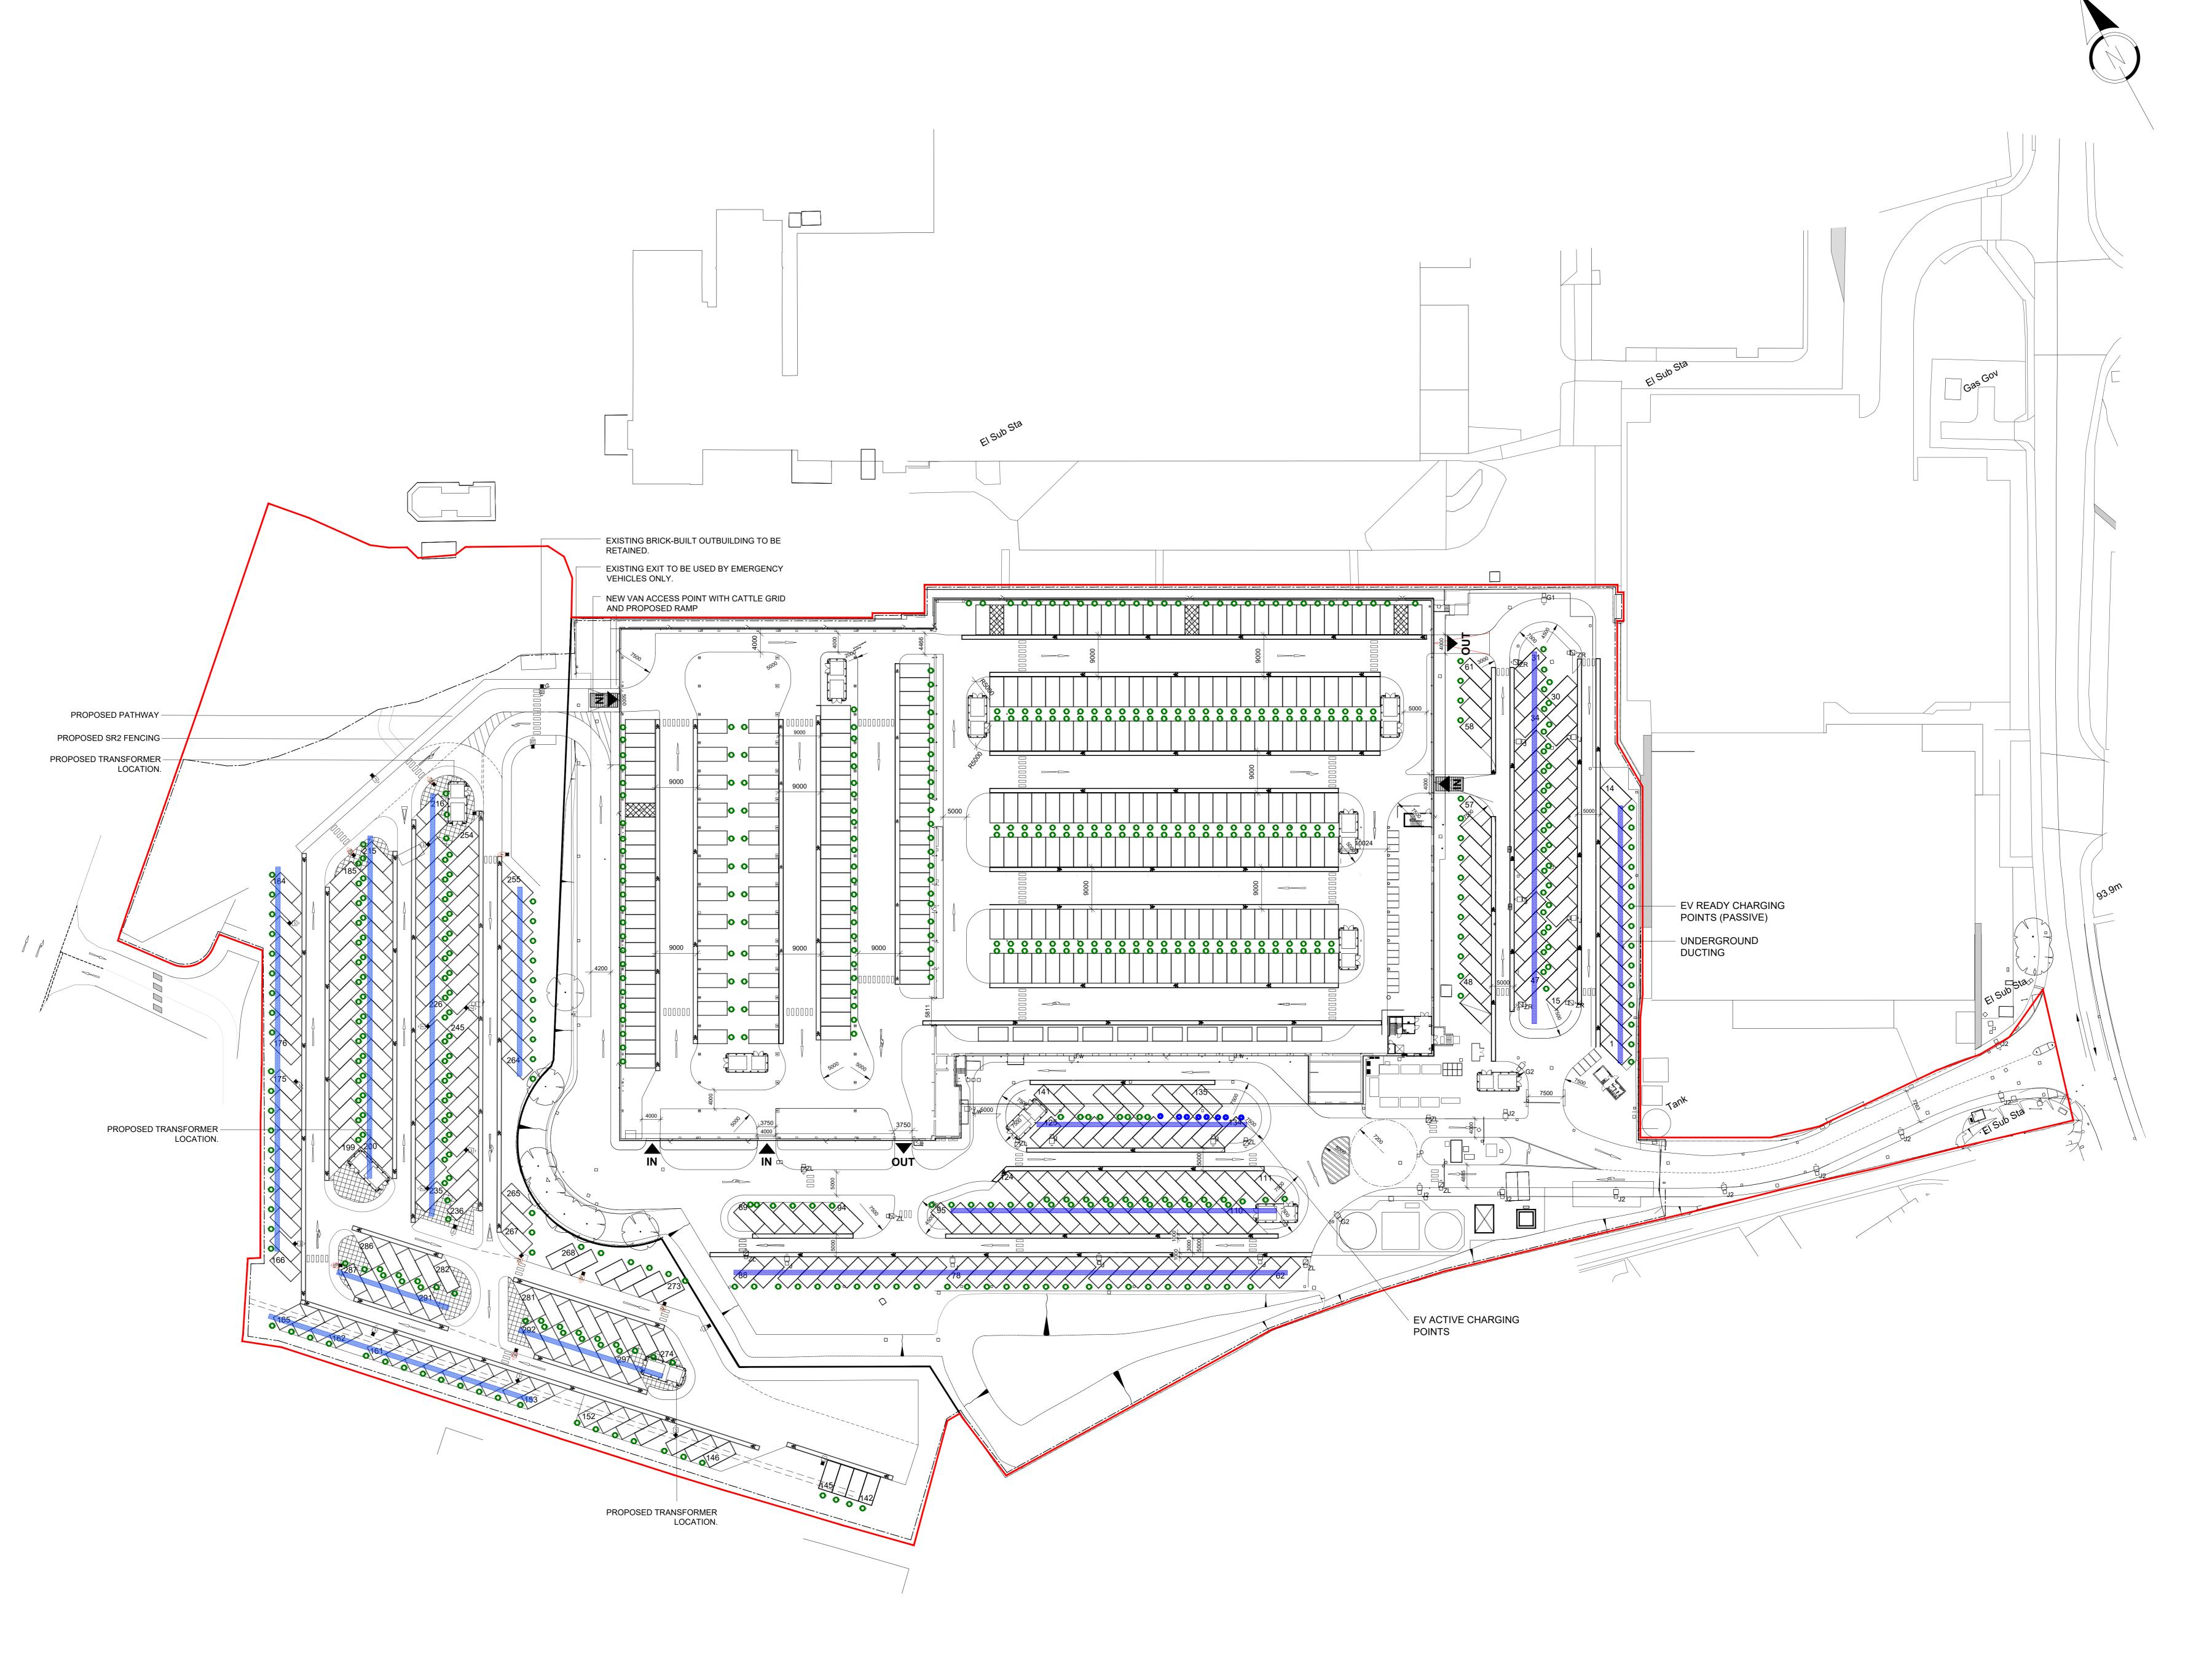

PLANNING

LYSANDER

PROJECT NAME:

Southam Road, Banbury

PROJECT ADDRESS:

Southam Road, Banbury OX16 3AE

DRAWING TITLE:

EXTERNAL WORKS PLAN