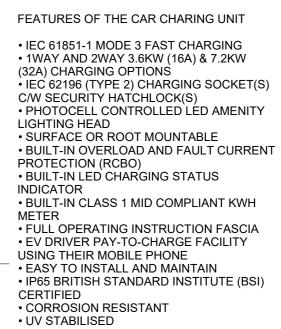

# ELECTRIC VEHICLE CHARGING POINT

STANDARD POD COLOUR GREEN INTERNAL CHASSIS, HEAVY DUTY, HOT DIPPED

FOAMEX OUTER SHELL.

ELEVATION STANDARD BODY COLOUR BLACK PEDESTAL MATERIAL, HIGH IMPACT RESISTANT

 $\longrightarrow$ \_ <del>| −−−−</del>] <u>\_\_\_\_</u> 30  $\overline{}$ ~  $\square$ 