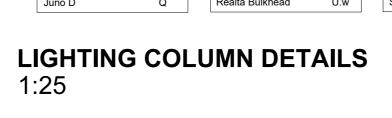

## FENCING DETAILS 1:25

TRANSFORMER HOUSE ROOF PLAN

Label

J1

J.w

FOR INFORMATION ONLY

Cat. Ref.

Starbeam Small

Starbeam Small

SWITCHES TO ALLOW LIGHTING TO BE TURNED ON AND OFF ON TIMER. LAYOUT OF LIGHTING COLUMNS TO BE CONFIRMED BY ELECTRICAL / LIGHTING ENGINEER. LOCATION, SIZE AND

- LIGHTING CONTROLLED TO REDUCE LIGHT OVER BY PHOTOCELL AND TIME

CARRY SHADED FITTINGS

- PERIMETER COLUMNS

SPRINKLER TANK DETAILS

1:100

ELEVATION

LOUVERED PANEL

GRP ENCLOSURE COLOUR: DARK GREEN

**BOLLARD DETAILS** 