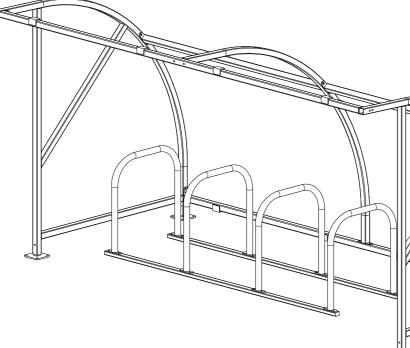

ELEVATION 'B'

\_ \_ \_ \_ \_ \_ \_ \_ \_

1:25

EXTENT OF CYCLE

\$ECURELY FIXED

RACKS. 5NO. RACKS

CAPABLE OF 10 CYCLES