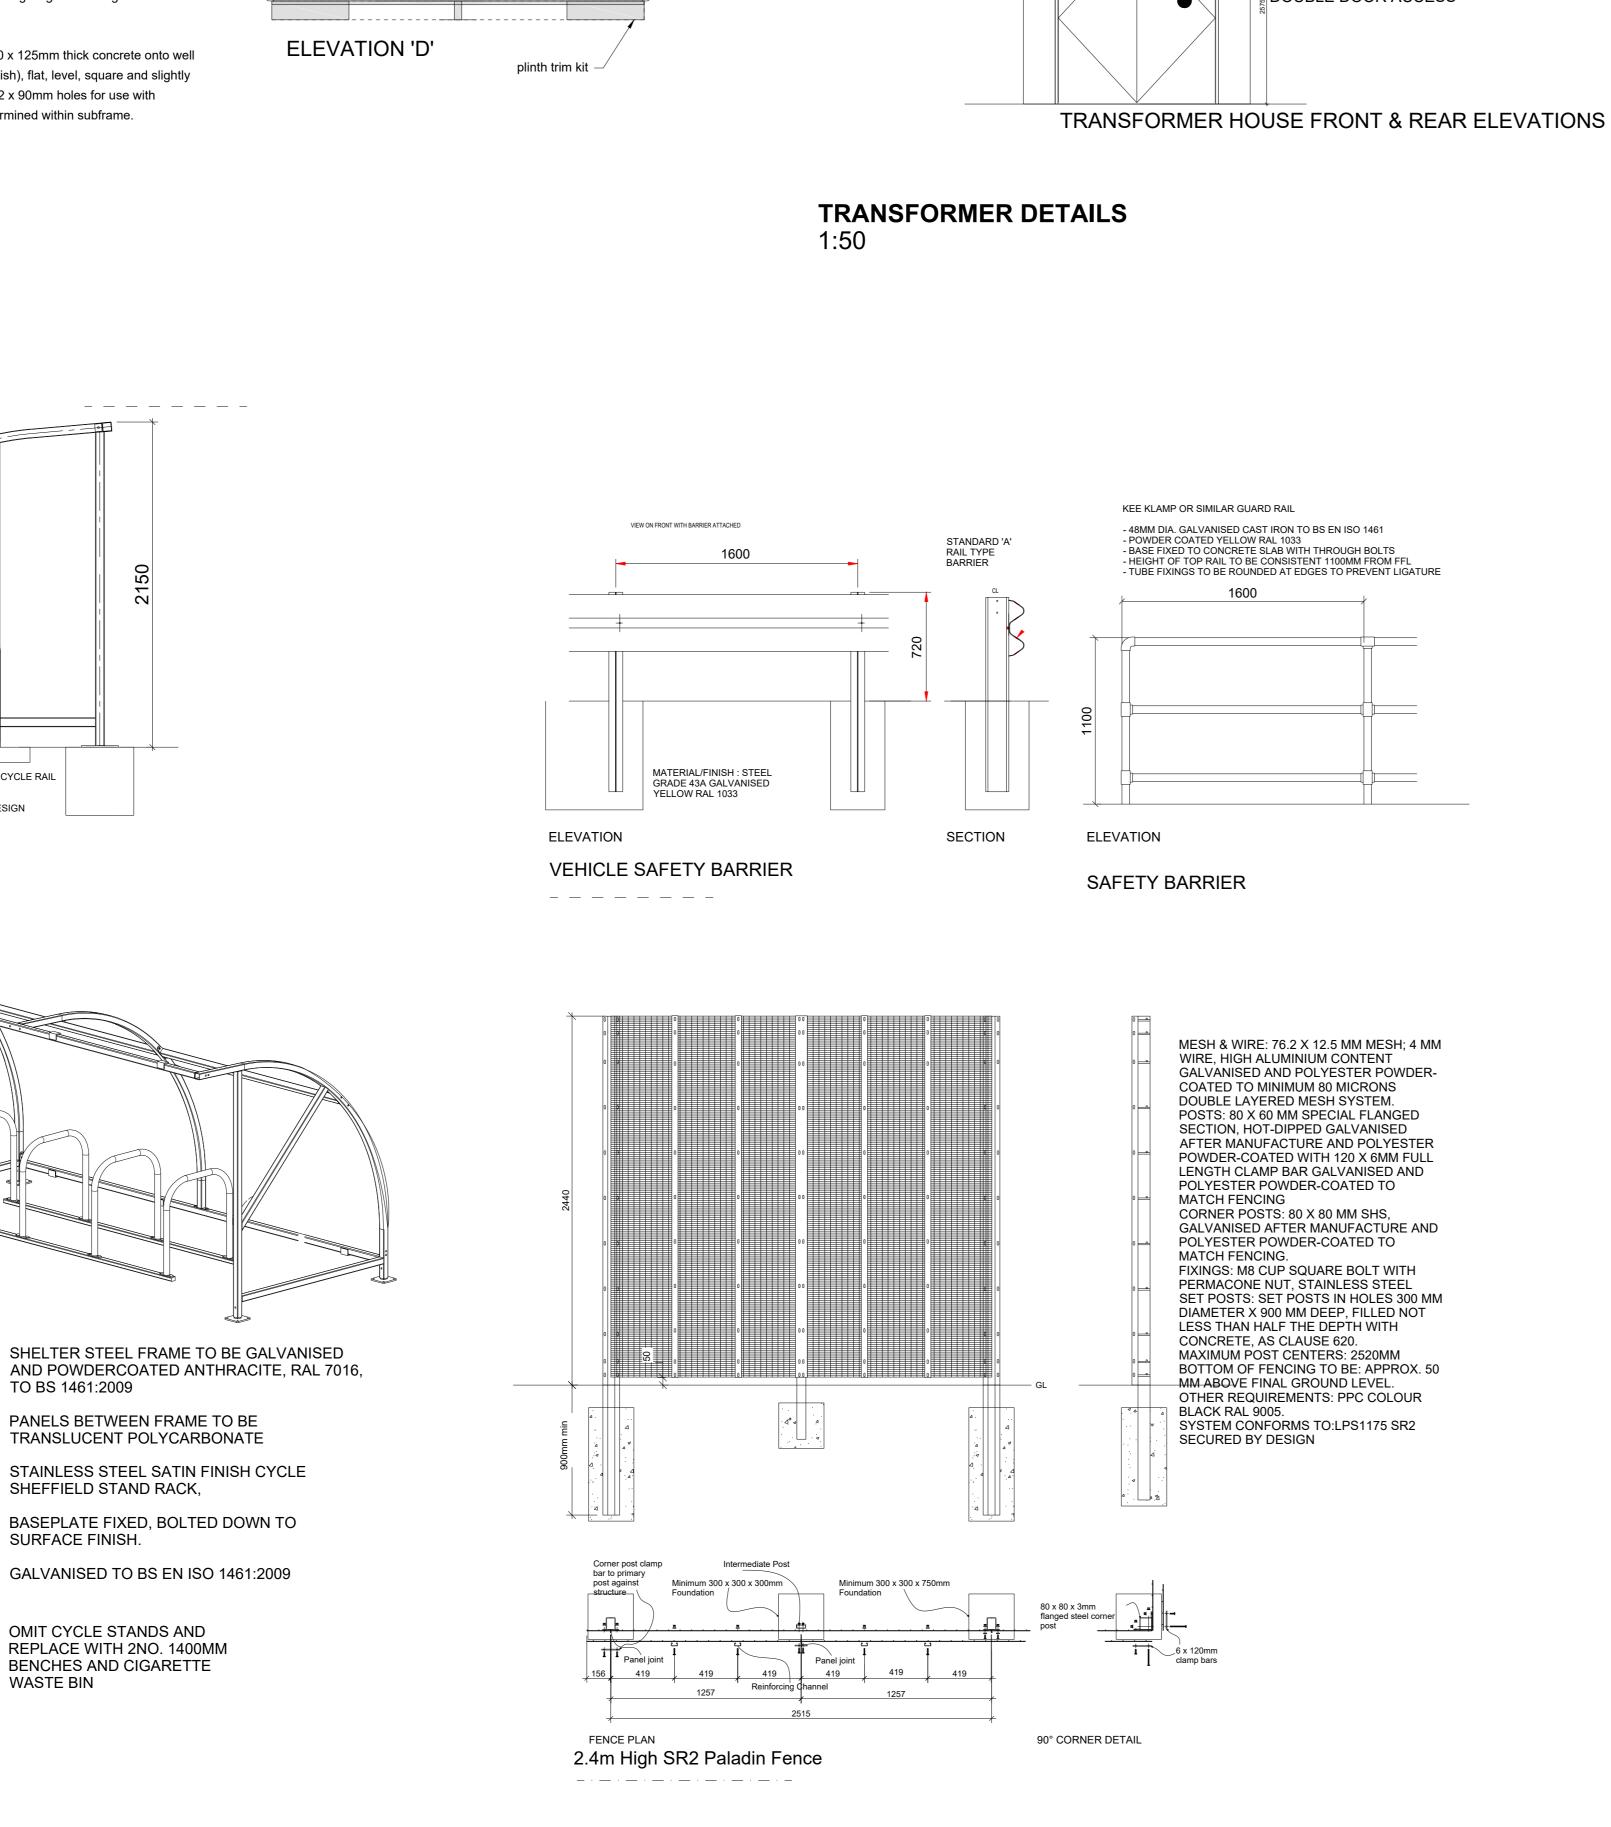

Permanent - Base to be a minimum of 2600 x 2100 x 125mm thick concrete onto well

consolidate hardcore. Base to be smooth (float finish), flat, level, square and slightly raised above surrounding ground level. Drill four 12 x 90mm holes for use with

expanding ground anchor bolts, locations pre-determined within subframe.

socket unwired. External power intake socket or cable gland. Plinth trim kit (installed ELECTRICAL INSTALLATION: All electrical installation work undertaken as part of the supply of the unit is in accordance with BS 7671: 2018: Requirements for Electrical Installations Positions of

(see plan view for pre-determined layouts in red). Electrical kit (light & switch, double at site by others).

All dimensions are in mm unless otherwise stated. OPTIONAL EXTRAS:

thick, black finish. Subframe - Mild steel with galvanised finish.

COLOUR:

Standard 'White'. DIMENSIONS:

INSTALLATION:

Non permanent - a firm level surface.

Panels - GRP panels with fire retardant foam and resin. Floor - Anti-slip plywood 18mm

MATERIAL:

DESCRIPTION: Fixed or free standing kiosk c/w fork lift points.