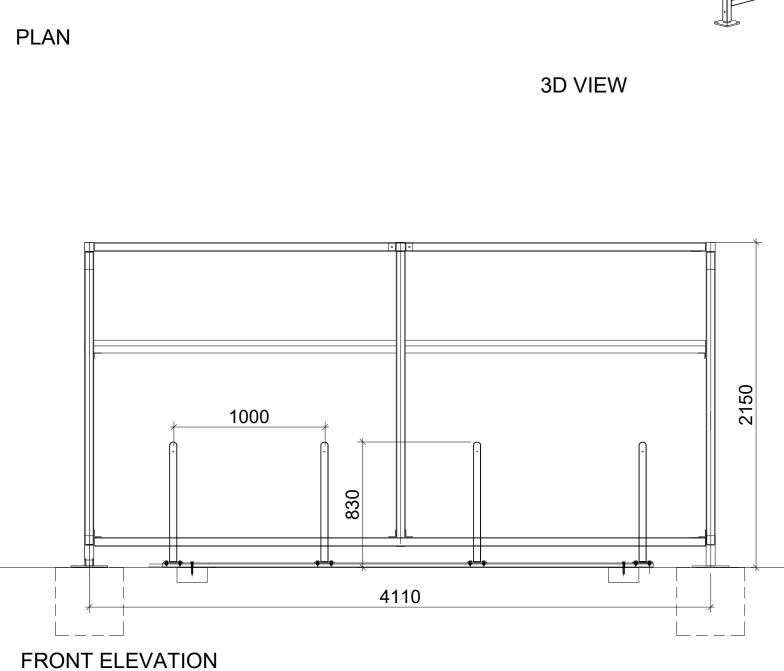

ELEVATION 'B'

\_ \_ \_ \_ \_ \_ \_ \_ \_

1:25

EXTENT OF CYCLE

\$ECURELY FIXED

RACKS. 5NO. RACKS

CAPABLE OF 10 CYCLES