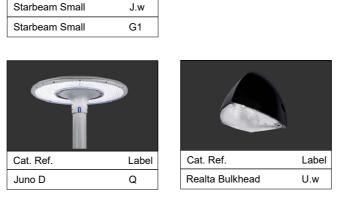

## FENCING DETAILS 1:25

TRANSFORMER HOUSE ROOF PLAN

Label

J1

J.w

FOR INFORMATION ONLY

Cat. Ref.

Starbeam Small

Starbeam Small

SWITCHES TO ALLOW LIGHTING TO BE TURNED ON AND OFF ON TIMER. LAYOUT OF LIGHTING COLUMNS TO BE CONFIRMED BY ELECTRICAL / LIGHTING ENGINEER. LOCATION, SIZE AND

- LIGHTING CONTROLLED TO REDUCE LIGHT OVER BY PHOTOCELL AND TIME

CARRY SHADED FITTINGS

- PERIMETER COLUMNS

SPRINKLER TANK DETAILS

1:100

ELEVATION

LOUVERED PANEL

GRP ENCLOSURE COLOUR: DARK GREEN

**BOLLARD DETAILS** 