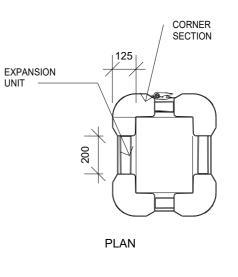

## **COLUMN PROTECTION DETAILS** 1:20

CAN BE PROVIDED WITH EXTENSION ELEMENTS AT LENGTH OF 200 MM, PER SECTION.

STRAPS. HEIGHT: 1100 MM DEPTH AND LENGTH 450 TO 550 MM THICKNESS: 125 MM

MCCUE COLUMN GUARD, OR SIMILAR APPROVED. MATERIALS: HIGH VISIBILITY HDPE SHELL WITH 2 ADJUSTABLE NYLON