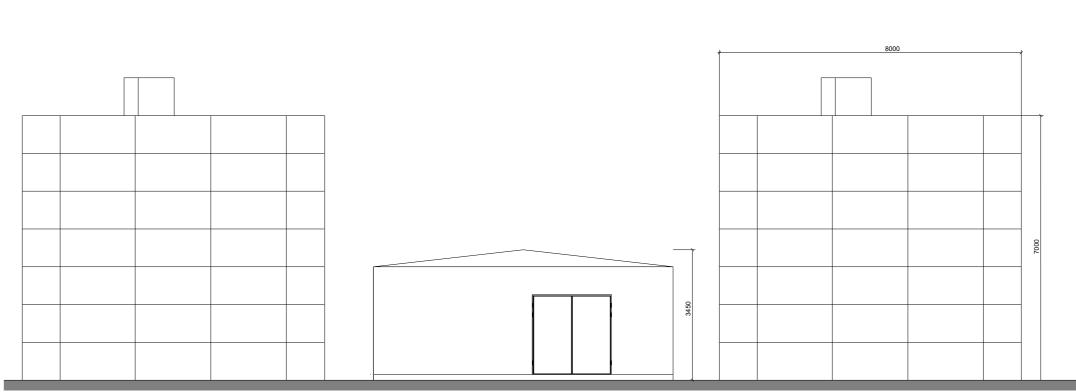

### **GUARD HUT DETAILS** 1:25

2140

=;===;==;===

715

\_\_\_\_

socket). Additional double socket. 750w convector heater. 250mm Deep shelf. Data

electrical items are for illustrative purposes only, with final positions and requirements