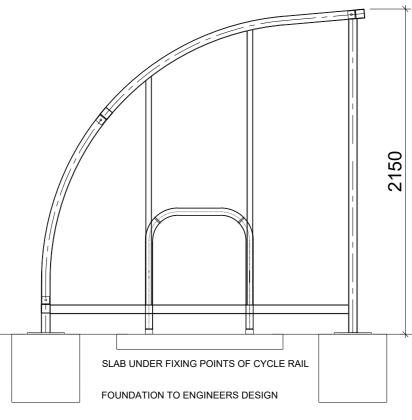

ELEVATION 'B'

\_ \_ \_ \_ \_ \_ \_ \_ \_

1:25

EXTENT OF CYCLE

\$ECURELY FIXED

RACKS. 5NO. RACKS

CAPABLE OF 10 CYCLES