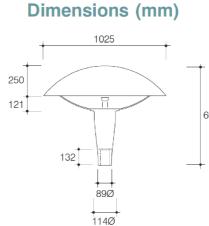

Starbeam Small

SWITCHES TO ALLOW LIGHTING TO BE TURNED ON AND OFF ON TIMER. LAYOUT OF LIGHTING COLUMNS TO BE CONFIRMED BY ELECTRICAL / LIGHTING ENGINEER. LOCATION, SIZE AND

- LIGHTING CONTROLLED TO REDUCE LIGHT OVER BY PHOTOCELL AND TIME