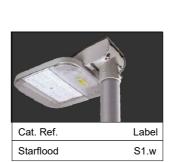

## FENCING DETAILS 1:25

TRANSFORMER HOUSE ROOF PLAN

Label

J1

J.w

FOR INFORMATION ONLY

Cat. Ref.

Starbeam Small

Starbeam Small

SWITCHES TO ALLOW LIGHTING TO BE TURNED ON AND OFF ON TIMER. LAYOUT OF LIGHTING COLUMNS TO BE CONFIRMED BY ELECTRICAL / LIGHTING ENGINEER. LOCATION, SIZE AND

- LIGHTING CONTROLLED TO REDUCE LIGHT OVER BY PHOTOCELL AND TIME

CARRY SHADED FITTINGS

- PERIMETER COLUMNS

SPRINKLER TANK DETAILS

1:100

ELEVATION

LOUVERED PANEL

GRP ENCLOSURE COLOUR: DARK GREEN

**BOLLARD DETAILS** 