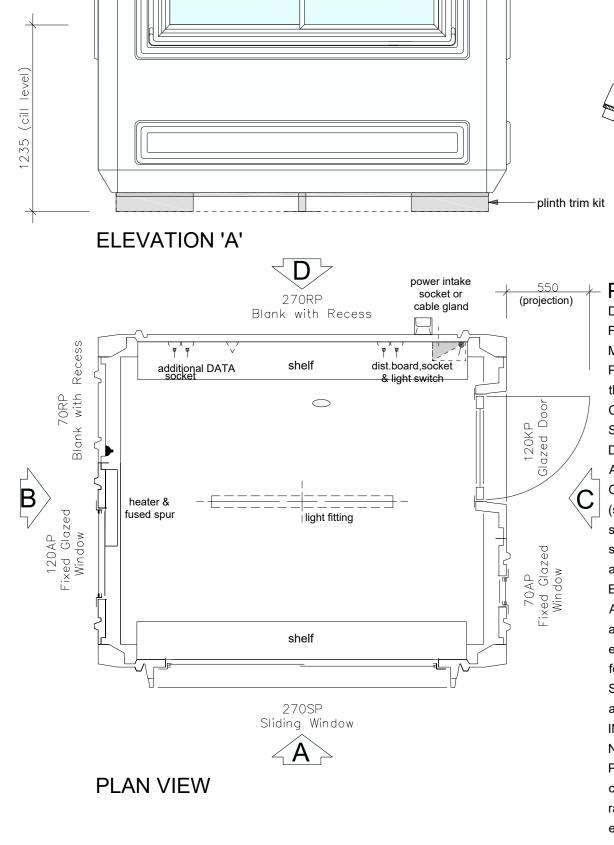

### **GUARD HUT DETAILS** 1:25

2140

=;===;==;===

715

\_\_\_\_

socket). Additional double socket. 750w convector heater. 250mm Deep shelf. Data

electrical items are for illustrative purposes only, with final positions and requirements

for additional connection units, light switches etc. to be determined by the Electrical Supervisor during assembly of the unit, to ensure the installation complies with the

above standard and the requirements of the IET Wiring Regulations Eighteenth Edition.

expanding ground anchor bolts, locations pre-determined within subframe.

socket unwired. External power intake socket or cable gland. Plinth trim kit (installed ELECTRICAL INSTALLATION: All electrical installation work undertaken as part of the supply of the unit is in accordance with BS 7671: 2018: Requirements for Electrical Installations Positions of

(see plan view for pre-determined layouts in red). Electrical kit (light & switch, double at site by others).

All dimensions are in mm unless otherwise stated. OPTIONAL EXTRAS:

thick, black finish. Subframe - Mild steel with galvanised finish.