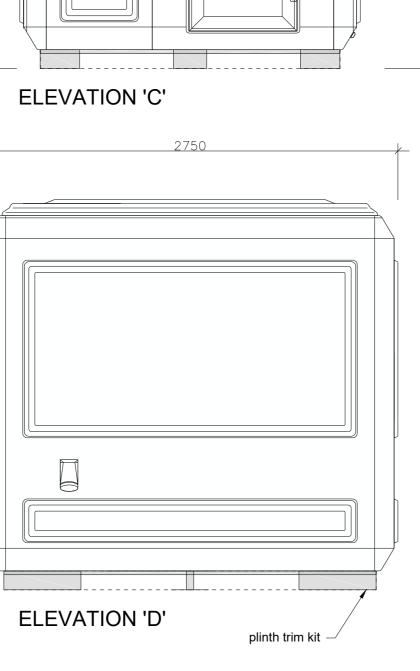

## FENCING DETAILS 1:25

TRANSFORMER HOUSE ROOF PLAN

Label

J1

J.w

FOR INFORMATION ONLY

Cat. Ref.

Starbeam Small