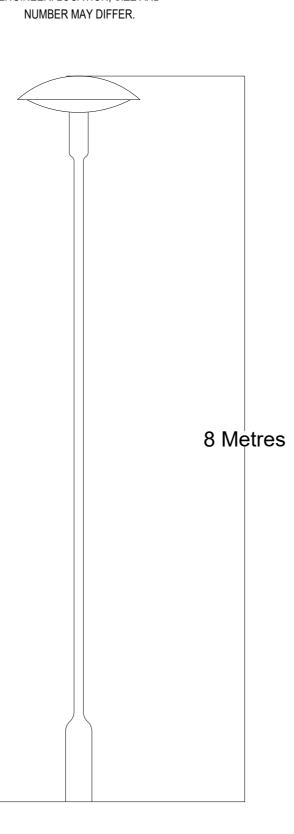

Starbeam Small

SWITCHES TO ALLOW LIGHTING TO BE TURNED ON AND OFF ON TIMER. LAYOUT OF LIGHTING COLUMNS TO BE CONFIRMED BY ELECTRICAL / LIGHTING ENGINEER. LOCATION, SIZE AND

- LIGHTING CONTROLLED TO REDUCE LIGHT OVER BY PHOTOCELL AND TIME