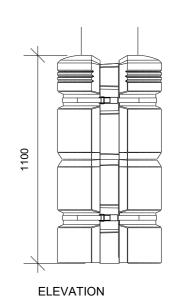

# ELECTRIC VEHICLE CHARGING POINT

STANDARD POD COLOUR GREEN INTERNAL CHASSIS, HEAVY DUTY, HOT DIPPED

FOAMEX OUTER SHELL.

ELEVATION STANDARD BODY COLOUR BLACK PEDESTAL MATERIAL, HIGH IMPACT RESISTANT

 $\longrightarrow$ \_ <del>| −−−−</del>] <u>\_\_\_\_</u> 30  $\overline{}$ ~  $\square$ 

205

## **COLUMN PROTECTION DETAILS** 1:20

CAN BE PROVIDED WITH EXTENSION ELEMENTS AT LENGTH OF 200 MM, PER SECTION.

STRAPS. HEIGHT: 1100 MM DEPTH AND LENGTH 450 TO 550 MM THICKNESS: 125 MM

MCCUE COLUMN GUARD, OR SIMILAR APPROVED. MATERIALS: HIGH VISIBILITY HDPE SHELL WITH 2 ADJUSTABLE NYLON

| 00mm  | SCALE 1  |
|-------|----------|
|       |          |
| 500mm | SCALE 1: |

DO NOT SCALE THIS DRAWING.

Architects are to be notified of any discrepancies. Contractors must check all dimensions on site.