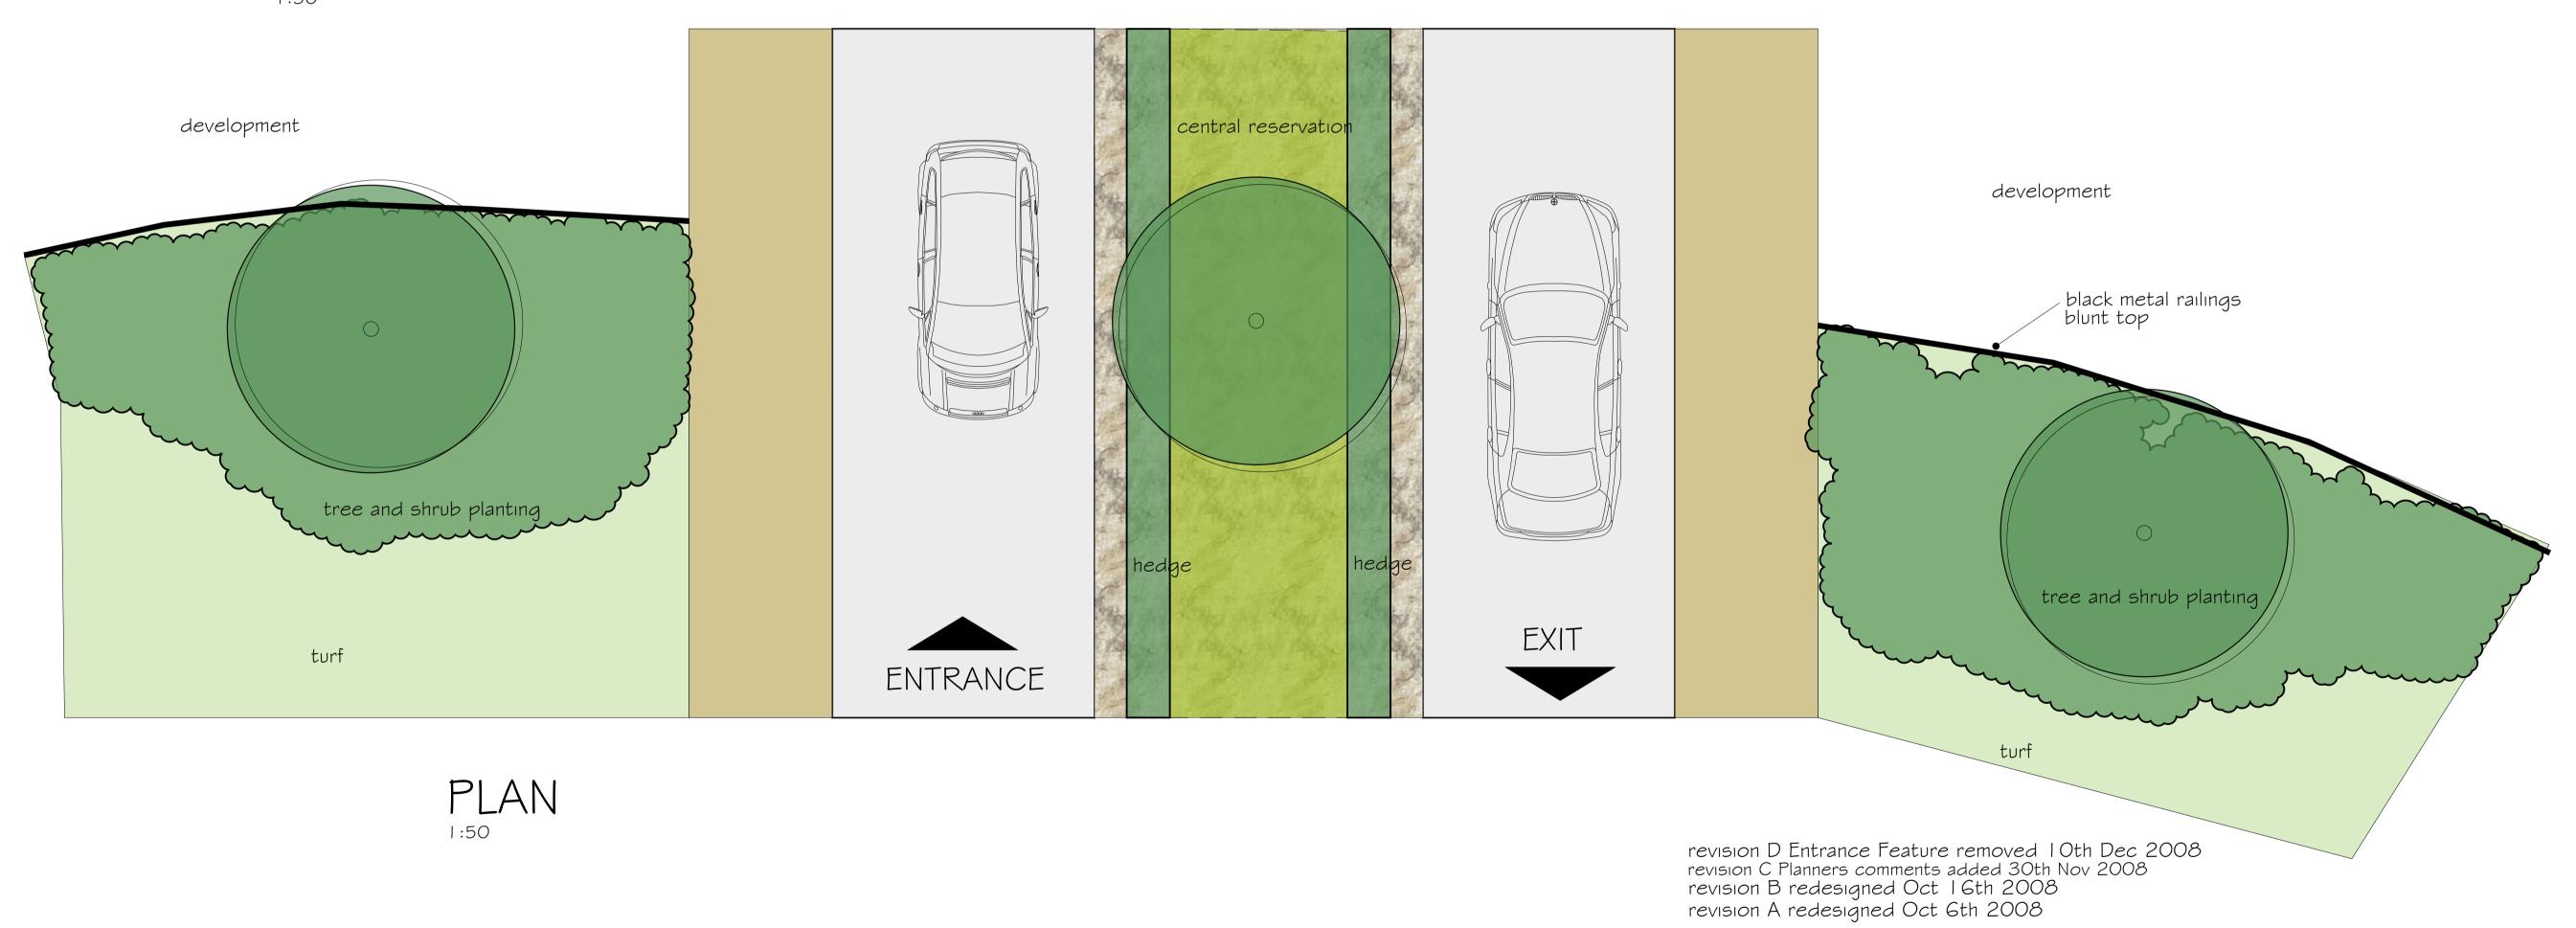

Drawing Name BICESTER OXFORD MAIN ENTRANCE LANDSCAPE FEATURE DETAIL

Rev D Drawn by DAVID FOUNTAIN Scale(s) |:50@A| Date 3 | /08/2008

Dwg number DFD/BIC/ENT/L2