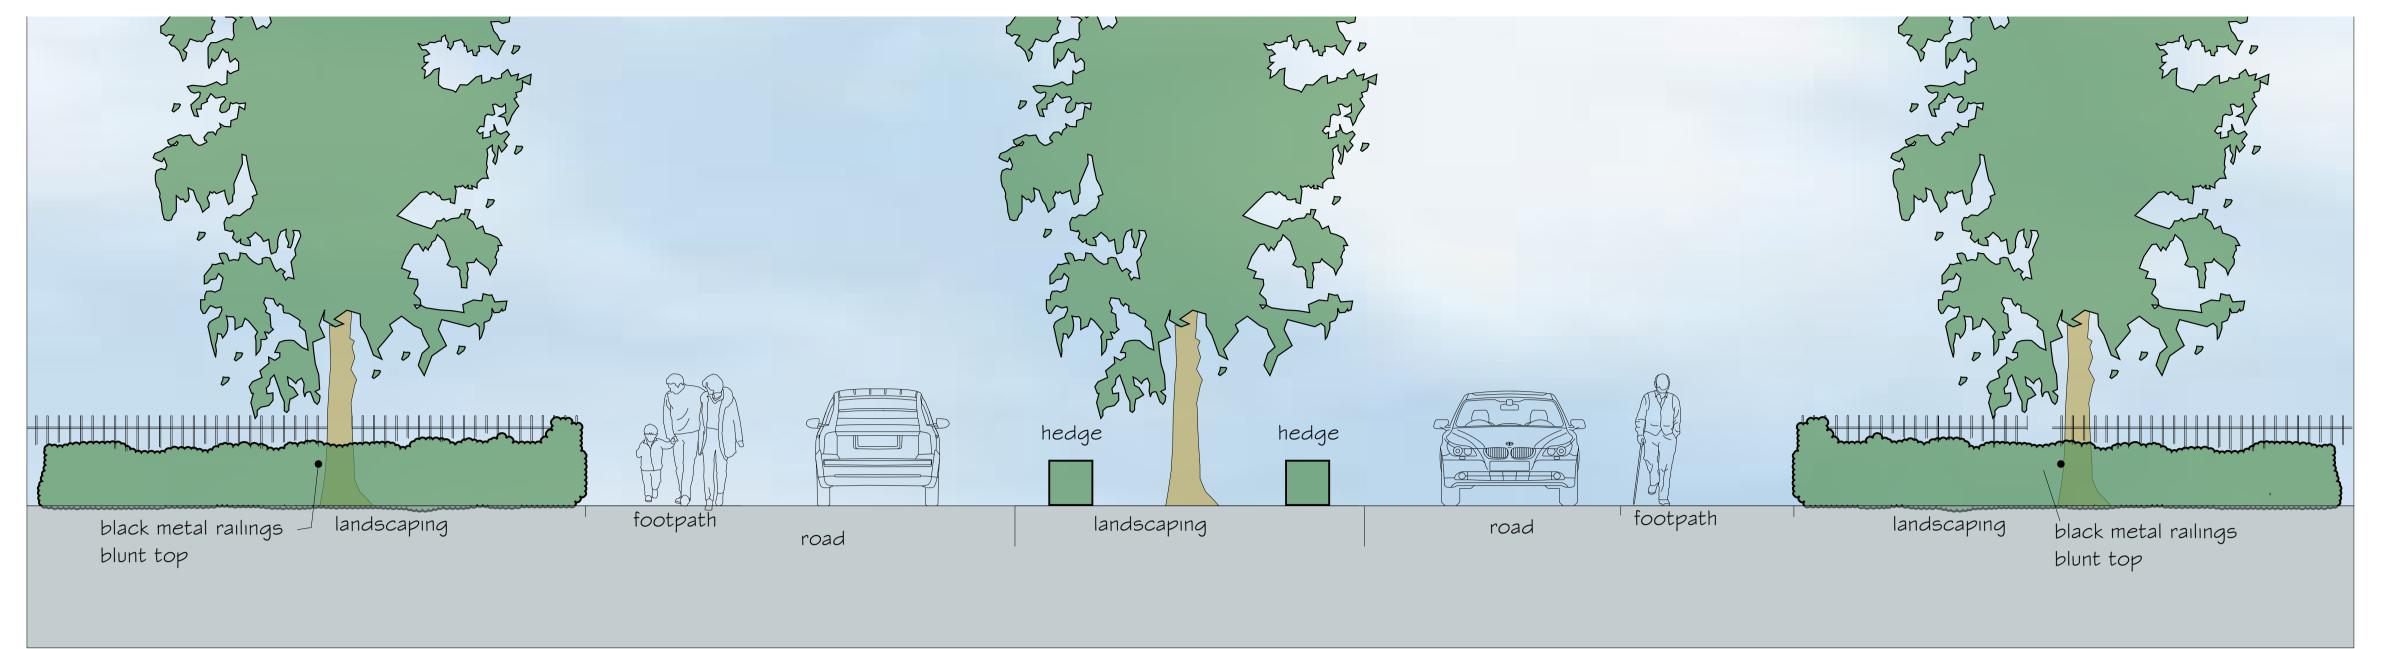

Drawing Name BICESTER OXFORD MAIN ENTRANCE LANDSCAPE FEATURE DETAIL

Rev D Drawn by DAVID FOUNTAIN Scale(s) |:50@A| Date 3 | /08/2008

Dwg number DFD/BIC/ENT/L2