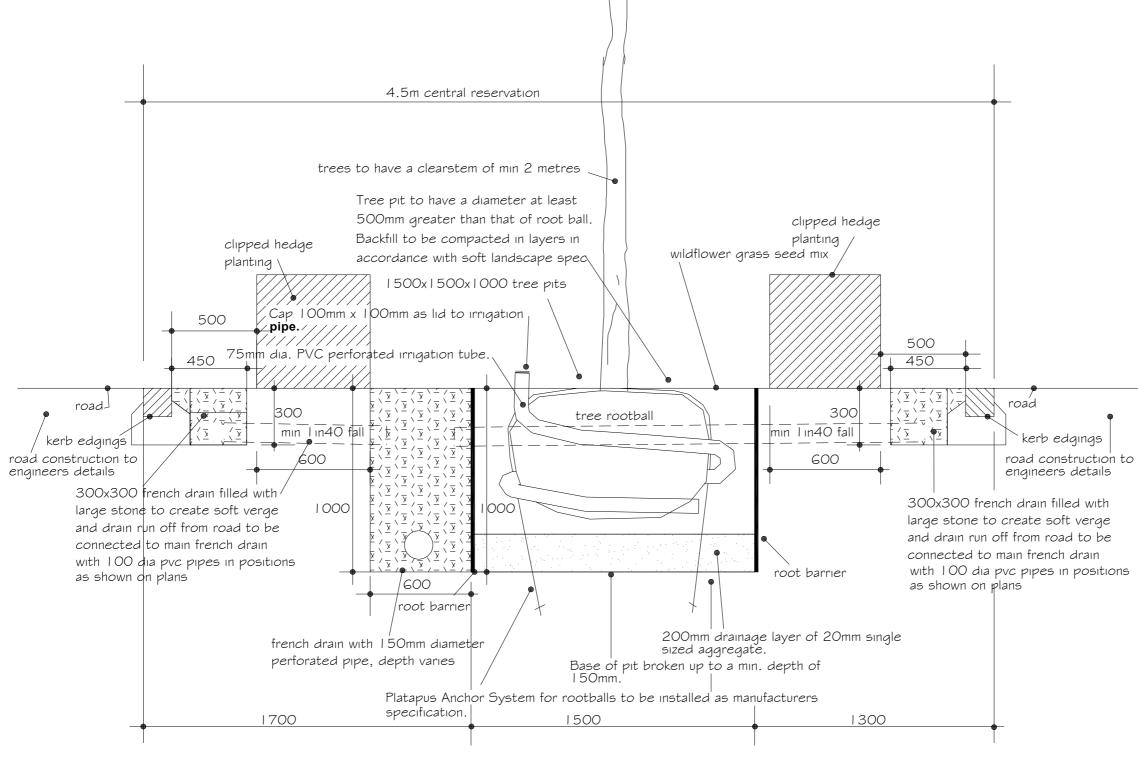

## TREE PIT DETAIL scale 1:20

THIS DRAWING TO BE READ IN CONJUNCTION WITH ENGINEERING ROAD SECTIONS DRAWING

REVISIONS B MINOR REVISIONS 1 OTH DEC 2008 REVISIONS A AMENDED 3RD DEC 2008

| ivid fountain designs Itd                                                                                                                                                             |                              |              |        |
|---------------------------------------------------------------------------------------------------------------------------------------------------------------------------------------|------------------------------|--------------|--------|
| chitectural and Landscape Design Consultants                                                                                                                                          |                              |              |        |
| Design Studio tel;/fax: 01268461344<br>odge enail:- dav.dfountain@blueyonder.co.uk<br>Belmont Avenue mobile:- 07730064853<br>ford www.dscapes.com<br>x SSI20HG www.gardensforkids.com |                              |              |        |
| PIT DETAILS TO                                                                                                                                                                        | Drawing Name BICESTER OXFORD |              |        |
|                                                                                                                                                                                       | Dwg number DFD/BIC/ENT/L4    |              | Rev B  |
| by DAVID FOUNTAIN                                                                                                                                                                     | Scale(s)  :20@A3             | Date 3   /08 | 8/2008 |