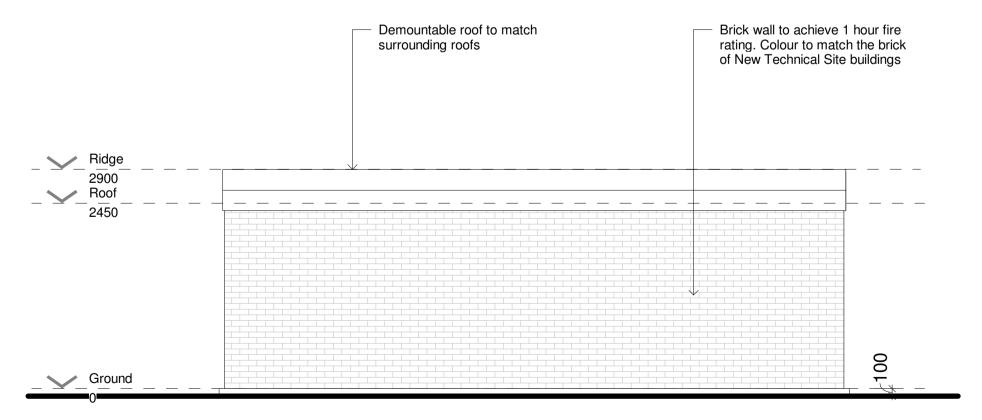

## **North Elevation**

1:50

**South Elevation** 

**West Elevation** 

Photograph of similar infrastructure buildings within the Technical Site