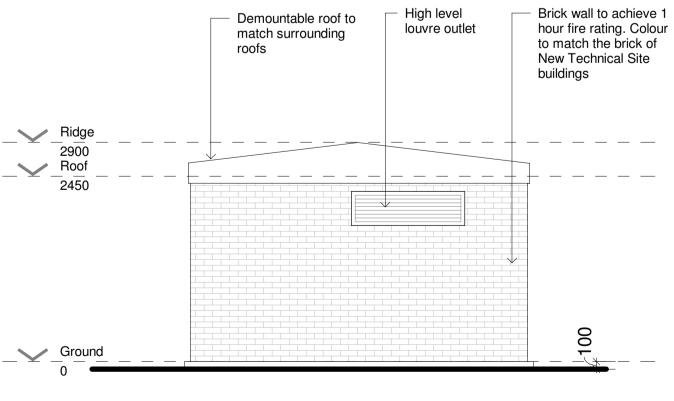

Demountable roof to match surrounding roofs Roof Extent of slab setting out according to electrical engineer document \_\_\_\_\_Ground Section 1 1:50

- Detail design to be in accordance with the following document: