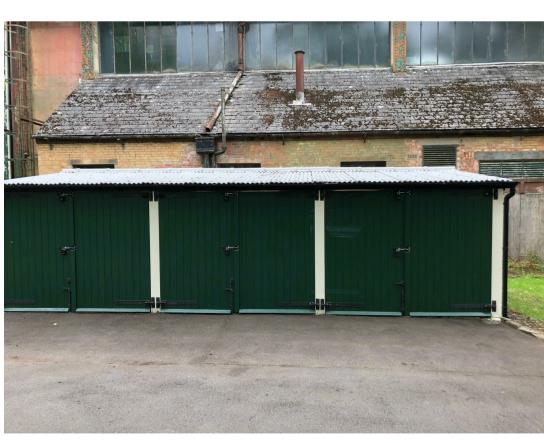

## **North Elevation**

1:50

**South Elevation** 

**West Elevation** 

Photograph of similar infrastructure buildings within the Technical Site