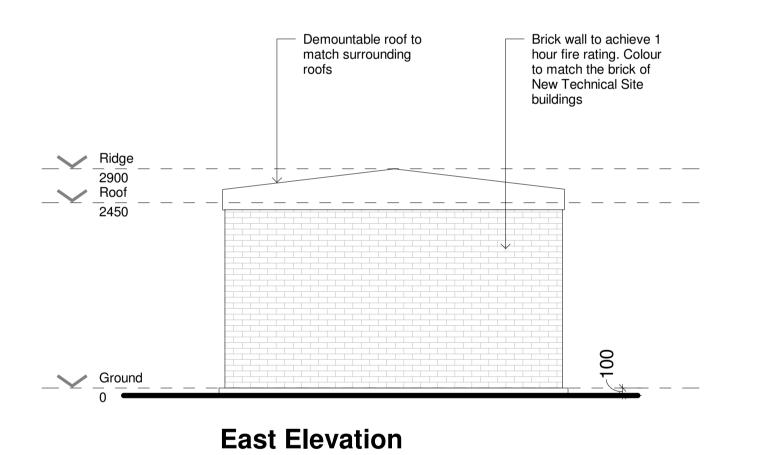

## **North Elevation**

1:50

**South Elevation** 

**West Elevation** 

Photograph of similar infrastructure buildings within the Technical Site