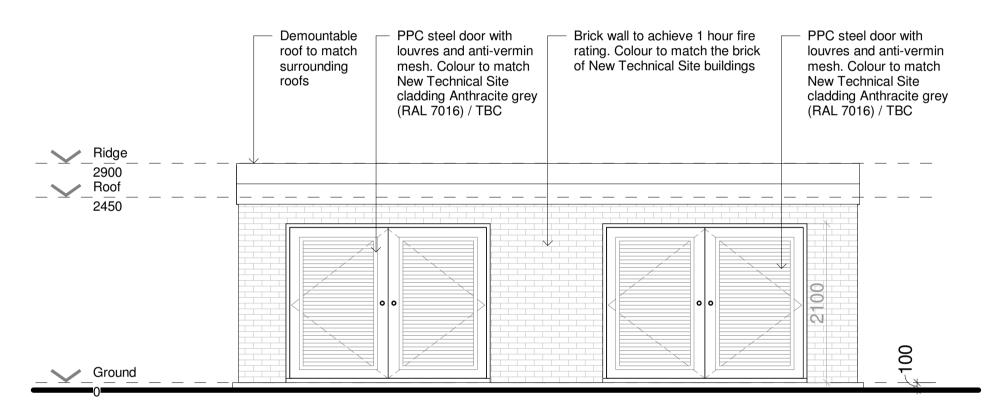

## **North Elevation**

1:50

**South Elevation** 

**West Elevation** 

Photograph of similar infrastructure buildings within the Technical Site