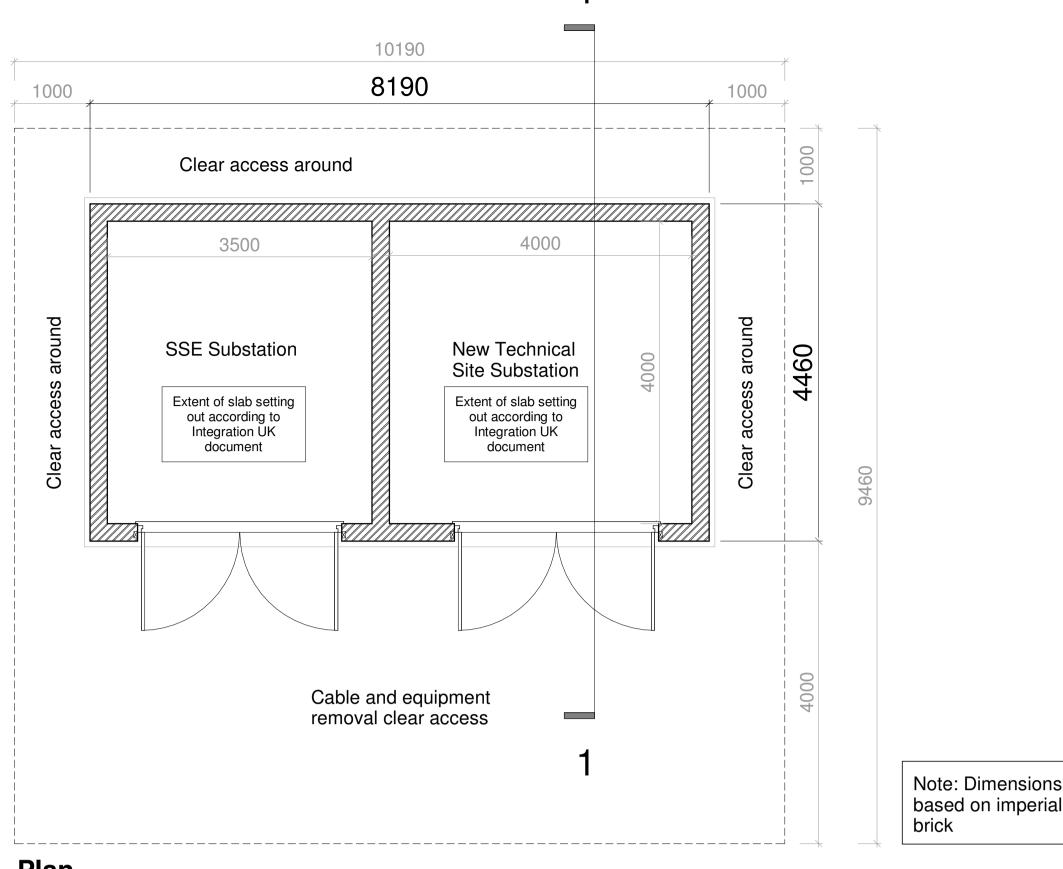

Demountable roof to match surrounding roofs Roof Extent of slab setting out according to electrical engineer document \_\_\_\_\_Ground Section 1 1:50

- Detail design to be in accordance with the following document:

  257M-MEP-01 Electrical Infrastructure Services
- Specification (Phase 1 NTS) by Integration UK / Aug 2019
  257M-E-2001 Electrical Services Main HV / LV Schematic
- by Integration UK / Aug 2019
  257M-E-2100 Electrical Services Substation Layout by
- Integration UK / Sept 2019 • 257M-E-2200 Electrical Services - Small Power and Lighting
- by Integration UK / Sept 2019
  257M-E-2700 Electrical Services Earthing by Integration
- UK / Sept 2019
- other relevant documents issued by Integration UK

Plan 1:50



## **North Elevation**

1:50



**South Elevation** 





**West El