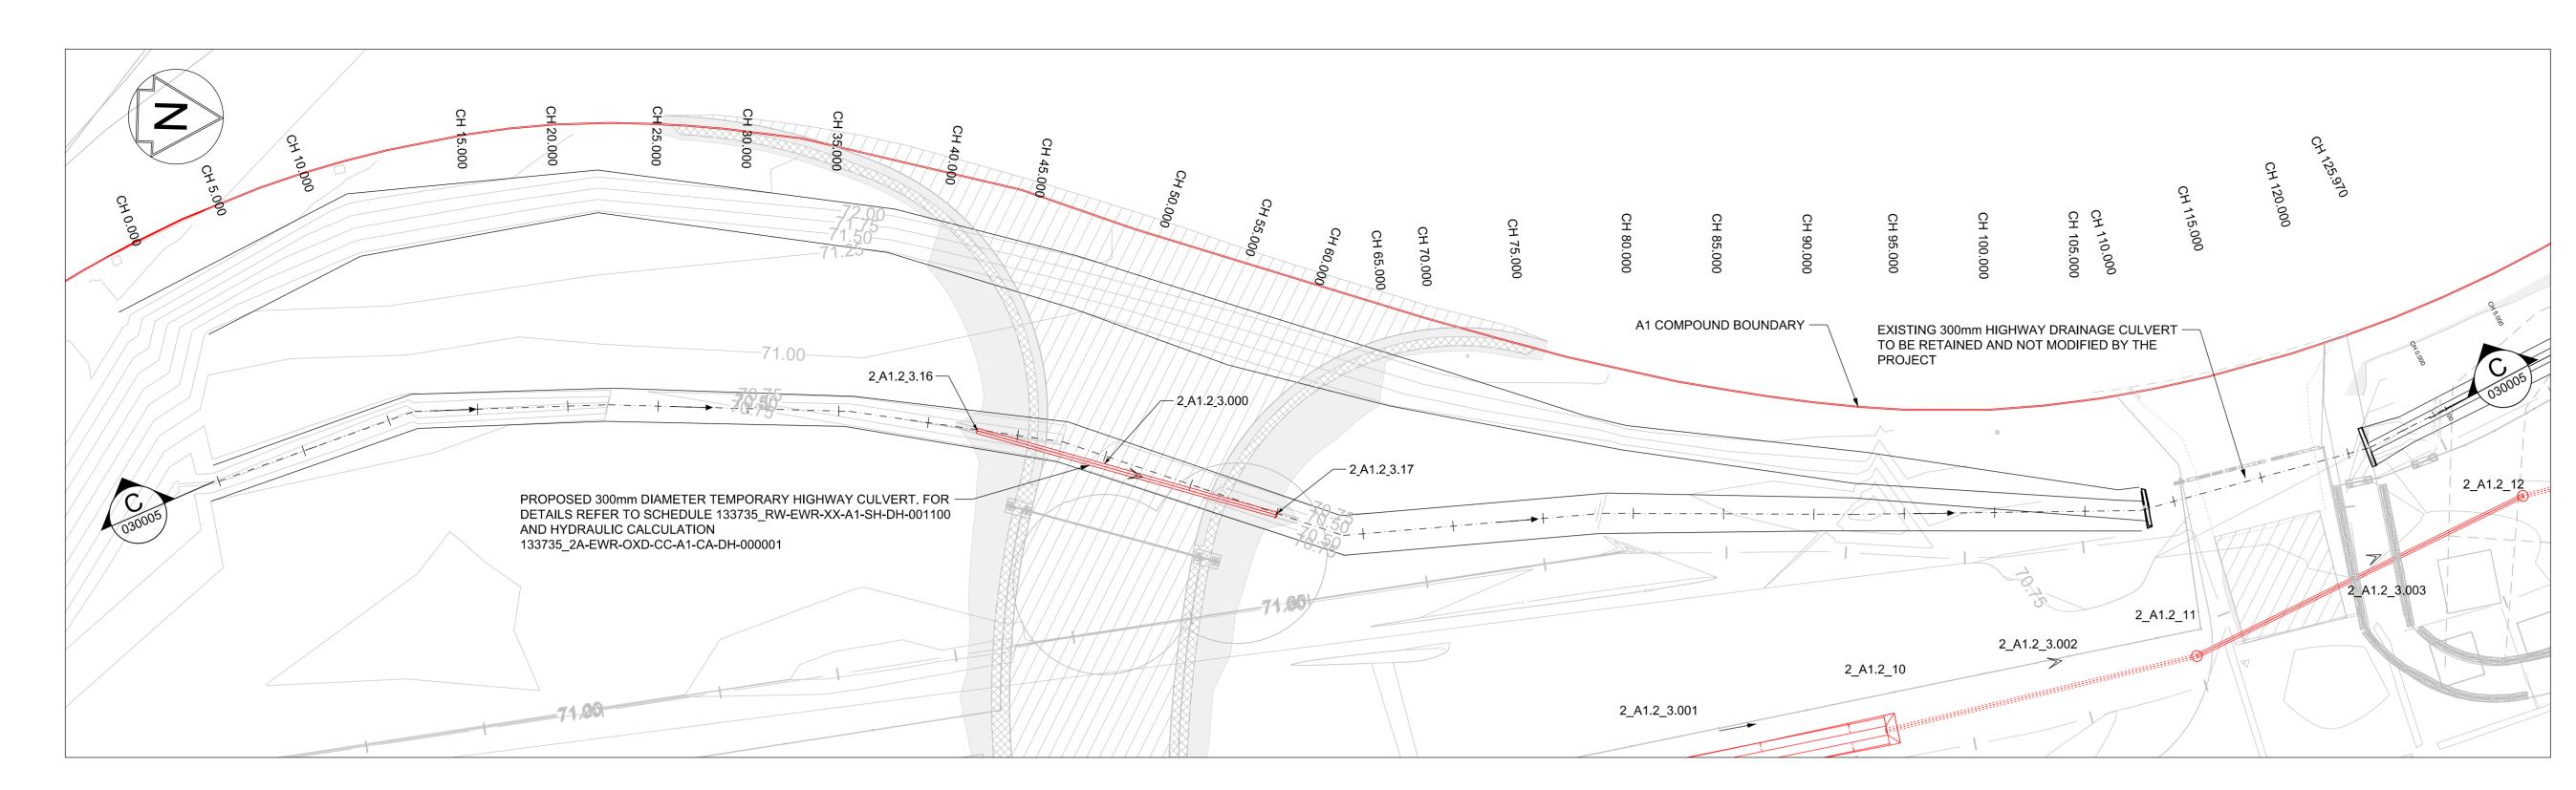

EXISTING HIGHWAY DRAINAGE DITCH - LONGITUDINAL SECTION C-C SCALE: H 1:200,V 1:50.

PROPOSED TEMPORARY CULVERT TO BE CONSTRUCTED IN EXISTING HIGHWAY DRAINAGE DITCH PLAN SCALE: 1:200

## NOTES

| NOTES                                                                                                                                                             | RAWING IS NOT TO BE S                                                                                                                                                                                                                         | CALED. ALL D                                                                                                                                           | IMENSIONS ARE IN                                                                                                                        |
|-------------------------------------------------------------------------------------------------------------------------------------------------------------------|-----------------------------------------------------------------------------------------------------------------------------------------------------------------------------------------------------------------------------------------------|--------------------------------------------------------------------------------------------------------------------------------------------------------|-----------------------------------------------------------------------------------------------------------------------------------------|
| METRES UNLESS OTHERWISE STATED. ALL LEVELS ARE IN MAOD.<br>ALL COORDINATES ARE BASED ON EWR2 SNAKEGRID.                                                           |                                                                                                                                                                                                                                               |                                                                                                                                                        |                                                                                                                                         |
| 2. THIS DRAWING SHOULD BE READ IN CONJUNCTION WITH<br>CROSS SECTION<br>133735_RW-EWR-XX-XX-DR-DH-030005                                                           |                                                                                                                                                                                                                                               |                                                                                                                                                        |                                                                                                                                         |
| 3. DRAINAGE SHALL BE CONSTRUCTED IN ACCORDANCE WITH SPECIFICATION 133735_RW-EWR-XX-XX-SP-DR-000001.                                                               |                                                                                                                                                                                                                                               |                                                                                                                                                        |                                                                                                                                         |
| 4. EXISTING LEVELS ARE BASED ON TOPOGRAPHICAL SURVEY<br>DATA UNLESS STATED OTHERWISE (ADD MODEL REFERENCE NO<br>FOR TOPO SURVEY) 133735_RW-EWR-XX-XX-M3-G-000049. |                                                                                                                                                                                                                                               |                                                                                                                                                        |                                                                                                                                         |
| KEY:<br>TEMPC                                                                                                                                                     | RARY BOUNDARY                                                                                                                                                                                                                                 |                                                                                                                                                        |                                                                                                                                         |
|                                                                                                                                                                   | NG WATERCOURSE<br>NG LOW VOLTAGE ELECT                                                                                                                                                                                                        |                                                                                                                                                        | <b>-</b>                                                                                                                                |
| CABLE                                                                                                                                                             | (UNDERGROUND)                                                                                                                                                                                                                                 |                                                                                                                                                        |                                                                                                                                         |
|                                                                                                                                                                   | NG MEDIUM PRESSURE G<br>NG HIGH PRESSURE GAS                                                                                                                                                                                                  |                                                                                                                                                        | MP<br>HP                                                                                                                                |
|                                                                                                                                                                   | NG HIGH VOLTAGE ELEC <sup>-</sup><br>(UNDERGROUND)                                                                                                                                                                                            | TRICITY                                                                                                                                                | ——— HV ———                                                                                                                              |
|                                                                                                                                                                   | DSED CARRIER DRAIN                                                                                                                                                                                                                            |                                                                                                                                                        |                                                                                                                                         |
|                                                                                                                                                                   | DSED DITCH (1 IN 1 SLOPE                                                                                                                                                                                                                      | Ξ)                                                                                                                                                     |                                                                                                                                         |
| BASE C                                                                                                                                                            | OF THE DITCH                                                                                                                                                                                                                                  |                                                                                                                                                        | Δ                                                                                                                                       |
| TOP OF                                                                                                                                                            | THE DITCH                                                                                                                                                                                                                                     |                                                                                                                                                        |                                                                                                                                         |
| СОМРО                                                                                                                                                             | OUND HAUL ROAD                                                                                                                                                                                                                                |                                                                                                                                                        |                                                                                                                                         |
|                                                                                                                                                                   |                                                                                                                                                                                                                                               | RT                                                                                                                                                     |                                                                                                                                         |
| EXISTI                                                                                                                                                            | NG CULVERT                                                                                                                                                                                                                                    |                                                                                                                                                        |                                                                                                                                         |
|                                                                                                                                                                   |                                                                                                                                                                                                                                               |                                                                                                                                                        |                                                                                                                                         |
|                                                                                                                                                                   |                                                                                                                                                                                                                                               |                                                                                                                                                        |                                                                                                                                         |
| B01 10/06/2<br>Rev Date                                                                                                                                           | 20 For Information<br>Description of Re                                                                                                                                                                                                       | visions                                                                                                                                                | R.S. M.S. A.R.<br>Dsnd Chkd Appr                                                                                                        |
| Status S                                                                                                                                                          | HARED - for I                                                                                                                                                                                                                                 | nformat                                                                                                                                                | tion Suitability                                                                                                                        |
| EWR Alliance<br>Connecting People                                                                                                                                 |                                                                                                                                                                                                                                               |                                                                                                                                                        |                                                                                                                                         |
| Project                                                                                                                                                           | 1                                                                                                                                                                                                                                             |                                                                                                                                                        |                                                                                                                                         |
| East West Rail<br>(Western Section)<br>Phase 2                                                                                                                    |                                                                                                                                                                                                                                               |                                                                                                                                                        |                                                                                                                                         |
|                                                                                                                                                                   | · ·                                                                                                                                                                                                                                           |                                                                                                                                                        | n)                                                                                                                                      |
| TI                                                                                                                                                                | · ·                                                                                                                                                                                                                                           | se 2<br>RING D<br>COMPC<br>WAY D                                                                                                                       | RAINAGE<br>DUND A1<br>RAINAGE                                                                                                           |
| CIN<br>T<br>EX                                                                                                                                                    | Pha<br>/IL ENGINEEF<br>EMPORARY (<br>ISTING HIGH                                                                                                                                                                                              | SE 2<br>RING D<br>COMPC<br>WAY D<br>NG SEC                                                                                                             | RAINAGE<br>DUND A1<br>RAINAGE<br>CTION                                                                                                  |
| CIN<br>T<br>EX<br>Designed<br>Drawn<br>Checked                                                                                                                    | Pha<br>/IL ENGINEEF<br>EMPORARY (<br>ISTING HIGH<br>PLAN & LON                                                                                                                                                                                | se 2<br>RING D<br>COMPC<br>VAY D<br>IG SEC<br><sup>Signed</sup> R. S<br><sup>Signed</sup> F. Ibi                                                       | RAINAGE<br>DUND A1<br>RAINAGE<br>CTION<br>astry Date 10/06/20<br>rahim Date 07/11/19<br>evens Date 10/06/20                             |
| CIN<br>T<br>EX<br>Designed<br>Drawn<br>Checked<br>Approved<br>Scale(s)                                                                                            | NIL ENGINEEF<br>EMPORARY (<br>ISTING HIGH<br>PLAN & LON<br>Rama Sastry<br>Faris Ibrahim<br>Mark Stevens<br>Adrian Rose                                                                                                                        | se 2<br>RING D<br>COMPC<br>WAY D<br>IG SEC<br><sup>Signed</sup> R. S<br><sup>Signed</sup> F. Ibi<br><sup>Signed</sup> M. Sti<br><sup>Signed</sup> A. F | RAINAGE<br>DUND A1<br>RAINAGE<br>CTION<br>astry Date 10/06/20<br>rahim Date 07/11/19<br>evens Date 10/06/20<br>Rose Date 10/06/20       |
| CIN<br>T<br>EX<br>Designed<br>Drawn<br>Checked<br>Approved<br>Scale(s)<br>AS SHO                                                                                  | NIL ENGINEEF<br>EMPORARY (<br>ISTING HIGH<br>PLAN & LON<br>Rama Sastry<br>Faris Ibrahim<br>Mark Stevens<br>Adrian Rose                                                                                                                        | se 2<br>RING D<br>COMPC<br>WAY D<br>IG SEC<br><sup>Signed</sup> R. S<br><sup>Signed</sup> F. Ibi<br><sup>Signed</sup> M. Sti<br><sup>Signed</sup> A. F | RAINAGE<br>DUND A1<br>RAINAGE<br>CTION<br>astry Date 10/06/20<br>rahim Date 07/11/19<br>evens Date 10/06/20<br>Rose Date 10/06/20       |
| CIN<br>T<br>EX<br>Designed<br>Drawn<br>Checked<br>Approved<br>Scale(s)<br>AS SHO                                                                                  | YIL ENGINEEF   YIL ENGINEEF   EMPORARY (CONTRACTOR)   STING HIGH   ISTING HIGH   PLAN & LON   Rama Sastry   Faris Ibrahim   Mark Stevens   Adrian Rose   OWN   ELR - Project Char   XX - OXD   age Risk Classification   Normal   Adrian Rose | se 2<br>RING D<br>COMPC<br>WAY D<br>IG SEC<br><sup>Signed</sup> R. S<br><sup>Signed</sup> F. Ibi<br><sup>Signed</sup> M. Sti<br><sup>Signed</sup> A. F | RAINAGE<br>DUND A1<br>RAINAGE<br>CTION<br>astry Date 10/06/20<br>rahim Date 07/11/19<br>evens Date 10/06/20<br>Rose Date 10/06/20<br>ss |