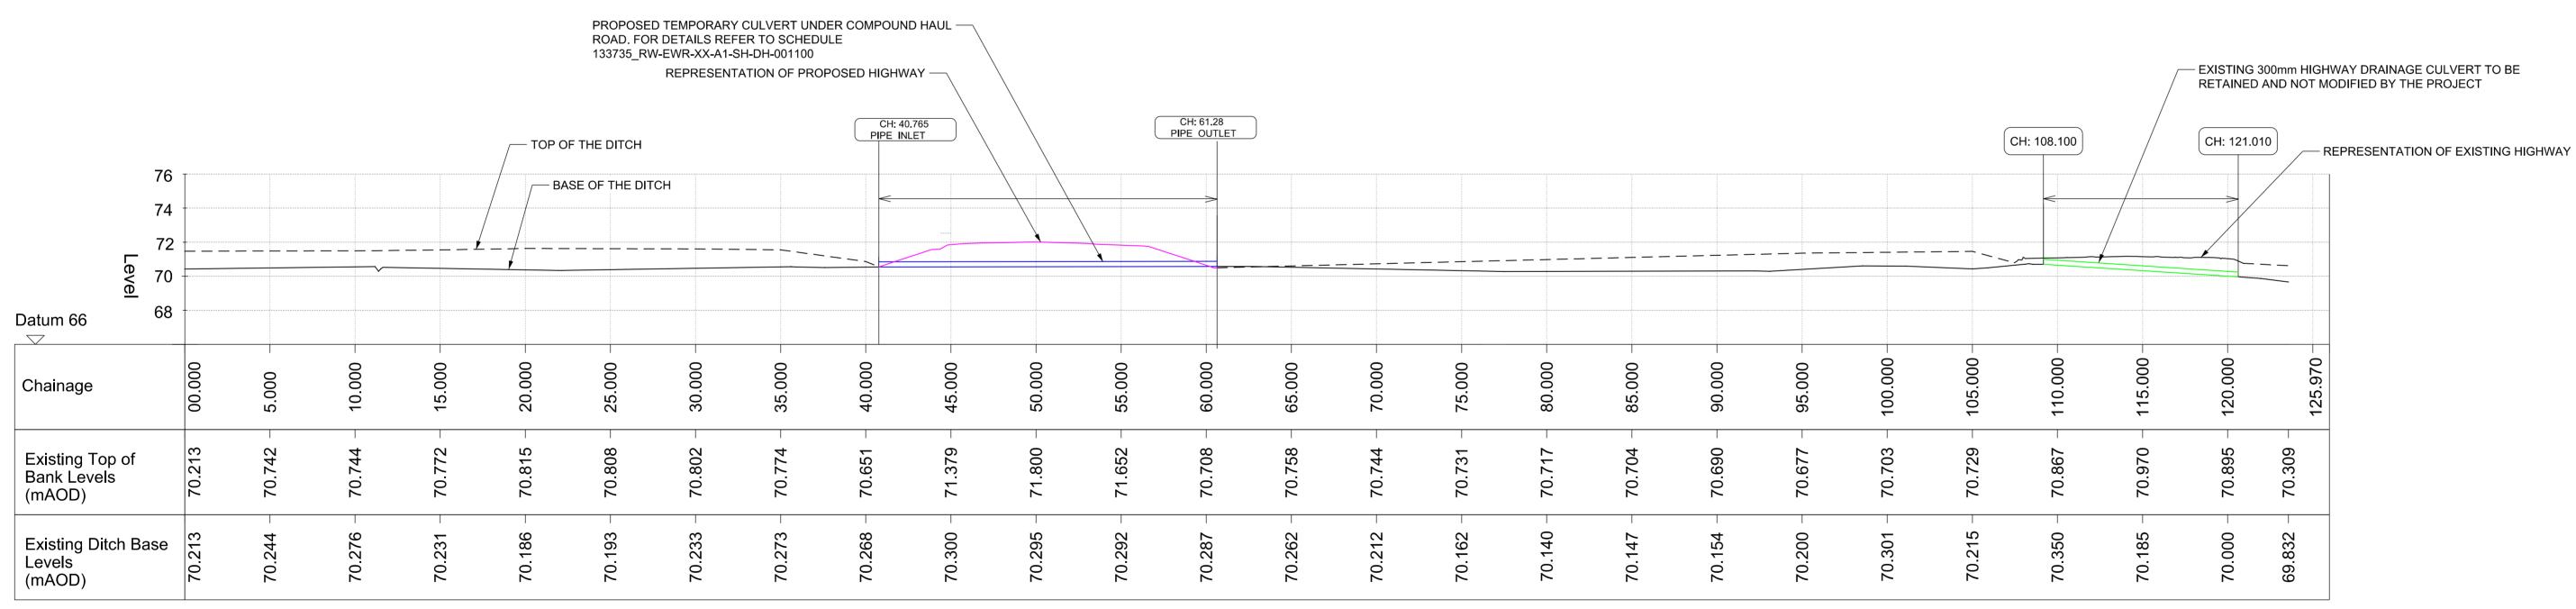

EXISTING HIGHWAY DRAINAGE DITCH - LONGITUDINAL SECTION C-C SCALE: H 1:200,V 1:50.

PROPOSED TEMPORARY CULVERT TO BE CONSTRUCTED IN EXISTING HIGHWAY DRAINAGE DITCH PLAN SCALE: 1:200

## NOTES

| NOTES                                                                                                                                                             | RAWING IS NOT TO BE S                                                                                                                                                                                                                         | CALED. ALL D                                                                                                                                           | IMENSIONS ARE IN                                                                                                                        |
|-------------------------------------------------------------------------------------------------------------------------------------------------------------------|-----------------------------------------------------------------------------------------------------------------------------------------------------------------------------------------------------------------------------------------------|--------------------------------------------------------------------------------------------------------------------------------------------------------|-----------------------------------------------------------------------------------------------------------------------------------------|
| METRES UNLESS OTHERWISE STATED. ALL LEVELS ARE IN MAOD.<br>ALL COORDINATES ARE BASED ON EWR2 SNAKEGRID.                                                           |                                                                                                                                                                                                                                               |                                                                                                                                                        |                                                                                                                                         |
| 2. THIS DRAWING SHOULD BE READ IN CONJUNCTION WITH<br>CROSS SECTION<br>133735_RW-EWR-XX-XX-DR-DH-030005                                                           |                                                                                                                                                                                                                                               |                                                                                                                                                        |                                                                                                                                         |
| 3. DRAINAGE SHALL BE CONSTRUCTED IN ACCORDANCE WITH SPECIFICATION 133735_RW-EWR-XX-XX-SP-DR-000001.                                                               |                                                                                                                                                                                                                                               |                                                                                                                                                        |                                                                                                                                         |
| 4. EXISTING LEVELS ARE BASED ON TOPOGRAPHICAL SURVEY<br>DATA UNLESS STATED OTHERWISE (ADD MODEL REFERENCE NO<br>FOR TOPO SURVEY) 133735_RW-EWR-XX-XX-M3-G-000049. |                                                                                                                                                                                                                                               |                                                                                                                                                        |                                                                                                                                         |
| KEY:<br>TEMPC                                                                                                                                                     | RARY BOUNDARY                                                                                                                                                                                                                                 |                                                                                                                                                        |                                                                                                                                         |
|                                                                                                                                                                   | NG WATERCOURSE<br>NG LOW VOLTAGE ELECT                                                                                                                                                                                                        |                                                                                                                                                        | <b>-</b>                                                                                                                                |
| CABLE                                                                                                                                                             | (UNDERGROUND)                                                                                                                                                                                                                                 |                                                                                                                                                        |                                                                                                                                         |
|                                                                                                                                                                   | NG MEDIUM PRESSURE G<br>NG HIGH PRESSURE GAS                                                                                                                                                                                                  |                                                                                                                                                        | MP<br>HP                                                                                                                                |
|                                                                                                                                                                   | NG HIGH VOLTAGE ELEC <sup>-</sup><br>(UNDERGROUND)                                                                                                                                                                                            | TRICITY                                                                                                                                                | ——— HV ———                                                                                                                              |
|                                                                                                                                                                   | DSED CARRIER DRAIN                                                                                                                                                                                                                            |                                                                                                                                                        |                                                                                                                                         |
|                                                                                                                                                                   | DSED DITCH (1 IN 1 SLOPE                                                                                                                                                                                                                      | Ξ)                                                                                                                                                     |                                                                                                                                         |
| BASE C                                                                                                                                                            | OF THE DITCH                                                                                                                                                                                                                                  |                                                                                                                                                        | Δ                                                                                                                                       |
| TOP OF                                                                                                                                                            | THE DITCH                                                                                                                                                                                                                                     |                                                                                                                                                        |                                                                                                                                         |
| СОМРО                                                                                                                                                             | OUND HAUL ROAD                                                                                                                                                                                                                                |                                                                                                                                                        |                                                                                                                                         |
|                                                                                                                                                                   |                                                                                                                                                                                                                                               | RT                                                                                                                                                     |                                                                                                                                         |
| EXISTI                                                                                                                                                            | NG CULVERT                                                                                                                                                                                                                                    |                                                                                                                                                        |                                                                                                                                         |
|                                                                                                                                                                   |                                                                                                                                                                                                                                               |                                                                                                                                                        |                                                                                                                                         |
|                                                                                                                                                                   |                                                                                                                                                                                                                                               |                                                                                                                                                        |                                                                                                                                         |
| B01 10/06/2<br>Rev Date                                                                                                                                           | 20 For Information<br>Description of Re                                                                                                                                                                                                       | visions                                                                                                                                                | R.S. M.S. A.R.<br>Dsnd Chkd Appr                                                                                                        |
| Status S                                                                                                                                                          | HARED - for I                                                                                                                                                                                                                                 | nformat                                                                                                                                                | tion Suitability                                                                                                                        |
| EWR Alliance<br>Connecting People                                                                                                                                 |                                                                                                                                                                                                                                               |                                                                                                                                                        |                                                                                                                                         |
| Project                                                                                                                                                           | 1                                                                                                                                                                                                                                             |                                                                                                                                                        |                                                                                                                                         |
| East West Rail<br>(Western Section)<br>Phase 2                                                                                                                    |                                                                                                                                                                                                                                               |                                                                                                                                                        |                                                                                                                                         |
|                                                                                                                                                                   | · ·                                                                                                                                                                                                                                           |                                                                                                                                                        | n)                                                                                                                                      |
| TI                                                                                                                                                                | · ·                                                                                                                                                                                                                                           | se 2<br>RING D<br>COMPC<br>WAY D                                                                                                                       | RAINAGE<br>DUND A1<br>RAINAGE                                                                                                           |
| CIN<br>T<br>EX                                                                                                                                                    | Pha<br>/IL ENGINEEF<br>EMPORARY (<br>ISTING HIGH                                                                                                                                                                                              | SE 2<br>RING D<br>COMPC<br>WAY D<br>NG SEC                                                                                                             | RAINAGE<br>DUND A1<br>RAINAGE<br>CTION                                                                                                  |
| CIN<br>T<br>EX<br>Designed<br>Drawn<br>Checked                                                                                                                    | Pha<br>/IL ENGINEEF<br>EMPORARY (<br>ISTING HIGH<br>PLAN & LON                                                                                                                                                                                | se 2<br>RING D<br>COMPC<br>VAY D<br>IG SEC<br><sup>Signed</sup> R. S<br><sup>Signed</sup> F. Ibi                                                       | RAINAGE<br>DUND A1<br>RAINAGE<br>CTION<br>astry Date 10/06/20<br>rahim Date 07/11/19<br>evens Date 10/06/20                             |
| CIN<br>T<br>EX<br>Designed<br>Drawn<br>Checked<br>Approved<br>Scale(s)                                                                                            | NIL ENGINEEF<br>EMPORARY (<br>ISTING HIGH<br>PLAN & LON<br>Rama Sastry<br>Faris Ibrahim<br>Mark Stevens<br>Adrian Rose                                                                                                                        | se 2<br>RING D<br>COMPC<br>WAY D<br>IG SEC<br><sup>Signed</sup> R. S<br><sup>Signed</sup> F. Ibi<br><sup>Signed</sup> M. Sti<br><sup>Signed</sup> A. F | RAINAGE<br>DUND A1<br>RAINAGE<br>CTION<br>astry Date 10/06/20<br>rahim Date 07/11/19<br>evens Date 10/06/20<br>Rose Date 10/06/20       |
| CIN<br>T<br>EX<br>Designed<br>Drawn<br>Checked<br>Approved<br>Scale(s)<br>AS SHO                                                                                  | NIL ENGINEEF<br>EMPORARY (<br>ISTING HIGH<br>PLAN & LON<br>Rama Sastry<br>Faris Ibrahim<br>Mark Stevens<br>Adrian Rose                                                                                                                        | se 2<br>RING D<br>COMPC<br>WAY D<br>IG SEC<br><sup>Signed</sup> R. S<br><sup>Signed</sup> F. Ibi<br><sup>Signed</sup> M. Sti<br><sup>Signed</sup> A. F | RAINAGE<br>DUND A1<br>RAINAGE<br>CTION<br>astry Date 10/06/20<br>rahim Date 07/11/19<br>evens Date 10/06/20<br>Rose Date 10/06/20       |
| CIN<br>T<br>EX<br>Designed<br>Drawn<br>Checked<br>Approved<br>Scale(s)<br>AS SHO                                                                                  | YIL ENGINEEF   YIL ENGINEEF   EMPORARY (CONTRACTOR)   STING HIGH   ISTING HIGH   PLAN & LON   Rama Sastry   Faris Ibrahim   Mark Stevens   Adrian Rose   OWN   ELR - Project Char   XX - OXD   age Risk Classification   Normal   Adrian Rose | se 2<br>RING D<br>COMPC<br>WAY D<br>IG SEC<br><sup>Signed</sup> R. S<br><sup>Signed</sup> F. Ibi<br><sup>Signed</sup> M. Sti<br><sup>Signed</sup> A. F | RAINAGE<br>DUND A1<br>RAINAGE<br>CTION<br>astry Date 10/06/20<br>rahim Date 07/11/19<br>evens Date 10/06/20<br>Rose Date 10/06/20<br>ss |