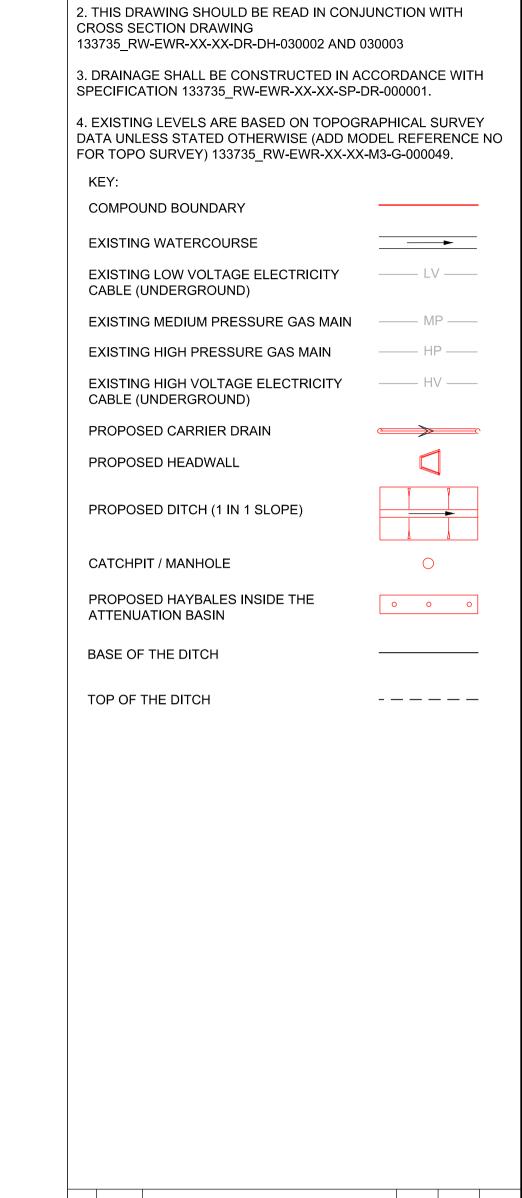

EXISTING LAND DRAINAGE DITCH - LONGITUDINAL SECTION B-B SCALE: H 1:100,V 1:100.

1. THIS DRAWING IS NOT TO BE SCALED. ALL DIMENSIONS ARE IN METRES UNLESS OTHERWISE STATED. ALL LEVELS ARE IN mAOD.

ALL COORDINATES ARE BASED ON EWR2 SNAKEGRID.