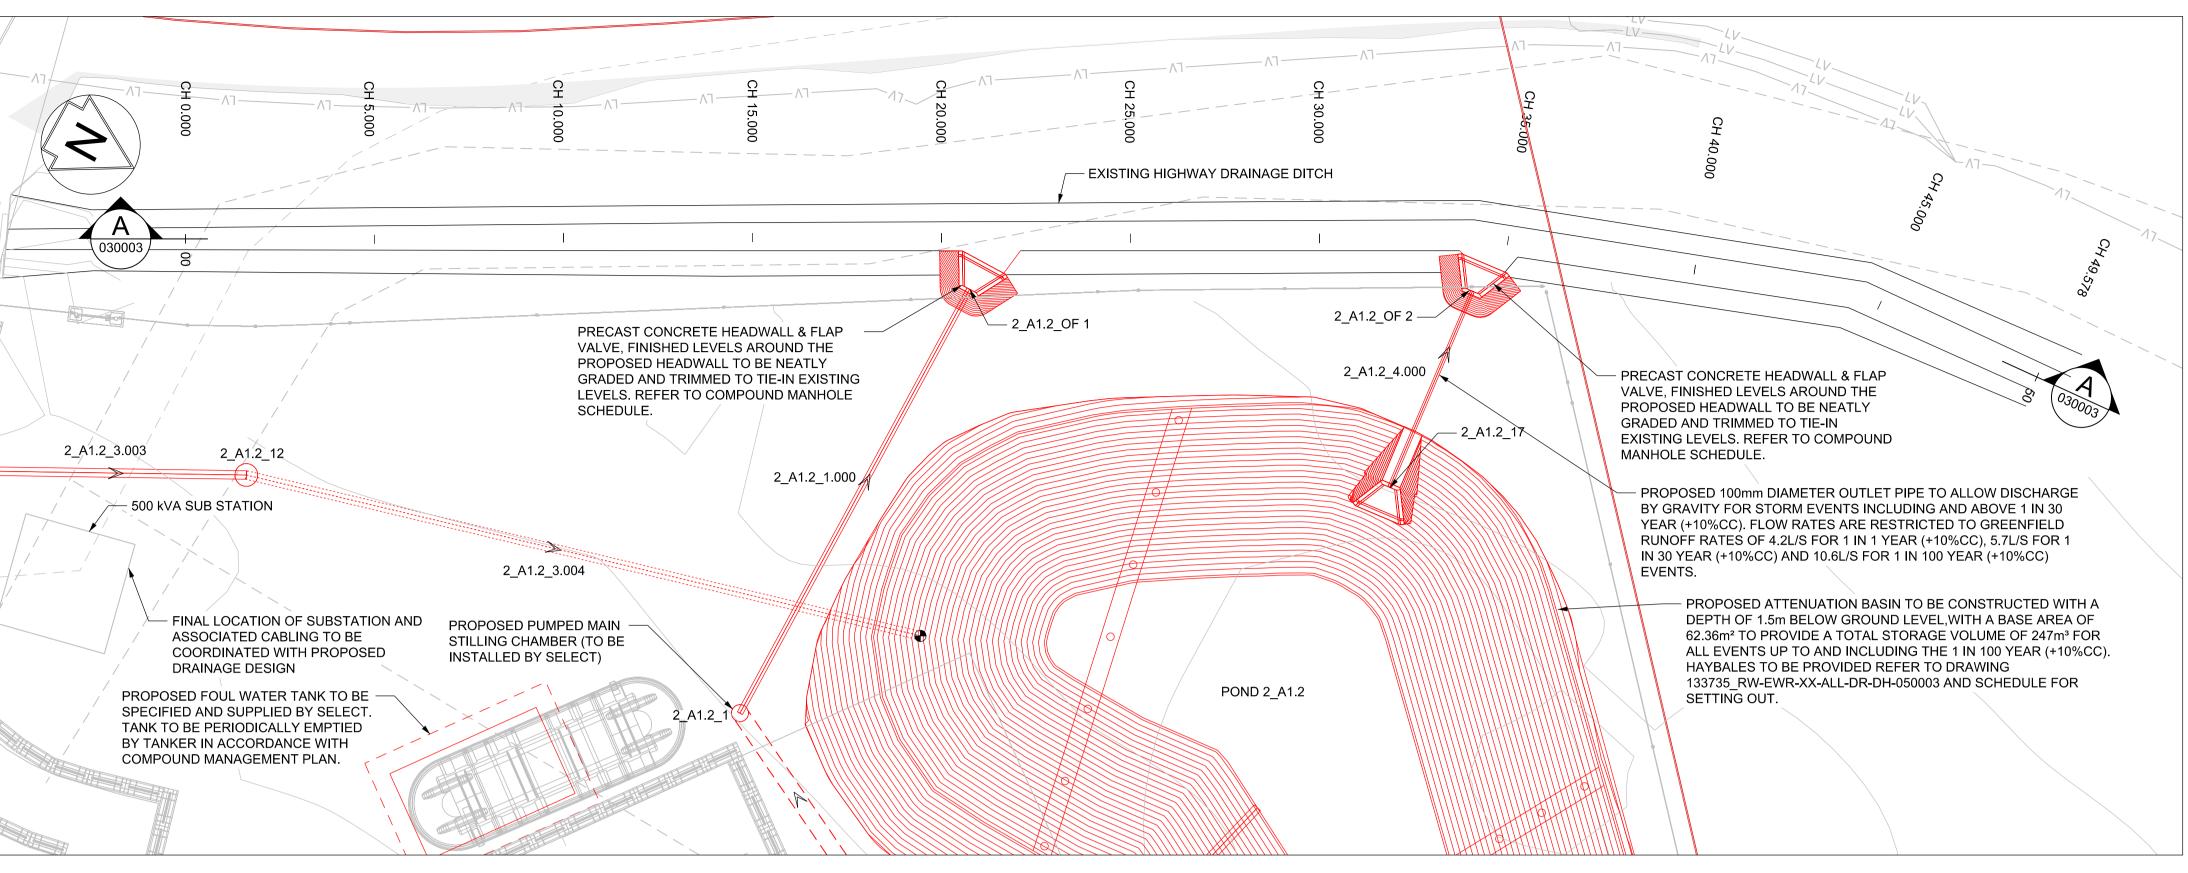

OUTFALL INTO THE EXISTING HIGHWAY DRAINAGE DITCH FROM NETWORK 2\_A1.2 PLAN SCALE: 1:100

EXISTING HIGHWAY DRAINAGE DITCH - LONGITUDINAL SECTION A-A SCALE: H 1:100,V 1:100.

OUTFALL INTO THE EXISTING LAND DRAINAGE DITCH FROM NETWORK 1\_A1.1