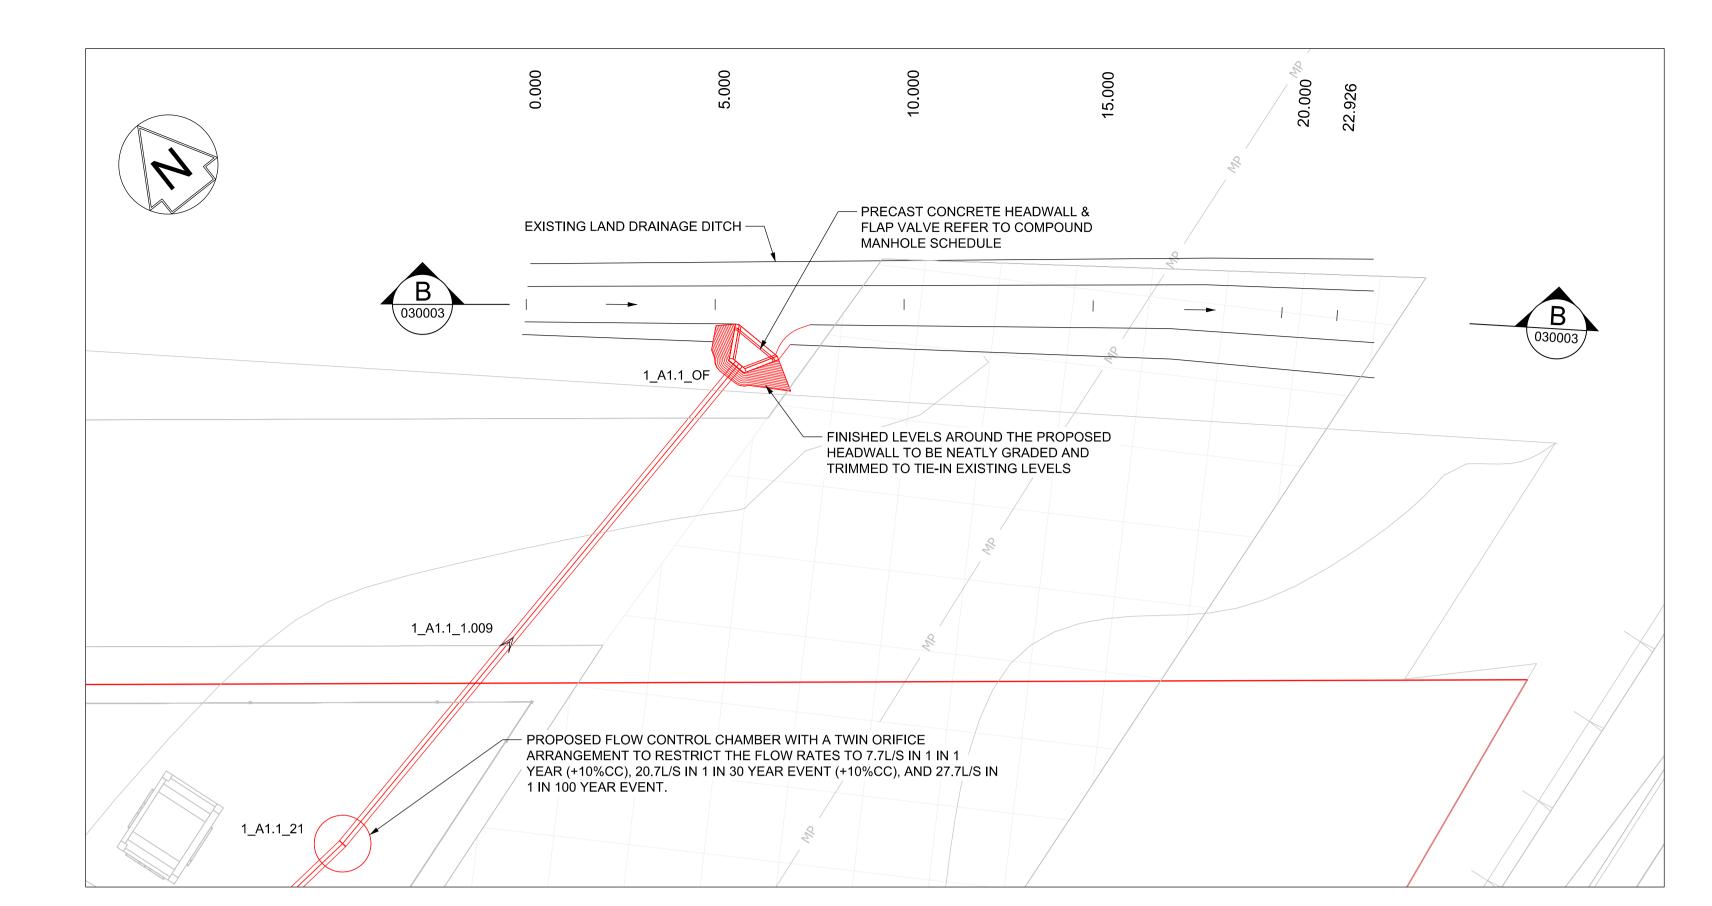

OUTFALL INTO THE EXISTING HIGHWAY DRAINAGE DITCH FROM NETWORK 2\_A1.2 PLAN SCALE: 1:100

EXISTING HIGHWAY DRAINAGE DITCH - LONGITUDINAL SECTION A-A SCALE: H 1:100,V 1:100.

OUTFALL INTO THE EXISTING LAND DRAINAGE DITCH FROM NETWORK 1\_A1.1

EXISTING LAND DRAINAGE DITCH - LONGITUDINAL SECTION B-B SCALE: H 1:100,V 1:100.

1. THIS DRAWING IS NOT TO BE SCALED. ALL DIMENSIONS ARE IN METRES UNLESS OTHERWISE STATED. ALL LEVELS ARE IN mAOD.

ALL COORDINATES ARE BASED ON EWR2 SNAKEGRID.