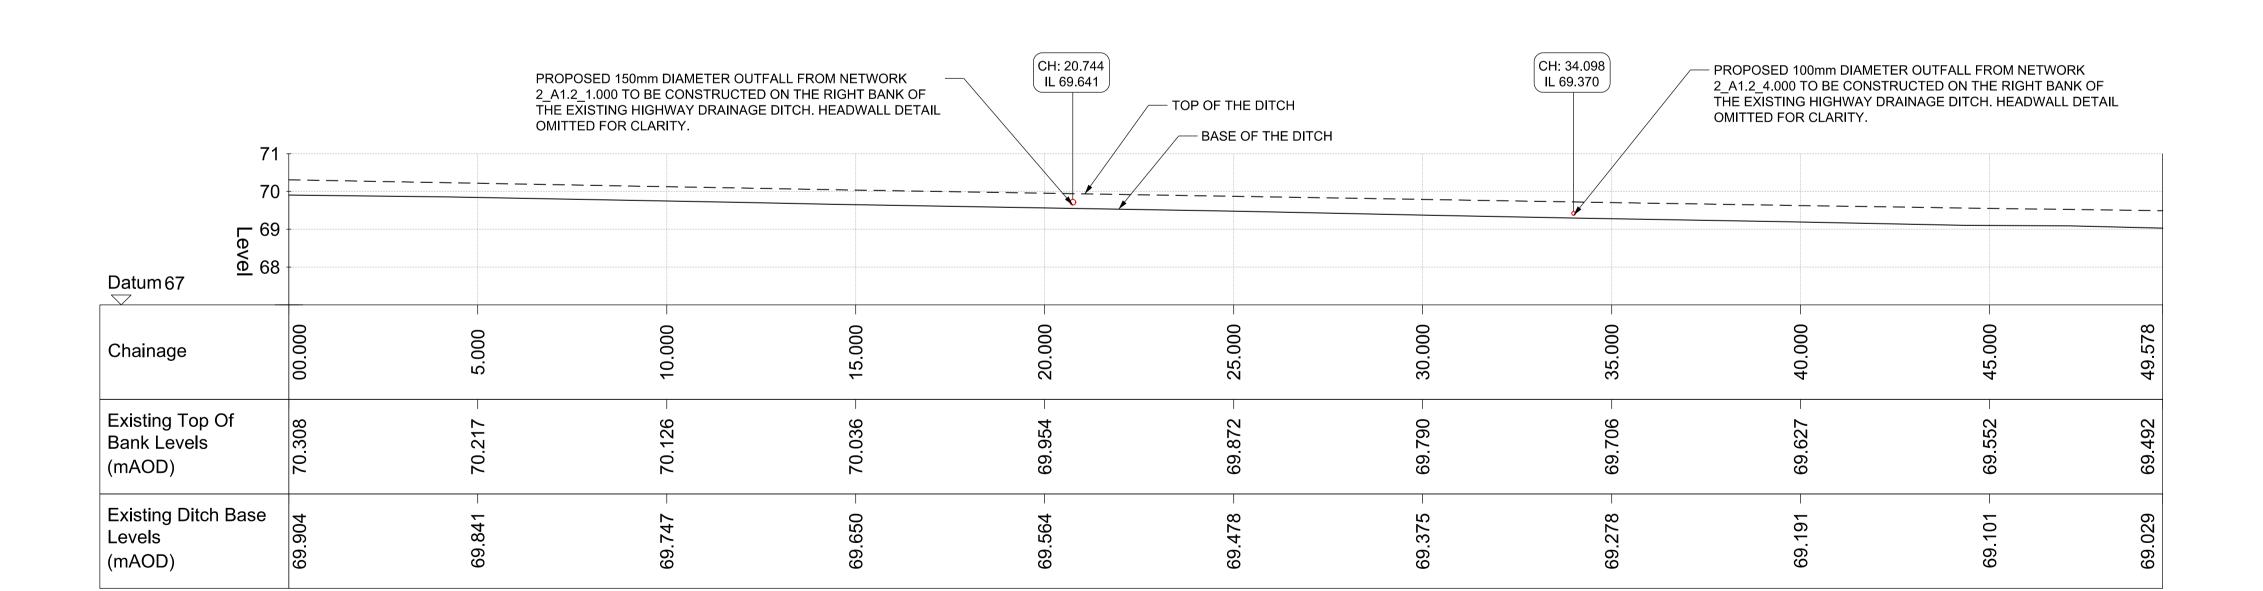

OUTFALL INTO THE EXISTING HIGHWAY DRAINAGE DITCH FROM NETWORK 2\_A1.2 PLAN SCALE: 1:100

EXISTING HIGHWAY DRAINAGE DITCH - LONGITUDINAL SECTION A-A SCALE: H 1:100,V 1:100.

OUTFALL INTO THE EXISTING LAND DRAINAGE DITCH FROM NETWORK 1\_A1.1