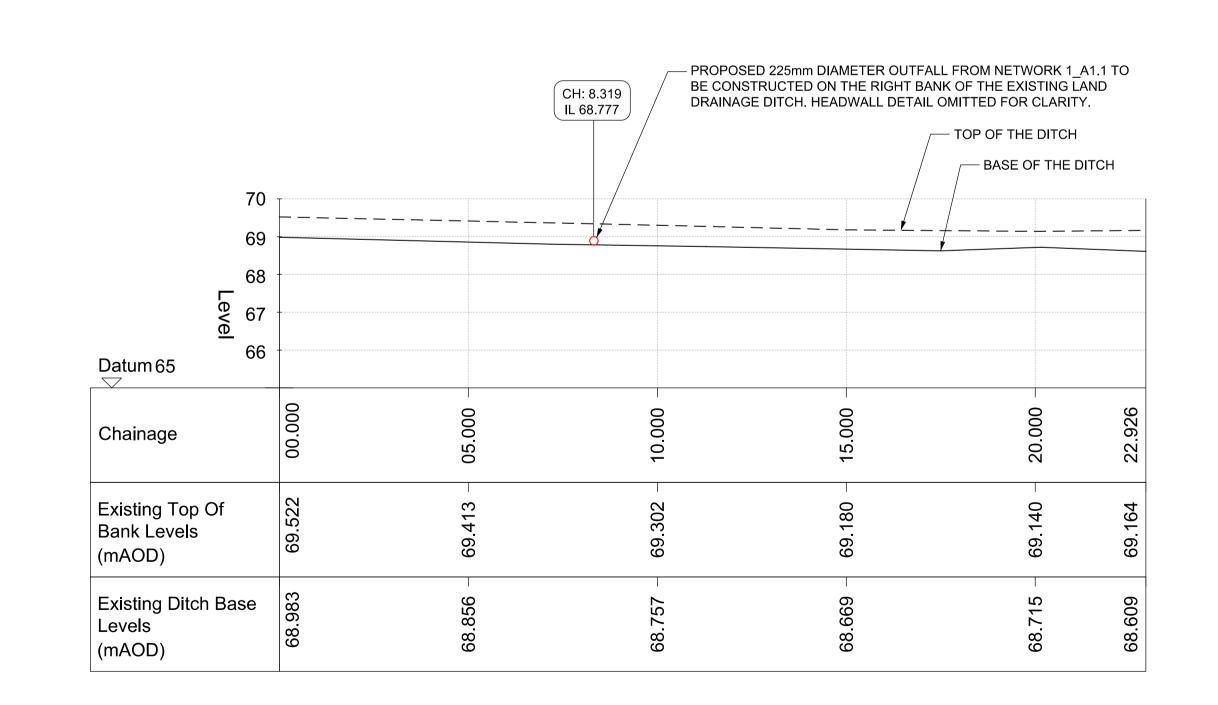

EXISTING LAND DRAINAGE DITCH - LONGITUDINAL SECTION B-B SCALE: H 1:100,V 1:100.

1. THIS DRAWING IS NOT TO BE SCALED. ALL DIMENSIONS ARE IN METRES UNLESS OTHERWISE STATED. ALL LEVELS ARE IN mAOD.

ALL COORDINATES ARE BASED ON EWR2 SNAKEGRID.