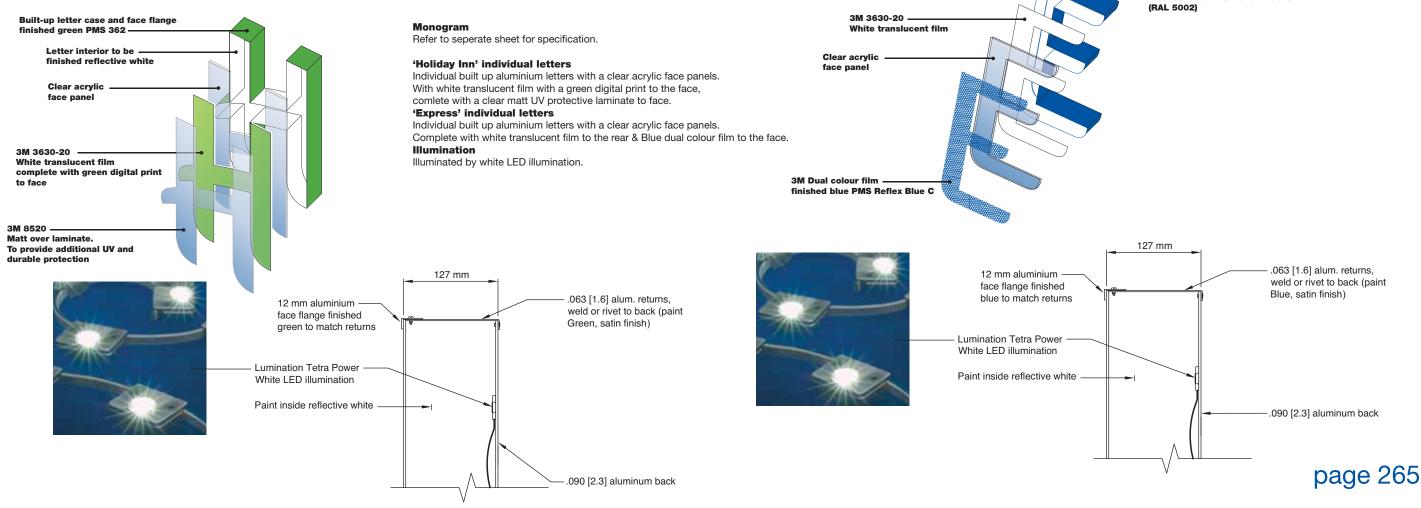

# Typical 'Holiday Inn' letter detail

## Typical 'Express' letter detail

Built-up letter case and face flange inished blue PMS Reflex Blue C