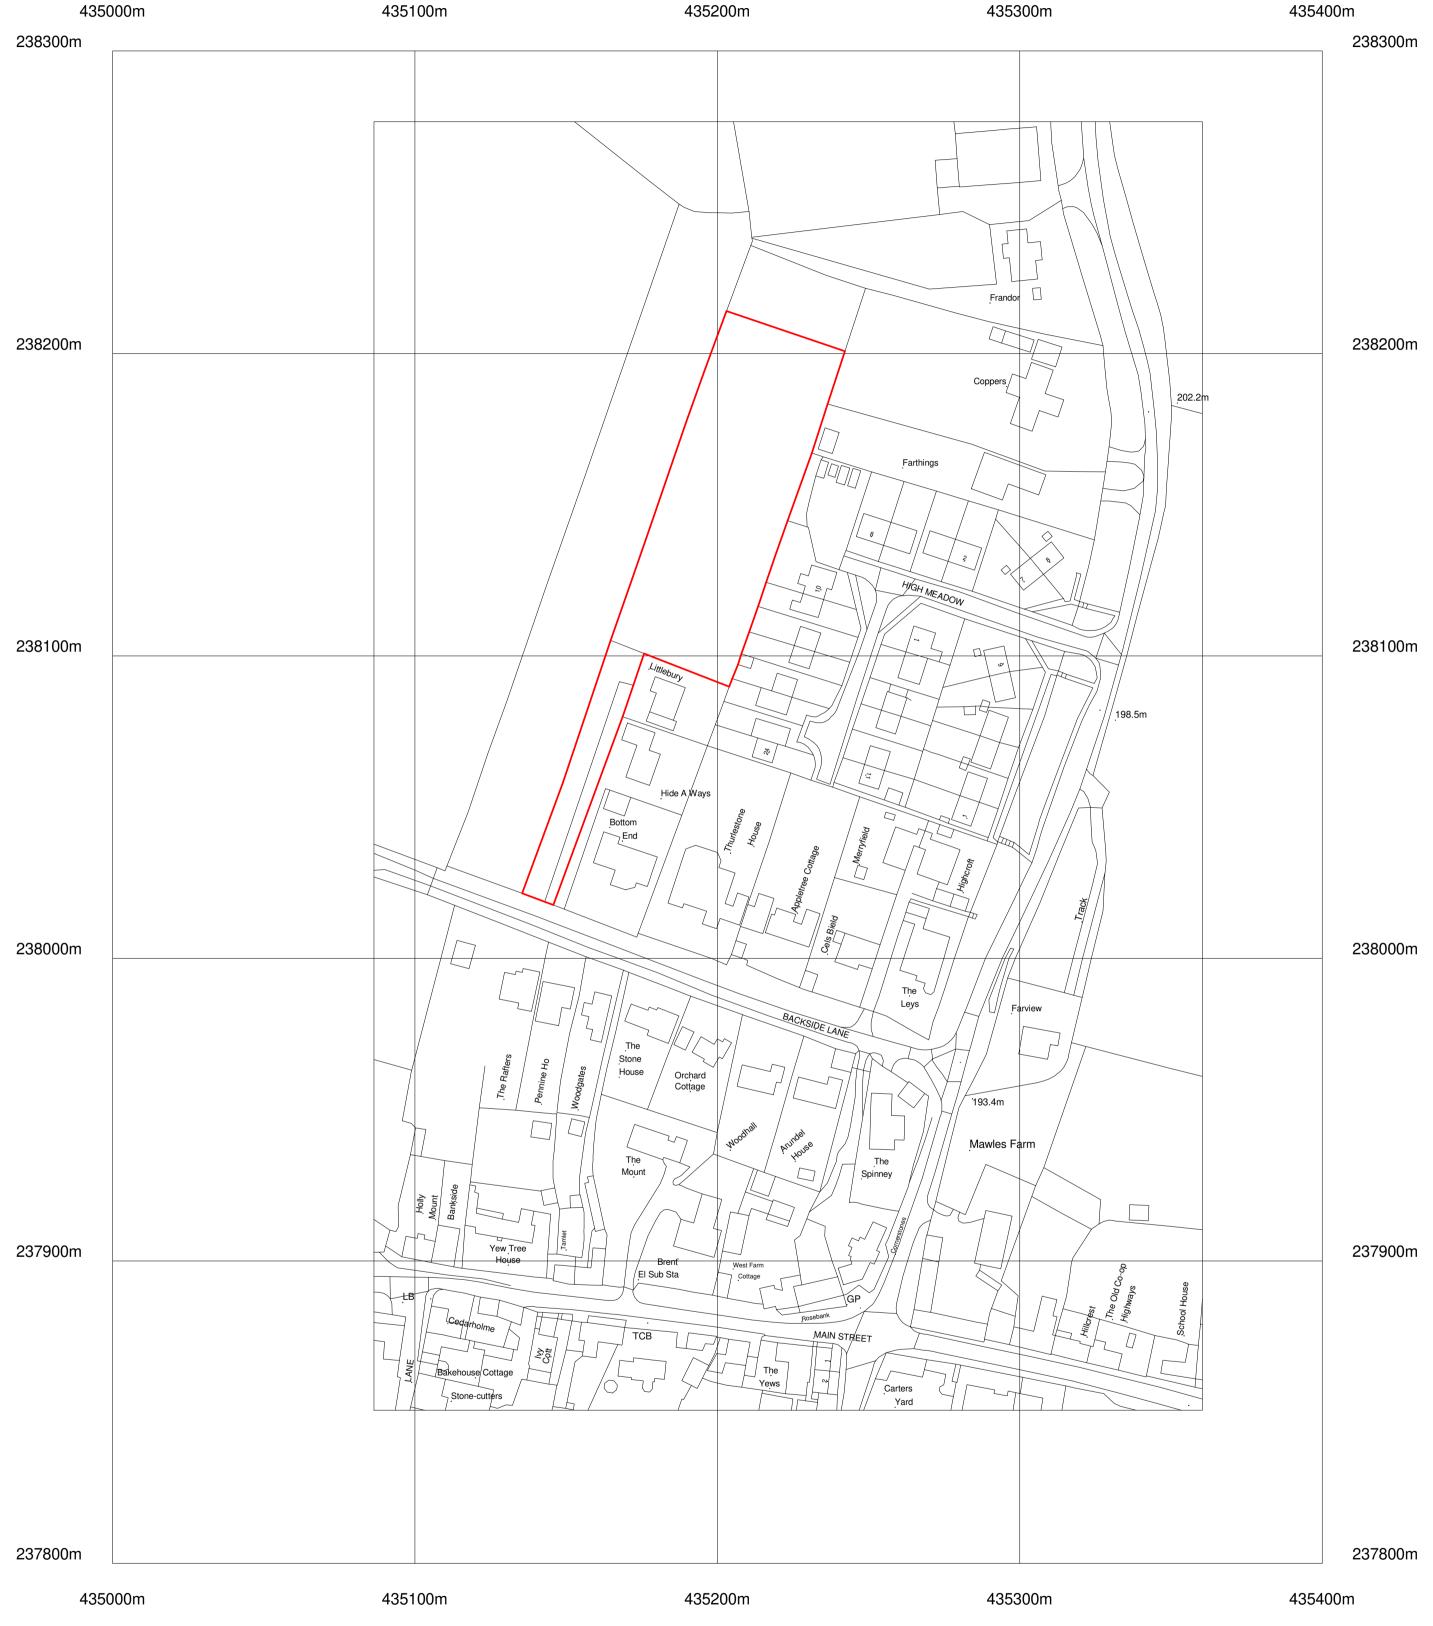

%%169Crown Copyright and database rights 2024 OS Licence no. 100059809

Location Plan 1

1:1250

VISUAL SCALE 1:1250 @ A1

Copyright Reserved

Copyright in all drawings is vested in Sheldon Bosley Knight who grant a licence to use this drawing only for the purpose for which it is supplied. It cannot be copied or reproduced without written consent.

Revision

**SHELDON** 

**BOSLEY** 

KNIGHT

Watts

Sibsford Gower, Banbury

Project Title

Drawing Title Location Plan

Drawn by CGC Checked by

NBDS

Drawing Number 24-56-02

Up to 5 New Dwellings

All drawings to be read in conjunction with all associated consultants and specialist information.

Contractors must visit site and check all dimensions on site before proceeding with any works. The architect must be notified if any discrepancies are found with this drawing.