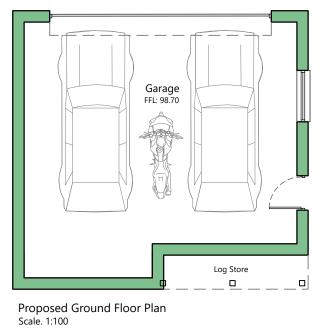

Proposed North East Elevation

Scale. 1:100

Proposed solar PV Array

Proposed South West Elevation Scale. 1:100



Proposed Roof Plan Scale. 1:100



Proposed North West Elevation Scale. 1:100



Proposed South East Elevation Scale. 1:100

Do not scale from this drawing. Use figured dimensions only

Walls: Render over two courses of blue engineering brick Pentice framing in Oak Roof: Tiles to match main house

Windows: Aluminium (grey)
Doors Composite / timber (grey)
Garage Door: Sectional overhead door (grey)
Rainwater goods : Aluminium (grey)

Garage: Proposed Materials:

07.05.24 Materials updated Revision Details Date

Paper Size: Drawing Scale: 1:100 **A**3

Job No: Drawing No: Revision: 23\_014\_ 106

TE Architecture Architecture & Design

The Studio @ Appletree Cottage Sibford