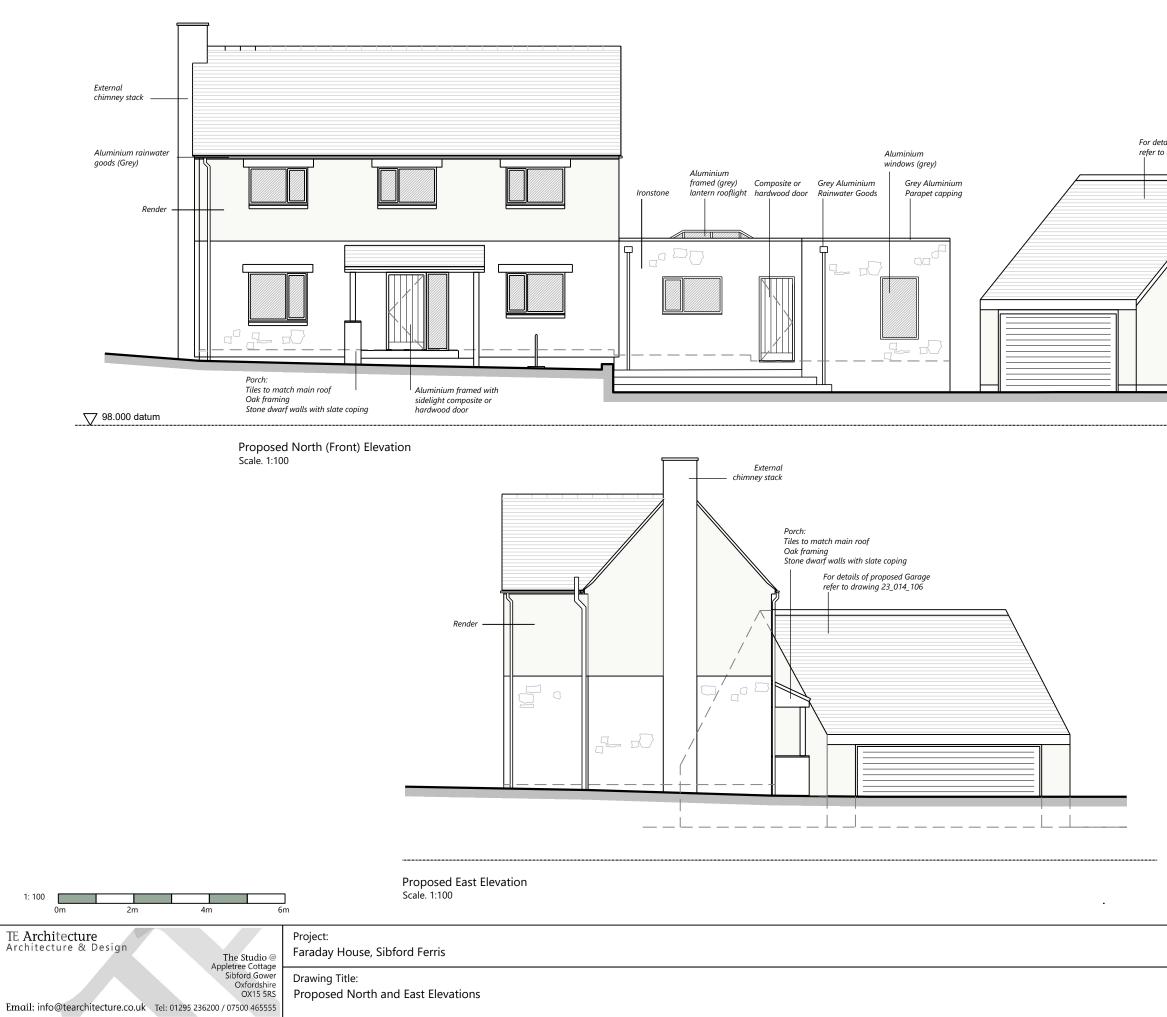

## Do not scale from this drawing. Use figured dimensions only

| details of propo |                                                                                                                                                                                                                                                                                                         |
|------------------|---------------------------------------------------------------------------------------------------------------------------------------------------------------------------------------------------------------------------------------------------------------------------------------------------------|
|                  |                                                                                                                                                                                                                                                                                                         |
|                  | Existing Materials:                                                                                                                                                                                                                                                                                     |
|                  | Walls:<br>Main house and Garage: Imitation stone concrete blocks<br>Single storey: Brick (buff)<br>Roof: Concrete plain tiles<br>Windows: Woodgrain effect UPVC<br>Doors: Timber (either white or natural wood)<br>Rainwater Goods: Fibre Cement                                                        |
|                  | Proposed Materials:                                                                                                                                                                                                                                                                                     |
|                  | Walls: Ironstone & Render (buff)<br>Roof: Main roof as existing<br>Single storey : Single Ply Membrane (Grey)<br>set behind stone or concrete copings<br>Windows: Main house (as existing)<br>Single storey : Aluminium (grey)<br>Doors Composite / timber (grey)<br>Rainwater goods : Aluminium (grey) |