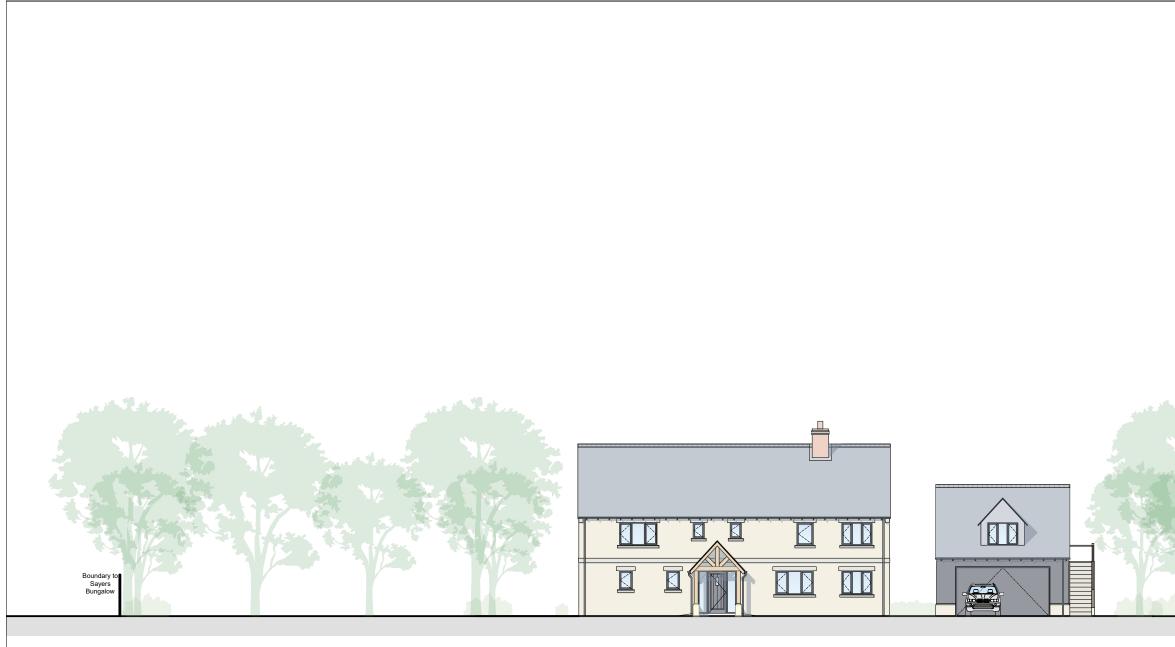

Approximately 24.7m to Boundary \_\_\_\_\_ Approximately 36m to Sayers Bungalow Approximately 16.5m to Boundary \_\_\_\_\_ Approximately 26.5m to Stable Lodge

⊀

| Boundary to<br>Stable Lodge | DO NOT SCALE - C                                      | OPYRIGHT RESERVED            |                                                                                       |
|-----------------------------|-------------------------------------------------------|------------------------------|---------------------------------------------------------------------------------------|
|                             | Rev. Date.                                            | Description.                 |                                                                                       |
| <del></del>                 | _                                                     | TNER<br>hit<br>House<br>st   | hicks<br>ship<br>e cts<br>cts<br>cts<br>cts<br>cts<br>cts<br>cts<br>cts<br>cts<br>cts |
|                             | Drawing Title:                                        | T STABLE LODGE<br>ONEY       |                                                                                       |
|                             | Project Number:<br>2306<br>Project Stage:<br>PLANNING | Drawing Number:<br>117       | Revision:<br>A                                                                        |
| 20                          | Scale:<br>1:200 @ A3                                  | <sup>Date:</sup><br>MAY 2023 | Drawn:<br>SW / TL                                                                     |