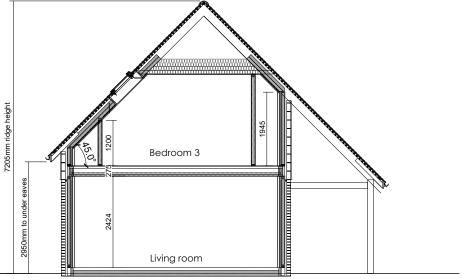

Basic section C-C







|  | A    | 28/03/23 | Status updated to indicate 'planning'. EV charging point indicated on garage plan. Chimney stack height reduced to meet max. slenderness ratio of 4.5. | KDH    | n/a     |
|--|------|----------|--------------------------------------------------------------------------------------------------------------------------------------------------------|--------|---------|
|  | SK03 | 16/01/23 | Amendments from Teams call 05/01/23                                                                                                                    | AY     | n/a     |
|  | SK02 | 08/12/22 | Amendments from Teams call 29/11/22                                                                                                                    | AY     | n/a     |
|  | SK01 | 17