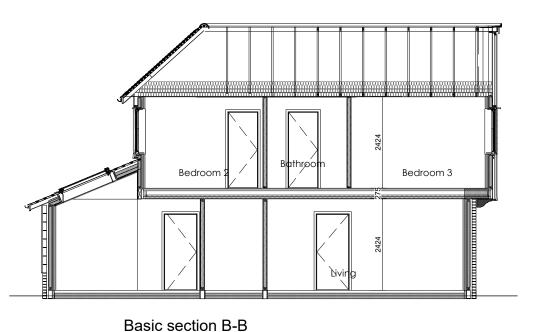

Basic section C-C







|  | A    | 28/03/23 | Status updated to indicate 'planning'. EV charging point indicated on garage plan. Chimney stack height reduced to meet max. slenderness ratio of 4.5. | KDH    | n/a     |
|--|------|----------|--------------------------------------------------------------------------------------------------------------------------------------------------------|--------|---------|
|  | SK03 | 16/01/23 | Amendments from Teams call 05/01/23                                                                                                                    | AY     | n/a     |
|  | SK02 | 08/12/22 | Amendments from Teams call 29/11/22                                                                                                                    | AY     | n