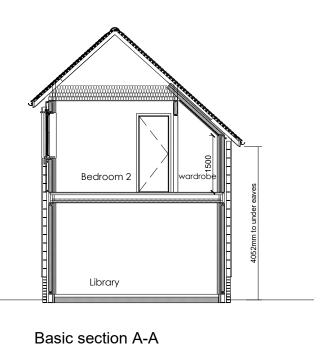

Basic section C-C







|  | A    | 28/03/23 | Status updated to indicate 'planning'. EV charging point indicated on garage plan. Chimney stack height reduced to meet max. slenderness ratio of 4.5. | KDH    | n/a     |
|--|------|----------|--------------------------------------------------------------------------------------------------------------------------------------------------------|--------|---------|
|  | SK03 | 16/01/23 | Amendments from Teams call 05/01/23                                                                                                                    | AY     | n/a     |
|  | SK02 | 08/12/22 | Amendments from Teams call 29/11/22                                                                                                                    | AY     |