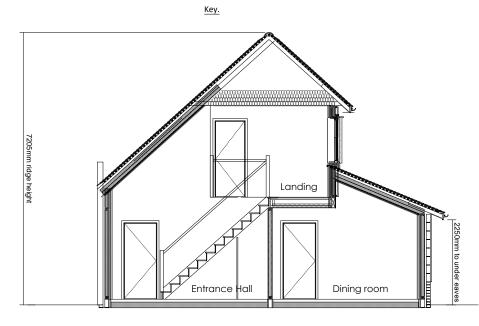

Basic section C-C

|  | A    | 28/03/23 | Status updated to indicate 'planning'. EV charging point indicated on garage plan. Chimney stack height reduced to meet max. slenderness ratio of 4.5. | KDH    | n/a     |
|--|------|----------|--------------------------------------------------------------------------------------------------------------------------------------------------------|--------|---------|
|  | SK03 | 16/01/23 | Amendments from Teams call 05/01/23                                                                                                                    | AY     | n/a     |
|  | SK02 | 08/12/22 | Amendments from Teams call 29/11/22                                                                                                                    | AY     | n/a     |
|  | SK01 | 17/11/22 | Initial Sketch Drawings                                                                                                                                | AY     | n/a     |
|  | Rev: | Date:    | Description:                                                                                                                                           | Drawn: | Checked |
|  | Clie | nt:      |                                                                                                                                                        |        |         |