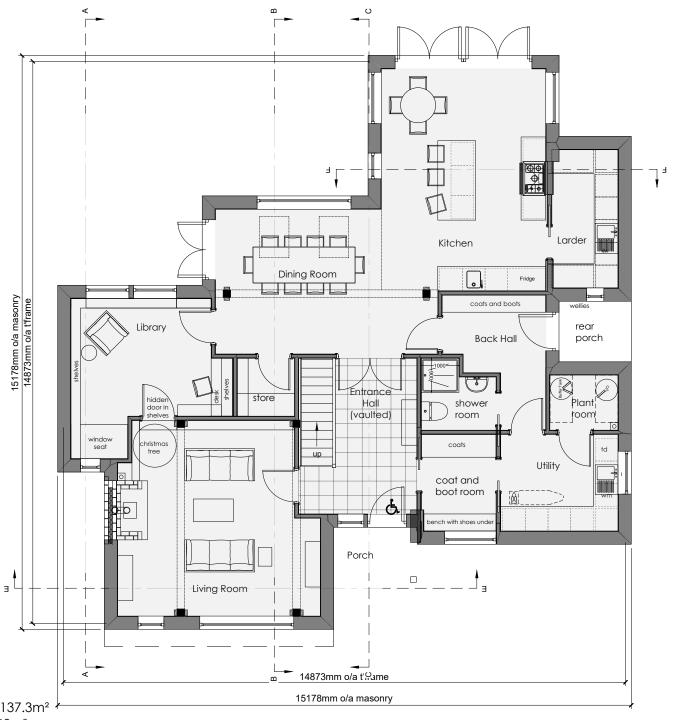

**GROUND FLOOR** 

GROUND FLOOR GROSS INTERNAL AREA: 137.3m<sup>2</sup> GROUND FLOOR EXTERNAL FOOTPRINT: 160m<sup>2</sup> TOTAL GROSS INTERNAL AREA: 230.6m<sup>2</sup>

28/03/23 Status updated to indicate 'planning'. EV charging point indicated on garage plan. Chimney stack height reduced to meet max. slenderness ratio of SK02 08/12/22 Amendments from Teams call 29/11/22 AY n/a SK01 17/11/22 Initial Sketch Drawing Rev: Date: Description:

Mr & Mrs Carry

Drawing Title:

Dairy Cottage, Main Street, Wendlebury, Bicester OX25 2PR

Ground Floor Plan

22-087 GF

Drawing Scale (UNO): 0 1:100@A3

Eltisley Road, Great Gransden, Beds, SG19 3AR

E-mail: sales@potton.co.uk Web: www.potton.co.uk