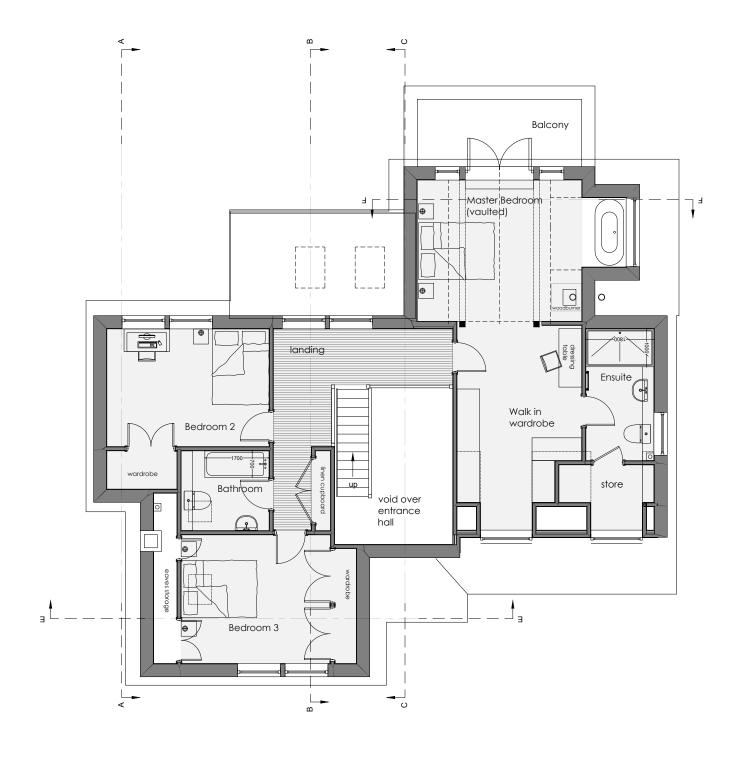

## FIRST FLOOR

FIRST FLOOR GROSS INTERNAL AREA: 93.3m² excl. eaves storage and balcony

**PLANNING** 

This drawing has been prepared to support the planning application.

This drawing is not to be used for construction purposes, detailed construction drawings will be provided dependent on planning permission and order placement.