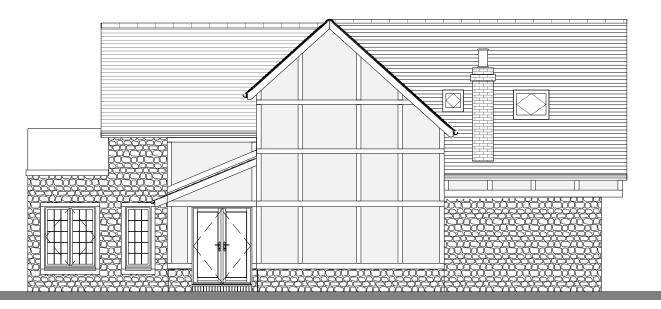

SIDE ELEVATION

SIDE ELEVATION

This drawing has been prepared to support the planning application.

This drawing is not to be used for construction purposes, detailed construction drawings will be provided dependent on planning permission and order placement.

Client:

Mr & Mrs Carry

Site Address:

Dairy Cottage, Main Street, Wendlebury, Bicester OX25 2PR

Drawing Title:
Side Elevations

22-087

er: Drawing Numb

E2 Revision