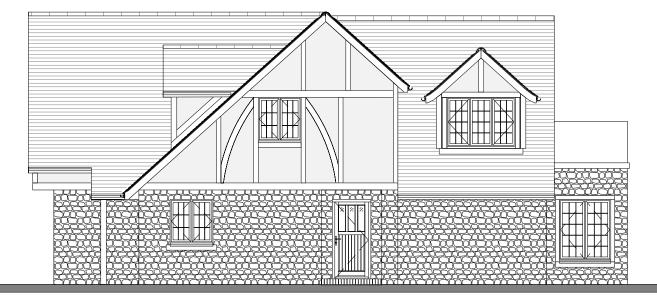

SIDE ELEVATION

SIDE ELEVATION

This drawing has been prepared to support the planning application.

This drawing is not to be used for construction purposes, detailed construction drawings will be provided dependent on planning permission and order placement.

Client:

Mr & Mrs Carry

Site Address:

Dairy Cottage, Main Street, Wendlebury, Bicester OX25 2PR

Drawing Title:
Side Elevations

22-087

er: Drawing Numb

E2 Revision