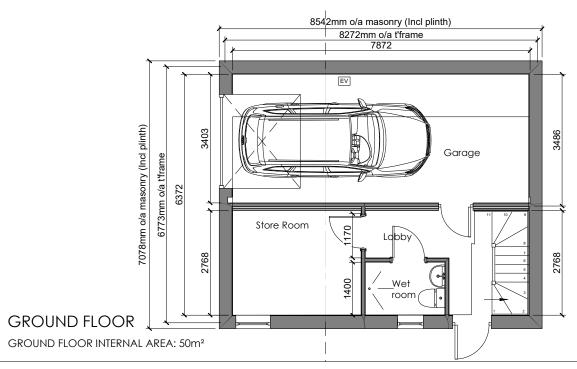

Basic section A-A

Electric vehicle ready domestic charging point. Final location to be agreed.

| Α    | 28/03/23 | Status updated to indicate 'planning'. EV charging point indicated on garage plan. | KDH    | n/a      |
|------|----------|------------------------------------------------------------------------------------|--------|----------|
| SK02 | 16/01/23 | Garage with first floor office                                                     | AY     | n/a      |
| SK01 | 17/11/22 | Initial Sketch Drawings                                                            | AY     | n/a      |
| Rev: | Date:    | Description:                                                                       | Drawn: | Checked: |