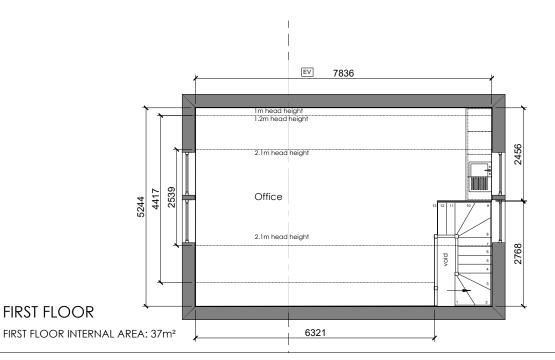

Basic section A-A

Electric vehicle ready domestic charging point. Final location to be agreed.

| Α    | 28/03/23 | Status updated to indicate 'planning'. EV charging point indicated on garage plan. | KDH    | n/a      |
|------|----------|------------------------------------------------------------------------------------|--------|----------|
| SK02 | 16/01/23 | Garage with first floor office                                                     | AY     | n/a      |
| SK01 | 17/11/22 | Initial Sketch Drawings                                                            | AY     | n/a      |
| Rev: | Date:    | Description:                                                                       | Drawn: | Checked: |