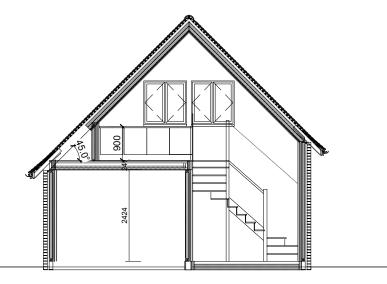

Basic section A-A

Electric vehicle ready domestic charging point. Final location to be agreed.

| Α    | 28/03/23 | Status updated to indicate 'planning'. EV charging point indicated on garage plan. | KDH    | n/a      |
|------|----------|------------------------------------------------------------------------------------|--------|----------|
| SK02 | 16/01/23 | Garage with first floor office                                                     | AY     | n/a      |
| SK01 | 17/11/22 | Initial Sketch Drawings                                                            | AY     | n/a      |
| Rev: | Date:    | Description:                                                                       | Drawn: | Checked: |