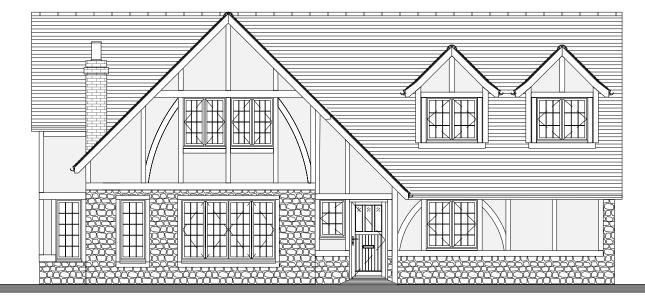

FRONT ELEVATION

**REAR ELEVATION** 

This drawing has been prepared to support the planning application.

This drawing is not to be used for construction purposes, detailed construction drawings will be provided dependent on planning permission and order placement.

Client:

Mr & Mrs Carry

Site Addres

Dairy Cottage, Main Street, Wendlebury, Bicester OX25 2PR

Drawing Title:

Front & Rear Elevations

Job Number: Drawing Number: R
22-087 E1

Drawing Scale (UNO): 0
1:100@A3