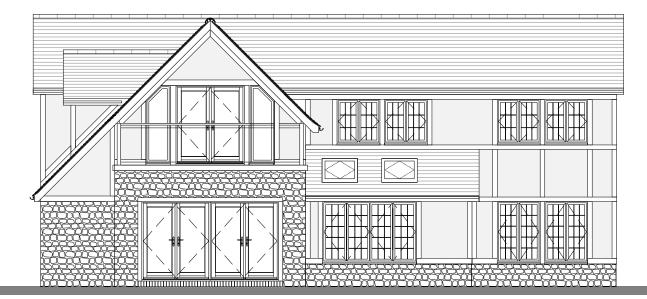

FRONT ELEVATION

**REAR ELEVATION** 

This drawing has been prepared to support the planning application.

This drawing is not to be used for construction purposes, detailed construction drawings will be provided dependent on planning permission and order placement.

Client:

Mr & Mrs Carry

Site Addres

Dairy Cottage, Main Street, Wendlebury, Bicester OX25 2PR

Drawing Title:

Front & Rear Elevations

Job Number: Drawing Number: R
22-087 E1

Drawing Scale (UNO): 0
1:100@A3