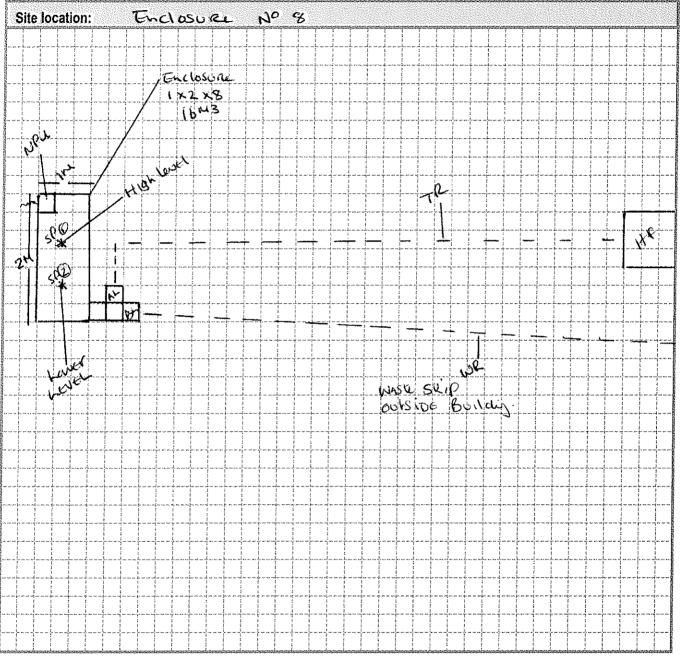

|
| sessm | ent carried out by: D - Rill                                                                                         | دم.      |                    |         | Signature:                      | Us                                                                                                             |
|       | COMMENTS;                                                                                                            |          | - Anna Santa Carlo |         |                                 | ~~~~~~~~~~~~~~~~~~~~~~~~~~~~~~~~~~~~~~~                                                                        |



03754

Report No: 5179601 | Issue No: 1 | Page 3 of 6

### Layout diagram of asbestos removal site



Main work area features agreed with and signed by the asbestos removal contractor's representative and ace technician

Technician's name:

Signature:

Signature:

| Ambandan    | KEY: | Enclosure        | EN | Waste skip | WS | Negative pressure unit | NPU | 242 |
|-------------|------|------------------|----|------------|----|------------------------|-----|-----|
| TOTAL VALUE |      | Work area        | WA | Airlock    | AL | Transit route          | TR  |     |
| Neutren     |      | Hygiene facility | HF | Baglock    | BL | Sample point           | SP  |     |



03754

| STAG   | GE 2 OF 4                                                                                                                                                     | Visua | l inspe     | ction  |