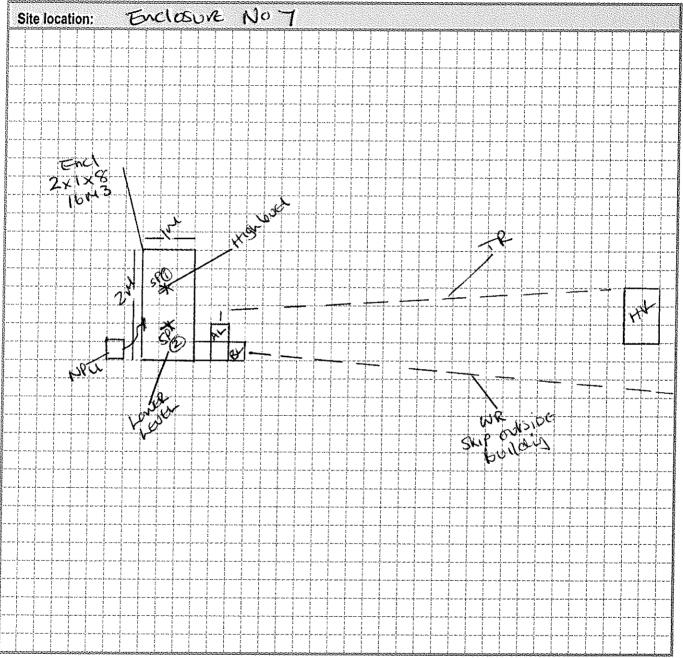

|                                           |                                              |              |                                | and an extension of the second |



03752

Report No: 5179478/2DP Issue No: \ Page 3 of 6

### Layout diagram of asbestos removal site



Main work area features agreed with and signed by the asbestos removal contractor's representative and ace technician

Technician's name:

Signature:

Signature:

Signature:

| 9 17