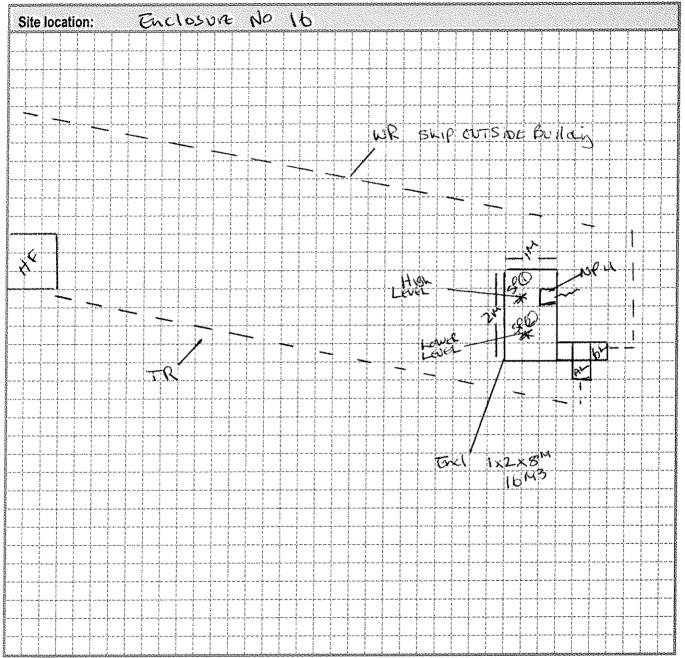

|                                                               |                                     |
|              |                                                                                                                      |        |                                     |                                                               |                                     |
|              |                                                                                                                      |        |                                     |                                                               | SCENE                               |



03756

Report No: 5179721 | Issue No: 1 | Page 3 of 6

# Layout diagram of asbestos removal site



Main work area features agreed with and signed by the asbestos removal contractor's representative and ace technician

Technician's name:

Signature:

Signature:

Signature:

| general and a second second