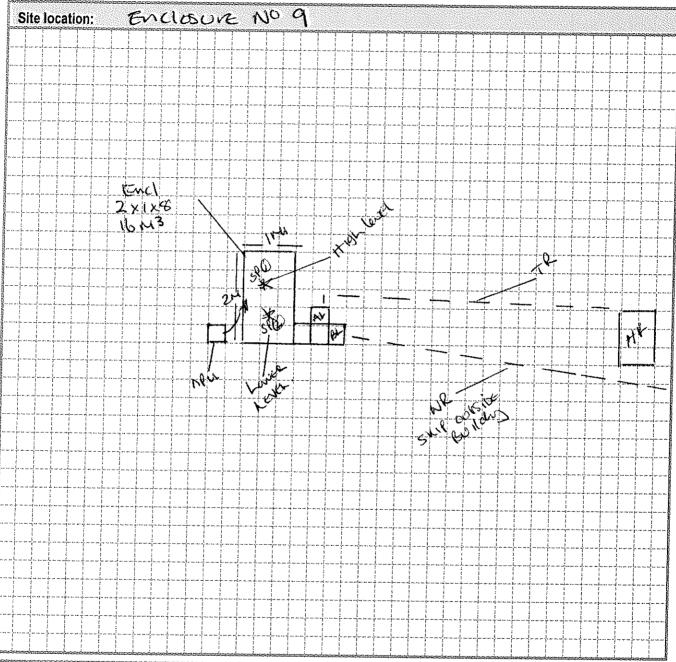

|
| ):TION | AL COMMENTS:                                                                                                       |        |                                                |         |                                       |
|        |                                                                                                                    |        |                                                |         |                                       |
|        | ر و در                                                                         |        | 77.471/20/20/20/20/20/20/20/20/20/20/20/20/20/ |         |                                       |



03751

Report No: 5179478 / DP | Issue No: 1 | Page 3 of 6

# Layout diagram of asbestos removal site



| Main v                                 | work area features | s agreed with and signed b | by the asbestos removal contractor' | s representative and ace technicia | n<br>n |
|----------------------------------------|--------------------|----------------------------|-------------------------------------|------------------------------------|--------|
| 12 1 1 1 1 1 1 1 1 1 1 1 1 1 1 1 1 1 1 |                    | 0                          |                                     | A                                  |        |
| Technic                                | cian's name:       | D. Willips                 | Contractor's name:                  | TREVENER                           |        |
|                                        | Signature:         | Mullin