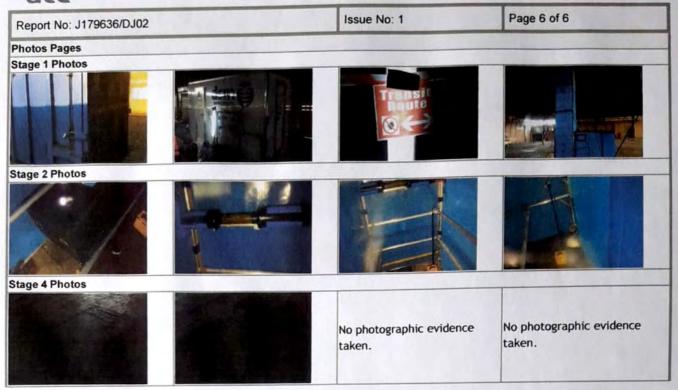

| details endages where | a applicab | ile) were   | issue   |                                                                                             | clearance certificate of inspection for the clearance description additional works. | he |

QC/262-1 Issue date: 10.10.14





Air Sample Photos

QC/262-1 Issue date: 10.10.14



# **Asbestos Consultants Europe Ltd**

Head office: Magnet Road, Grays, Essex, RM20 4DP



## **Certificate of Reoccupation**

| Report No: J179                                                 | 336/DJ03                                               |                                                                                                                                                                                       | Issue No: 1                                                                                    | Page 1 of 6                                                                                                                     |  |  |  |  |
|-----------------------------------------------------------------|----