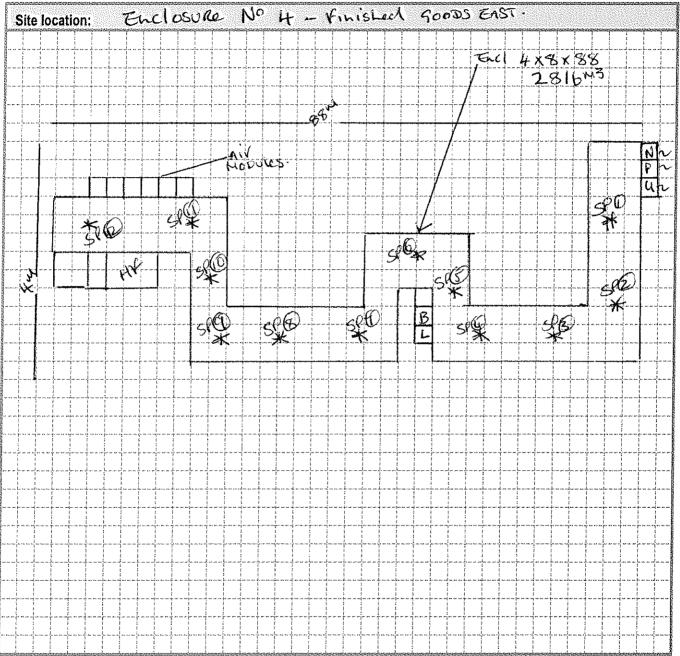

mments:                                                                                                          |        |                  |         |                                                                       |
|        |                                                                                                                    |        |                  |         |                                                                       |
|        |                                                                                                                    |        |                  |         |                                                                       |



03842

Report No: 5175979 Issue No: 1 Page 3 of 7

### Layout diagram of asbestos removal site



Main work area features agreed with and signed by the asbestos removal contractor's representative and ace technician

Technician's name: A. Bow D. Mill, D. Contractor's name: Signature: Signature: Signature: Waste skip WS Negative pressure unit NPU

| Attorney | KEY: | Enclosure        | EN | Waste skip | WS | Negative pressure unit | NPU |
|----------|------|------------------|----|------------|----|------------------------|-----|
| Marthalt |      | Work area        | WA | Airlock    | AL | Transit route          | TR  |
| VENERALE |      | Hygiene facility | HF | Baglock    | BL | Sample point           | SP  |



03842

| STA       | GE 2 OF 4