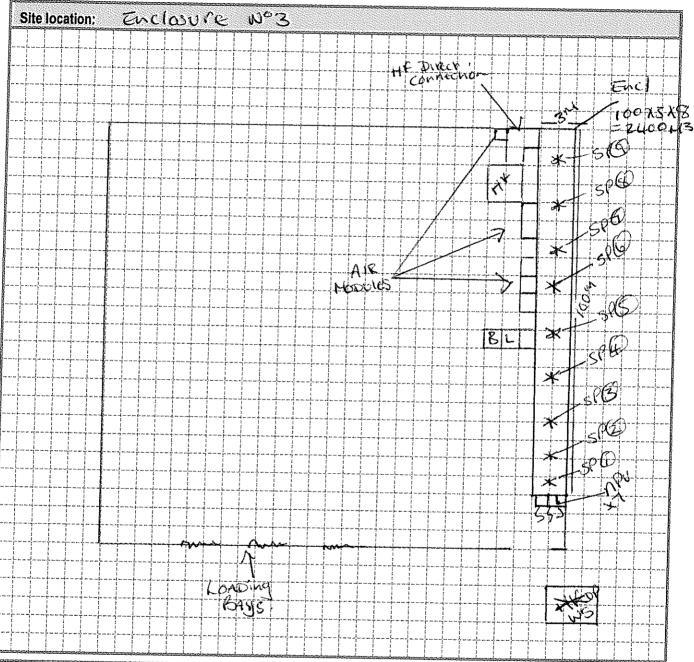

|

QC/124-1 Issue date: 28.02.14



03259

Report No: 3172489 Page 3 of Issue No: 1

# Layout diagram of asbestos removal site



Main work area features agreed with and signed by the asbestos removal contractor's representative and ace technician Technician's name: Contractor's name: PEUENLEY. Signature: Signature: KEY: Enclosure Waste skip WS Negative pressure unit NPU Work area WA Airlock

ΑL

BL

Transit route

Sample point

TR

SP

QC/124-1 Issue date: 28.02.14

Hygiene facility

HF

Baglock



03259

| STA   | GE 2 OF 4                                                                                                                                                     | Visu    | al inspe        | ction |                                                         |
|-------|-----------------------------------------------------------------------------------------------------------------------------------------------