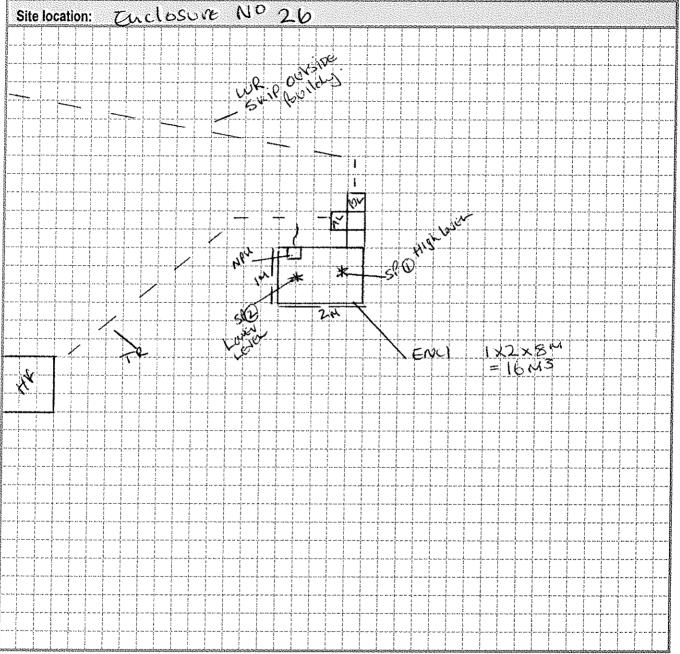

|



03757

Report No: 5179721/1<sup>DP</sup> | Issue No: 1 | Page 3 of 6

## Layout diagram of asbestos removal site



Main work area features agreed with and signed by the asbestos removal contractor's representative and ace technician

Technician's name:

Signature:

Signature:

Signature:

| maten     | KEY: | Enclosure        | EN | Waste skip | WS | Negative pressure unit | NPU |
|-----------|------|------------------|----|------------|----|------------------------|-----|
| STEPATOR  |      | Work area        | WA | Airlock    | AL | Transit route          | TR  |
| TURESTEEN |      | Hygiene facility | HF | Baglock    | BL | Sample point           | SP  |