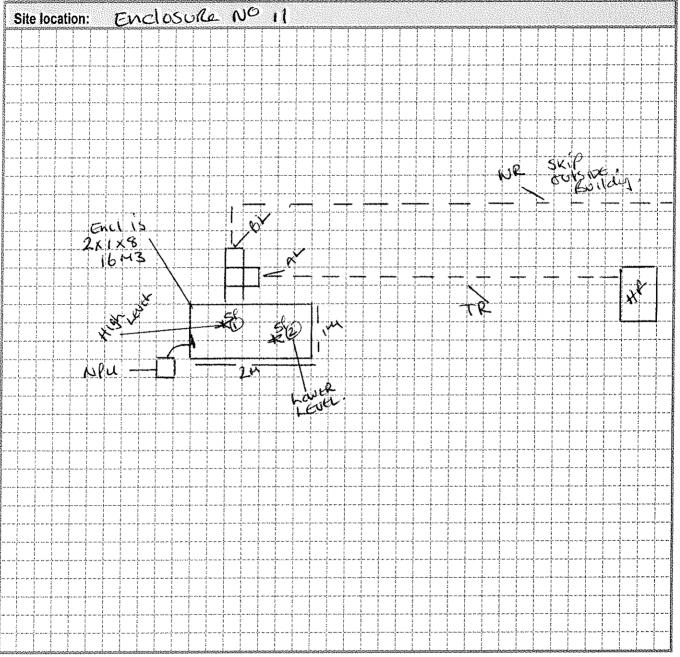

54902

CARRIER DSM Demolition Ltd., Arden House, Arden Road, Heartlands, Birmingham B8 IDE
TELEPHONE 0121 322 2225 FAX 0121 322 2227 Carrier/Broker Licence No. – CBDU101140

| CARRIER<br>DETAILS             | DRIVER'S NAME Paul               |                        |            |            |         |       |              |                  |                 |              |                |                |   |  |
|--------------------------------|----------------------------------|------------------------|------------|------------|---------|-------|--------------|------------------|-----------------|--------------|----------------|----------------|---|--|
| CARI<br>DET                    | VEHICLE REG.                     | VEHICLE REG. DX 68 VCC |            |            |         |       |              |                  |                 |              |                |                |   |  |
| (0)                            | JOB NUMBER C No. OF LOADS        |                        |            |            |         |       |              |                  |                 |              |                |                |   |  |
| SITE<br>DETAILS                | JOB NAME                         | 13                     | ai         | 16         | a       | 1     | ,            | Si               | to              |              |                |                |   |  |
|                                | TAKEN TO                         | Te.                    | ni         | 74         | ,       | 2     | 02           | nj               | 070             | m            |                | Si             | L |  |
|                                | MATERIAL<br>Tick appropriate box | X                      |            | /          |         |       |              | /                |                 |              |                |                |   |  |
| AL DETAILS<br>LETED BY DRIVER) |                                  | CONC./BRICK            | BITUMINOUS | SOFT STRIP | FERROUS | WOOD  | PLASTERBOARD | ASBESTOS FIBROUS | ASBESTOS BONDED | SOIL – CLEAN | SOIL – CONTAM. | OTHER - DETAIL |   |  |
| MATERIAL<br>(TO BE COMPLET     | EWC 17                           | 01-07                  | 03-02      | 09-04      | 04-05   | 02-01 | 08-02        | 10-90            | 06-05           | 05-04        | 05-03          |                |   |  |
| ТО ВЕ                          | SIC CODE                         |                        |            |            |         | 43.   | П            |                  |                 |              |                |                |   |  |
|                                | DESCRIPTION                      | (                      | C          | m          | 4       | re    | 1            | 2                |                 |              |                |                |   |  |