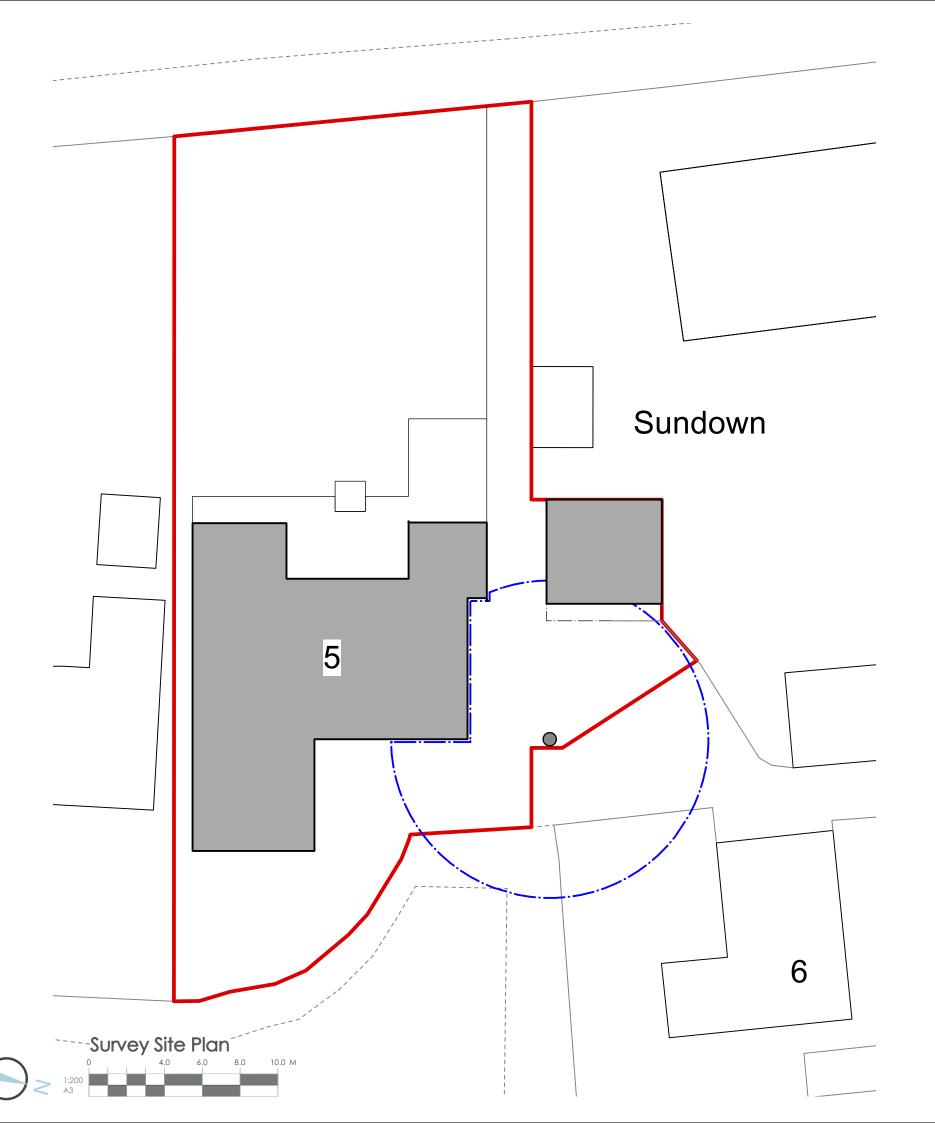

Proposed Extension, Alteration and
Project Remodelling at 5 Park Close,
Title: Kirtlington, OX5 3HR

oject Planning nase:

The Studio • Unit 4 • Michaels Court New House Farm • Hanney Road Oxfordshire • OX13 5HR

| K                | <u> Irtiington, OX5 3</u> | riidse.                     |                  |       |                | Oxidiasillo - Oxid dille |                                                                          |      |                |    |  |
|------------------|---------------------------|-----------------------------|------------------|-------|----------------|--------------------------|--------------------------------------------------------------------------|------|----------------|----|--|
| Survey Site Plan |                           |                             | RIBA ## arb      |       |                |                          | T: 01865 699990<br>E: studio@abear-ball.co.uk<br>W: www.abear-ball.co.uk |      |                |    |  |
| 209              | Drawing Number: S001      | Current<br>Revision Letter: | B Drawing Scale: | 1:200 | Paper<br>Size: | АЗ                       | Drawn<br>by:                                                             | 1701 | Checked<br>by: | RA |  |