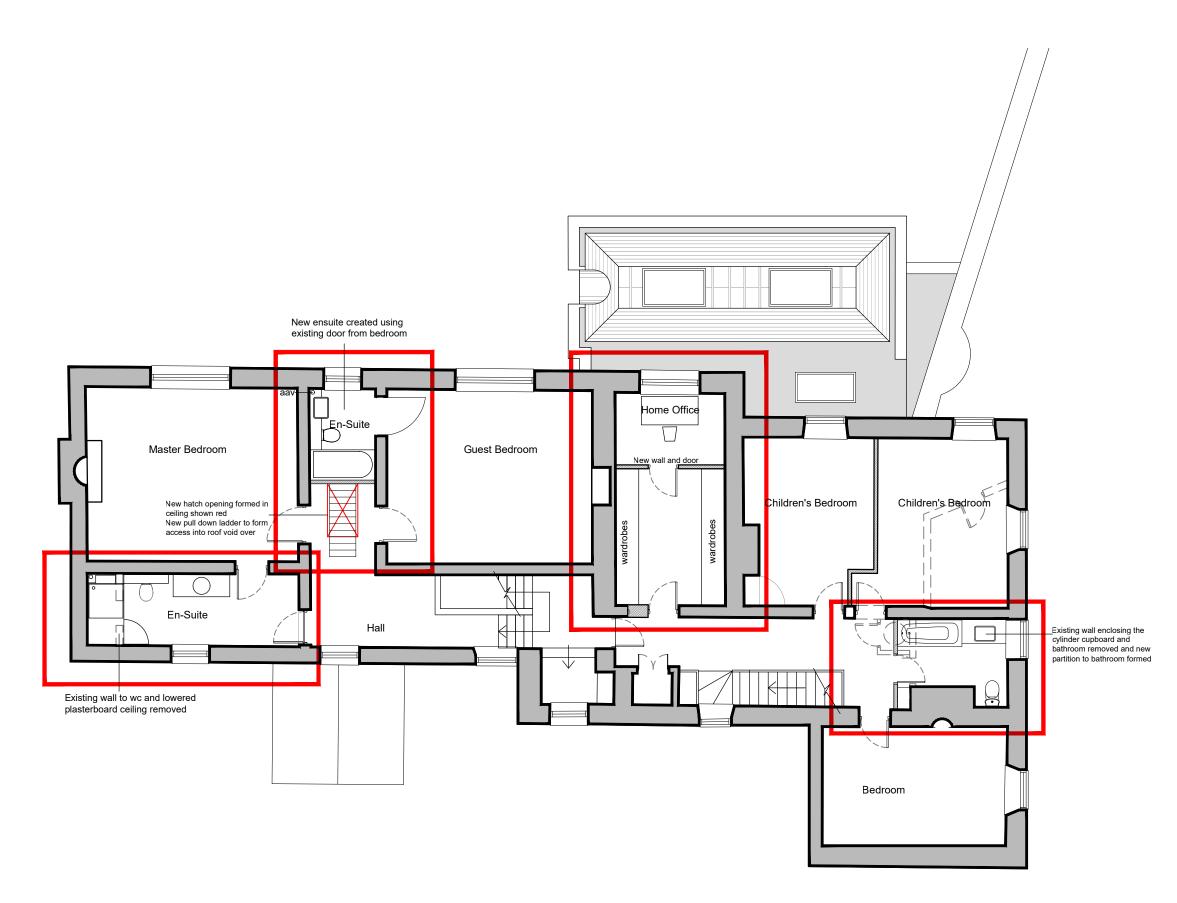

|                                            |                        | B<br>A<br>rev. | A Set against ex garden wall increased<br>rev. description |                                                                                      |                  |           | tw<br>tw<br>drn | ckd |
|--------------------------------------------|------------------------|----------------|------------------------------------------------------------|--------------------------------------------------------------------------------------|------------------|-----------|-----------------|-----|
| Oxfordshire<br>OX25 4RT<br>T: 01295 267565 | g • Project Management | _              | Steeple<br>title<br>Propose                                | odge, North Side<br>Aston OX25 3SE<br>ed First Floor Plan<br>08.03.2019<br>1:100@ A3 | checked<br>drawn | djs<br>TW |                 |     |
|                                            | RIBA #                 |                | dwg. no.<br>2018-1014-PL06                                 |                                                                                      |                  |           | rei             | B   |