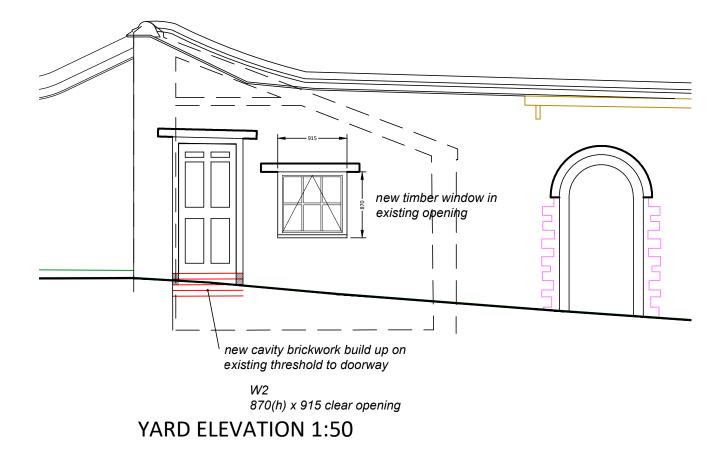

## SOUTH ELEVATION 1:50

EAST ELEVATION 1:50



## \_ .

## B BReg Issue 03/09 tw A Tender Issue 27/06 tw

## David J Stewart Associates Chartered Architects

Charlered Arconneca: Architets • Interior Design • To Stable Barn Acacia Cottage South Side Steepie Aston Oxfordshire OX25 4RT T: 01295 267565 E: djs@djsa.co.uk

RIBA 🕸 Chartered Practice

| descripti                                 | on       |         | date | drn ckd |
|-------------------------------------------|----------|---------|------|---------|
| project                                   |          |         |      |         |
| Cedar Lodge, North Side                   |          |         |      |         |
| Steeple Aston OX25 3SE                    |          |         |      |         |
| title                                     |          |         |      |