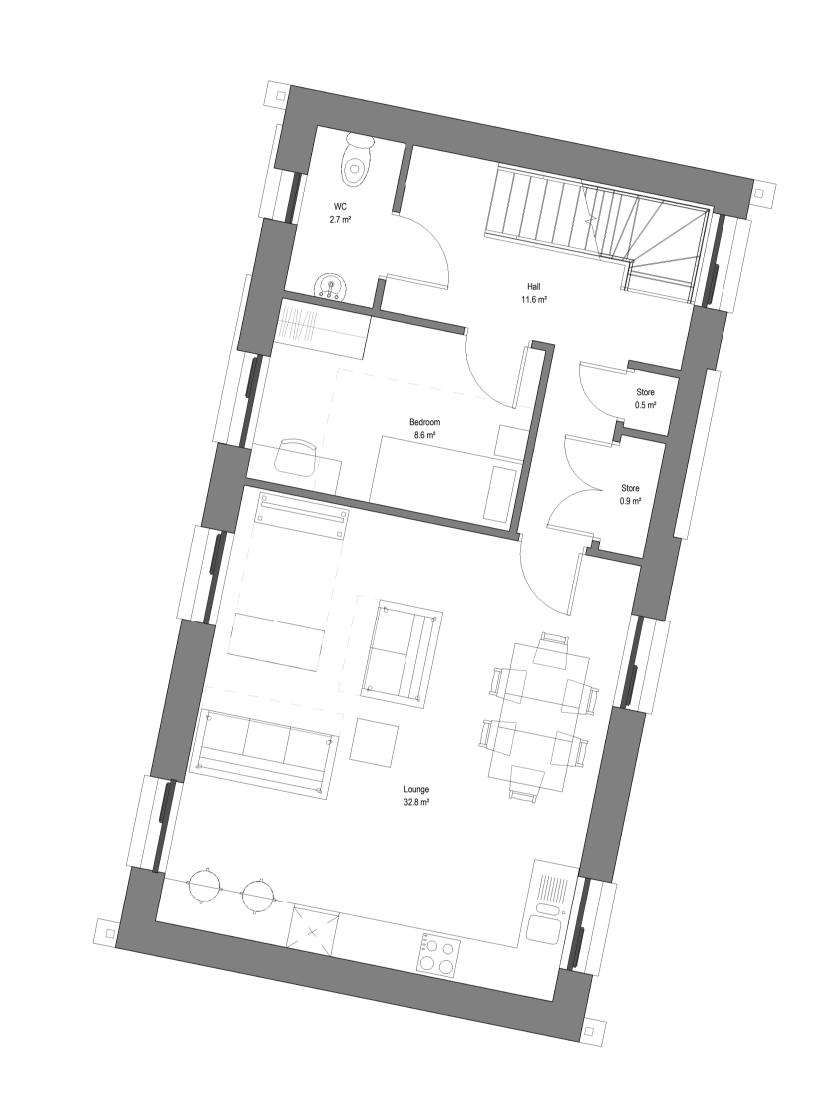

|  | Client: Tri7 Project:                                                | Corstorphine & Wrig                                                                                |               |            |       |            | ht       |
|--|----------------------------------------------------------------------|----------------------------------------------------------------------------------------------------|---------------|------------|-------|------------|----------|
|  | Calthorpe Street Banbury  Drawing Title  Gate House First Floor Plan | Stourbridge Studio The Old Library, Hagley Road, Stourbridge, West Midlands, DY8 1QH 01384 909 850 |               |            |       |            |          |
|  |                                                                      | corstorphine-wright.com                                                                            |               |            |       |            |          |
|  |                                                                      | Drawing No.                                                                                        |               |            |       |            | Revision |
|  |                                                                      | 20176-CWA-GH-01-DR-A-0242 P-00                                                                     |               |            |       |            |          |
|  | Drawing Status PLANNING                                              | Drawn<br>SH                                                                                        | Checked<br>HS | Paper Size | 1: 50 | Date 20/09 | /22      |