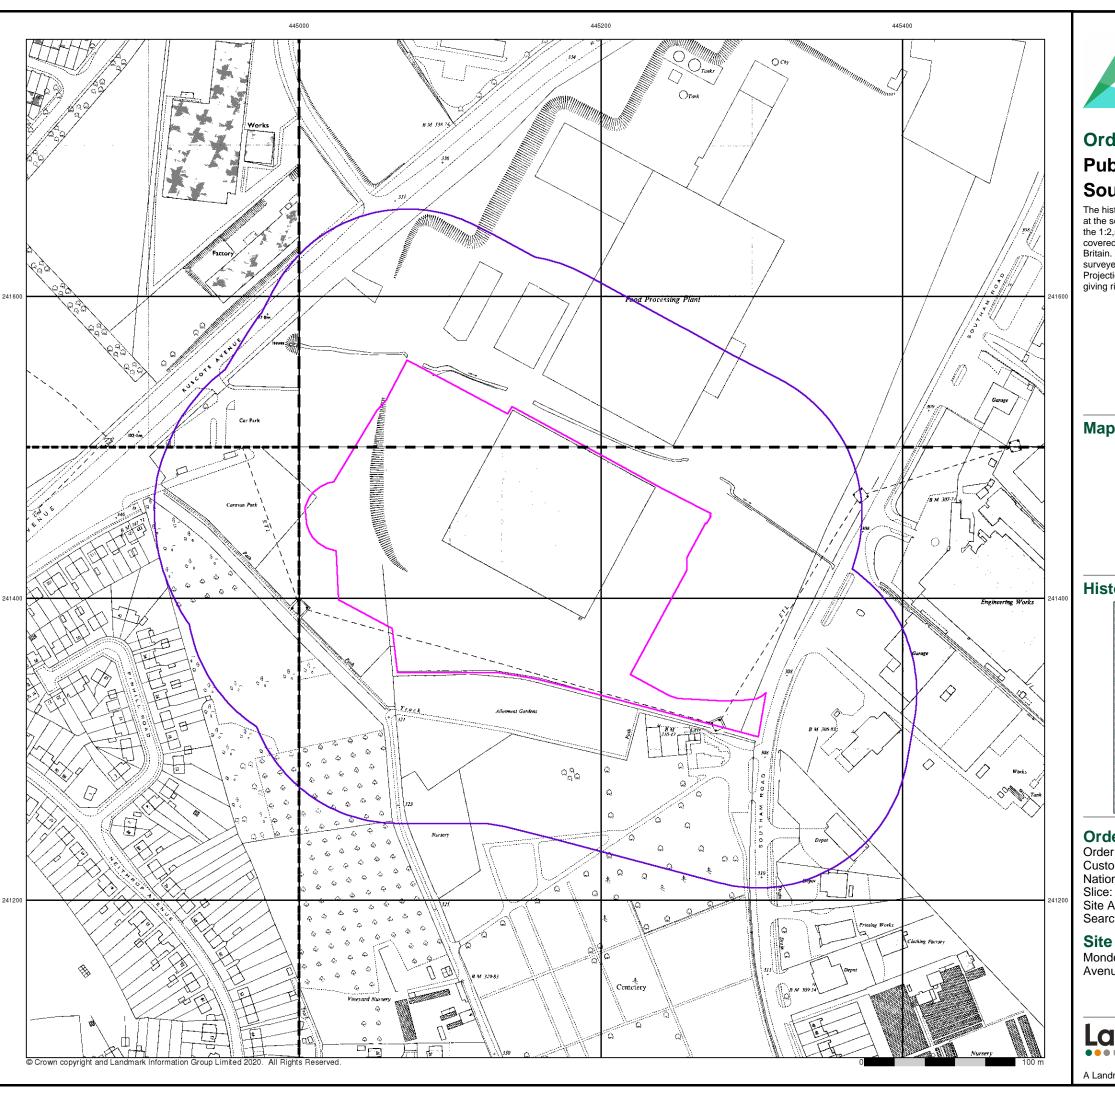

### Large-Scale National Grid Data Published 1993 Source map scale - 1:1,250

'Large Scale National Grid Data' superseded SIM cards (Ordnance Survey's 'Survey of Information on Microfilm') in 1992, and continued to be produced until 1999. These maps were the fore-runners of digital mapping and so provide detailed information on houses and roads, but tend to show less topographic features such as vegetation. These maps were produced at both 1:2,500 and 1:1,250 scales.

### Map Name(s) and Date(s)

| I      | SP4441<br>1993            | <sub>NE</sub> I | SP 454<br>1993           |  |
|--------|---------------------------|-----------------|--------------------------|--|
| <br> - | 1:1,250                   | į               | 1:1,25                   |  |
| <br>   | SP4441<br>1993<br>1:1,250 | <sub>SE</sub> I | SP 454<br>1993<br>1:1,25 |  |

### **Historical Map - Segment A13**

### **Order Details**

Order Number: 262692758\_1\_1 Customer Ref: 20-1803.01 National Grid Reference: 445160, 241420

:

Site Area (Ha): 3.83 Search Buffer (m): 100

#### **Site Details**

Mondelez UK International, Jacobs Douwe Edberts, Ruscote Avenue, BANBURY, OX16 2QU

Tel: 0844 844 9952 Fax: 0844 844 9951 Web: www.envirocheck.co.uk

A Landmark Information Group Service v50.0 19-Oct-2020 Page 13 of 16