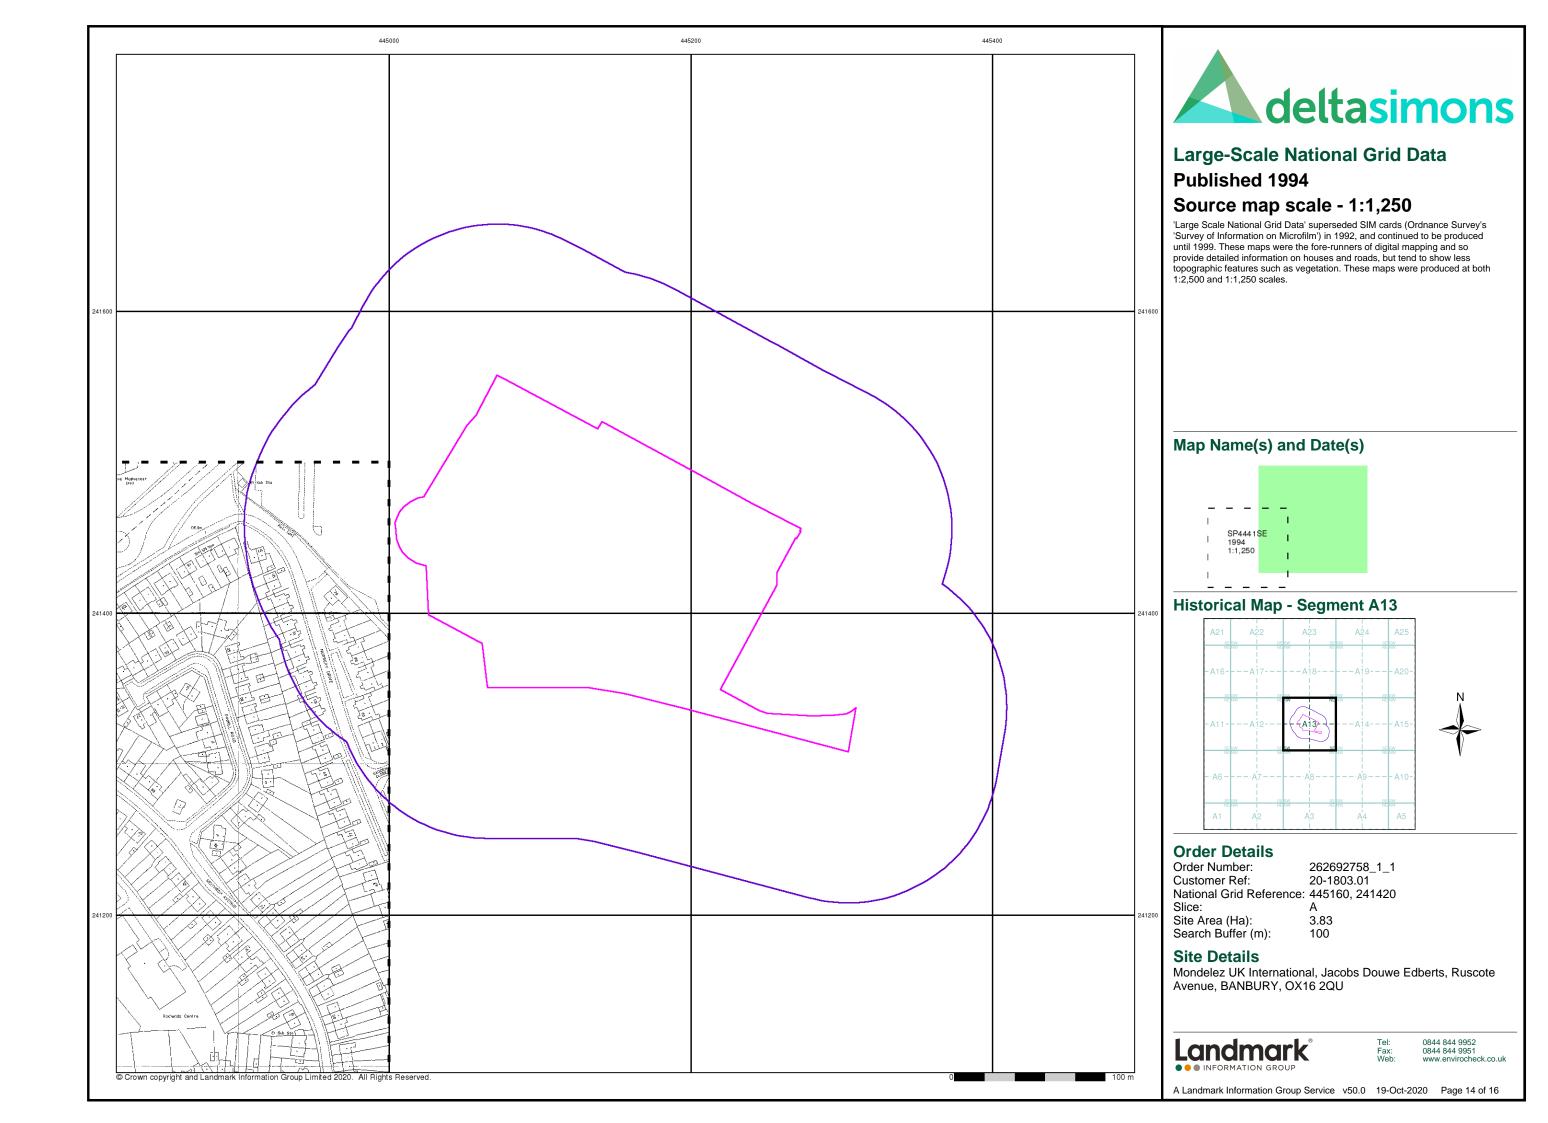

### Large-Scale National Grid Data Published 1993 Source map scale - 1:1,250

'Large Scale National Grid Data' superseded SIM cards (Ordnance Survey's 'Survey of Information on Microfilm') in 1992, and continued to be produced until 1999. These maps were the fore-runners of digital mapping and so provide detailed information on houses and roads, but tend to show less topographic features such as vegetation. These maps were produced at both 1:2,500 and 1:1,250 scales.

### Map Name(s) and Date(s)

| I      | SP4441<br>1993            | <sub>NE</sub> I | SP 454<br>1993           |  |
|--------|---------------------------|-----------------|--------------------------|--|
| <br> - | 1:1,250                   | į               | 1:1,25                   |  |
| <br>   | SP4441<br>1993<br>1:1,250 | <sub>SE</sub> I | SP 454<br>1993<br>1:1,25 |  |

### **Historical Map - Segment A13**

### **Order Details**

Order Number: 262692758\_1\_1 Customer Ref: 20-1803.01 National Grid Reference: 445160, 241420

:

Site Area (Ha): 3.83 Search Buffer (m): 100