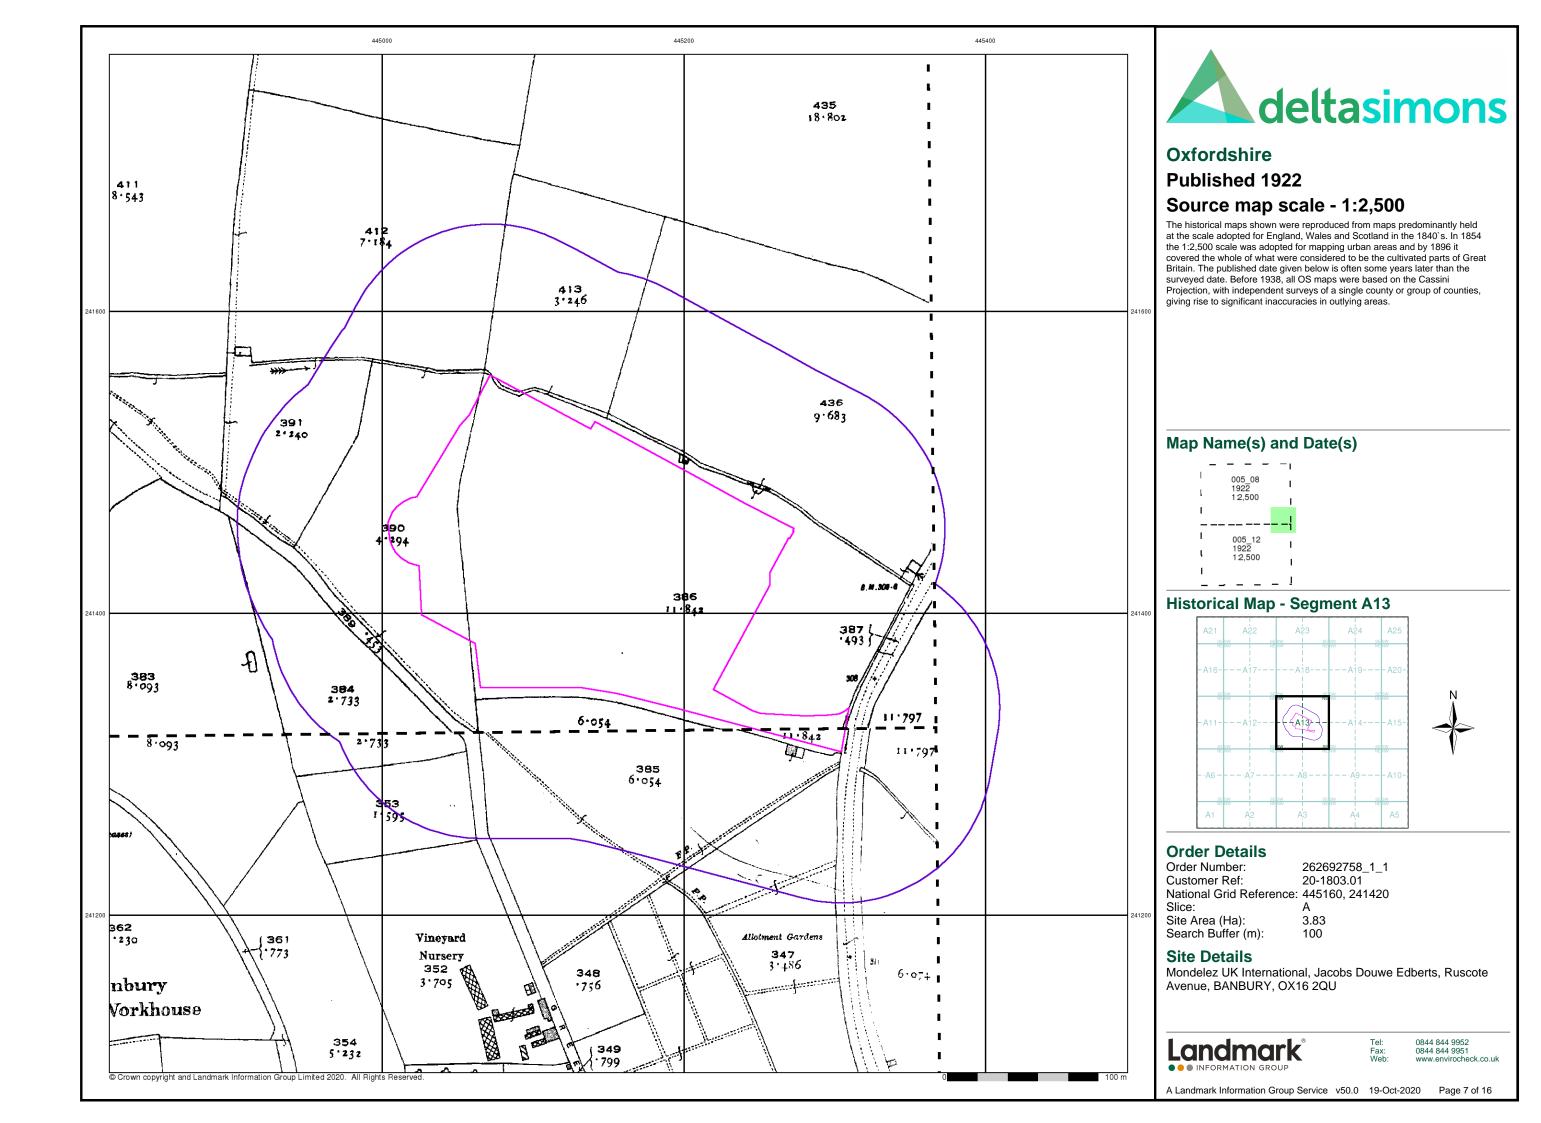

# **Ordnance Survey Plan** Source map scale - 1:1,250

The historical maps shown were reproduced from maps predominantly held at the scale adopted for England, Wales and Scotland in the 1840's. In 1854 the 1:2,500 scale was adopted for mapping urban areas and by 1896 it covered the whole of what were considered to be the cultivated parts of Great Britain. The published date given below is often some years later than the surveyed date. Before 1938, all OS maps were based on the Cassini Projection, with independent surveys of a single county or group of counties, giving rise to significant inaccuracies in outlying areas.

262692758\_1\_1 20-1803.01 National Grid Reference: 445160, 241420

3.83 100

Mondelez UK International, Jacobs Douwe Edberts, Ruscote

0844 844 9952 0844 844 9951 www.envirocheck.co.uk

A Landmark Information Group Service v50.0 19-Oct-2020 Page 12 of 16