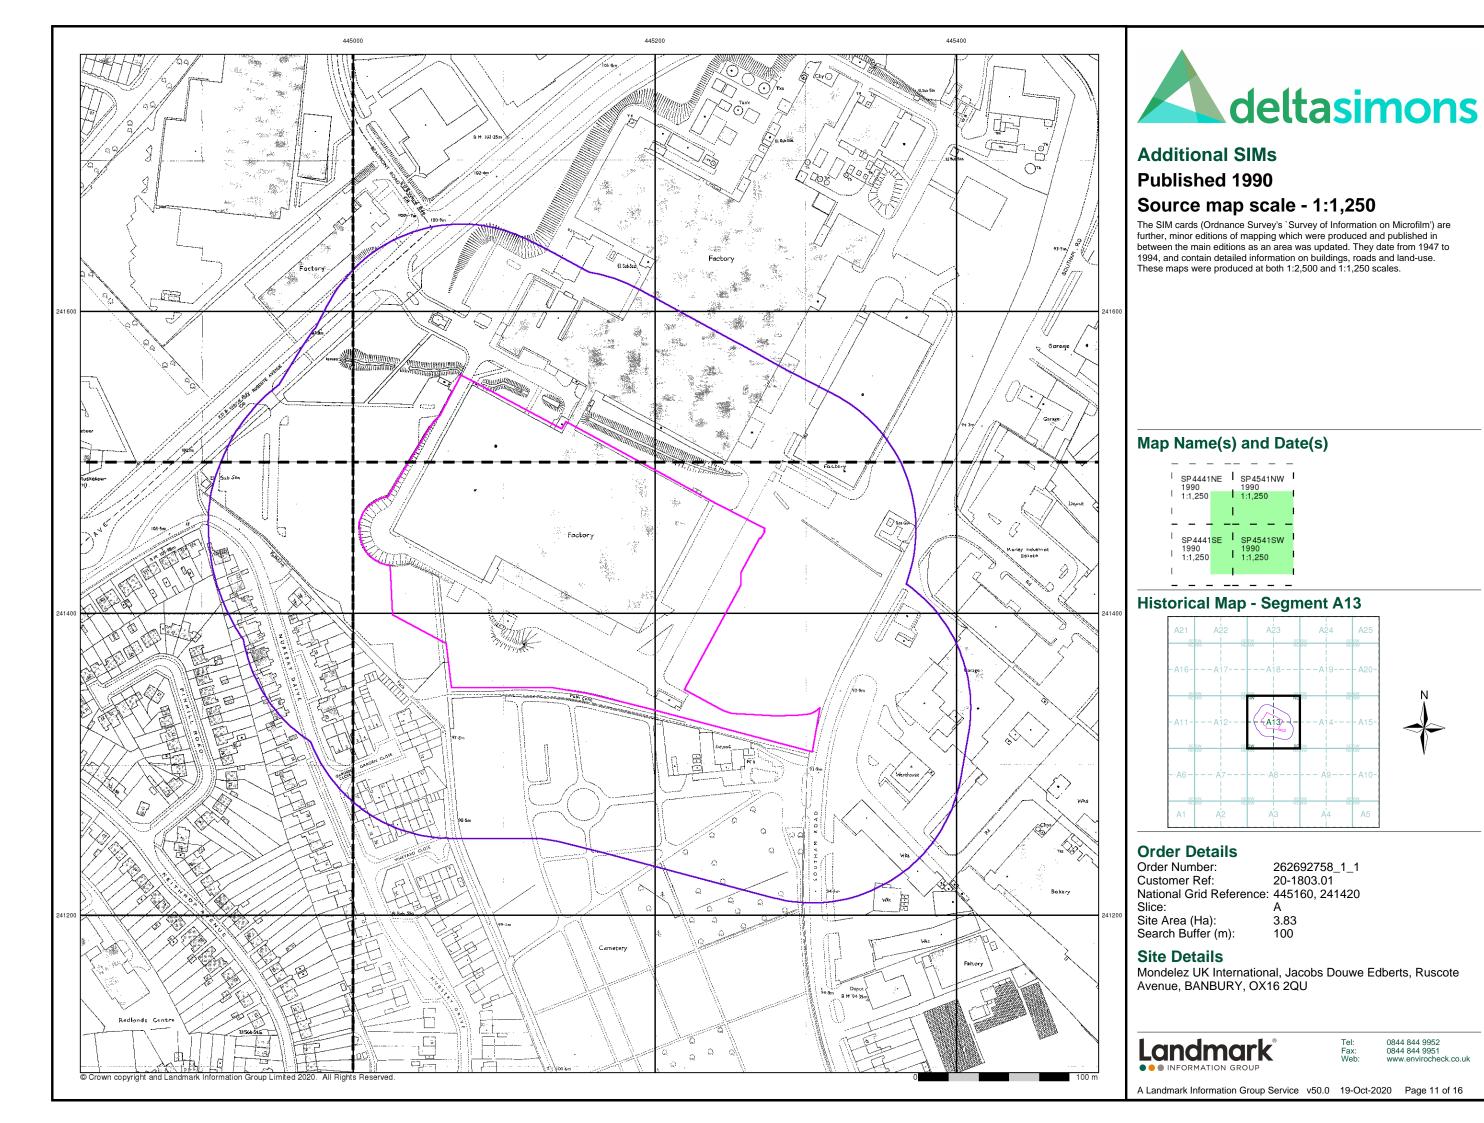

### Large-Scale National Grid Data Published 1993 Source map scale - 1:1,250

'Large Scale National Grid Data' superseded SIM cards (Ordnance Survey's 'Survey of Information on Microfilm') in 1992, and continued to be produced until 1999. These maps were the fore-runners of digital mapping and so provide detailed information on houses and roads, but tend to show less topographic features such as vegetation. These maps were produced at both 1:2,500 and 1:1,250 scales.

### Map Name(s) and Date(s)

| I      | SP4441<br>1993            | <sub>NE</sub> I | SP 454<br>1993           |  |
|--------|---------------------------|-----------------|--------------------------|--|
| <br> - | 1:1,250                   | į               | 1:1,25                   |  |
| <br>   | SP4441<br>1993<br>1:1,250 | <sub>SE</sub> I | SP 454<br>1993<br>1:1,25 |  |

### **Historical Map - Segment A13**

### **Order Details**

Order Number: 262692758\_1\_1 Customer Ref: 20-1803.01 National Grid Reference: 445160, 241420

:

Site Area (Ha): 3.83 Search Buffer (m): 100

#### **Site Details**

Mondelez UK International, Jacobs Douwe Edberts, Ruscote Avenue, BANBURY, OX16 2QU

Tel: 0844 844 9952 Fax: 0844 844 9951 Web: www.envirocheck.co.uk

A Landmark Information Group Service v50.0 19-Oct-2020 Page 13 of 16