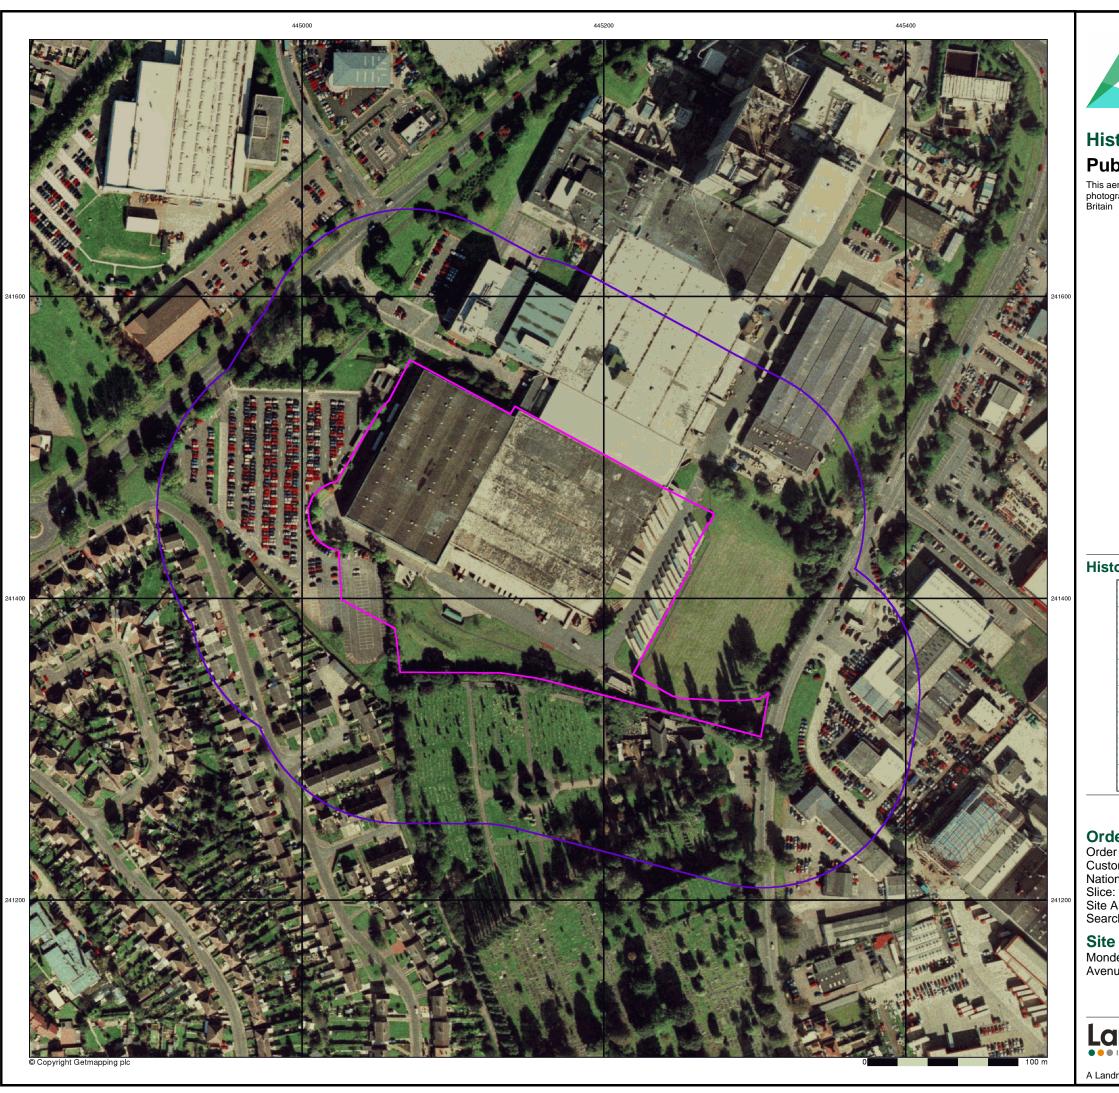

### **Historical Aerial Photography** Published 1999

This aerial photography was produced by Getmapping, these vertical aerial photographs provide a seamless, full colour survey of the whole of Great Britain

### **Historical Aerial Photography - Segment A13**