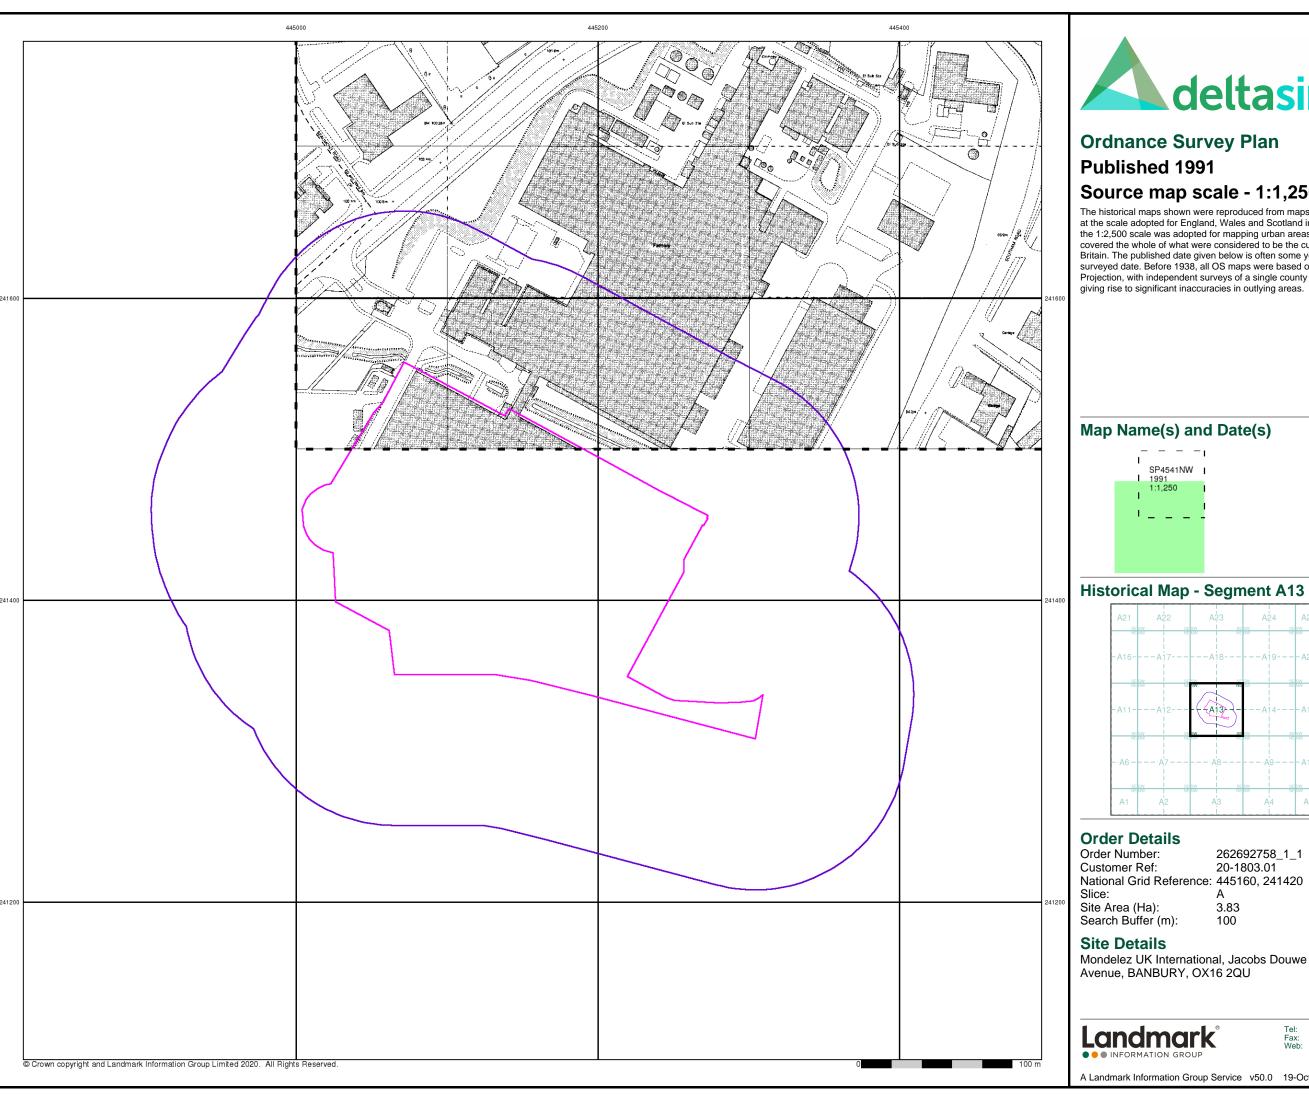

# **Ordnance Survey Plan** Source map scale - 1:1,250

The historical maps shown were reproduced from maps predominantly held at the scale adopted for England, Wales and Scotland in the 1840's. In 1854 the 1:2,500 scale was adopted for mapping urban areas and by 1896 it covered the whole of what were considered to be the cultivated parts of Great Britain. The published date given below is often some years later than the surveyed date. Before 1938, all OS maps were based on the Cassini Projection, with independent surveys of a single county or group of counties, giving rise to significant inaccuracies in outlying areas.

262692758\_1\_1 20-1803.01 National Grid Reference: 445160, 241420

3.83 100

Mondelez UK International, Jacobs Douwe Edberts, Ruscote

0844 844 9952 0844 844 9951 www.envirocheck.co.uk

A Landmark Information Group Service v50.0 19-Oct-2020 Page 12 of 16