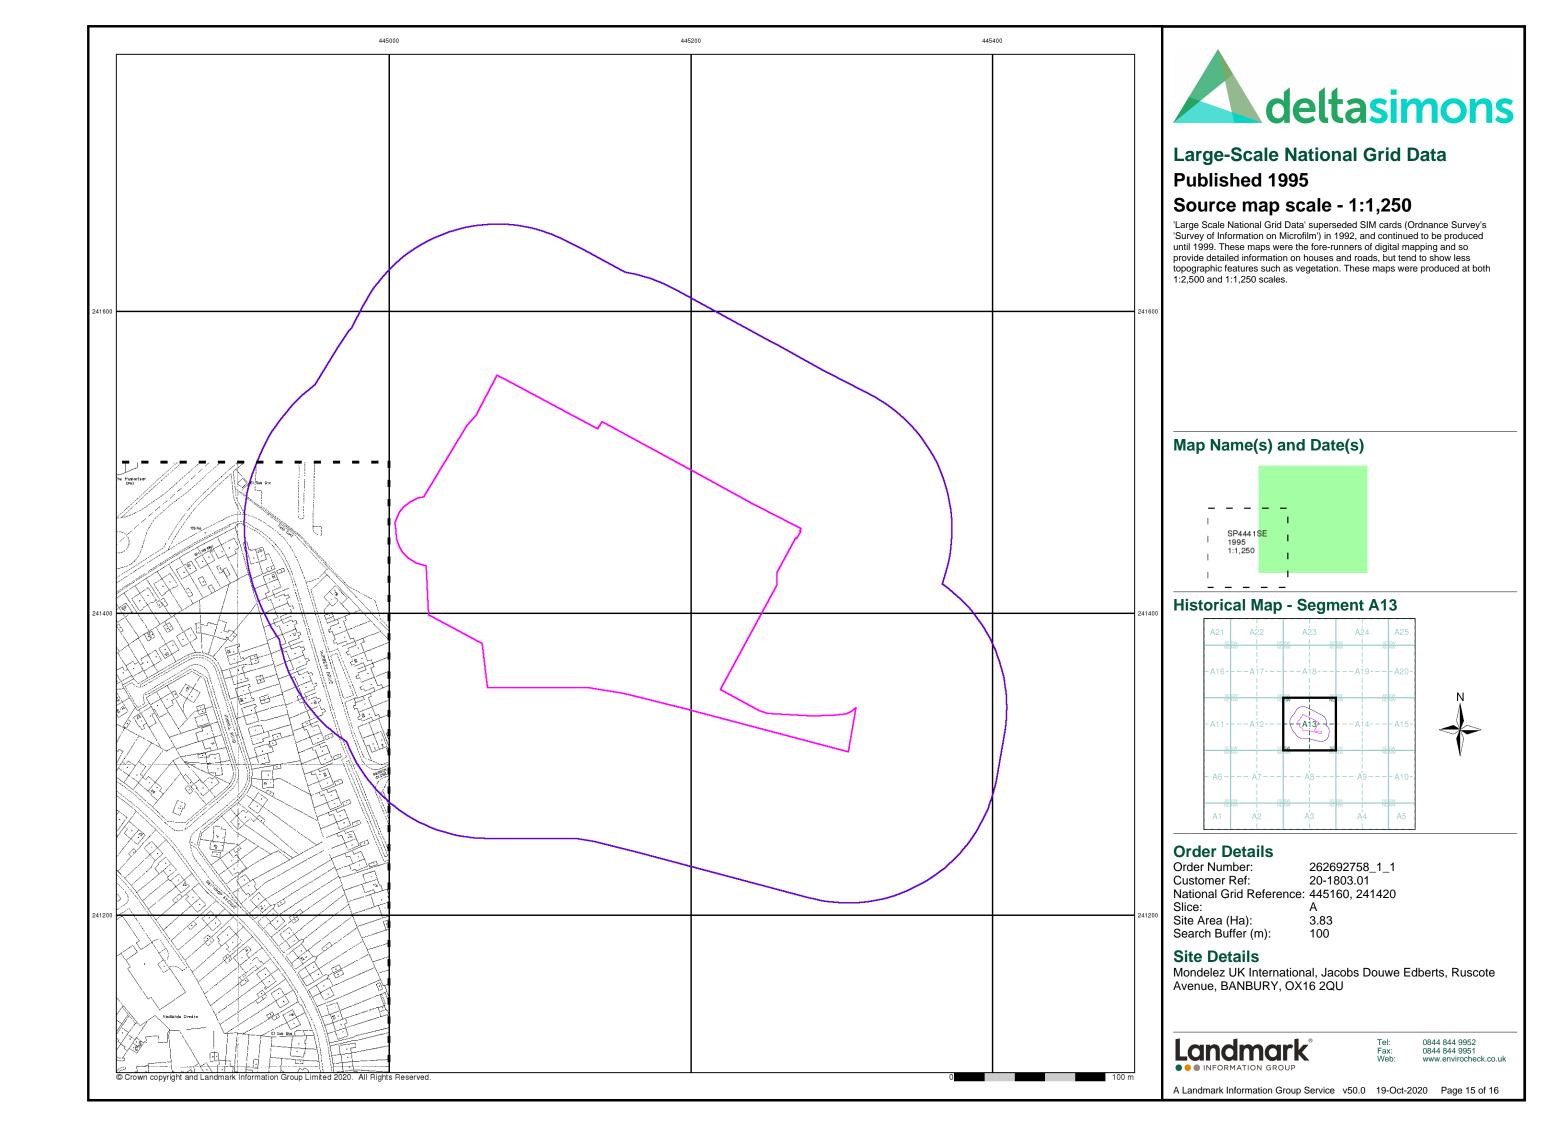

### Large-Scale National Grid Data Published 1993 Source map scale - 1:1,250

'Large Scale National Grid Data' superseded SIM cards (Ordnance Survey's 'Survey of Information on Microfilm') in 1992, and continued to be produced until 1999. These maps were the fore-runners of digital mapping and so provide detailed information on houses and roads, but tend to show less topographic features such as vegetation. These maps were produced at both 1:2,500 and 1:1,250 scales.

### Map Name(s) and Date(s)

| I      | SP4441<br>1993            | <sub>NE</sub> I | SP 454<br>1993           |  |
|--------|---------------------------|-----------------|--------------------------|--|
| <br> - | 1:1,250                   | į               | 1:1,25                   |  |
| <br>   | SP4441<br>1993<br>1:1,250 | <sub>SE</sub> I | SP 454<br>1993<br>1:1,25 |  |

### **Historical Map - Segment A13**