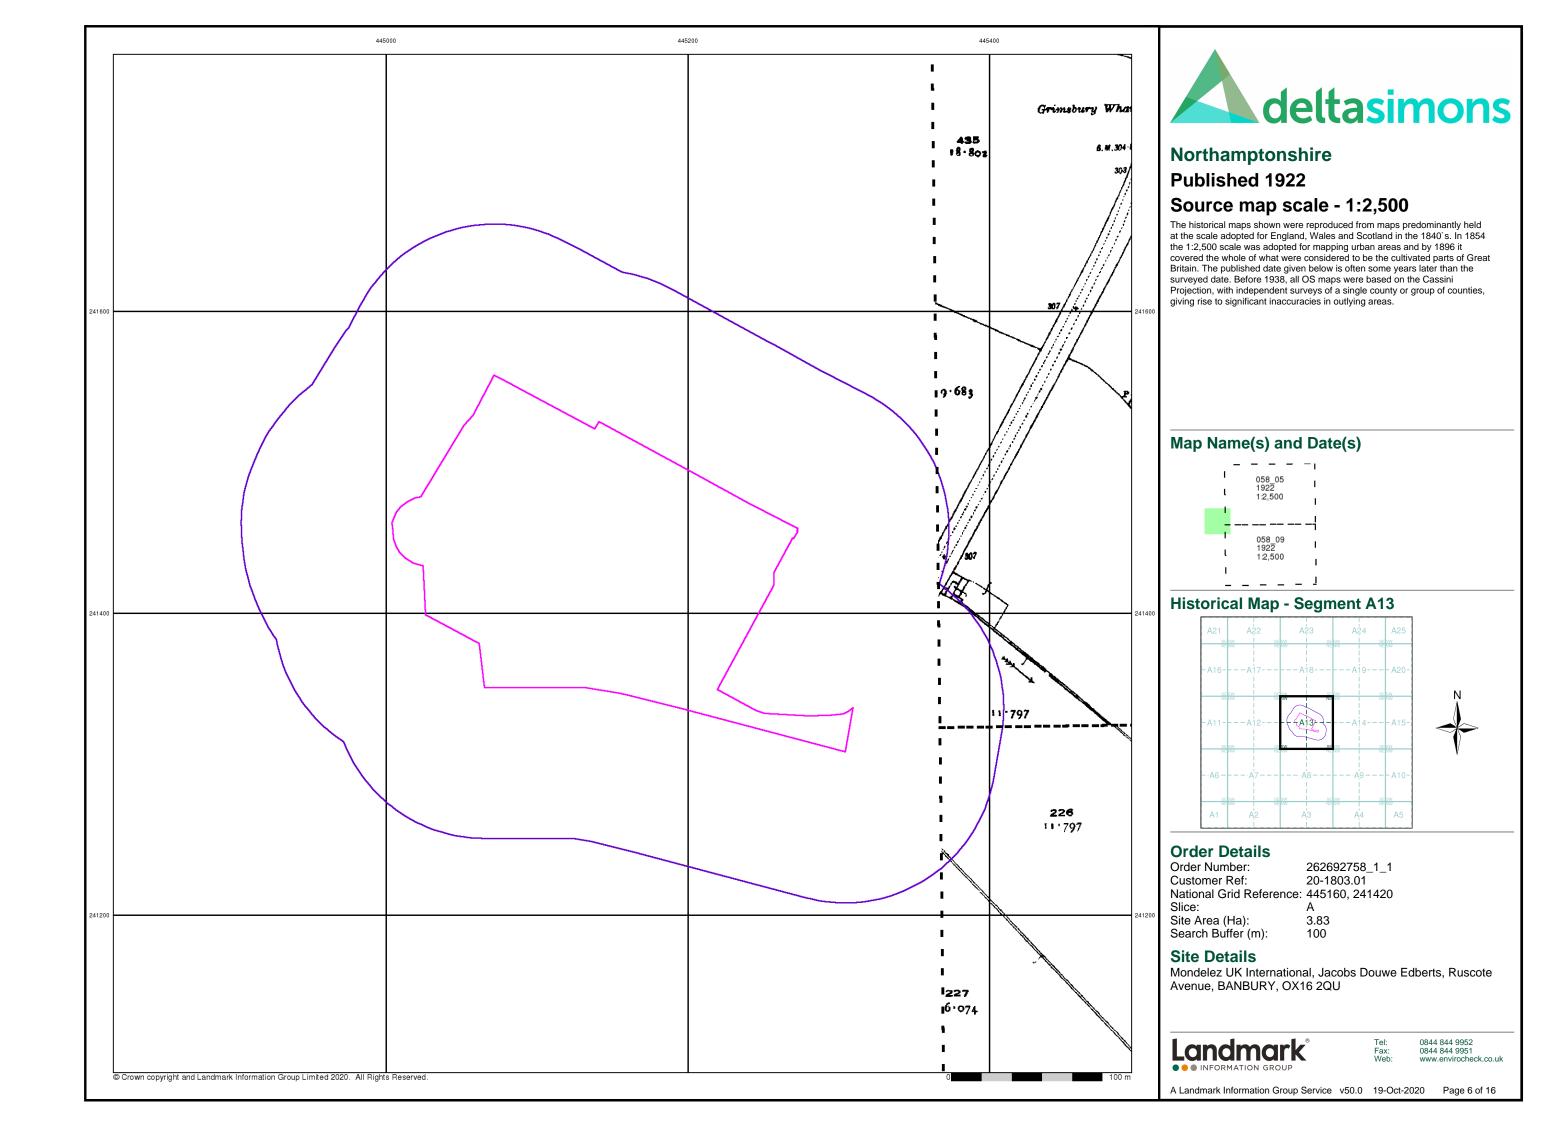

### **Ordnance Survey Plan Published 1970 - 1979** Source map scale - 1:1,250

The historical maps shown were reproduced from maps predominantly held at the scale adopted for England, Wales and Scotland in the 1840's. In 1854 the 1:2,500 scale was adopted for mapping urban areas and by 1896 it covered the whole of what were considered to be the cultivated parts of Great Britain. The published date given below is often some years later than the surveyed date. Before 1938, all OS maps were based on the Cassini Projection, with independent surveys of a single county or group of counties, giving rise to significant inaccuracies in outlying areas.

### Map Name(s) and Date(s)

### **Historical Map - Segment A13**

#### **Order Details**

Order Number: 262692758\_1\_1 Customer Ref: 20-1803.01 National Grid Reference: 445160, 241420

Site Area (Ha): Search Buffer (m): 3.83 100

#### **Site Details**

Mondelez UK International, Jacobs Douwe Edberts, Ruscote Avenue, BANBURY, OX16 2QU

0844 844 9952 0844 844 9951 www.envirocheck.co.uk

A Landmark Information Group Service v50.0 19-Oct-2020 Page 9 of 16