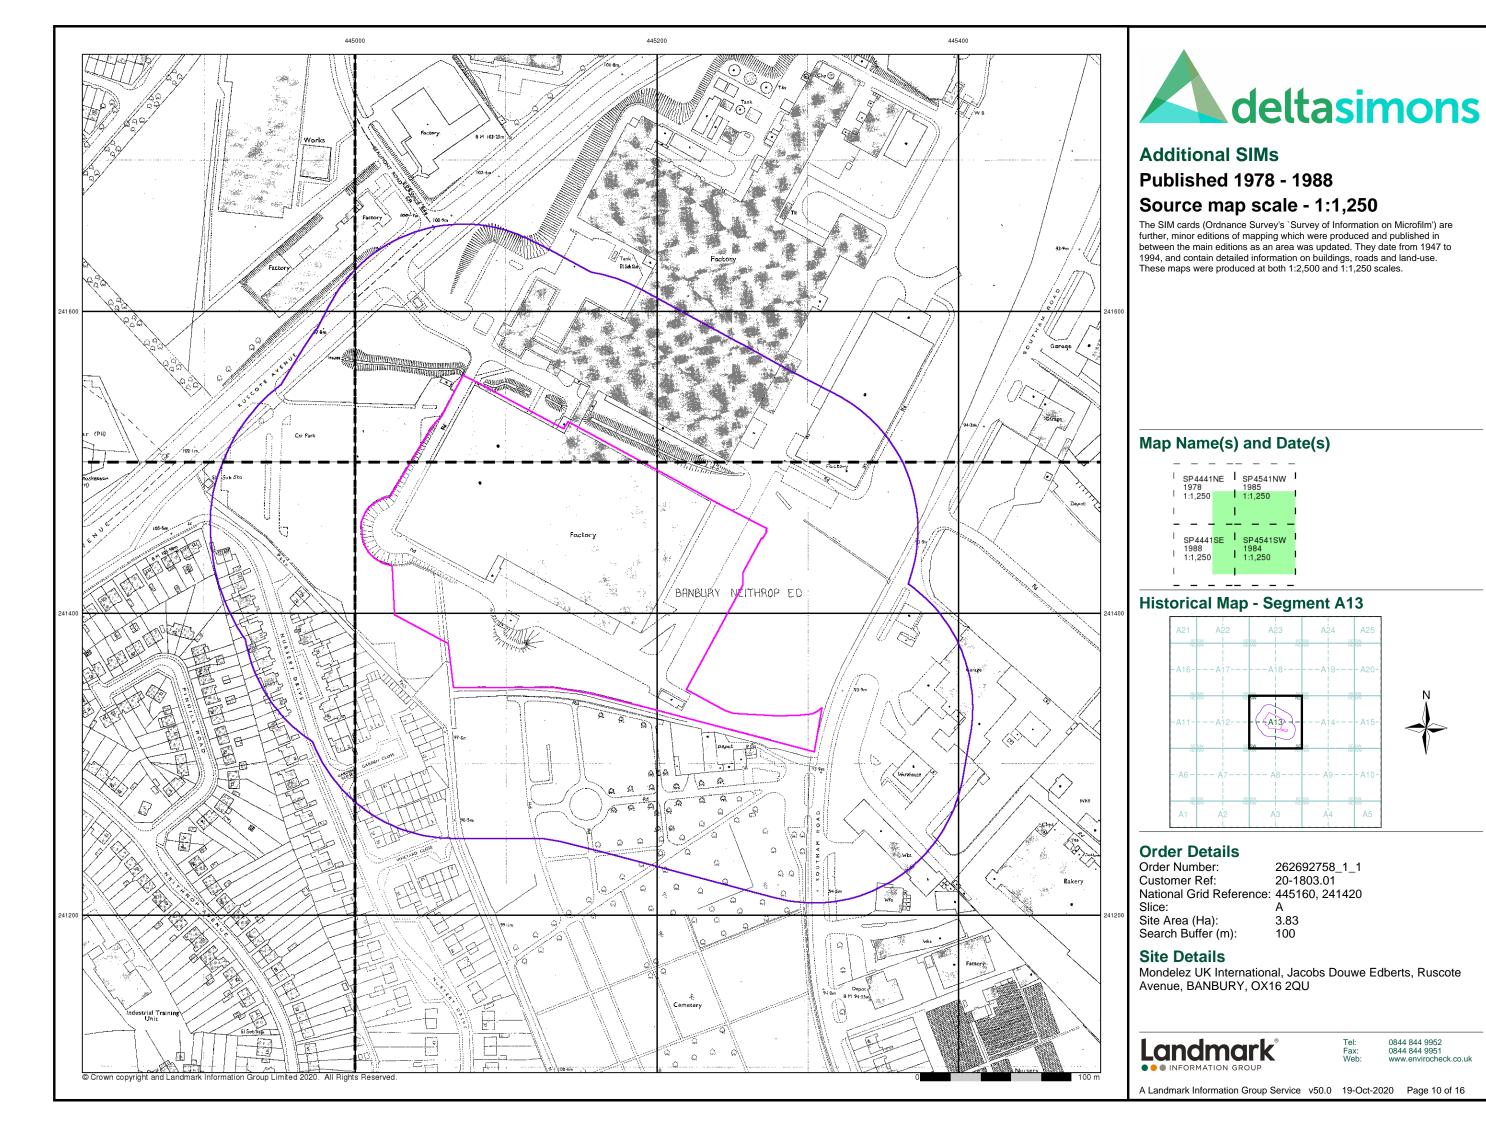

### **Ordnance Survey Plan Published 1970 - 1979** Source map scale - 1:1,250

The historical maps shown were reproduced from maps predominantly held at the scale adopted for England, Wales and Scotland in the 1840's. In 1854 the 1:2,500 scale was adopted for mapping urban areas and by 1896 it covered the whole of what were considered to be the cultivated parts of Great Britain. The published date given below is often some years later than the surveyed date. Before 1938, all OS maps were based on the Cassini Projection, with independent surveys of a single county or group of counties, giving rise to significant inaccuracies in outlying areas.

### Map Name(s) and Date(s)

### **Historical Map - Segment A13**

#### **Order Details**

Order Number: 262692758\_1\_1 Customer Ref: 20-1803.01 National Grid Reference: 445160, 241420

Site Area (Ha): Search Buffer (m): 3.83 100

#### **Site Details**

Mondelez UK International, Jacobs Douwe Edberts, Ruscote Avenue, BANBURY, OX16 2QU

0844 844 9952 0844 844 9951 www.envirocheck.co.uk

A Landmark Information Group Service v50.0 19-Oct-2020 Page 9 of 16