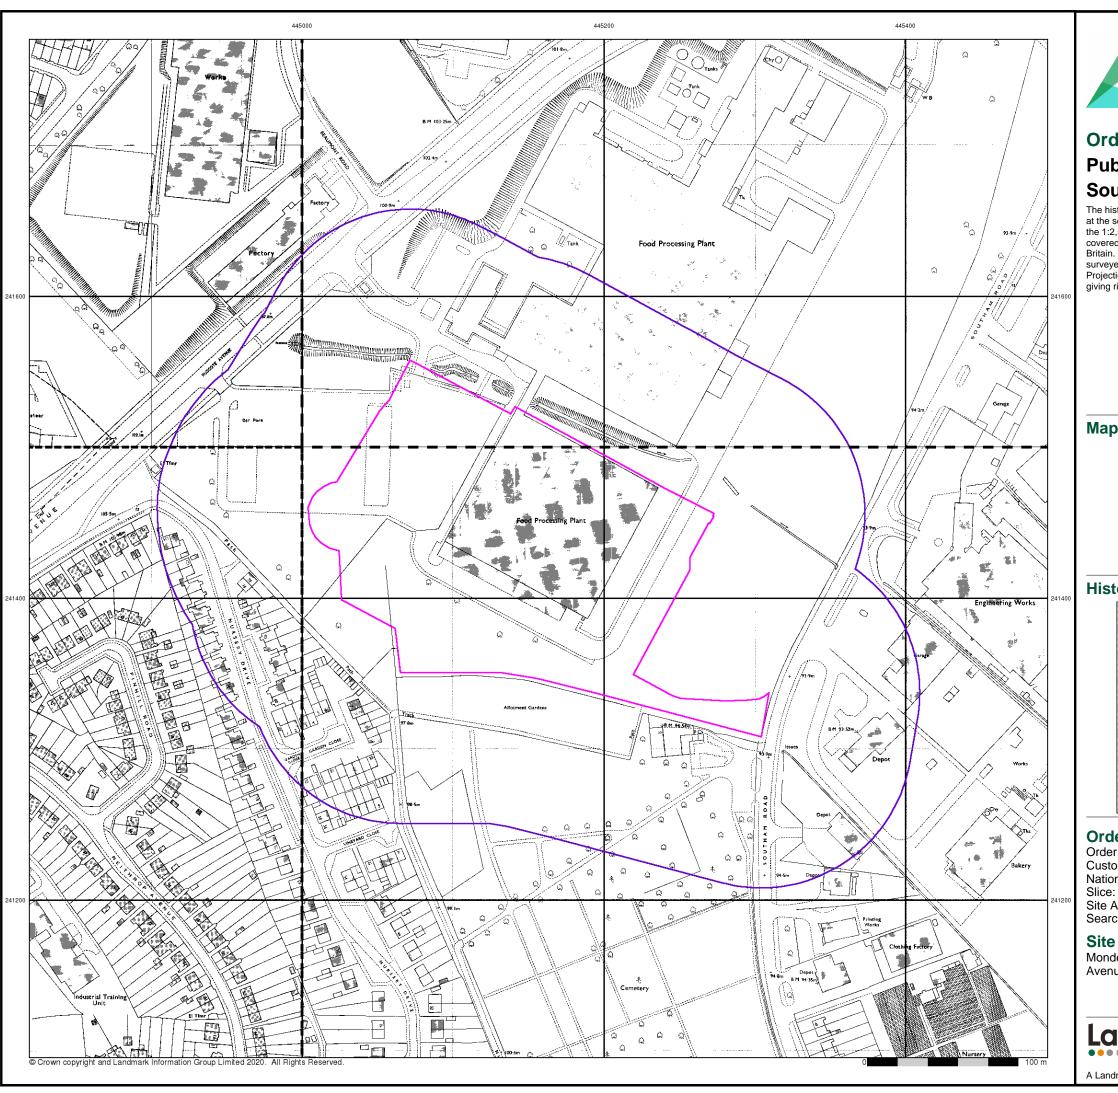

# **Ordnance Survey Plan** Source map scale - 1:1,250

The historical maps shown were reproduced from maps predominantly held at the scale adopted for England, Wales and Scotland in the 1840's. In 1854 the 1:2,500 scale was adopted for mapping urban areas and by 1896 it covered the whole of what were considered to be the cultivated parts of Great Britain. The published date given below is often some years later than the surveyed date. Before 1938, all OS maps were based on the Cassini Projection, with independent surveys of a single county or group of counties, giving rise to significant inaccuracies in outlying areas.

262692758\_1\_1 20-1803.01 National Grid Reference: 445160, 241420

3.83 100

Mondelez UK International, Jacobs Douwe Edberts, Ruscote

0844 844 9952 0844 844 9951 www.envirocheck.co.uk

A Landmark Information Group Service v50.0 19-Oct-2020 Page 12 of 16