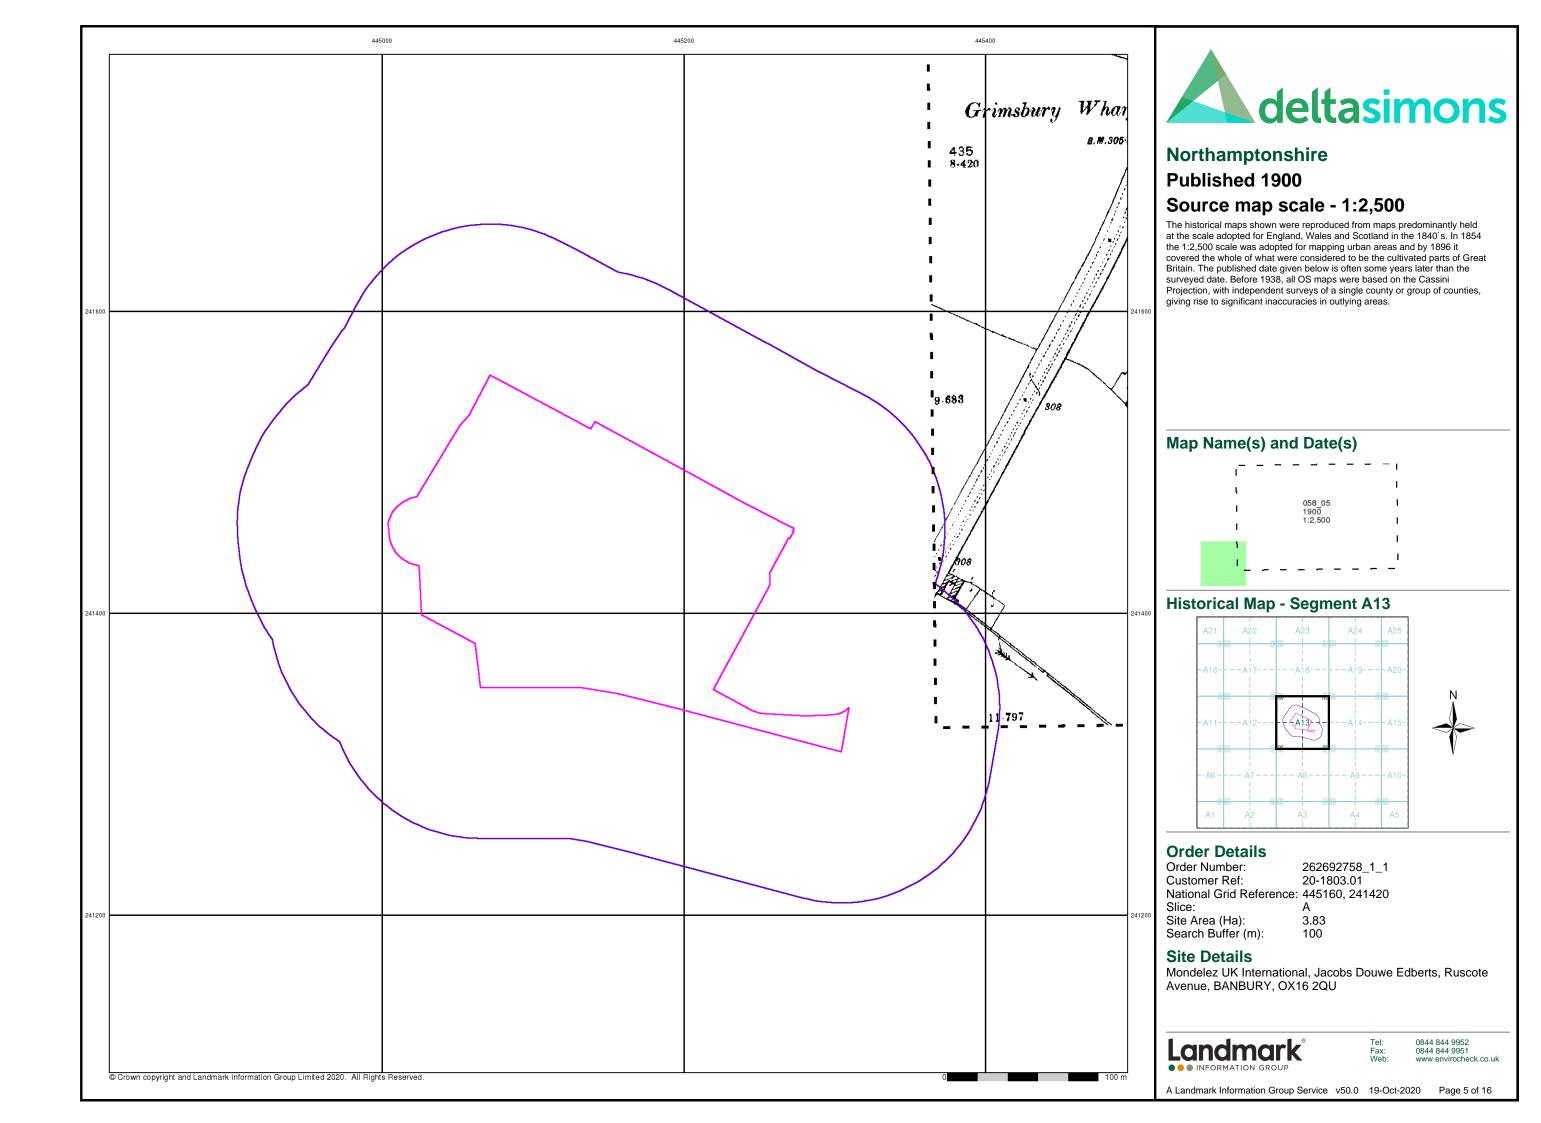

### **Ordnance Survey Plan Published 1965 - 1973** Source map scale - 1:1,250

The historical maps shown were reproduced from maps predominantly held at the scale adopted for England, Wales and Scotland in the 1840's. In 1854 the 1:2,500 scale was adopted for mapping urban areas and by 1896 it covered the whole of what were considered to be the cultivated parts of Great Britain. The published date given below is often some years later than the surveyed date. Before 1938, all OS maps were based on the Cassini Projection, with independent surveys of a single county or group of counties, giving rise to significant inaccuracies in outlying areas.

### Map Name(s) and Date(s)

### **Historical Map - Segment A13**

### **Order Details**

Order Number: 262692758\_1\_1 Customer Ref: 20-1803.01 National Grid Reference: 445160, 241420

Site Area (Ha): Search Buffer (m): 3.83 100

#### **Site Details**

Mondelez UK International, Jacobs Douwe Edberts, Ruscote Avenue, BANBURY, OX16 2QU

0844 844 9951 www.envirocheck.co.uk

A Landmark Information Group Service v50.0 19-Oct-2020 Page 8 of 16