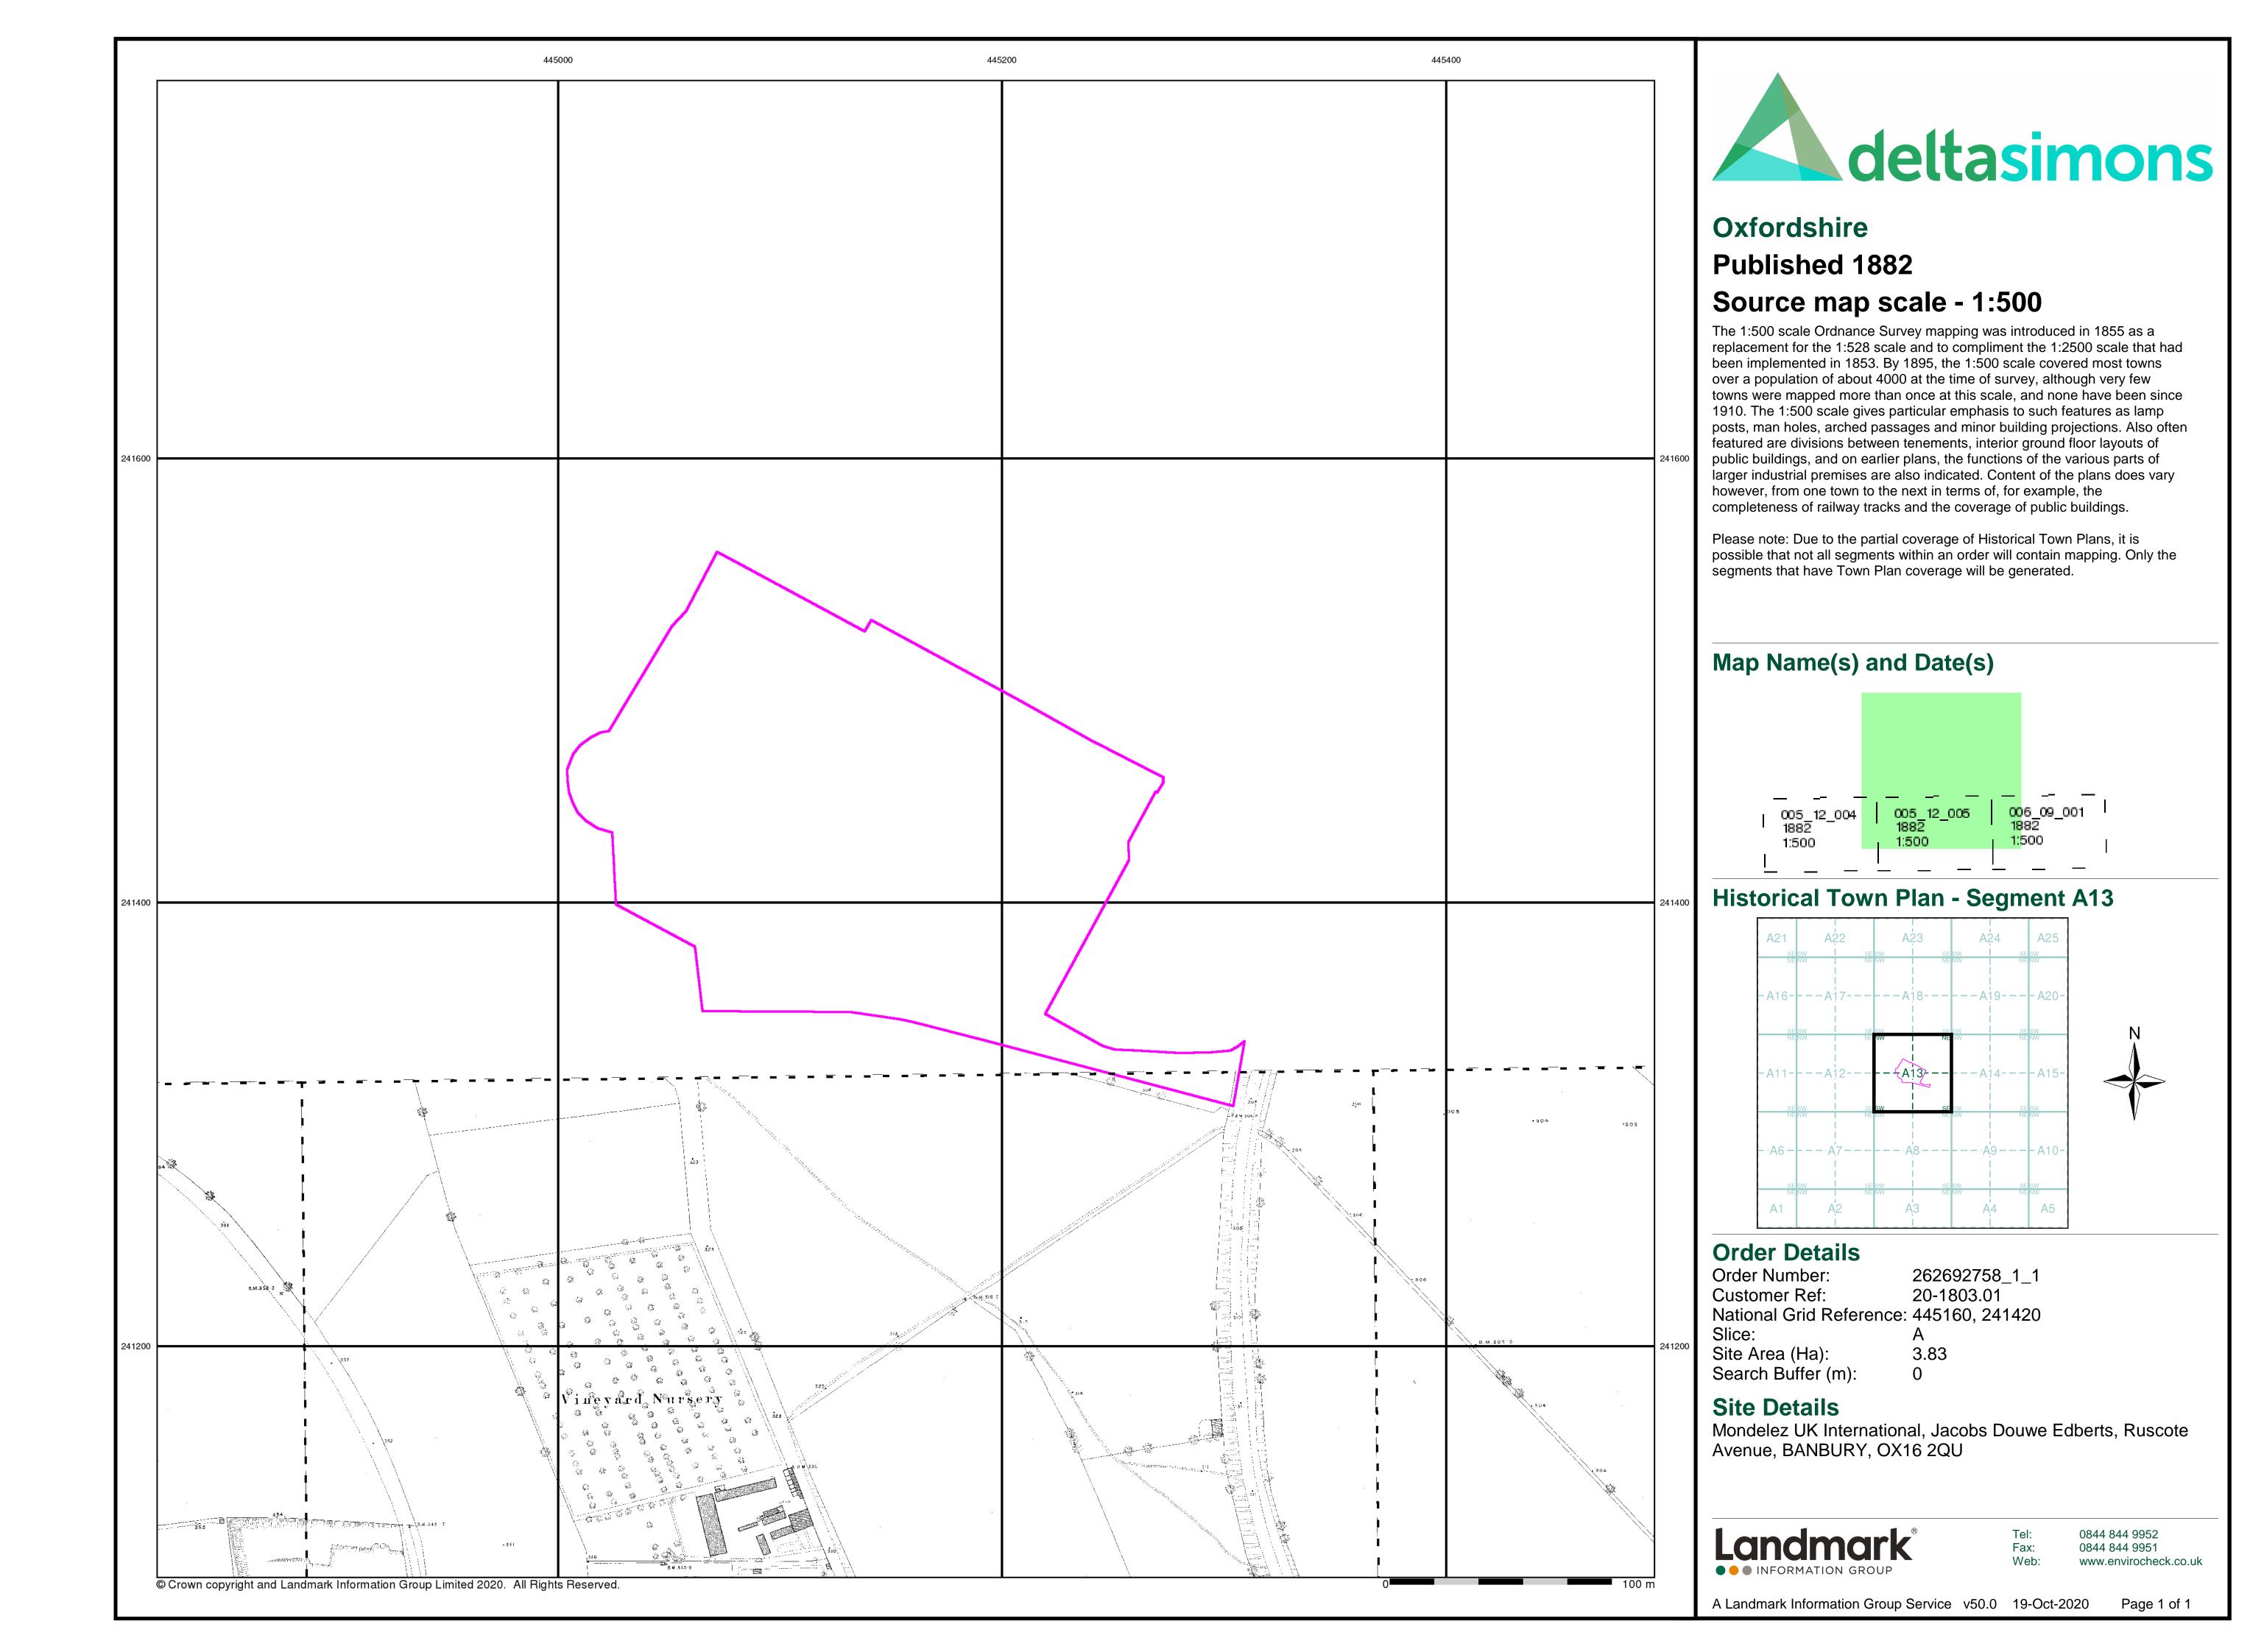

### **Ordnance Survey Plan Published 1965 - 1973** Source map scale - 1:1,250

The historical maps shown were reproduced from maps predominantly held at the scale adopted for England, Wales and Scotland in the 1840's. In 1854 the 1:2,500 scale was adopted for mapping urban areas and by 1896 it covered the whole of what were considered to be the cultivated parts of Great Britain. The published date given below is often some years later than the surveyed date. Before 1938, all OS maps were based on the Cassini Projection, with independent surveys of a single county or group of counties, giving rise to significant inaccuracies in outlying areas.

### Map Name(s) and Date(s)

### **Historical Map - Segment A13**