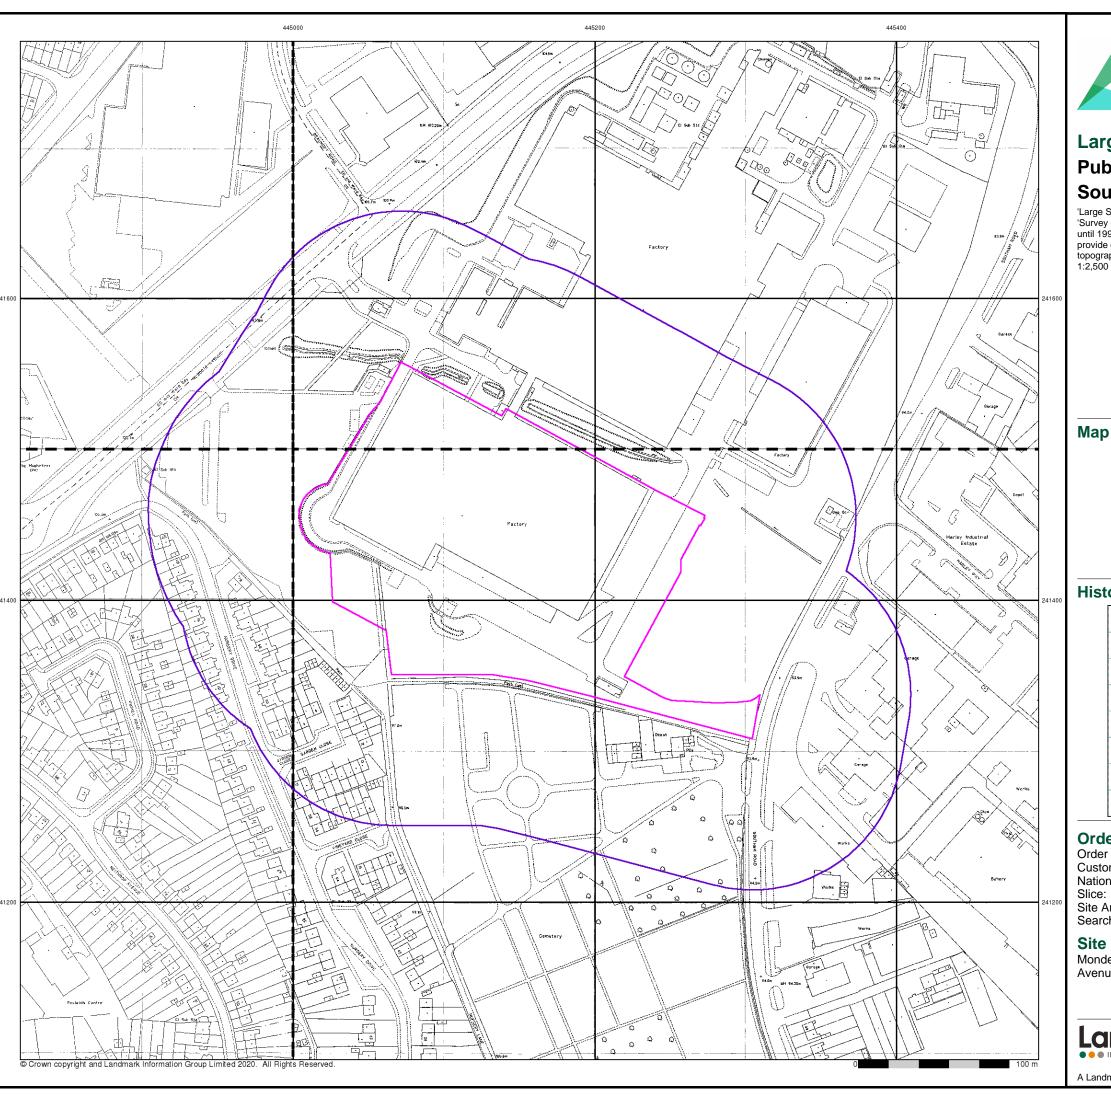

### Large-Scale National Grid Data Published 1993 Source map scale - 1:1,250

'Large Scale National Grid Data' superseded SIM cards (Ordnance Survey's 'Survey of Information on Microfilm') in 1992, and continued to be produced until 1999. These maps were the fore-runners of digital mapping and so provide detailed information on houses and roads, but tend to show less topographic features such as vegetation. These maps were produced at both 1:2,500 and 1:1,250 scales.

### Map Name(s) and Date(s)

| I      | SP4441<br>1993            | <sub>NE</sub> I | SP 454<br>1993           |  |
|--------|---------------------------|-----------------|--------------------------|--|
| <br> - | 1:1,250                   | į               | 1:1,25                   |  |
| <br>   | SP4441<br>1993<br>1:1,250 | <sub>SE</sub> I | SP 454<br>1993<br>1:1,25 |  |

### **Historical Map - Segment A13**

### **Order Details**

Order Number: 262692758\_1\_1 Customer Ref: 20-1803.01 National Grid Reference: 445160, 241420

:

Site Area (Ha): 3.83 Search Buffer (m): 100