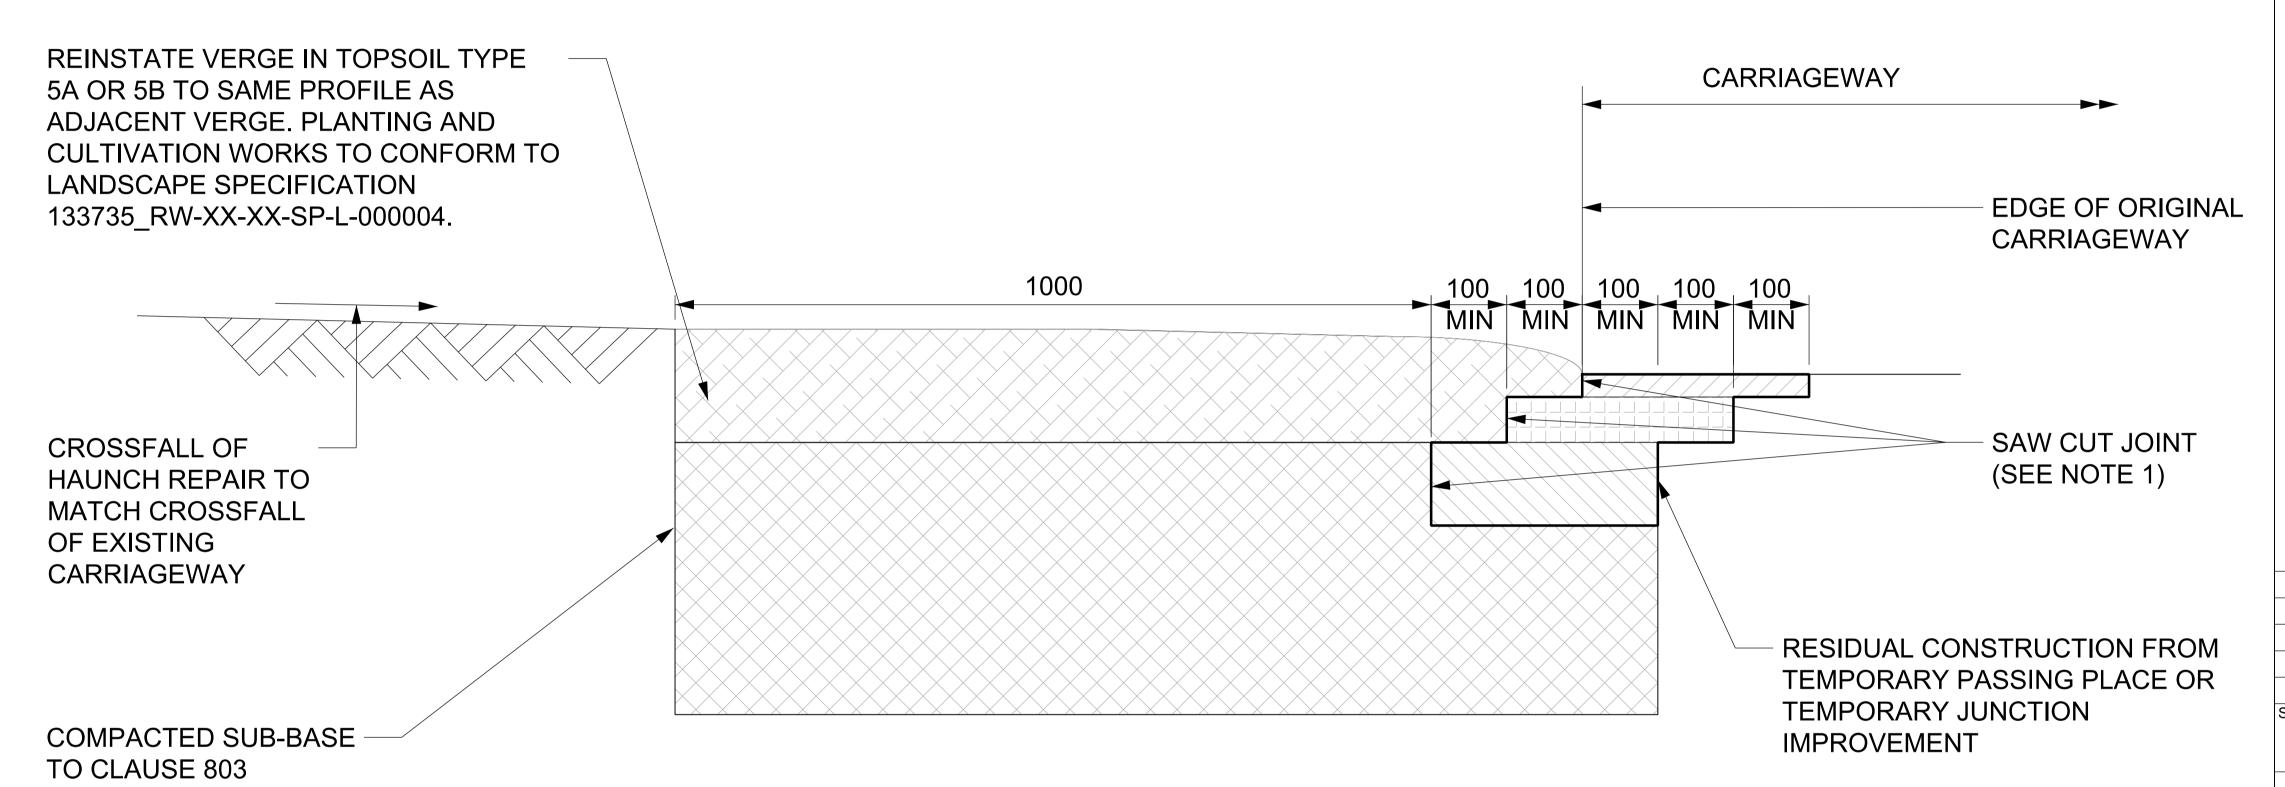

## NOTES:

1. TREATMENT OF BITUMINOUS LAYERS AND VERTICAL SURFACES SHALL BE IN ACCORDANCE WITH CL 903.4.

| 07/02/20 | FOR INFORMATION          | N.T.                                                    | L.T.     | S.A.                                    |
|----------|--------------------------|---------------------------------------------------------|----------|-----------------------------------------|
| Date     | Description of Revisions | Dsnd                                                    | Chkd     | Appr                                    |
|          |                          |                                                         | Suitabil | ity                                     |
|          |                          |                                                         |          |                                         |
|          |                          | 07/02/20 FOR INFORMATION  Date Description of Revisions |          | Date Description of Revisions Dsnd Chkd |

## STANDARD CONSTRUCTION DETAIL HAUNCH REPAIR DETAIL

| Designed   | Nagoth Thomas Ravi Kum | Sign<br><b>ar</b> | <sup>ed</sup> N. T. R. Kun           | nar <sup>Date</sup> 06/02/20 |  |  |
|------------|------------------------|-------------------|--------------------------------------|------------------------------|--|--|
| Drawn      | Nigel R Jones          | Sign              | <sup>ed</sup> N. Jones               | Date 14/06/19                |  |  |
| Checked    | Lisa Taylor            | Sign              | <sup>ed</sup> L. Taylor              | Date 06/02/20                |  |  |
| Approved   | Stephen Abe            | Sign              | ed S. Abe                            | Date 06/02/20                |  |  |
| Scale(s)   |                        |                   | ELR - Project Chainage (Miles Yards) |                              |  |  |
| 1:10       |                        |                   | XX -                                 |                              |  |  |
| Design Pac | Sheet                  |                   |                                      |                              |  |  |
|            | <b>1</b> of <b>1</b>   |                   |                                      |                              |  |  |