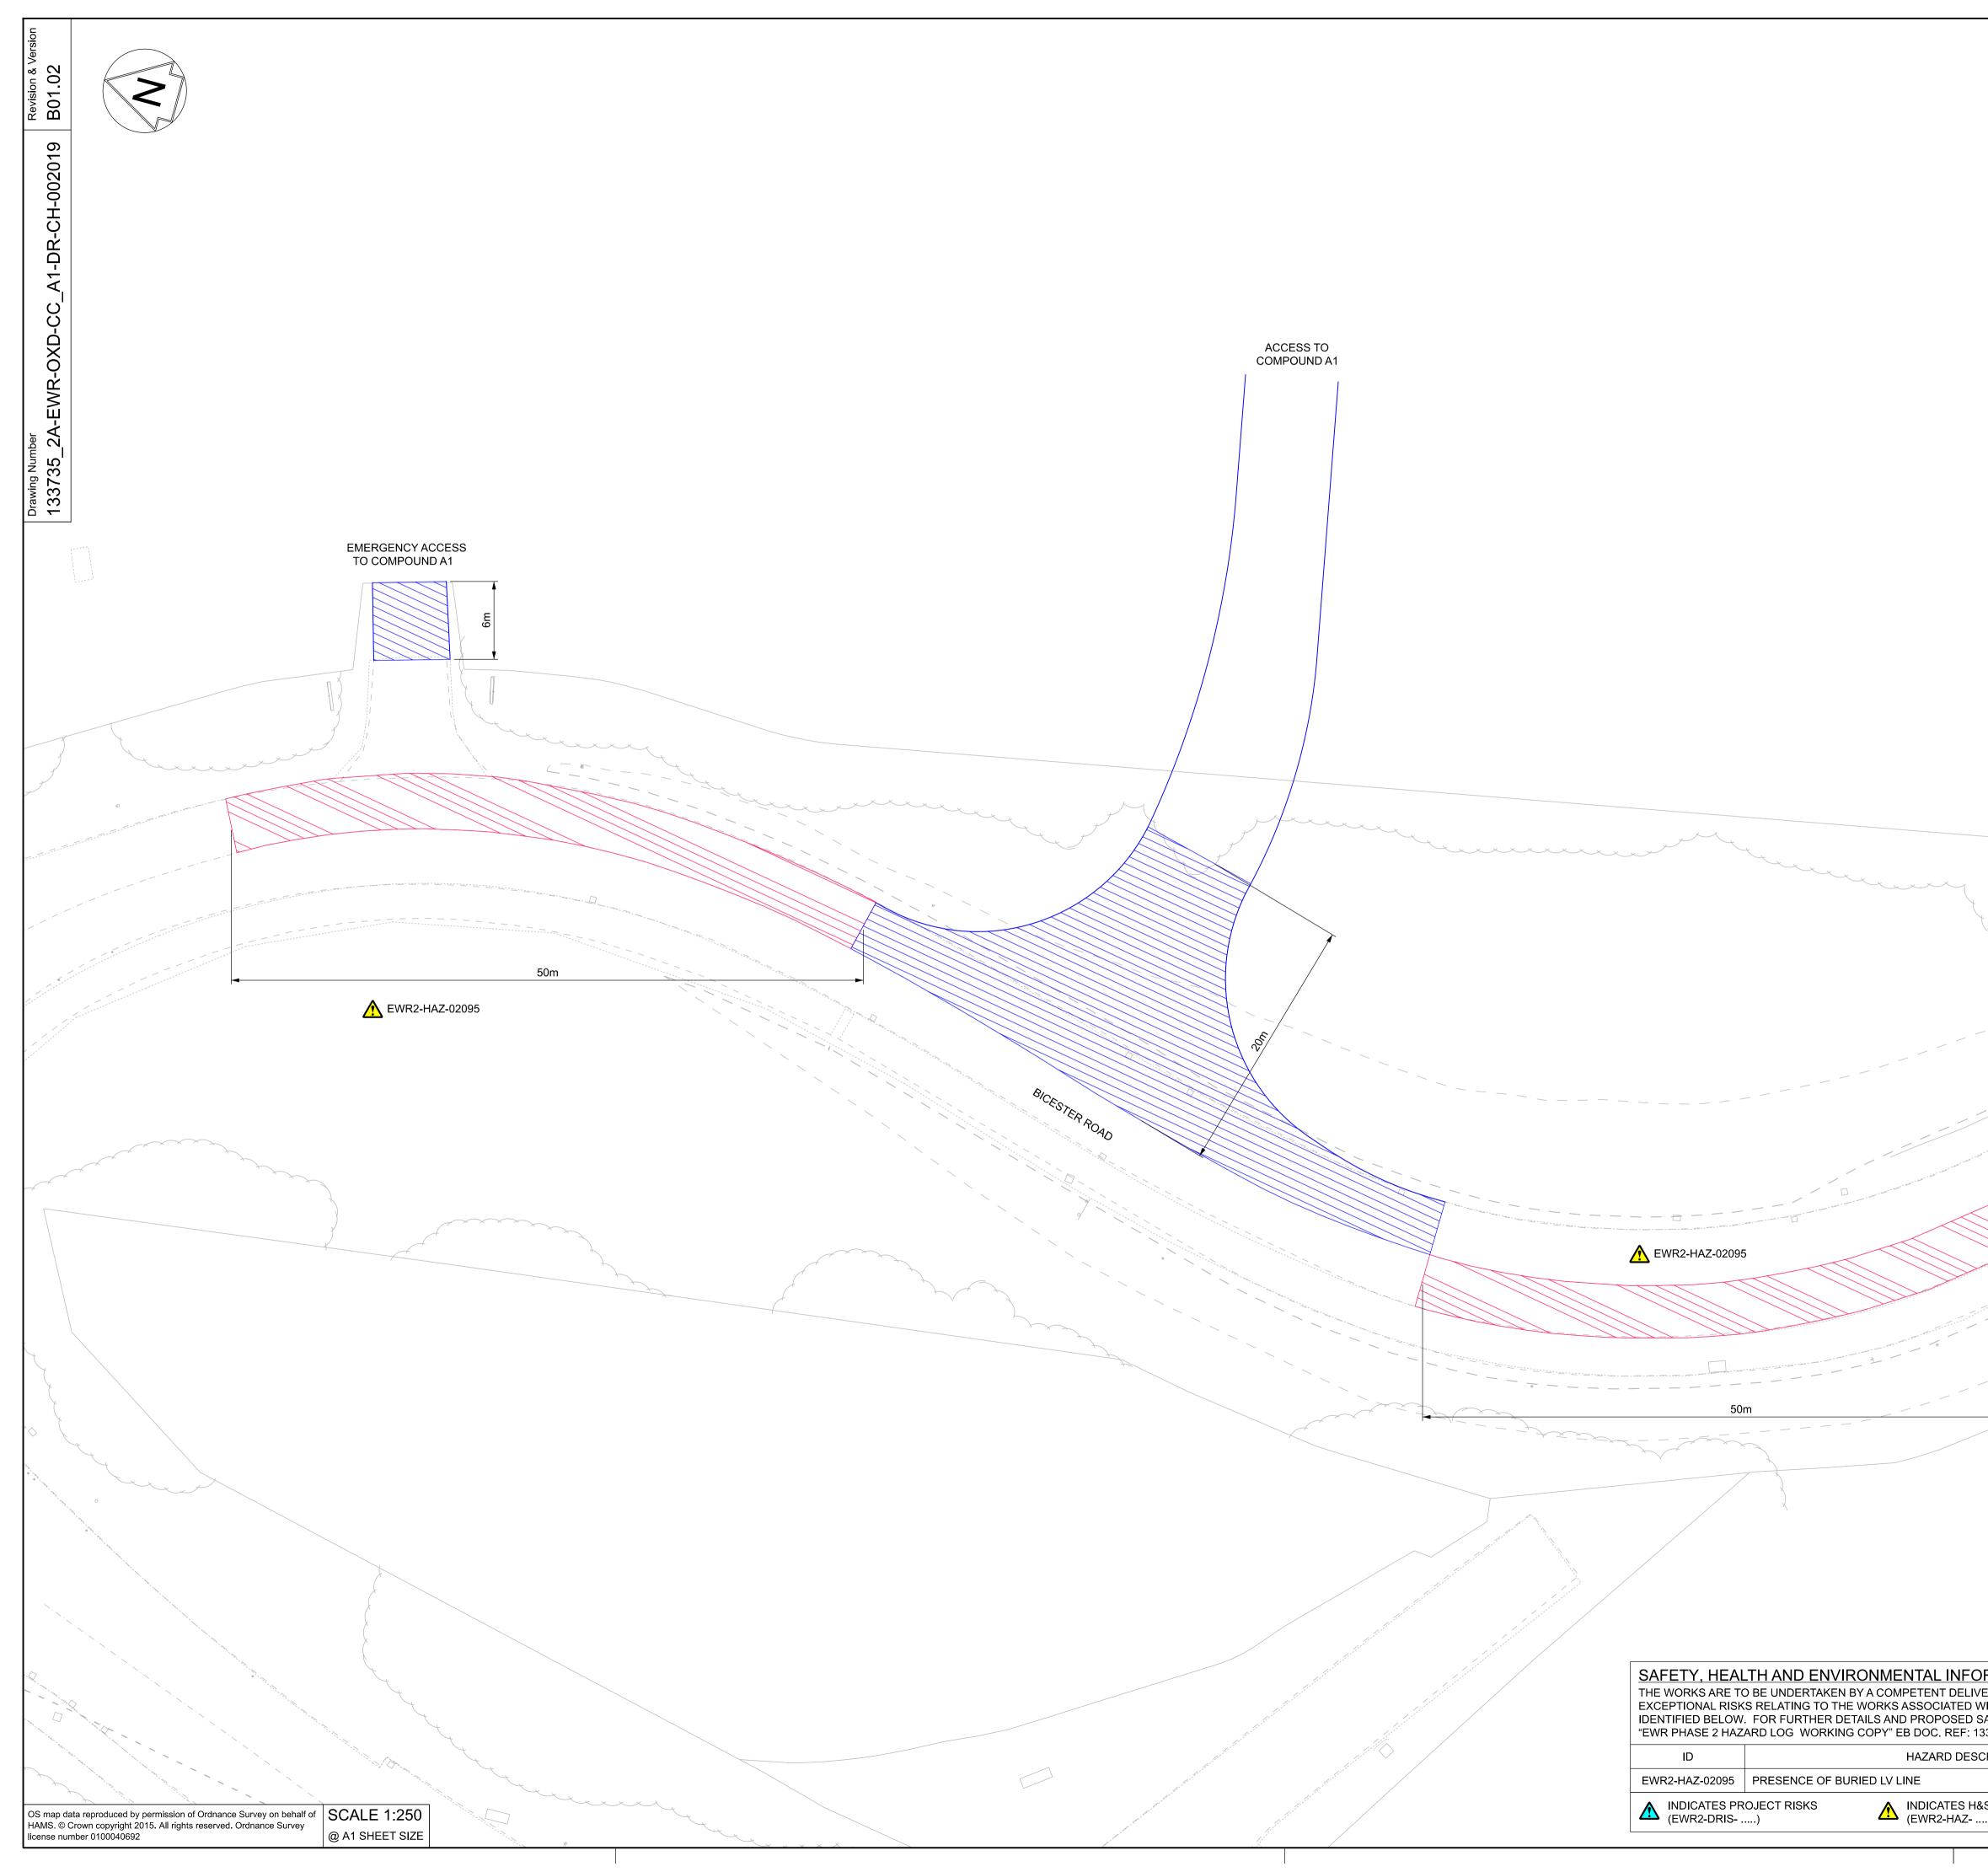

|                                                                                             | <ul> <li>NETWORK RAIL (EAST WEST<br/>RAIL WESTERN SECTION PHASE 2)</li> <li>DOTES:</li> <li>ALL DIMENSIONS ARE IN METRES (m) UNLESS SHOWN<br/>OTHERWISE.</li> <li>THIS DRAWING IS TO BE READ IN CONJUNCTION WITH THE<br/>HIGHWAY DESIGN PACKAGE OF DRAWINGS AND DOCUMENTS.</li> <li>THIS DRAWING IS TO BE READ IN CONJUNCTION WITH DRAWING<br/>No.S 133735_RW-EWR-XX-XX-DR-CH-000147 &amp; 215.</li> </ul>                                                           |
|---------------------------------------------------------------------------------------------|----------------------------------------------------------------------------------------------------------------------------------------------------------------------------------------------------------------------------------------------------------------------------------------------------------------------------------------------------------------------------------------------------------------------------------------------------------------------|
|                                                                                             | KEY:                                                                                                                                                                                                                                                                                                                                                                                                                                                                 |
|                                                                                             | PROPOSED ROAD EDGE<br>NEW PAVEMENT - TYPE F1<br>(FLEXIBLE PAVEMENT)<br>HIGH FRICTION SURFACING                                                                                                                                                                                                                                                                                                                                                                       |
|                                                                                             | B01       09/04/20       FOR INFORMATION       N.T.       L.T.       G.J.         Rev       Date       Description of Revisions       Dsnd       Chkd       Appr         Status       SHARED - for Information       Suitability       Status       Suitability       Status         EWR Alliance       Connecting People                                                                                                                                            |
|                                                                                             | Project<br>East West Rail<br>(Western Section)<br>Phase 2                                                                                                                                                                                                                                                                                                                                                                                                            |
| DRMATION<br>VERY TEAM, AND THEREFORE ONLY<br>WITH THIS DRAWING ARE<br>SAFETY MEASURES REFER | Designed       Nagoth Thomas Ravi Kumar       Signed N. T. R. Kumar       Date 08/04/20         Drawn       Tamsin Leaman-Hewitt       Signed L. Taylor       Date 08/04/20         Checked       Lisa Taylor       Signed L. Taylor       Date 08/04/20         Approved       Gareth Johnston       Signed G. Johnston       Date 08/04/20         Scale(s)       ELR - Project Chainage (Miles Yards)       Date 08/04/20         0XD = 108820       0XD = 108820 |
| 133735-NWR-RSA-SSD-000001.<br>SCRIPTION<br>I&S RISKS<br>)                                   | 1:250     OXD - 108820       Design Package Risk Classification     Sheet       Normal     1 of 1       Alternative Reference     B01       Drawing Number     133735       2A-EWR-OXD-CC     A1-DR-CH-002019                                                                                                                                                                                                                                                        |