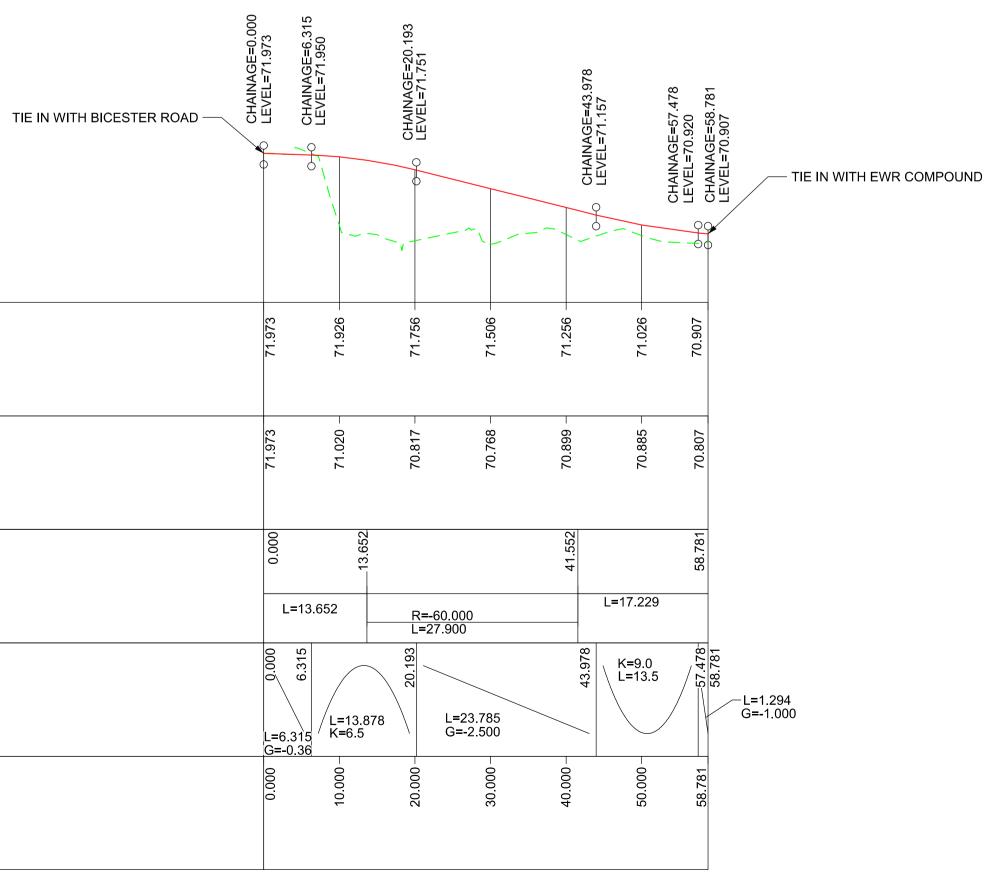

ROAD PROFILE SCALE = H - 1:500 V - 1:50

KEY:

\_\_\_\_\_

|     | NI                                                                                                | TWORK RAI                                                    | _ (EAST WEST                                                                        |                                                                                    |  |
|-----|---------------------------------------------------------------------------------------------------|--------------------------------------------------------------|-------------------------------------------------------------------------------------|------------------------------------------------------------------------------------|--|
|     |                                                                                                   |                                                              | ECTION PHASE                                                                        |                                                                                    |  |
|     | NOTES:                                                                                            |                                                              |                                                                                     |                                                                                    |  |
|     |                                                                                                   | ING IS NOT TO BE                                             | SCALED.<br>RES (m) UNLESS SH                                                        | IOWN                                                                               |  |
|     |                                                                                                   | ING IS TO BE REAL                                            |                                                                                     |                                                                                    |  |
|     | HIGHWAY D                                                                                         | ESIGN PACKAGE (                                              | OF DRAWINGS AND                                                                     | DOCUMENTS.                                                                         |  |
|     |                                                                                                   |                                                              |                                                                                     |                                                                                    |  |
|     |                                                                                                   |                                                              |                                                                                     |                                                                                    |  |
|     |                                                                                                   |                                                              |                                                                                     |                                                                                    |  |
|     |                                                                                                   |                                                              |                                                                                     |                                                                                    |  |
|     |                                                                                                   |                                                              |                                                                                     |                                                                                    |  |
|     |                                                                                                   |                                                              |                                                                                     |                                                                                    |  |
|     |                                                                                                   |                                                              |                                                                                     |                                                                                    |  |
|     |                                                                                                   |                                                              |                                                                                     |                                                                                    |  |
|     |                                                                                                   |                                                              |                                                                                     |                                                                                    |  |
|     |                                                                                                   |                                                              |                                                                                     |                                                                                    |  |
|     |                                                                                                   |                                                              |                                                                                     |                                                                                    |  |
|     |                                                                                                   |                                                              |                                                                                     |                                                                                    |  |
|     |                                                                                                   |                                                              |                                                                                     |                                                                                    |  |
|     |                                                                                                   |                                                              |                                                                                     |                                                                                    |  |
|     |                                                                                                   |                                                              |                                                                                     |                                                                                    |  |
|     |                                                                                                   |                                                              |                                                                                     |                                                                                    |  |
|     |                                                                                                   |                                                              |                                                                                     |                                                                                    |  |
|     |                                                                                                   |                                                              |                                                                                     |                                                                                    |  |
|     |                                                                                                   |                                                              |                                                                                     |                                                                                    |  |
|     |                                                                                                   |                                                              |                                                                                     |                                                                                    |  |
|     |                                                                                                   |                                                              |                                                                                     |                                                                                    |  |
|     |                                                                                                   |                                                              |                                                                                     |                                                                                    |  |
|     |                                                                                                   |                                                              |                                                                                     |                                                                                    |  |
|     | _                                                                                                 |                                                              |                                                                                     |                                                                                    |  |
|     |                                                                                                   |                                                              |                                                                                     |                                                                                    |  |
|     |                                                                                                   |                                                              |                                                                                     |                                                                                    |  |
|     | ····                                                                                              |                                                              | RAFT                                                                                | •                                                                                  |  |
|     | ×**                                                                                               |                                                              |                                                                                     |                                                                                    |  |
|     |                                                                                                   |                                                              |                                                                                     |                                                                                    |  |
|     |                                                                                                   |                                                              |                                                                                     |                                                                                    |  |
|     | B01 18/12/19 FOR IN                                                                               | FORMATION                                                    | N                                                                                   | .T. G.J. S.A.                                                                      |  |
|     | Rev Date Status                                                                                   | Description of Re                                            |                                                                                     | and Chkd Appr<br>Suitability                                                       |  |
|     | SHAF                                                                                              | RED - for I                                                  | nformation                                                                          | S2                                                                                 |  |
|     | Ţ,                                                                                                |                                                              | Allian                                                                              | $\sim$                                                                             |  |
|     |                                                                                                   |                                                              | Connecting F                                                                        |                                                                                    |  |
|     |                                                                                                   |                                                              | Connecting                                                                          | copic                                                                              |  |
|     |                                                                                                   |                                                              |                                                                                     |                                                                                    |  |
|     |                                                                                                   | 1                                                            | ▓♀┢▖▖▓                                                                              |                                                                                    |  |
|     | Project                                                                                           |                                                              | leat Dail                                                                           |                                                                                    |  |
|     |                                                                                                   | East West Rail<br>(Western Section)                          |                                                                                     |                                                                                    |  |
|     |                                                                                                   | •                                                            | se 2                                                                                |                                                                                    |  |
|     | Drawing Title                                                                                     |                                                              |                                                                                     |                                                                                    |  |
|     | ACC                                                                                               | ACCESS TO COMPOUND A1                                        |                                                                                     |                                                                                    |  |
|     | ROA                                                                                               | AD PLAN /                                                    | AND PROF                                                                            | FILE                                                                               |  |
|     |                                                                                                   |                                                              |                                                                                     |                                                                                    |  |
|     |                                                                                                   |                                                              |                                                                                     |                                                                                    |  |
|     | Declara                                                                                           |                                                              | Clare - 1                                                                           | Det                                                                                |  |
|     | Drown                                                                                             |                                                              | r <sup>Signed</sup> N. T. R. Kuma<br><sup>Signed</sup> В КN                         |                                                                                    |  |
|     | Drawn Ravikur                                                                                     |                                                              |                                                                                     | r <sup>Date</sup> 16/12/19<br><sup>Date</sup> 18/12/18<br><sup>Date</sup> 16/12/19 |  |
|     | Drawn     Ravikur       Checked     Gareth       Approved     Stephen                             | nar KN<br>Johnston<br>n Abe                                  | SignedR. KNSignedG. JohnstonSignedS. Abe                                            | Date 18/12/18                                                                      |  |
|     | Drawn     Ravikur       Checked     Gareth       Approved     Stephen       Scale(s)     AS SHOWN | nar KN<br>Johnston<br>n Abe<br>ELR - Project Ch<br>OXD - 100 | Signed R. KN<br>Signed G. Johnston<br>Signed S. Abe<br>ainage (Miles Yards)<br>8820 | Date 18/12/18 Date 16/12/19 Date 16/12/19                                          |  |
| /EL | DrawnRavikurCheckedGarethApprovedStephenScale(s)Stephen                                           | nar KN<br>Johnston<br>n Abe<br>ELR - Project Ch<br>OXD - 100 | Signed R. KN<br>Signed G. Johnston<br>Signed S. Abe<br>ainage (Miles Yards)         | Date 18/12/18 Date 16/12/19 Date 16/12/19                                          |  |

NEW ROAD EDGE LEVE EXISTING SURFACE LEVEL

Drawing Number