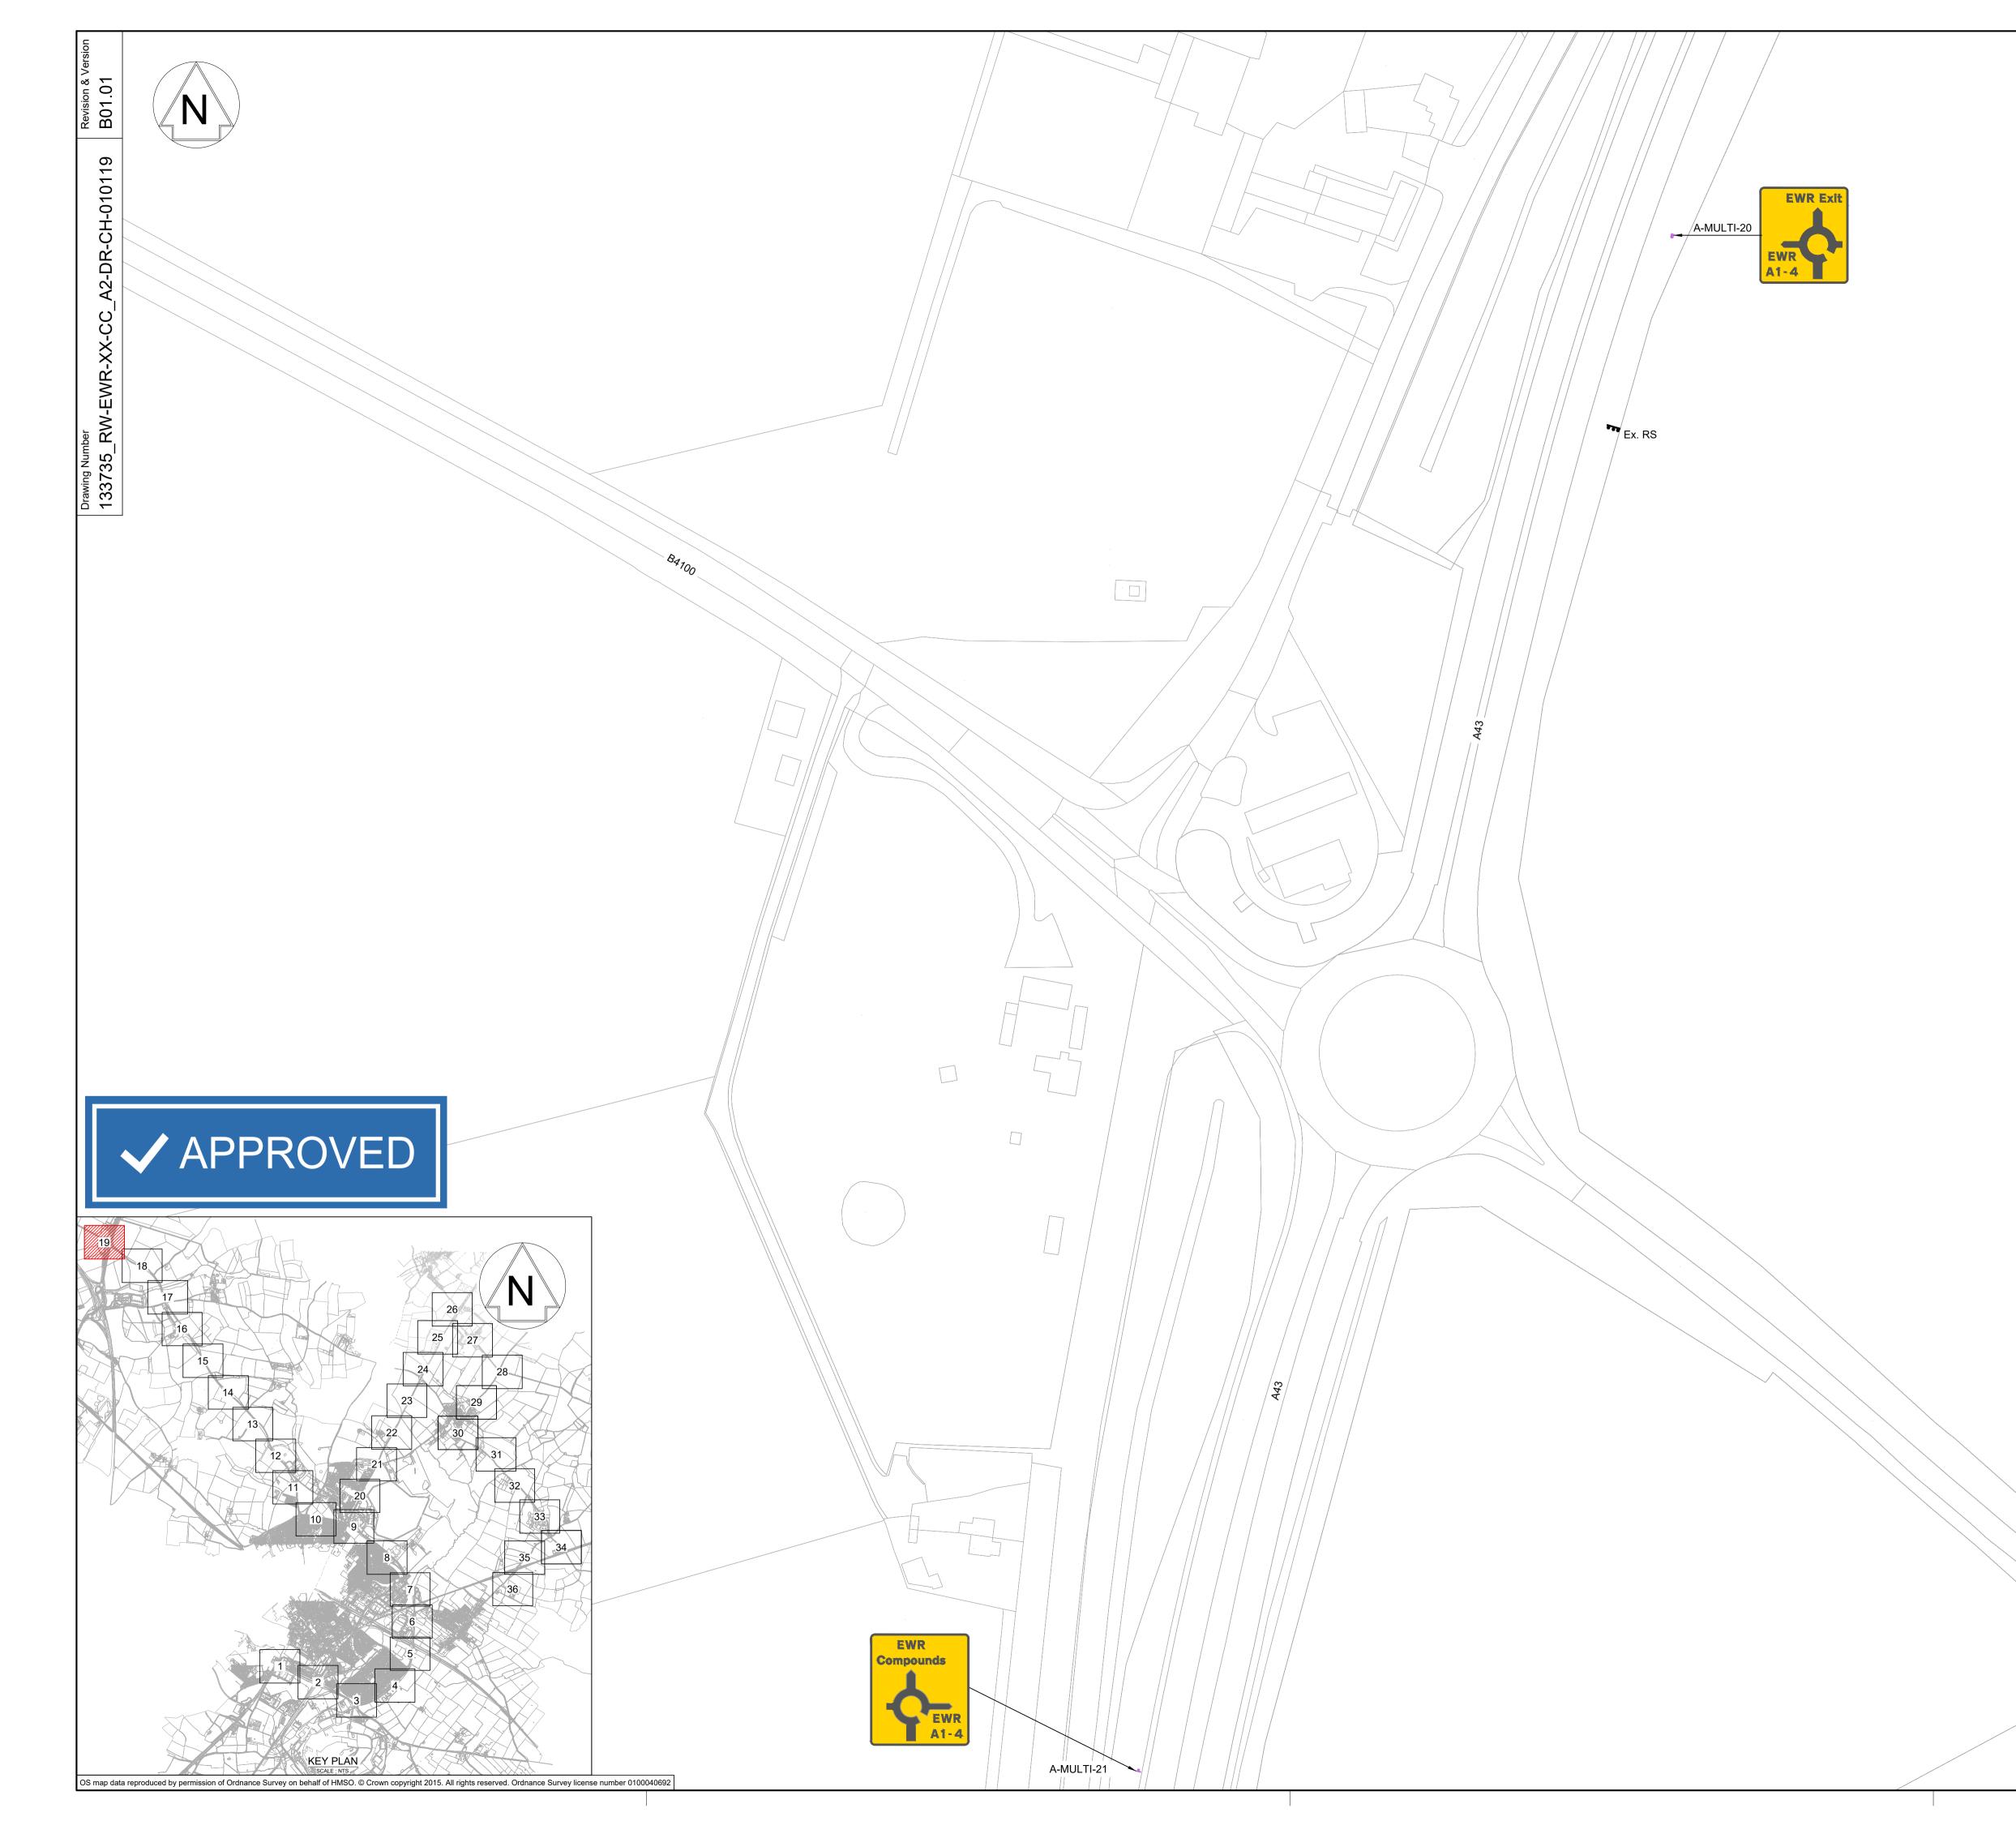

|                                          | NETWORK RAIL (EAST WEST<br>RAIL WESTERN SECTION PHASE 2)                                                                                                                                                                                                                                                                                                                                                                                                                                                                                                                                                                                                                                                                                                                                                    |                                                  |
|------------------------------------------|-------------------------------------------------------------------------------------------------------------------------------------------------------------------------------------------------------------------------------------------------------------------------------------------------------------------------------------------------------------------------------------------------------------------------------------------------------------------------------------------------------------------------------------------------------------------------------------------------------------------------------------------------------------------------------------------------------------------------------------------------------------------------------------------------------------|--------------------------------------------------|
|                                          | <ul> <li>NOTES:</li> <li>ALL SIGN LOCATIONS ARE INDICATIVE ONLY.</li> <li>FOR FURTHER SIGN DETAILS PLEASE REFER TO TEM<br/>SIGNING SCHEDULE DRAWING No'S.<br/>133735_RW-EWR-XX-CC_A1-DR-CH-010120<br/>133735_RW-EWR-XX-CC_A1-DR-CH-010121<br/>133735_RW-EWR-XX-CC_A2-DR-CH-010138.</li> <li>FOR POST AND FOUNDATION STANDARD DETAILS PL<br/>REFER TO DRAWING No.133735_RW-EWR-XX-XX-DR-CC</li> <li>UNDERGROUND SERVICES MAY BE PRESENT. REFER<br/>GUIDANCE HSG47 "AVOIDING DANGER FROM UNDERG<br/>SERVICES".</li> <li>ALL SIGNS SHOWN HERE ARE INTENDED TO BE INST/<br/>WITHIN THE HIGHWAY BOUNDARY.</li> <li>FOR PASSING PLACE SIGN INFORMATION REFER TO INO'S.<br/>133735_2A-EWR-OXD-XX-DR-CH-010250<br/>133735_2A-EWR-OXD-XX-DR-CH-010255<br/>133735_2A-EWR-OXD-XX-DR-CH-010258</li> <li>KEY:</li> </ul> | EASE<br>CH-000214<br>R TO HSE<br>GROUND<br>ALLED |
|                                          | HIGHWAY BOUNDARY                                                                                                                                                                                                                                                                                                                                                                                                                                                                                                                                                                                                                                                                                                                                                                                            |                                                  |
|                                          | TWAO BOUNDARY                                                                                                                                                                                                                                                                                                                                                                                                                                                                                                                                                                                                                                                                                                                                                                                               |                                                  |
|                                          | PROPOSED PASSING PLACE                                                                                                                                                                                                                                                                                                                                                                                                                                                                                                                                                                                                                                                                                                                                                                                      | ES SIGN                                          |
|                                          | PROPOSED TEMPORARY SI                                                                                                                                                                                                                                                                                                                                                                                                                                                                                                                                                                                                                                                                                                                                                                                       | GN                                               |
|                                          |                                                                                                                                                                                                                                                                                                                                                                                                                                                                                                                                                                                                                                                                                                                                                                                                             |                                                  |
|                                          | REPLACED TRAFFIC SIGN                                                                                                                                                                                                                                                                                                                                                                                                                                                                                                                                                                                                                                                                                                                                                                                       |                                                  |
|                                          | EXISTING APPARATUS                                                                                                                                                                                                                                                                                                                                                                                                                                                                                                                                                                                                                                                                                                                                                                                          |                                                  |
|                                          | PROPOSED TRAFFIC SIGNA                                                                                                                                                                                                                                                                                                                                                                                                                                                                                                                                                                                                                                                                                                                                                                                      | L.                                               |
|                                          | SAFETY, HEALTH AND ENVIRONMENT<br>INFORMATION<br>In addition to the hazards/risks normally associated with the types<br>detailed on this drawing, note the following significant residual ris<br>(Reference shall also be made to the design hazard log).                                                                                                                                                                                                                                                                                                                                                                                                                                                                                                                                                   | s of work                                        |
|                                          | Construction 1. PRIOR TO EXCAVATION CONTRACTOR TO UNDERTAKE                                                                                                                                                                                                                                                                                                                                                                                                                                                                                                                                                                                                                                                                                                                                                 | CAT                                              |
|                                          | <ul><li>SCAN AND TRAIL HOLES.</li><li>2. CONTRACTOR TO CHECK LOCATION AND VISIBILITY OF<br/>BEFORE FIXING FINAL POSITION.</li></ul>                                                                                                                                                                                                                                                                                                                                                                                                                                                                                                                                                                                                                                                                         | SIGN                                             |
|                                          | Maintenance / Cleaning<br>NONE                                                                                                                                                                                                                                                                                                                                                                                                                                                                                                                                                                                                                                                                                                                                                                              |                                                  |
|                                          | Use<br>NONE                                                                                                                                                                                                                                                                                                                                                                                                                                                                                                                                                                                                                                                                                                                                                                                                 |                                                  |
|                                          | NONE                                                                                                                                                                                                                                                                                                                                                                                                                                                                                                                                                                                                                                                                                                                                                                                                        |                                                  |
|                                          | Decommissioning / Demolition 1. CONTRACTOR SHOULD BE AWARE OF PRESENCE OF                                                                                                                                                                                                                                                                                                                                                                                                                                                                                                                                                                                                                                                                                                                                   |                                                  |
|                                          | OVERHEAD AND UNDERGROUND UTILITIES.                                                                                                                                                                                                                                                                                                                                                                                                                                                                                                                                                                                                                                                                                                                                                                         |                                                  |
|                                          | Rev         Date         Description of Revisions         Dsnd         C                                                                                                                                                                                                                                                                                                                                                                                                                                                                                                                                                                                                                                                                                                                                    | S.H. S.A.<br>Shkd Appr                           |
|                                          | SHARED - for Information                                                                                                                                                                                                                                                                                                                                                                                                                                                                                                                                                                                                                                                                                                                                                                                    | Suitabilty                                       |
|                                          | EWR Alliance<br>Connecting Peop                                                                                                                                                                                                                                                                                                                                                                                                                                                                                                                                                                                                                                                                                                                                                                             | -                                                |
|                                          | Project<br>East West Rail                                                                                                                                                                                                                                                                                                                                                                                                                                                                                                                                                                                                                                                                                                                                                                                   |                                                  |
|                                          | (Western Section)<br>Phase 2                                                                                                                                                                                                                                                                                                                                                                                                                                                                                                                                                                                                                                                                                                                                                                                |                                                  |
| FOR CONTINUATION REFER TO SHEET 18 OF 36 | COMPOUND A2 LAUNTON<br>CONSTRUCTION ACCESS RO<br>SIGNING                                                                                                                                                                                                                                                                                                                                                                                                                                                                                                                                                                                                                                                                                                                                                    |                                                  |
| ) SHE                                    | Designed Ravikumar KN Signed R KN Date                                                                                                                                                                                                                                                                                                                                                                                                                                                                                                                                                                                                                                                                                                                                                                      | 23/01/20                                         |
| ER TO                                    |                                                                                                                                                                                                                                                                                                                                                                                                                                                                                                                                                                                                                                                                                                                                                                                                             | 23/01/20<br>04/12/19                             |
| REFE                                     | Checked Sharon Hulme Signed S. Hulme Date                                                                                                                                                                                                                                                                                                                                                                                                                                                                                                                                                                                                                                                                                                                                                                   | 23/01/20                                         |
| NOLE                                     |                                                                                                                                                                                                                                                                                                                                                                                                                                                                                                                                                                                                                                                                                                                                                                                                             | 24/01/20                                         |
| LINUA                                    | 1:1000 XX -                                                                                                                                                                                                                                                                                                                                                                                                                                                                                                                                                                                                                                                                                                                                                                                                 |                                                  |
| CONI                                     | Design Package Risk Classification Sheet 19 d                                                                                                                                                                                                                                                                                                                                                                                                                                                                                                                                                                                                                                                                                                                                                               | of <b>36</b>                                     |
| FOR                                      |                                                                                                                                                                                                                                                                                                                                                                                                                                                                                                                                                                                                                                                                                                                                                                                                             | ision<br>B01                                     |
|                                          | Drawing Number                                                                                                                                                                                                                                                                                                                                                                                                                                                                                                                                                                                                                                                                                                                                                                                              | _                                                |
|                                          | 133735_RW-EWR-XX-CC_A2-DR-CH-01                                                                                                                                                                                                                                                                                                                                                                                                                                                                                                                                                                                                                                                                                                                                                                             | U119                                             |