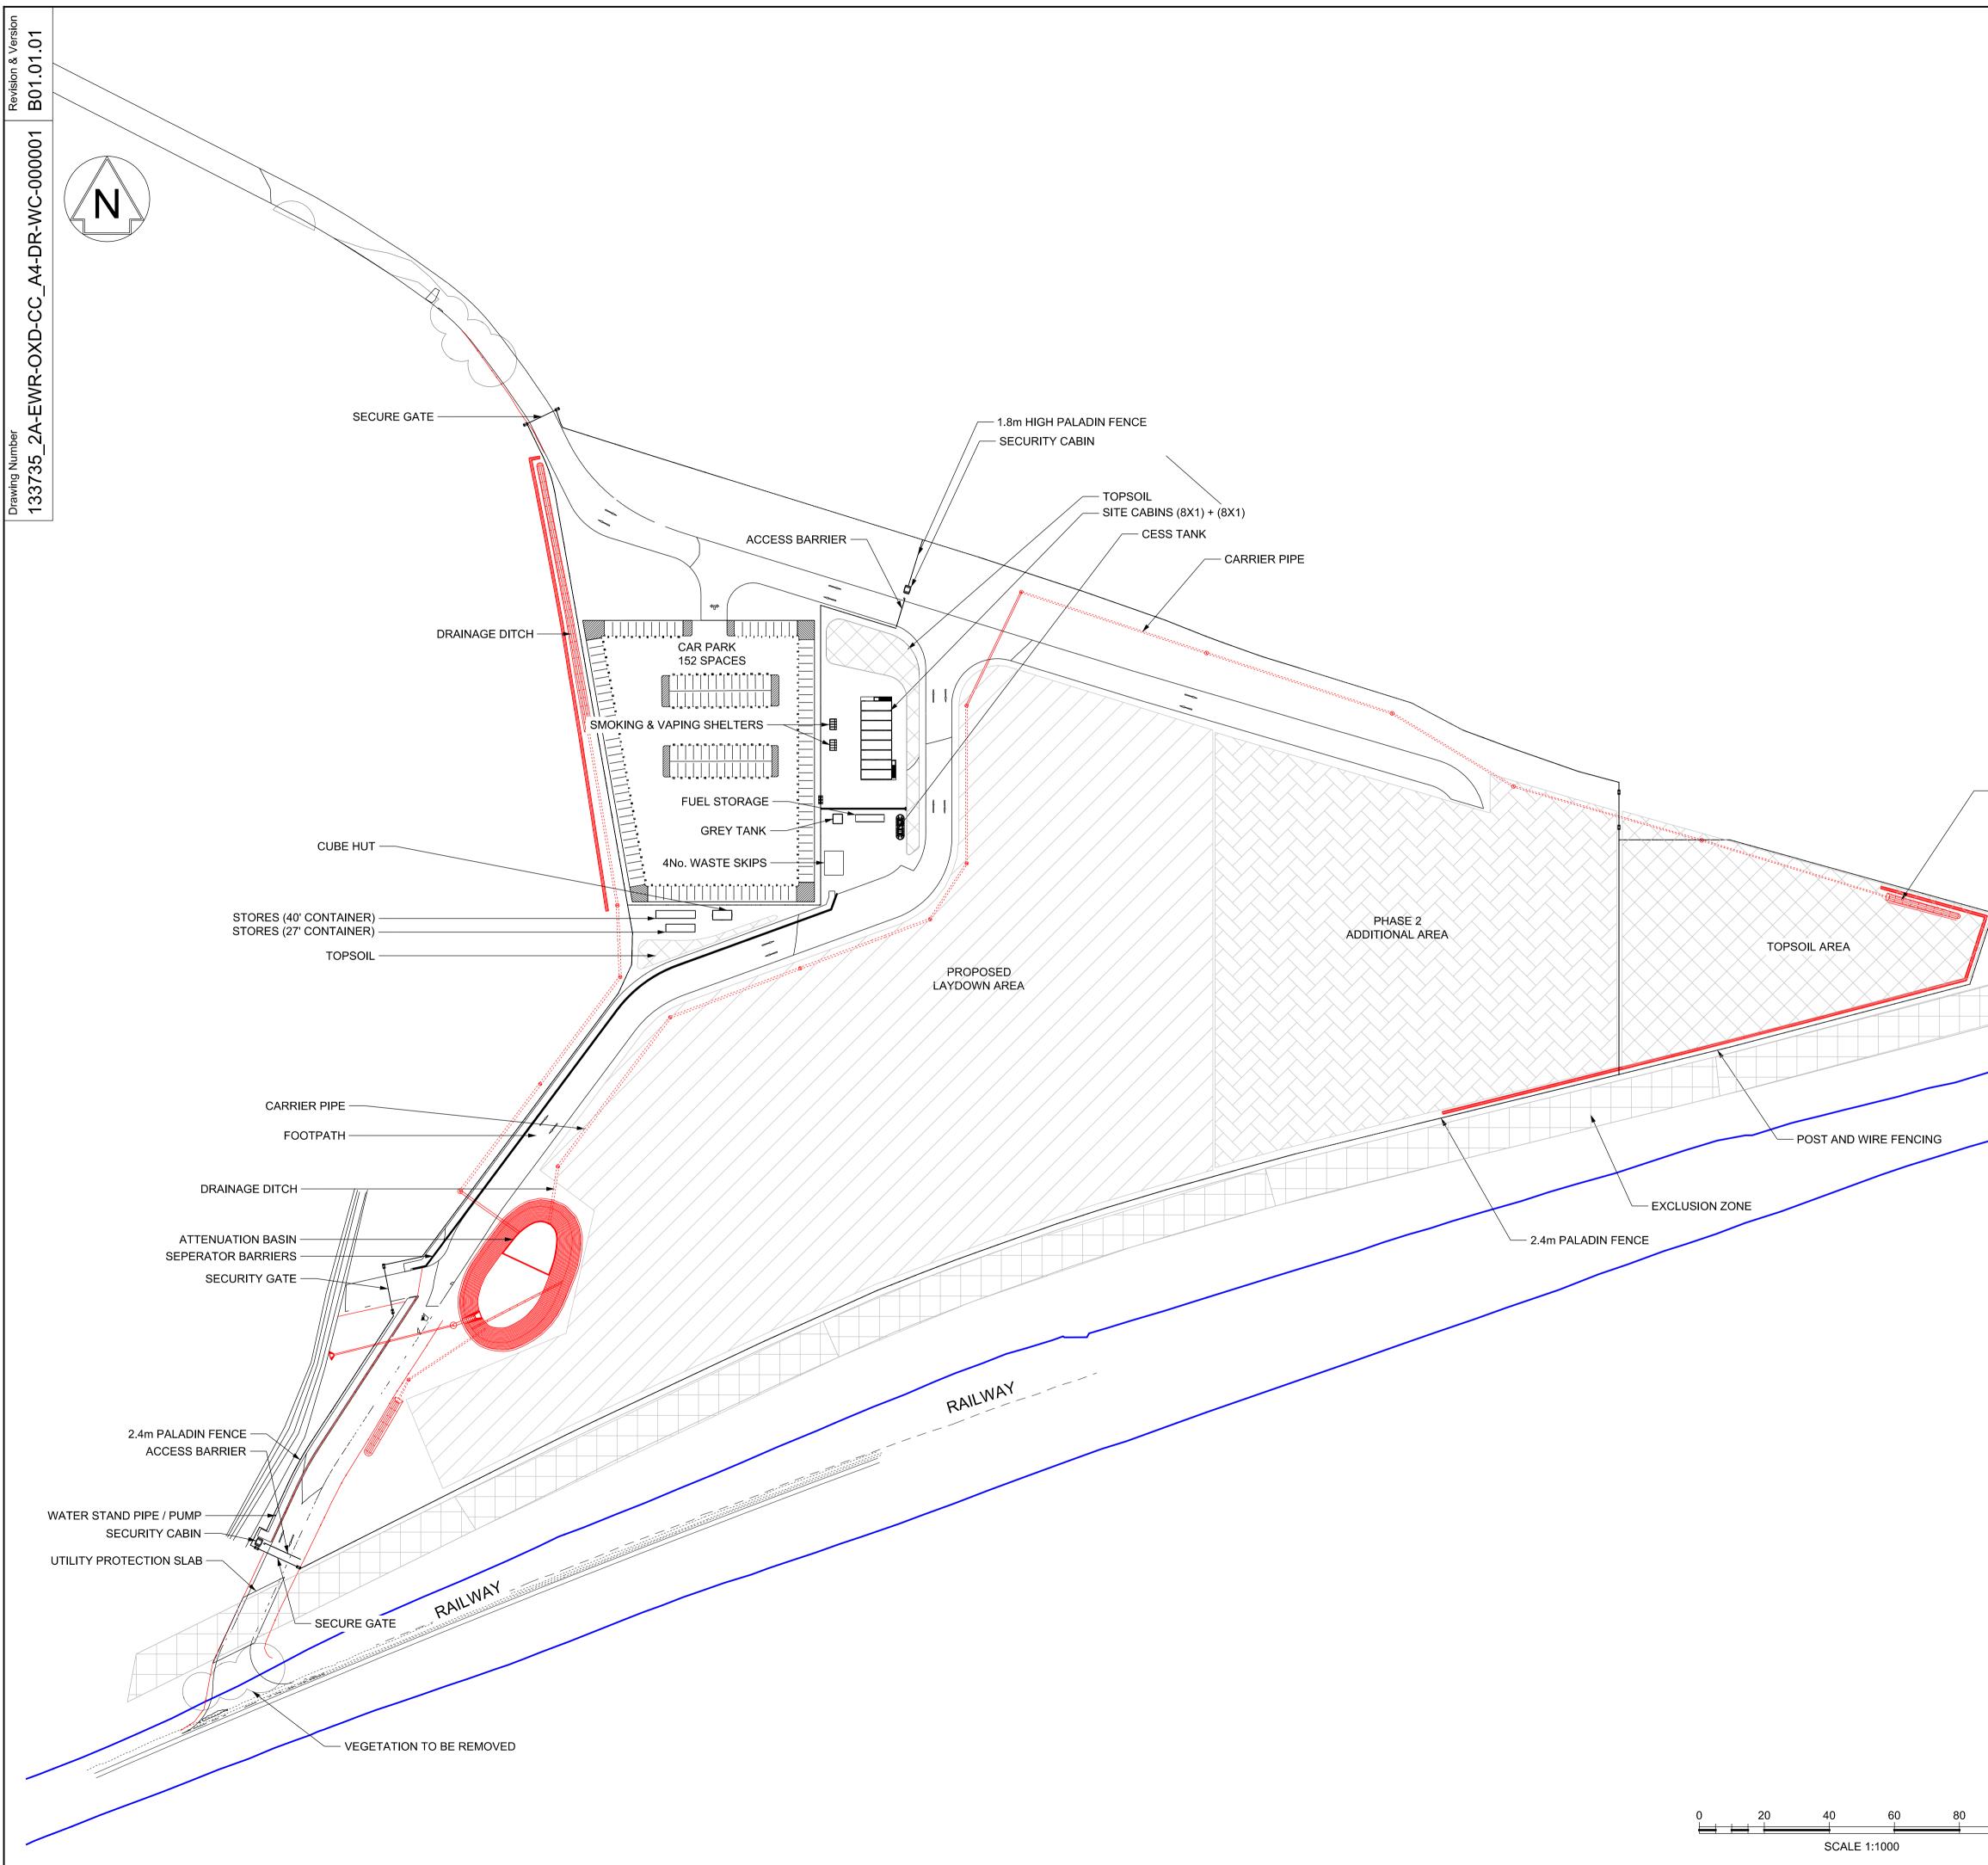

| – DRAINAGE DITCH |                                 |                    |                  |                     |             |                         |     |
|------------------|---------------------------------|--------------------|------------------|---------------------|-------------|-------------------------|-----|
|                  |                                 |                    |                  |                     |             |                         |     |
|                  |                                 |                    |                  |                     |             |                         |     |
|                  |                                 |                    |                  |                     |             |                         |     |
| RAILWAY          |                                 |                    |                  |                     |             |                         |     |
|                  | B01 16/01                       | /20 Shared for IDC | Poviou           |                     |             |                         |     |
|                  | Rev Dat<br>Status               | е                  | IP - De          |                     | Dsnd        | Chkd Appr<br>Suitabilty |     |
|                  | ¢,                              | E                  | WR               | Allia<br>Connecting | nc<br>g Peo | e<br><sub>ple</sub>     |     |
|                  |                                 |                    |                  |                     | <b>A</b>    |                         |     |
|                  | Project                         |                    | East W           | est Rail<br>Section |             |                         |     |
|                  | Drawing Tit                     | e                  | Pha              | ise 2               | /           |                         |     |
|                  |                                 |                    |                  | ound A4<br>Plan     |             |                         |     |
|                  | Designed                        |                    |                  | Signed              |             | te                      |     |
|                  | Checked<br>Approved<br>Scale(s) | Raheel Khali       | ELR - Project Ch | Signed<br>Signed    | Dat         |                         |     |
| 100m             | Scale                           |                    | OXD - \$E        | DIŤ#PW_PF           | Sheet 0     | of <b>O</b><br>evision  | IAG |
|                  | Drawing Nu<br>1337              |                    | WR-OXD           | -CC_A4-DR           |             | B01<br>000001           |     |