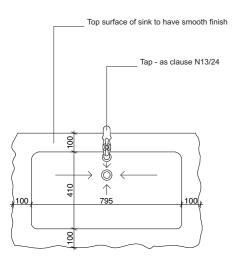

Stone sink plan Stone sink long elevation Stone sink short elevation Stone sink long section

Drawing

Stone Sink

Project

Begbroke Weed Garden

Client Mace Drawing No

OUD BBSP-ASSE-XX-XX-DR-A-725002

1. All dimensions and levels to be checked on site before commencing work. 2. This drawing to be read in conjunction with all relevant contract documents. 3. Do not scale from this drawing, use figured dimensions only. 4. Report any errors, contradictions or omissions to the designer as soon as possible