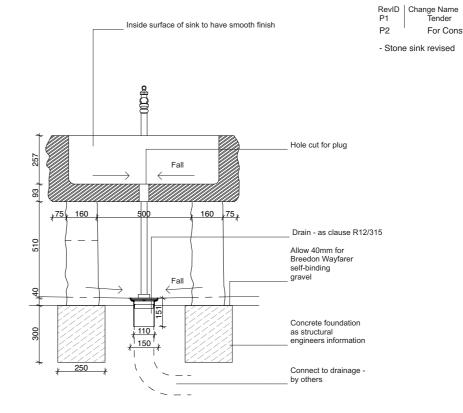

Stone sink plan Stone sink long elevation Stone sink short elevation Stone sink long section

Drawing

Stone Sink

Project

Begbroke Weed Garden

Client Mace Drawing No

OUD BBSP-ASSE-XX-XX-DR-A-725002

1. All dimensions and levels to be checked on site before commencing work. 2. This drawing to be read in conjunction with all relevant contract documents. 3. Do not scale from this drawing, use figured dimensions only. 4. Report any errors, contradictions or omissions to the designer as soon as possible