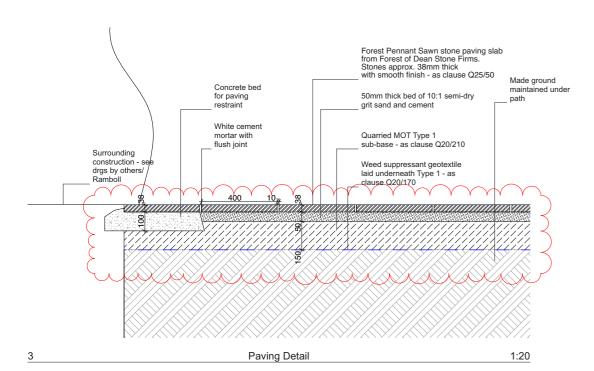

RevID | Change Name P1 | Tender 31/03/22 P2 For Construction 31/03/23

- Accessible path revised to machine cut stone paved path
- Edge condition details added

For Construction - revisions in red and clouded РЗ 12/06/23