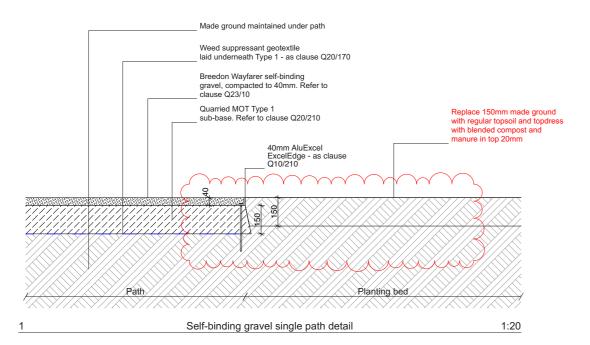

RevID | Change Name P1 | Tender 31/03/22 P2 For Construction 31/03/23

- Accessible path revised to machine cut stone paved path
- Edge condition details added

For Construction - revisions in red and clouded РЗ 12/06/23