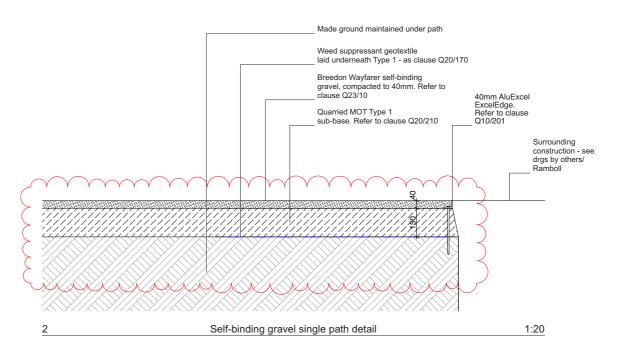

RevID | Change Name P1 | Tender 31/03/22 P2 For Construction 31/03/23

- Accessible path revised to machine cut stone paved path
- Edge condition details added

For Construction - revisions in red and clouded РЗ 12/06/23