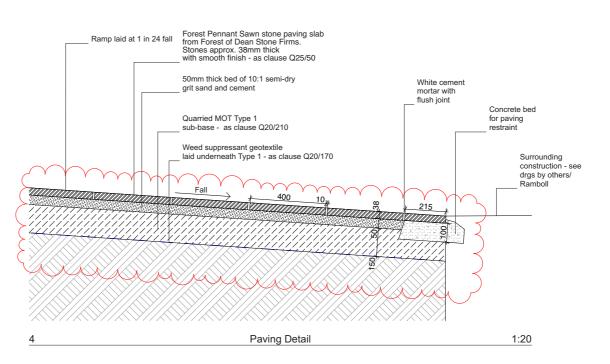

RevID | Change Name P1 | Tender 31/03/22 P2 For Construction 31/03/23

- Accessible path revised to machine cut stone paved path
- Edge condition details added

For Construction - revisions in red and clouded РЗ 12/06/23