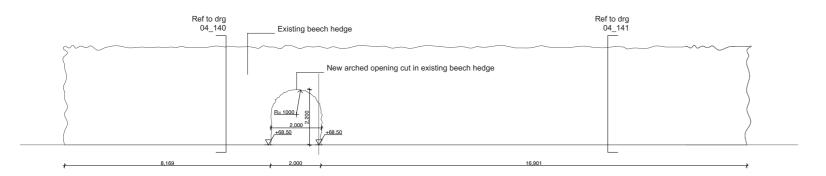

Proposed North Elevation 1:150

3 Proposed East Elevation 1:150

4 Proposed West Elevation 1:150

- 1. All dimensions and levels to be checked on site before commencing work.
- 2. This drawing to be read in conjunction with all relevant contract documents.
- 3. Do not scale from this drawing, use figured dimensions only.
- 4. Report any errors, contradictions or omissions to the designer as soon as possible