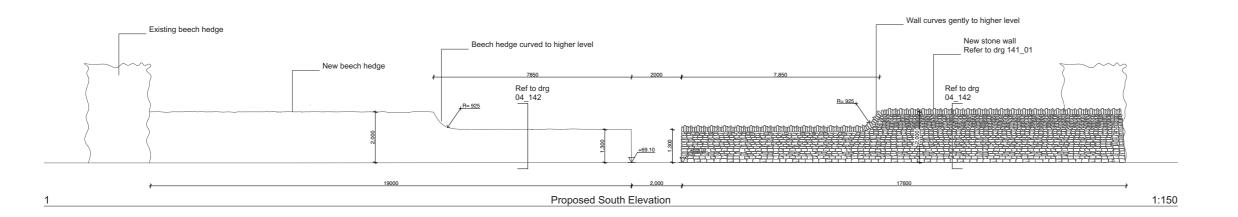

Proposed North Elevation 1:150

3 Proposed East Elevation 1:150

4 Proposed West Elevation 1:150

- 1. All dimensions and levels to be checked on site before commencing work.
- 2. This drawing to be read in conjunction with all relevant contract documents.
- 3. Do not scale from this drawing, use figured dimensions only.
- 4. Report any errors, contradictions or omissions to the designer as soon as possible