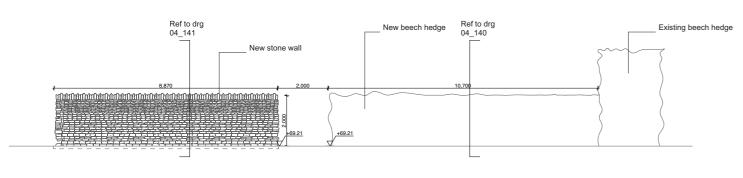

Proposed North Elevation 1:150

3 Proposed East Elevation 1:150

4 Proposed West Elevation 1:150

- 1. All dimensions and levels to be checked on site before commencing work.
- 2. This drawing to be read in conjunction with all relevant contract documents.
- 3. Do not scale from this drawing, use figured dimensions only.
- 4. Report any errors, contradictions or omissions to the designer as soon as possible