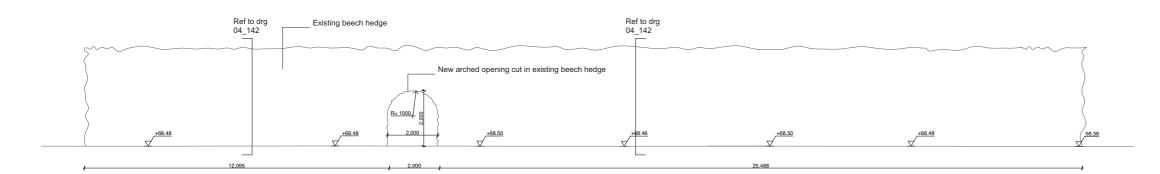

Proposed North Elevation 1:150

3 Proposed East Elevation 1:150

4 Proposed West Elevation 1:150

- 1. All dimensions and levels to be checked on site before commencing work.
- 2. This drawing to be read in conjunction with all relevant contract documents.
- 3. Do not scale from this drawing, use figured dimensions only.
- 4. Report any errors, contradictions or omissions to the designer as soon as possible