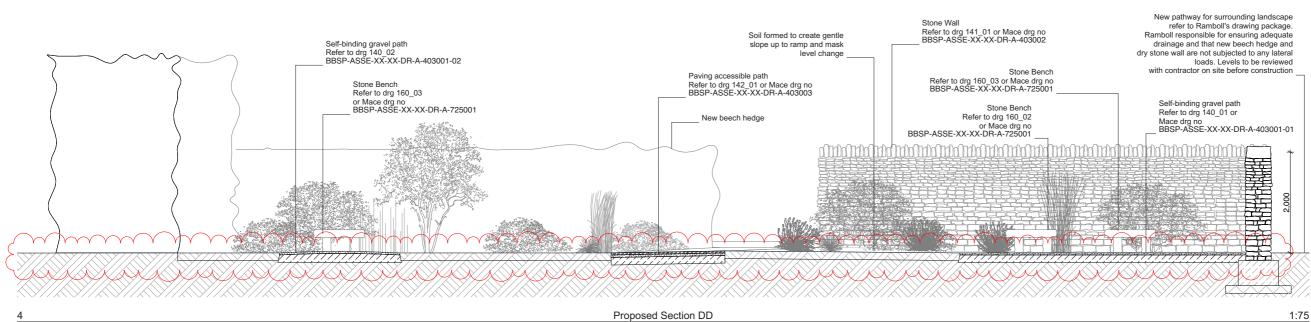

Drawing Proposed Section CC + DD

Project Begbroke Weed Garden

Client OUD

Mace Drawing No BBSP-ASSE-XX-XX-DR-A-403003

Drawing No

Date 12/06/2023 Drawn by

AE

1259\_05\_142 Scale