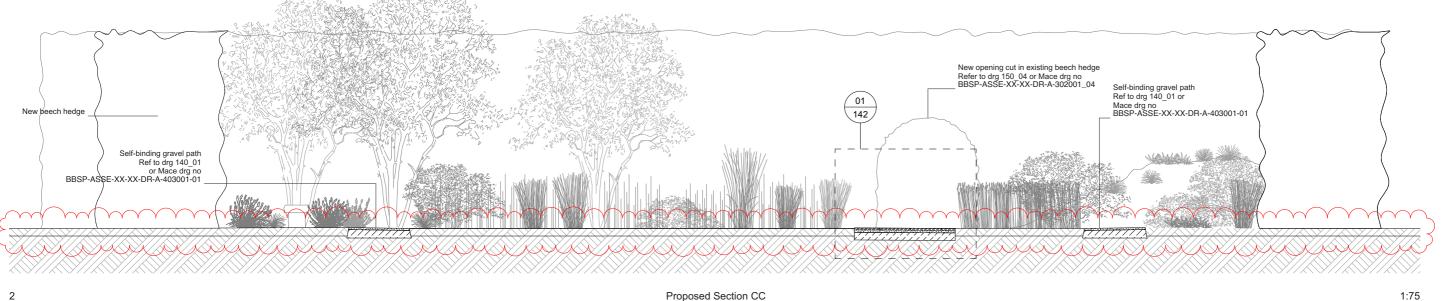

Drawing Proposed Section CC + DD

Project Begbroke Weed Garden

Client OUD

Mace Drawing No BBSP-ASSE-XX-XX-DR-A-403003

Drawing No

Date 12/06/2023 Drawn by

AE

1259\_05\_142 Scale