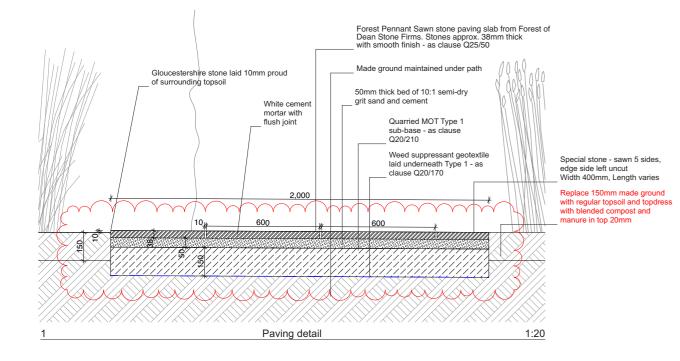

1. All dimensions and levels to be checked on site before commencing work.

2. This drawing to be read in conjunction with all relevant contract documents

3. Do not scale from this drawing, use figured dimensions only.

4. Report any errors, contradictions or omissions to the designer as soon as possible

| RevID |                                                                                           | Date         |
|-------|-------------------------------------------------------------------------------------------|--------------|
| P1    | Tender                                                                                    | 31/03/22     |
| P2    | For Construction 31/03/23<br>- Accessible path revised<br>to machine cut stone paved path |              |
| P3    | For Cons