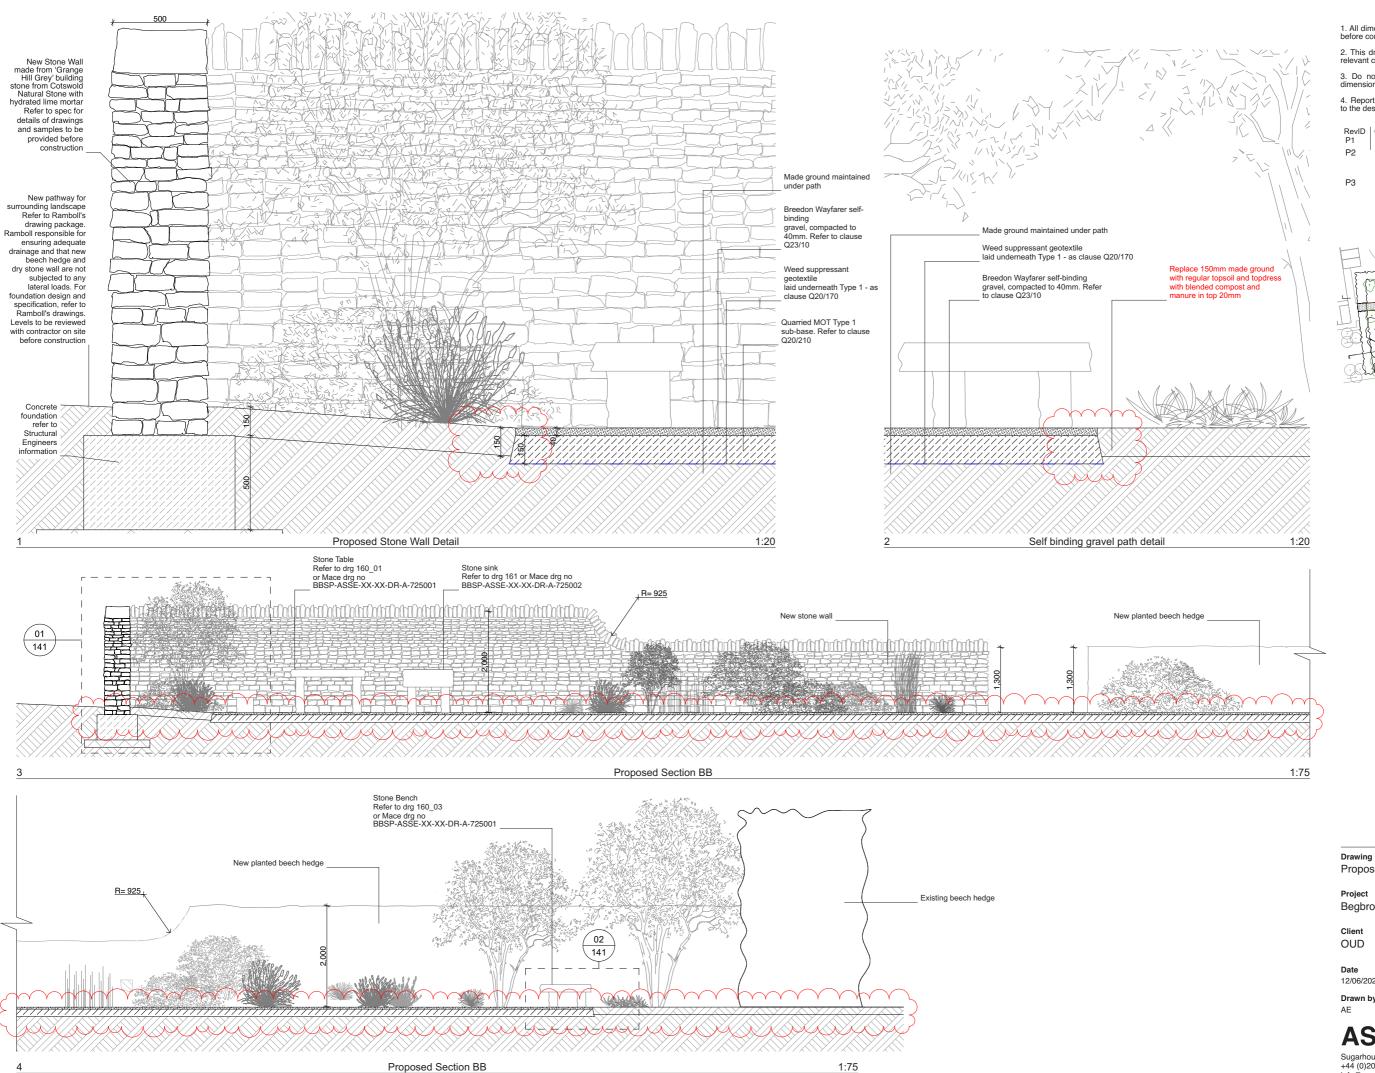

revisions in red and clouded

Proposed Section BB

Project

Begbroke Weed Garden

Mace Drawing No

OUD BBSP-ASSE-XX-XX-DR-A-403002

Drawing No

1259\_05\_141 12/06/2023