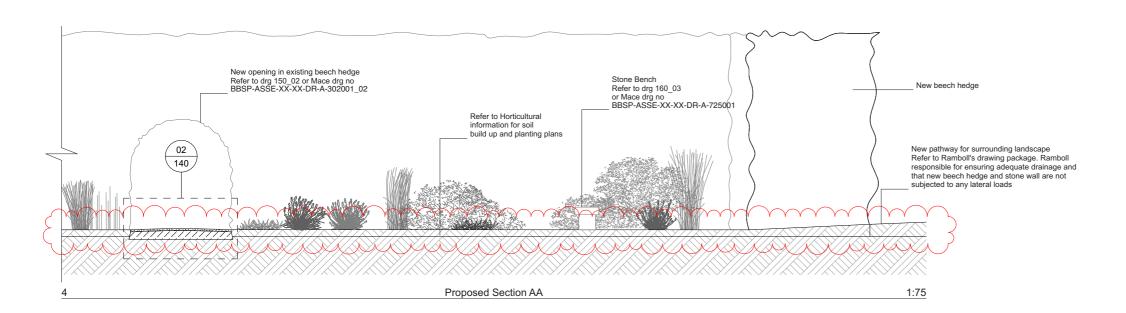

RevID | Change Name P1 | Tender 31/03/22 P2 For Construction 31/03/23 РЗ For Construction -12/06/23 revisions in red and clouded

Drawing

Proposed Section AA

Project

Begbroke Weed Garden

Client Mace Drawing No

OUD BBSP-ASSE-XX-XX-DR-A-403001

Date Drawing No

12/06/2023 1259\_05\_140

1:75, 1:20, 1:1000 @ A3

Sugarhouse Studios, 19 Collett Road, SE16 4DJ +44 (0)2072370000