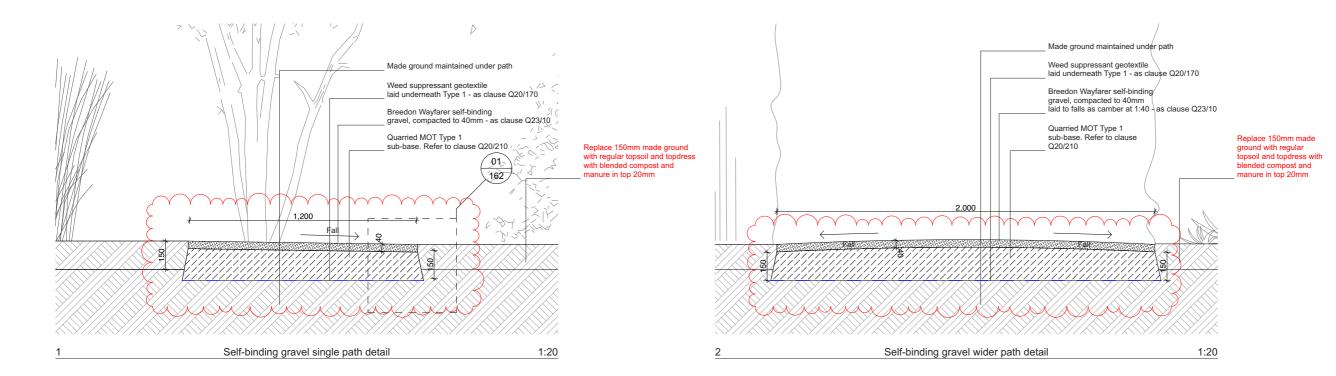

1. All dimensions and levels to be checked on site before commencing work.

- 2. This drawing to be read in conjunction with all
- 3. Do not scale from this drawing, use figured dimensions only.
- 4. Report any errors, contradictions or omissions to the designer as soon as possible

RevID | Change Name P1 | Tender 31/03/22 P2 For Construction 31/03/23 РЗ For Construction -12/06/23 revisions in red and clouded

Drawing

Proposed Section AA

Project

Begbroke Weed Garden

Client Mace Drawing No

OUD BBSP-ASSE-XX-XX-DR-A-403001

Date Drawing No

12/06/2023 1259\_05\_140

1:75, 1:20, 1:1000 @ A3

Sugarhouse Studios, 19 Collett Road, SE16 4DJ +44 (0)2072370000