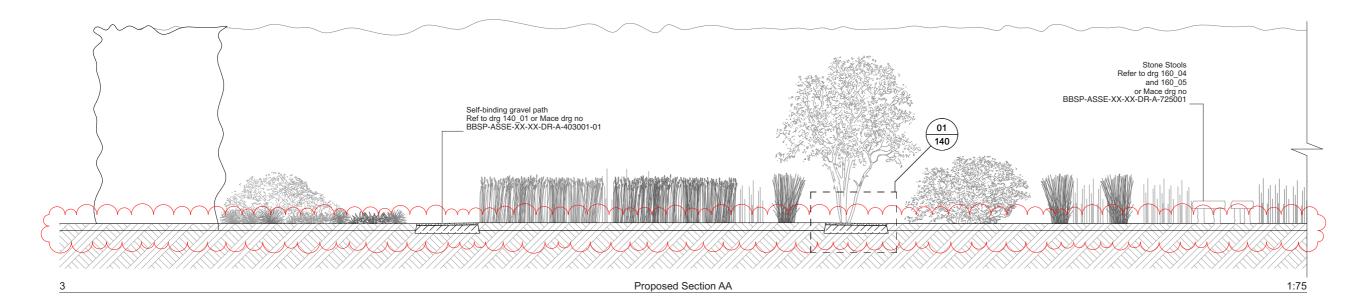

RevID | Change Name P1 | Tender 31/03/22 P2 For Construction 31/03/23 РЗ For Construction -12/06/23 revisions in red and clouded

Drawing

Proposed Section AA

Project

Begbroke Weed Garden

Client Mace Drawing No

OUD BBSP-ASSE-XX-XX-DR-A-403001

Date Drawing No

12/06/2023 1259\_05\_140

1:75, 1:20, 1:1000 @ A3

Sugarhouse Studios, 19 Collett Road, SE16 4DJ +44 (0)2072370000