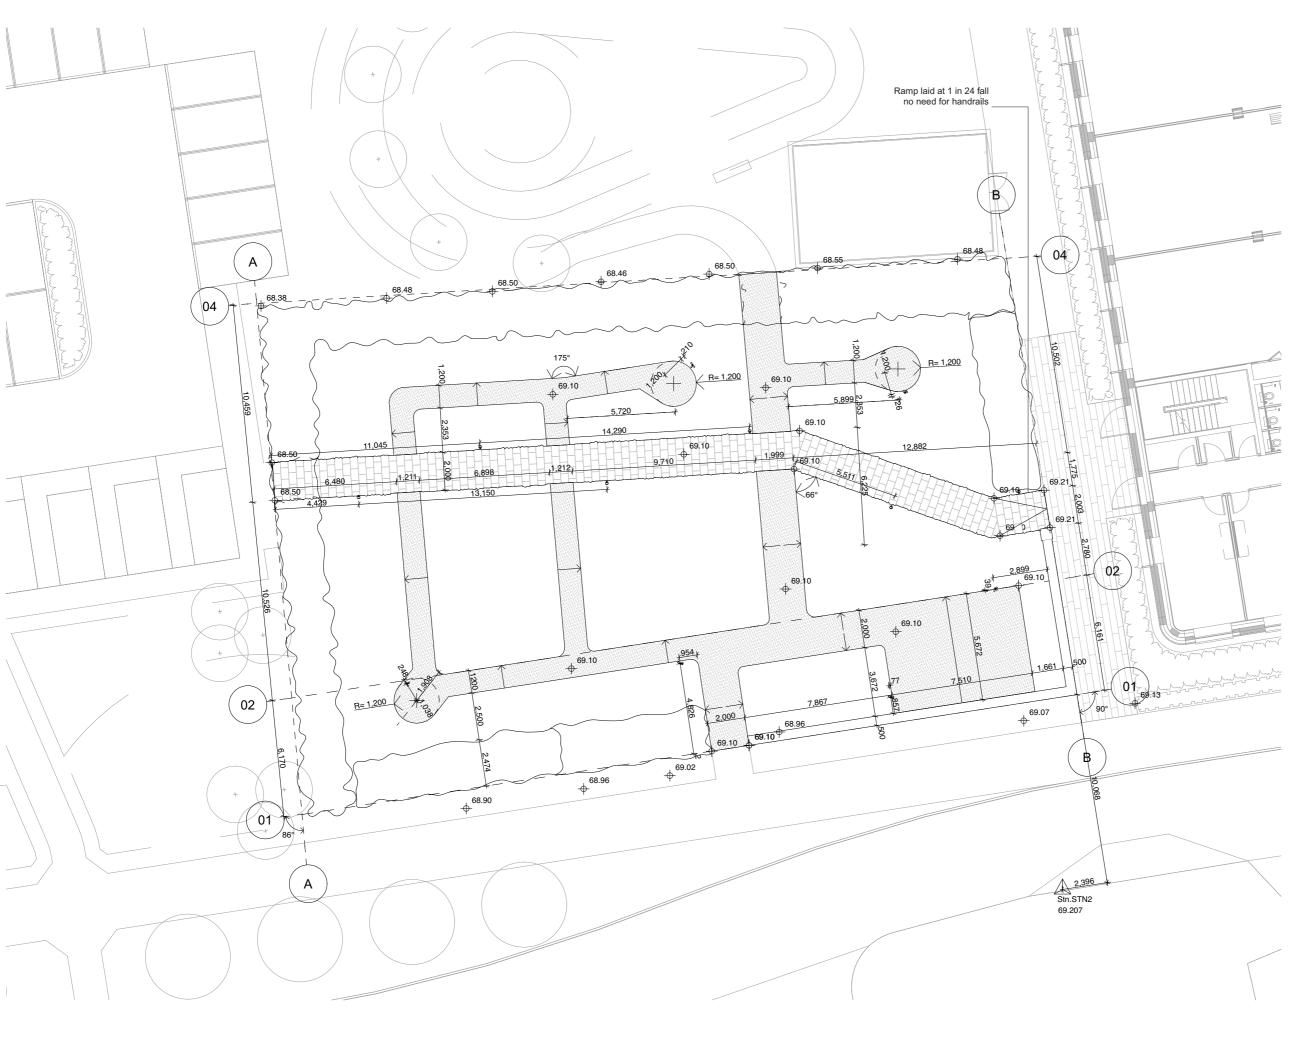

## NOTES

Stone paving for Accessible Path

Self-binding gravel path

Laid to 1:40 falls with camber through centre of path

Laid to 1:40 fall across path

Proposed Drainage Plan and Setting

Out Project

Begbroke Weed Garden

Client Mace Drawing No

OUD BBSP-ASSE-XX-XX-DR-A-301002

Date

**Drawing No** 1259\_05\_121 31/03/2023

Drawn by Scale 1:200 @ A3

Sugarhouse Studios, 19 Collett Road, SE16 4DJ +44 (0)2072370000 info@assemblestudio.co.uk