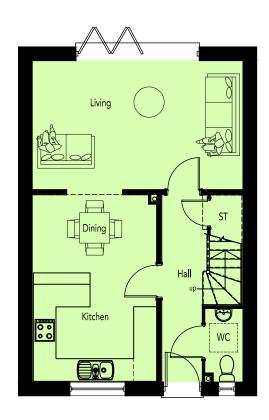

# **CORE HOUSING EAST**

GROSS AREA

47.54

47.54

95.08

511.72

511.72

1023.44

- 2020-07-01. Windows sills and lintels amended at client's request. DJE



### REVISION/S:

AREA SCHEDULE

GROUND

FIRST FLOOR

FLOOR

TOTAL

NOTES

1500MM ABOVE FFL.

CEILINGS AT 1200MM ABOVE FFL.

46.84

46.84

93.68

504.19

504.19

1008.37

**NET AREA** = AREA MEASURED WITHIN THE BOUNDARY OF THE PLASTER FINISH TO EXTERNAL WALL AND SLOPING CEILINGS AT

**GROSS AREA** = AREA MEASURED WITHIN THE BOUNDARY OF THE INNER STRUCTURAL FACE OF THE EXTERNAL WALL AND SLOPING

2019-10-03. Plot numbers, title and drawing number updated. MED



## FIRST FLOOR PLAN



**GROUND FLOOR PLAN** 



# 0521-PH5C-202