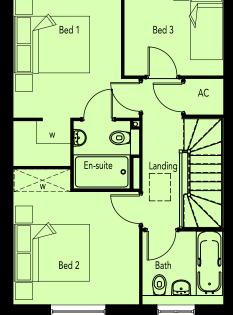

# **CORE HOUSING EAST**

GROSS AREA

47.54

47.54

95.08

511.72

511.72

1023.44

- 2020-07-01. Windows sills and lintels amended at client's request. DJE



### REVISION/S:

AREA SCHEDULE

GROUND

FIRST FLOOR

FLOOR

TOTAL

NOTES

1500MM ABOVE FFL.

CEILINGS AT 1200MM ABOVE FFL.

46.84

46.84

93.68

504.19

504.19

1008.37

**NET AREA** = AREA MEASURED WITHIN THE BOUNDARY OF THE PLASTER FINISH TO EXTERNAL WALL AND SLOPING CEILINGS AT

**GROSS AREA** = AREA MEASURED WITHIN THE BOUNDARY OF THE INNER STRUCTURAL FACE OF THE EXTERNAL WALL AND SLOPING

2019-10-03. Plot numbers, title and drawing number updated. MED



## FIRST FLOOR PLAN



**GROUND FLOOR PLAN** 



# 0521-PH5C-202