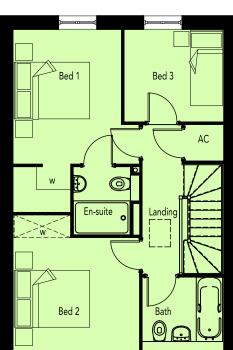

# **CORE HOUSING EAST**

GROSS AREA

47.54

47.54

95.08

511.72

511.72

1023.44

- 2020-07-01. Windows sills and lintels amended at client's request. DJE



### REVISION/S:

AREA SCHEDULE

GROUND

FIRST FLOOR

FLOOR

TOTAL

NOTES

1500MM ABOVE FFL.

CEILINGS AT 1200MM ABOVE FFL.

46.84

46.84

93.68

504.19

504.19

1008.37

**NET AREA** = AREA MEASURED WITHIN THE BOUNDARY OF THE PLASTER FINISH TO EXTERNAL WALL AND SLOPING CEILINGS AT

**GROSS AREA** = AREA MEASURED WITHIN THE BOUNDARY OF THE INNER STRUCTURAL FACE OF THE EXTERNAL WALL AND SLOPING

2019-10-03. Plot numbers, title and drawing number updated. MED



## FIRST FLOOR PLAN



**GROUND FLOOR PLAN** 



# 0521-PH5C-202